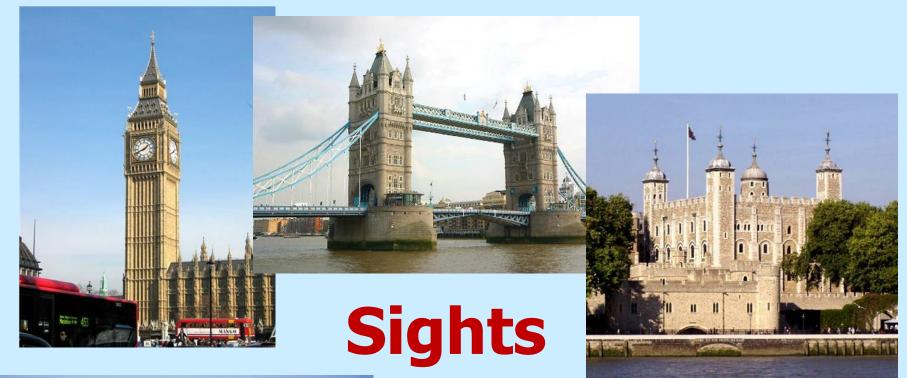

# Welcome to the United Kingdom of Great Britain and Northern Ireland

(Соединенное королевство Великобритании и Северной Ирландии)

### It is in Europe



### It lies on the British Isles



The two biggest isles are Great **Britain** and Ireland They are the UK



## The capital of the UK is London



### It consists of 4 countries:

- England
- Scotland
  - Wales
- NorthernIreland



### **England**



Flag of England



Royal Coat of Arms of England

### Scotland



**Flag of Scotland** 



Royal Coat of Arms of Scotland

### Wales

**Flag of Wales** 



Coat of Arms of Wales



#### Northern Ireland



Former Coat of Arms of Northern Ireland



Former Flag of Northern Ireland