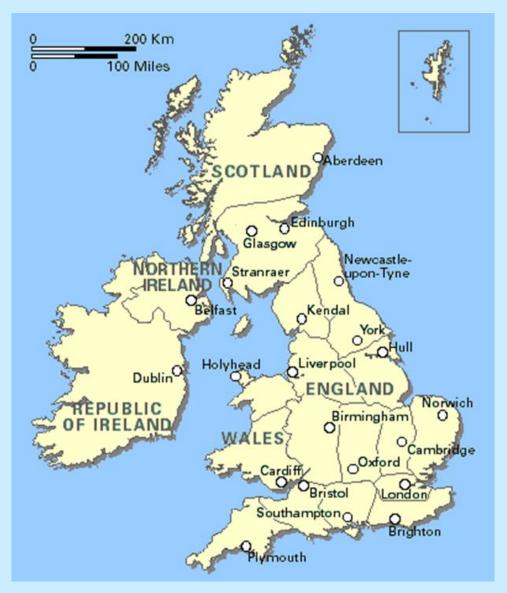

### It lies on the British Isles

The two biggest isles are Great **Britain** and Ireland They are the UK

## The capital of the UK is London

### It consists of 4 countries:

- England
- Scotland
  - Wales
- NorthernIreland