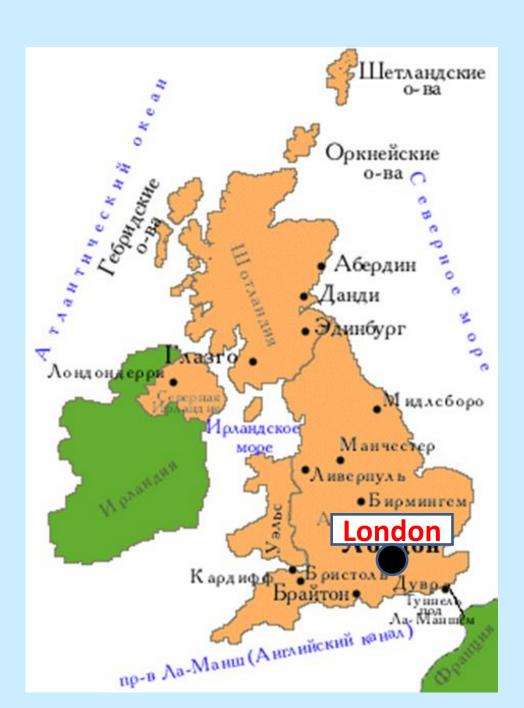

# Welcome to the United Kingdom of Great Britain and Northern Ireland

(Соединенное королевство Великобритании и Северной Ирландии)

### It is in Europe



### It lies on the British Isles



The two biggest isles are Great **Britain** and Ireland They are the UK



## The capital of the UK is London



### It consists of 4 countries:

- England
- Scotland
  - Wales
- NorthernIreland



### **England**



Flag of England



Royal Coat of Arms of England

### Scotland



**Flag of Scotland** 



Royal Coat of Arms of Scotland

### Wales

**Flag of Wales** 



Coat of Arms of Wales



#### Northern Ireland



Former Coat of Arms of Northern Ireland



Former Flag of Northern Ireland