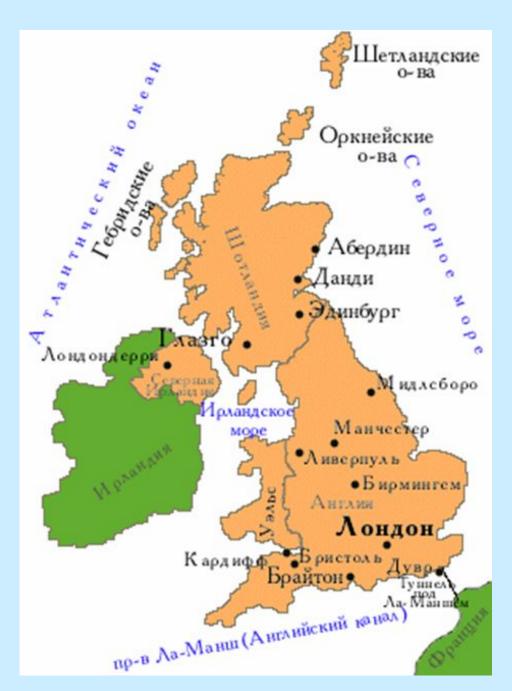

### It lies on the British Isles

The two biggest isles are Great **Britain** and Ireland They are the UK

## The capital of the UK is London

### It consists of 4 countries:

- England
- Scotland
  - Wales
- NorthernIreland