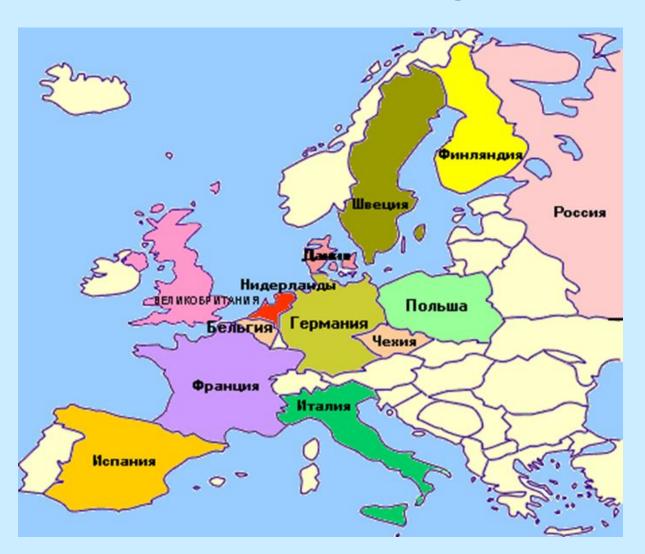

### It is in Europe

### It lies on the British Isles

The two biggest isles are Great **Britain** and Ireland They are the UK

## The capital of the UK is London