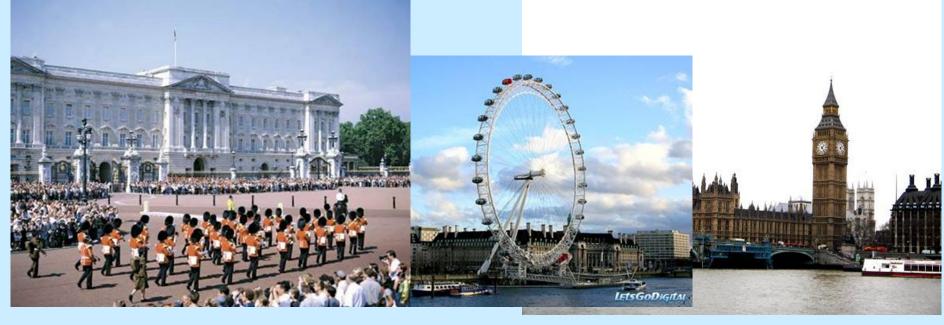

# Welcome to the United Kingdom of Great Britain and Northern Ireland

(Соединенное королевство Великобритании и Северной Ирландии)

### It is in Europe



### It lies on the British Isles



The two biggest isles are Great **Britain** and Ireland They are the UK



## The capital of the UK is London



### It consists of 4 countries:

- England
- Scotland
  - Wales
- NorthernIreland



### **England**



Flag of England



Royal Coat of Arms of England

### Scotland



**Flag of Scotland** 



Royal Coat of Arms of Scotland

### Wales

**Flag of Wales** 



Coat of Arms of Wales



#### Northern Ireland



Former Coat of Arms of Northern Ireland



Former Flag of Northern Ireland