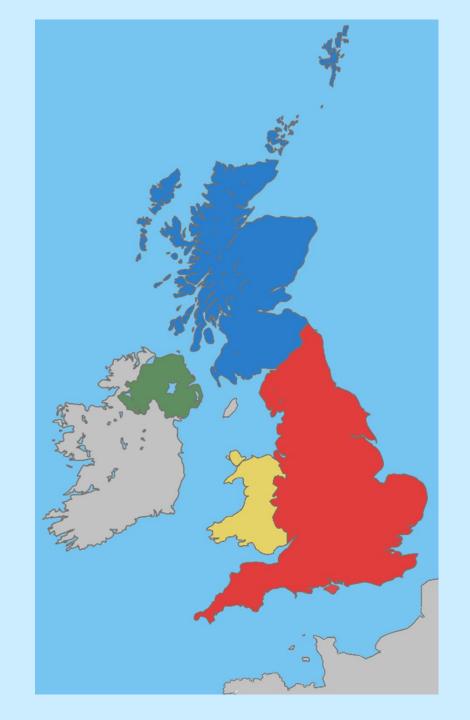

### It lies on the British Isles

The two biggest isles are Great **Britain** and Ireland They are the UK

## The capital of the UK is London

### It consists of 4 countries:

- England
- Scotland
  - Wales
- NorthernIreland