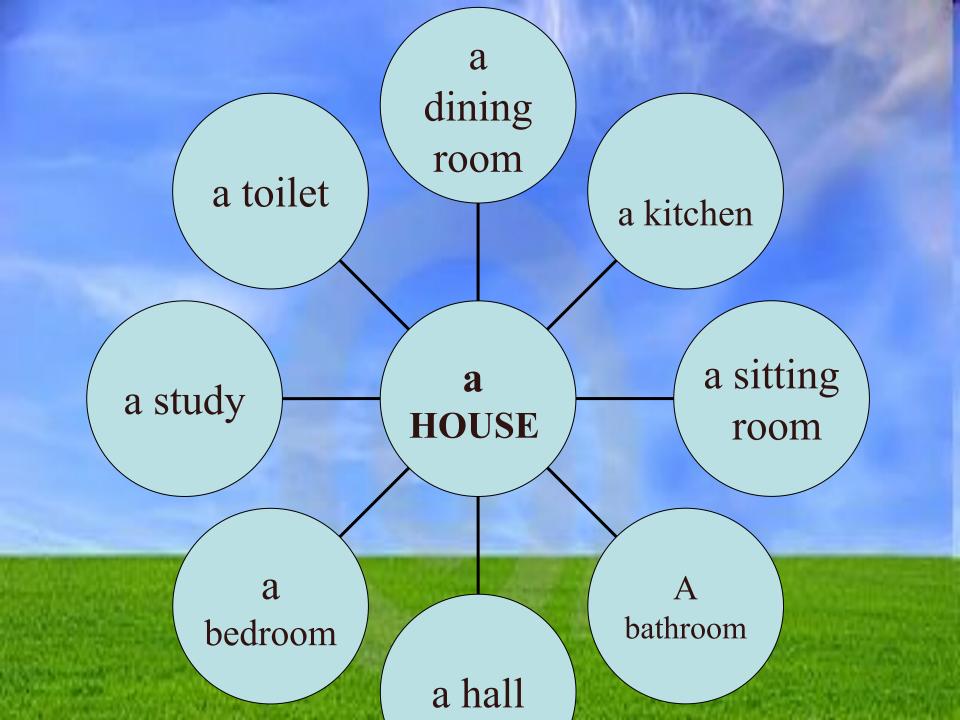

#### The plan of our lesson is to:

- Talk about English Homes;
- Revise the words on the topic "Rooms", «Furniture»;
- Remember how to ask questions;
- Learn how to make the plan of the flat, the sitting room;
- Describe the house, the sitting rooms