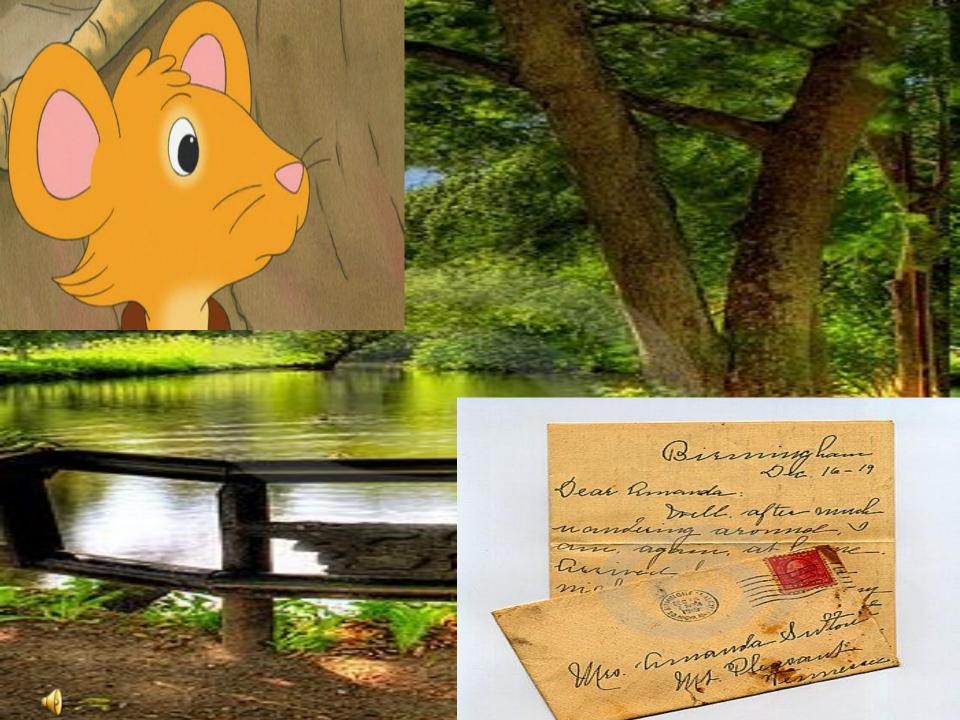

ГБОУ СОШ №39 Попело Оксана Владимировна учитель английского языка 2 категория

- "My dear friends,
- You know that I live in an old tree and do not have a flat or a house. And now I want to buy my own house in London. But it's a pity; I'm very busy now and can't do it myself. I know that you are good children and study well at school. I think you can help me to choose a wonderful house in London, because you learned much about English houses. Please, help me. I rely on you very much. Hope to hear from you soon.
- Yours, country mouse"