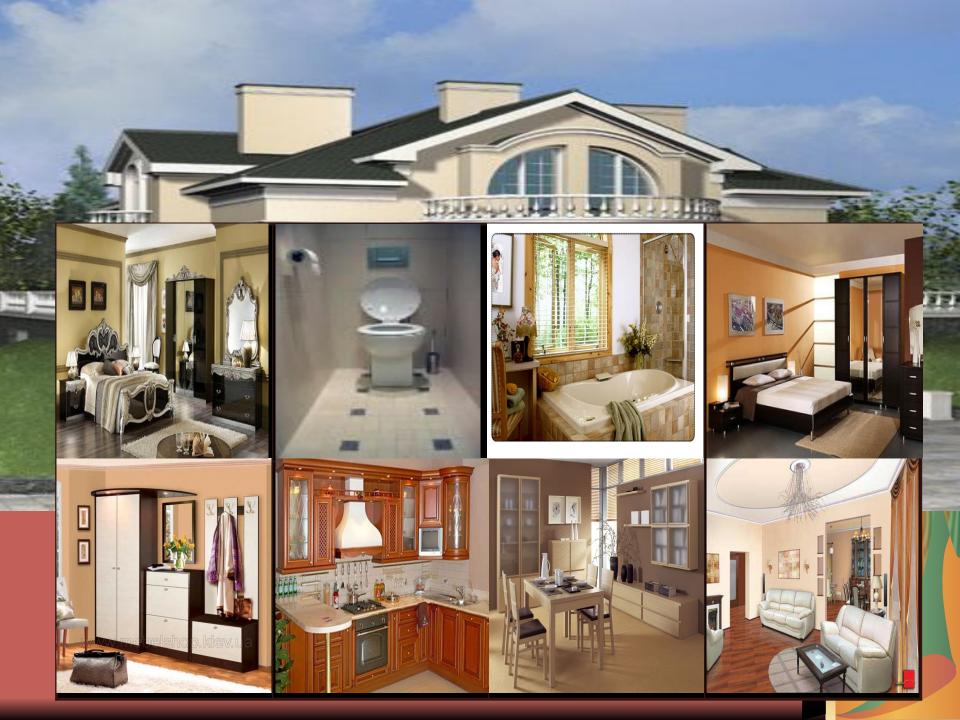

#### The plan of our lesson is to:

- Talk about English Homes;
- Revise the words on the topic "Rooms", «Furniture»;
- Remember how to ask questions;
- Learn how to make the plan of the flat, the sitting room;
- Describe the house, the sitting rooms

Task: Let's describe the house using the next structure.

**Example:** The hall is **downstairs** 

Task: Let's describe the sitting room using the next structure.