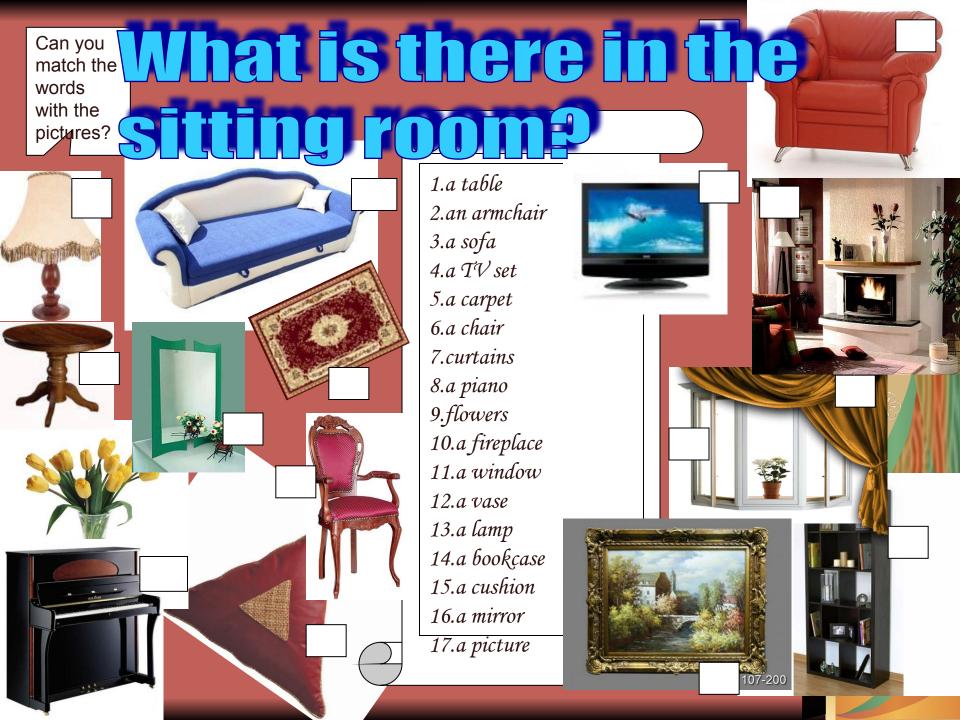

# Task: Pronounce the words you will need this lesson.

Bathroom, mirror, wardrobe, armchair, vase,

fireplace, curtain, lovely, traditional, COSY.

Task: Let's describe the house using the next structure.

**Example:** The hall is **downstairs** 

Task: Let's describe the sitting room using the next structure.

#### Structures:

| There is | whereas there is       |
|----------|------------------------|
| There is | unlike the second room |