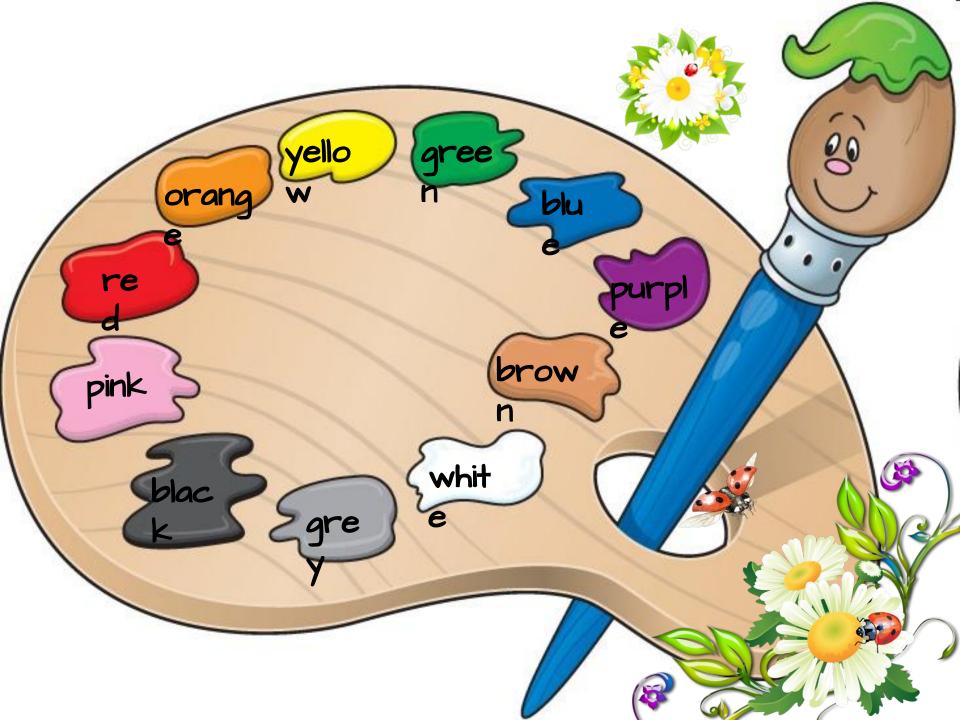

ces

- Поставь слова в правильном порядке и запиши предложения. Прочти.
  - 1. fair / She's / hair / got.
  - 2. hair / got / dark / I've.





- 5. got / I've / eyes / blue.
- 6. dark / got / He's / hair.



### Read the letter from Lulu



#### Hello!

My name is Lulu. I am five. I have got a lot of toys. My favourite toy is ballerina. It has got blue eyes. It is pink. It is very nice.



### Tell about the toy, use the plan



Look at my toy.

It has got a **big/small** nose, mouth, ears.

It has got dark/ fair hair, and....blue eyes.

My toy is very nice.

## Sing a song

Toys for me, Toys for you,
Toys for everyone!
A pink ballerina,
A blue toy soldier!
We're all having fun!
Toys for me, Toys for you,
Toys for everyone!

A brown teddy bear,

We are all having fun

A yellow doll!







### З Расшифруй слово и найди такое же.



1, reas \_\_\_ a) small

2. esey \_\_\_\_ b) hair

3. touhm \_\_\_ c) eyes

4. ones \_\_\_ d) dark

5. Isalm \_\_\_ e) fair

6. gbi \_\_\_\_ f) puppet

7. rhia \_\_\_\_ g) big

8. rfia \_\_\_\_ h) ears

9. kdar \_\_\_ i) mouth

10. uppetp \_\_\_\_ j) nose







Lulu: Nanny, look at my ballerina! She's got blue

eyes!

Nanny: Yes, she's very pretty!





Larry: Look at my toy soldier! He's got dark hair!

Nanny: Oh, yes. He's wonderful! But what about









Larry: Chuckles, what have you got? Is it your teddy

bear?

Lulu: Oh, clever Chuckles!









Larry: Oh no! Look at the teddy bear!

Nanny: Oh, Chuckles! Don't be sad!







# Goodbye!"