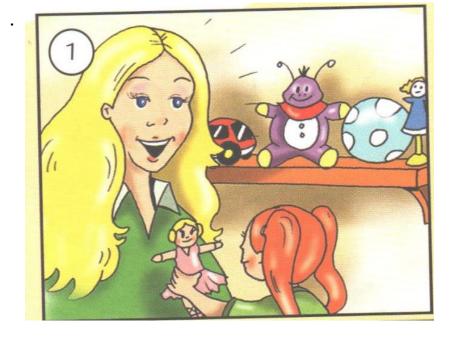

# What is your favourite toy?

My favourite toy is a <u>teddy bear</u>.

#### Hello!

My name is Lulu. I am five. I have got a lot of toys. My favourite toy is ballerina. It has got blue eyes. It is pink. It is very nice.

### Tell about the toy, use the plan

Look at my toy.

It has got a **big/small** nose, mouth, ears.

It has got dark/ fair hair, and....blue eyes.

My toy is very nice.