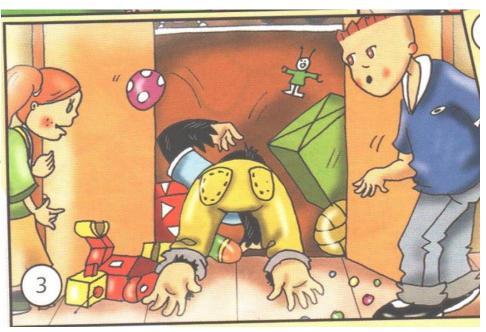

Nanny: Oh, yes. He's wonderful! But what about

Larry: Chuckles, what have you got? Is it your teddy

bear?

Lulu: Oh, clever Chuckles!

Larry: Oh no! Look at the teddy bear!

Nanny: Oh, Chuckles! Don't be sad!