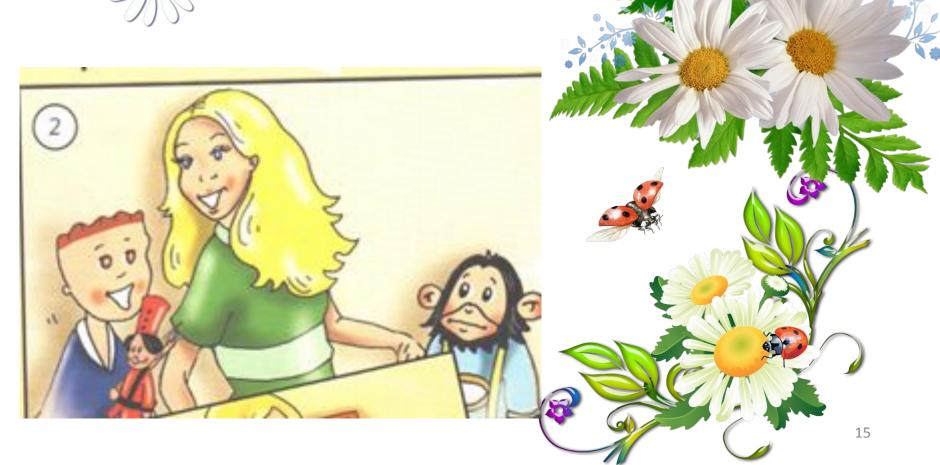

8. rfia \_\_\_\_ h) ears

9. kdar \_\_\_ i) mouth

10. uppetp \_\_\_\_ j) nose

Lulu: Nanny, look at my ballerina! She's got blue

eyes!

Nanny: Yes, she's very pretty!

Larry: Look at my toy soldier! He's got dark hair!

Nanny: Oh, yes. He's wonderful! But what about

Larry: Chuckles, what have you got? Is it your teddy

bear?

Lulu: Oh, clever Chuckles!

Larry: Oh no! Look at the teddy bear!

Nanny: Oh, Chuckles! Don't be sad!