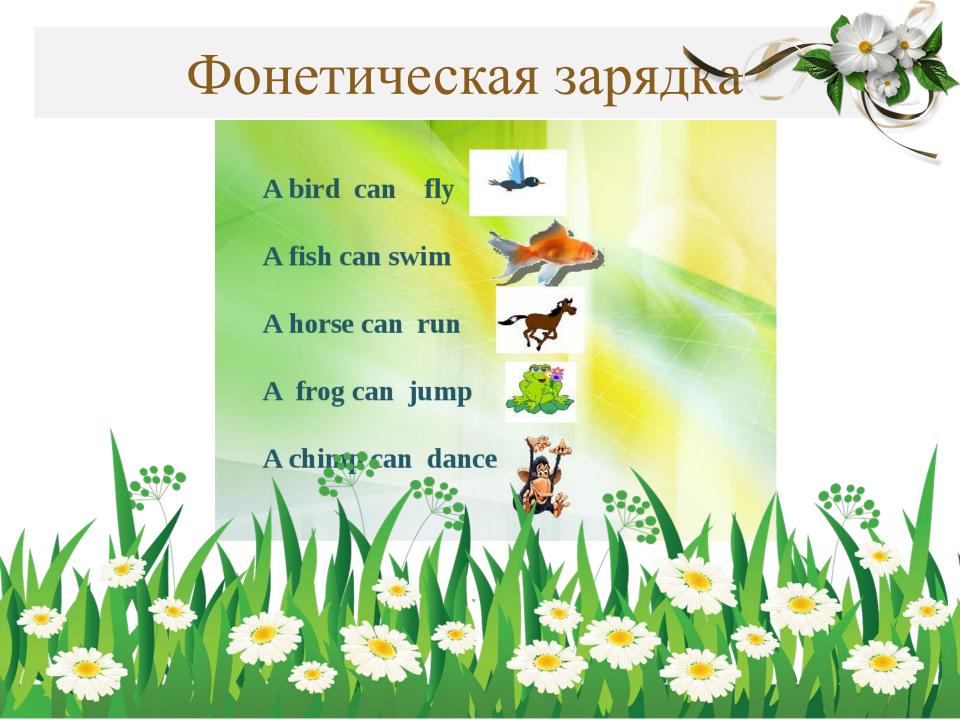

# What is your favourite toy?

My favourite toy is a <u>teddy bear</u>.





## Try to guess the riddles



I'm big. I'm grey. My nose is long, My tail is short. I'm an

It is a big animal.
It eats grass.
It gives milk.
What is it?.....



It is a green animal.
It can swim and jump.
It likes to eat flies.
What is it?.....

I'm little. I'm grey. My nose is short. My tail is long. I'm a

# Complete the sentences

- Поставь слова в правильном порядке и запиши предложения. Прочти.
  - 1. fair / She's / hair / got.
  - 2. hair / got / dark / I've.





- 5. got / I've / eyes / blue.
- 6. dark / got / He's / hair.



### Read the letter from Lulu



#### Hello!

My name is Lulu. I am five. I have got a lot of toys. My favourite toy is ballerina. It has got blue eyes. It is pink. It is very