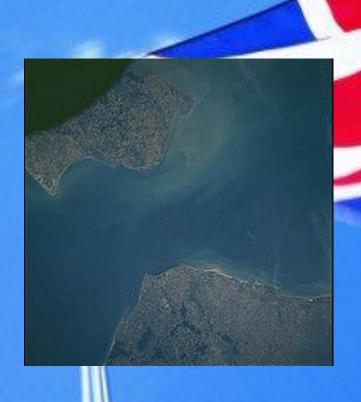

is the state system of the UK?

- a federal republic a constitutional monarchy
- a parliamentary republic

## What chambers does the British parliament consist of?

- .The Senate and the House of Representatives
- . the House of Lords and the House of Commons
- .The House of Lords and the House of Representatives



.In the House of Parliament

.At 10 Downing street

.In Fleet street

## It is the historical centre of London and one of the biggest financial centers of the world.







## What lake does the famous Scottish monster live in?





## How do Londoners call the Underground?



#### What river is London on?





## Where can you see the wax model's of famous people?





## What is the national sport of England?











## What is the narrowest part of the English Channel?



## Who is the Prime Minister now in the UK?

- A. Tony Blair
- B. Gordon Brown
- C. David Cameron



## Name the architectural masterpiece of Christopher Wren







#### The London residence of the Queen









- 1. is the two letters which begin the English Alphabet
- 2. is the past tense of the verb "send"
- 3. whole means the antonym of
  - "present"

absent

- is two letters giving the sound [a:]
  is the first person singular
  possessive pronoun
- 3. whole is that makes a country strong

army



- 1. is what boys wear on their heads.
- 2. is a personal pronoun in the third person, singular.
- 3. is a suffix of an adjective
- 4. whole is the chief city.

capital

## Under what king did the knights of Round Table gather?







## What is the name of the Queen that is the head of