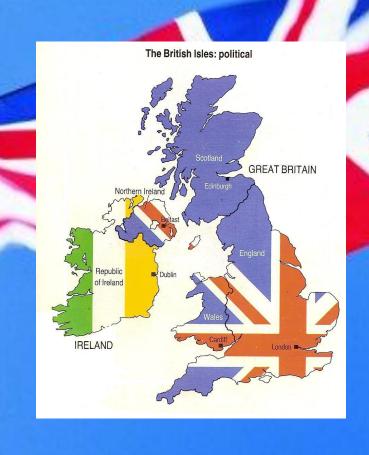

#### What parts is the UK made up of?

# What two countries are situated in the British Isles?