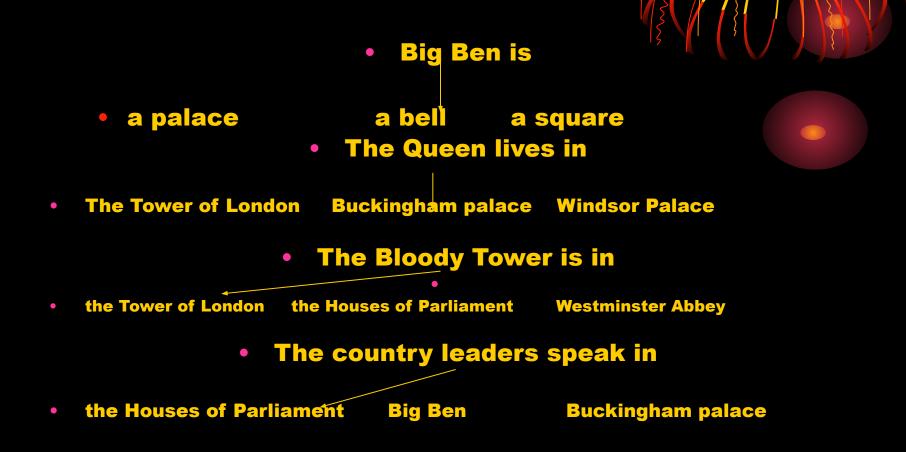

## Big Ben

## Westminster Abbey

### **Tower of London**

## Houses of Parliamen