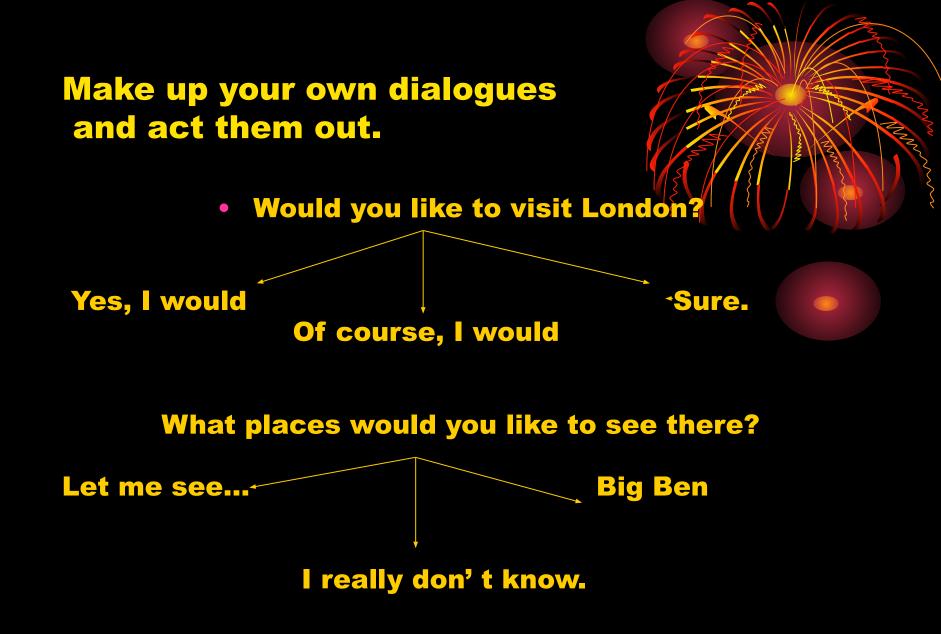

l<u>ea</u>der



THE BOUSES OF PARTIMENT

#### Match the words and the te

A)...is a place where people can see collection of important things.

- 1)museum
- 2)theatre
- 3)art gallery
  - B)...is a place where people watch plays.
    - 1)cinema
    - 2) theatre
- 3)art gallery
- C)...is a place where people watch sporting events.
- 1)cinema
  - 2) theatre
- 3)stadium
- D) ... is a place where people watch films.
- 1)art gallery
- 2)stadium
  - 3)cinema
  - E) ... is a place where people can see painting and sculpture
    - **1)art gallery**
    - 2) theatre
- 3)museum





frand Street - Longer

## Big Ben





## Westminster Abbey



### **Tower of London**



## Houses of Parliamen



## Trafalgar square





## Buckingham Palaces



## St.Paul' Cathedral





### **British museum**





#### Finish the sentences.