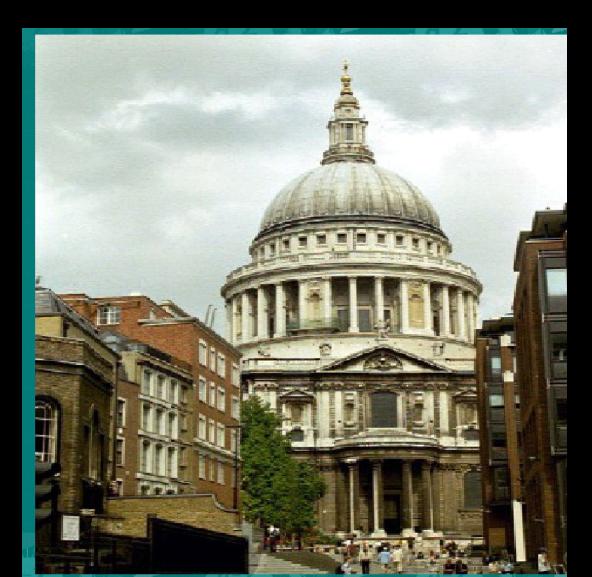

n, str<u>ee</u>t, m<u>ee</u>t, l<u>ea</u>der



THE BOUSES OF PARTIMENT

#### Match the words and the te

A)...is a place where people can see collection of important things.

- 1)museum
- 2)theatre
- 3)art gallery
  - B)...is a place where people watch plays.
    - 1)cinema
    - 2) theatre
- 3)art gallery
- C)...is a place where people watch sporting events.
- 1)cinema
  - 2) theatre
- 3)stadium
- D) ... is a place where people watch films.
- 1)art gallery
- 2)stadium
  - 3)cinema
  - E) ... is a place where people can see painting and sculpture
    - **1)art gallery**
    - 2) theatre
- 3)museum





frand Street - Longer

## Big Ben





## Westminster Abbey



### **Tower of London**



## Houses of Parliamen



## Trafalgar square





## Buckingham Palaces



## St.Paul' Cathedral





### **British museum**





#### Finish the sentences.