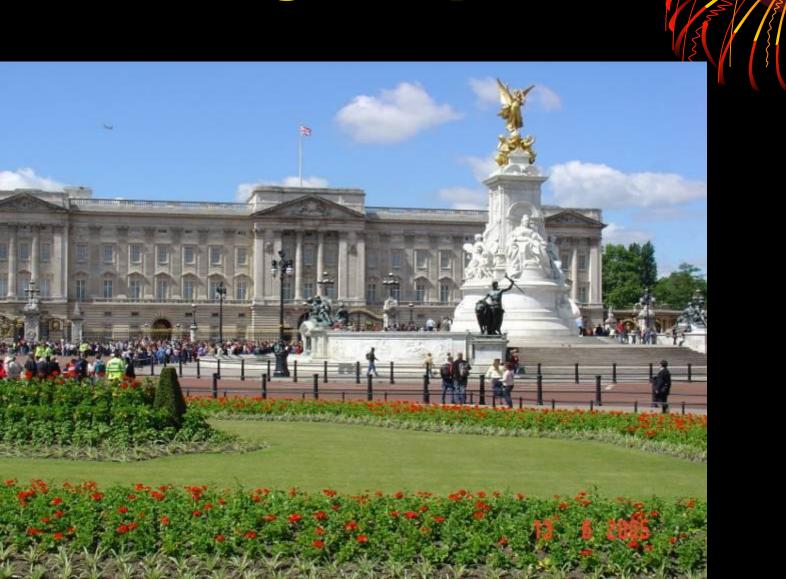

s<u>ee</u>, cl<u>ea</u>n, w<u>ee</u>kend, b<u>ee</u>n, str<u>ee</u>t, m<u>ee</u>t, l<u>ea</u>der



THE BOUSES OF PARTIMENT

#### Match the words and the te

A)...is a place where people can see collection of important things.

- 1)museum
- 2)theatre
- 3)art gallery
  - B)...is a place where people watch plays.
    - 1)cinema
    - 2) theatre
- 3)art gallery
- C)...is a place where people watch sporting events.
- 1)cinema
  - 2) theatre
- 3)stadium
- D) ... is a place where people watch films.
- 1)art gallery
- 2)stadium
  - 3)cinema
  - E) ... is a place where people can see painting and sculpture
    - **1)art gallery**
    - 2) theatre
- 3)museum





frand Street - Longer

## Big Ben





## Westminster Abbey



### **Tower of London**



## Houses of Parliamen



## Trafalgar square





## Buckingham Palaces



## St.Paul' Cathedral





### **British museum**





#### Finish the sentences.