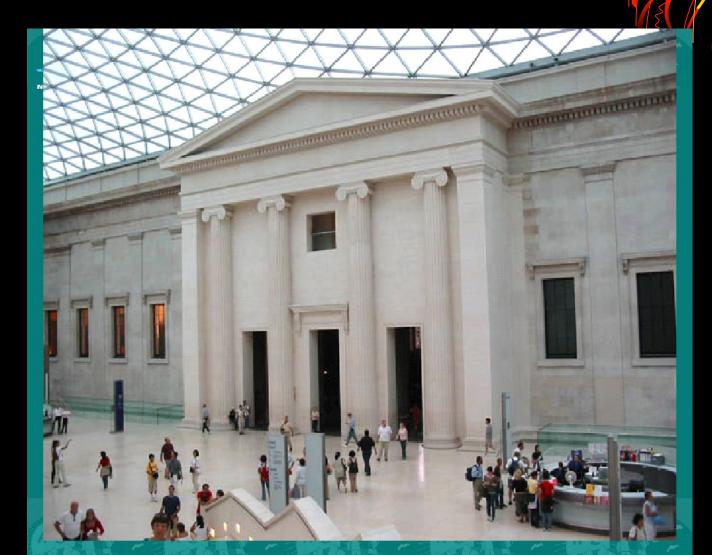

t, l<u>ea</u>der



THE BOUSES OF PARTIMENT

#### Match the words and the te

A)...is a place where people can see collection of important things.

- 1)museum
- 2)theatre
- 3)art gallery
  - B)...is a place where people watch plays.
    - 1)cinema
    - 2) theatre
- 3)art gallery
- C)...is a place where people watch sporting events.
- 1)cinema
  - 2) theatre
- 3)stadium
- D) ... is a place where people watch films.
- 1)art gallery
- 2)stadium
  - 3)cinema
  - E) ... is a place where people can see painting and sculpture
    - **1)art gallery**
    - 2) theatre
- 3)museum





frand Street - Longer

## Big Ben





## Westminster Abbey



### **Tower of London**



## Houses of Parliamen



## Trafalgar square





## Buckingham Palaces



## St.Paul' Cathedral





### **British museum**





#### Finish the sentences.