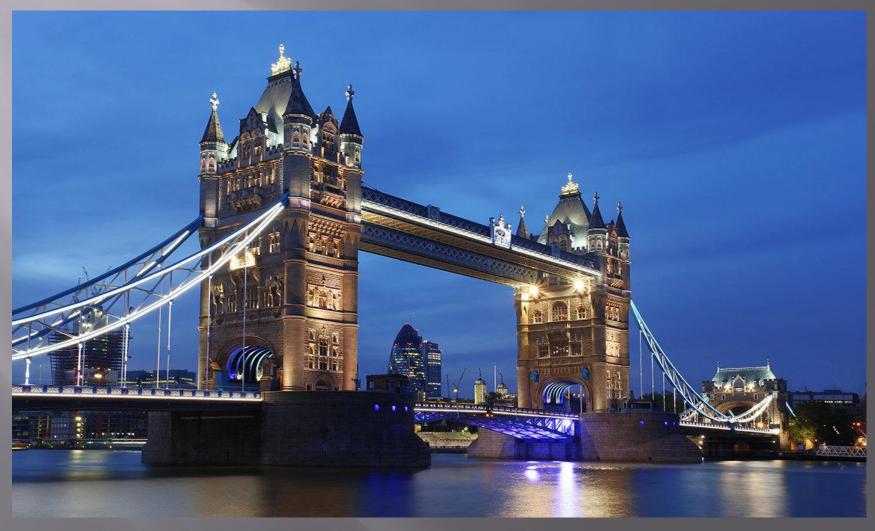

#### THE SIGHTSING OF LONDON



#### London is the capital of Great Britain



### London has three big parts:the City,the West End and the East End



### The Houses of Parliament are the building in which Parliament sits



#### Big Ben is a famous clock in London



#### Westminster Abbey is one of the most popular cathedrals



# Buckingham Palace was built between 1702 and 1705. It's the London home of the Queen



### Trafalgar Square is famous for the tall monument in the centre of it



# The British museum is one of the biggest museum in the world



# The Tower of London is the oldest building in the city built in the 11<sup>th</sup> century



### The Tower Bridge is the oldest and famous bridge across the Thames



#### Thank you for your attention