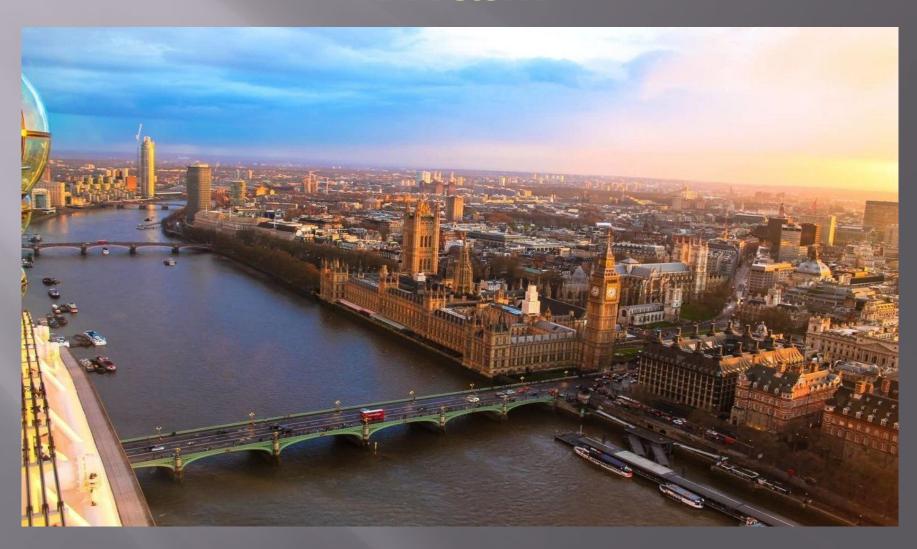

#### THE SIGHTSING OF LONDON



#### London is the capital of Great Britain



### London has three big parts:the City,the West End and the East End



### The Houses of Parliament are the building in which Parliament sits



#### Big Ben is a famous clock in London



#### Westminster Abbey is one of the most popular cathedrals



# Buckingham Palace was built between 1702 and 1705. It's the London home of the Queen



### Trafalgar Square is famous for the tall monument in the centre of it



# The British museum is one of the biggest museum in the world



# The Tower of London is the oldest building in the city built in the 11<sup>th</sup> century



### The Tower Bridge is the oldest and famous bridge across the Thames



#### Thank you for your attention