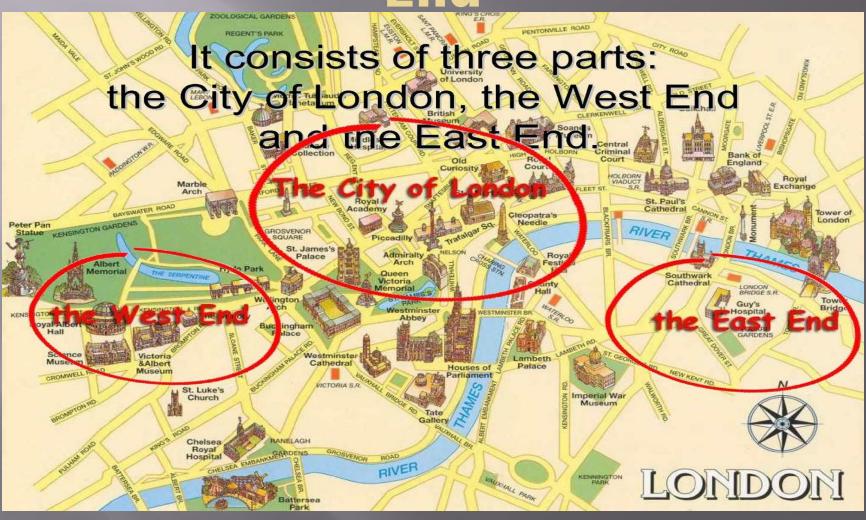

#### THE SIGHTSING OF LONDON



#### London is the capital of Great Britain



### London has three big parts:the City,the West End and the East End



### The Houses of Parliament are the building in which Parliament sits



#### Big Ben is a famous clock in London



#### Westminster Abbey is one of the most popular cathedrals



# Buckingham Palace was built between 1702 and 1705. It's the London home of the Queen



### Trafalgar Square is famous for the tall monument in the centre of it



# The British museum is one of the biggest museum in the world



# The Tower of London is the oldest building in the city built in the 11<sup>th</sup> century



### The Tower Bridge is the oldest and famous bridge across the Thames



#### Thank you for your attention