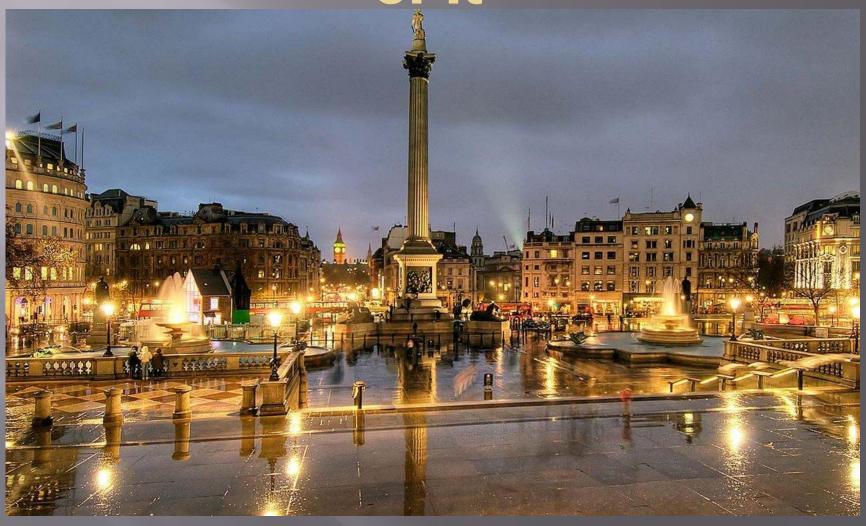

#### THE SIGHTSING OF LONDON



#### London is the capital of Great Britain



### London has three big parts:the City,the West End and the East End



### The Houses of Parliament are the building in which Parliament sits



#### Big Ben is a famous clock in London



#### Westminster Abbey is one of the most popular cathedrals



# Buckingham Palace was built between 1702 and 1705. It's the London home of the Queen



### Trafalgar Square is famous for the tall monument in the centre of it



# The British museum is one of the biggest museum in the world



# The Tower of London is the oldest building in the city built in the 11<sup>th</sup> century



### The Tower Bridge is the oldest and famous bridge across the Thames



#### Thank you for your attention