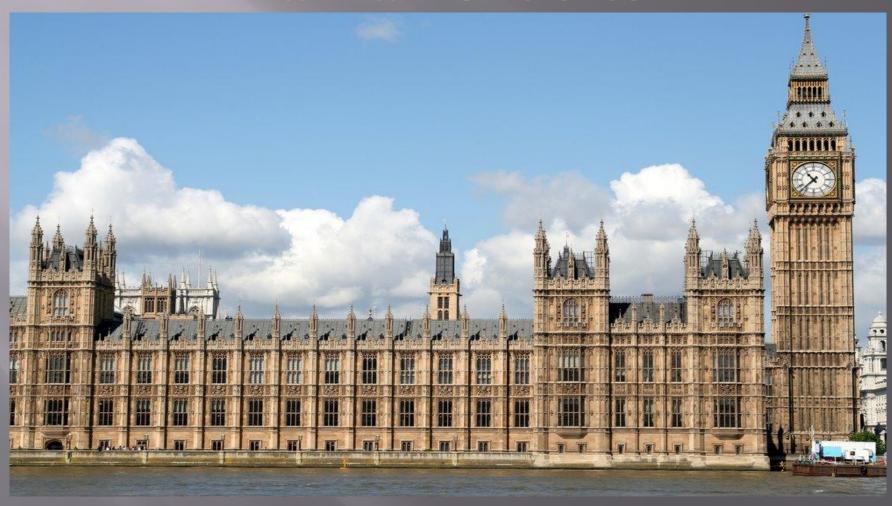

### The Houses of Parliament are the building in which Parliament sits

#### Big Ben is a famous clock in London