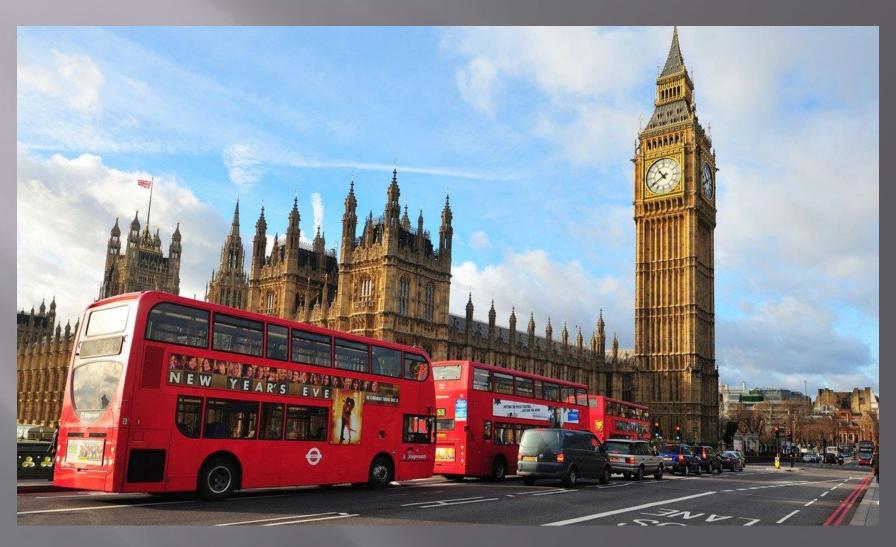

### The Houses of Parliament are the building in which Parliament sits

#### Big Ben is a famous clock in London