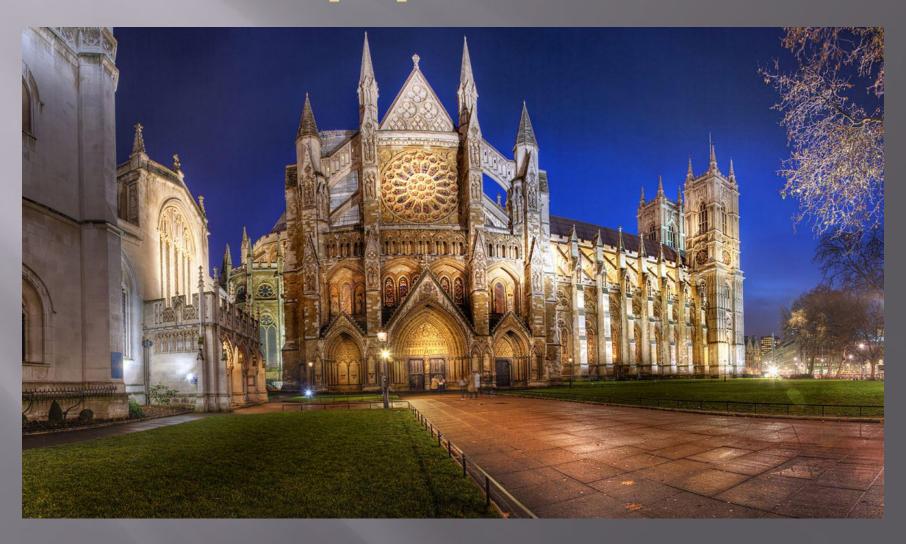

#### THE SIGHTSING OF LONDON



#### London is the capital of Great Britain



### London has three big parts:the City,the West End and the East End



### The Houses of Parliament are the building in which Parliament sits



#### Big Ben is a famous clock in London



#### Westminster Abbey is one of the most popular cathedrals



# Buckingham Palace was built between 1702 and 1705. It's the London home of the Queen



### Trafalgar Square is famous for the tall monument in the centre of it



# The British museum is one of the biggest museum in the world



# The Tower of London is the oldest building in the city built in the 11<sup>th</sup> century



### The Tower Bridge is the oldest and famous bridge across the Thames



#### Thank you for your attention