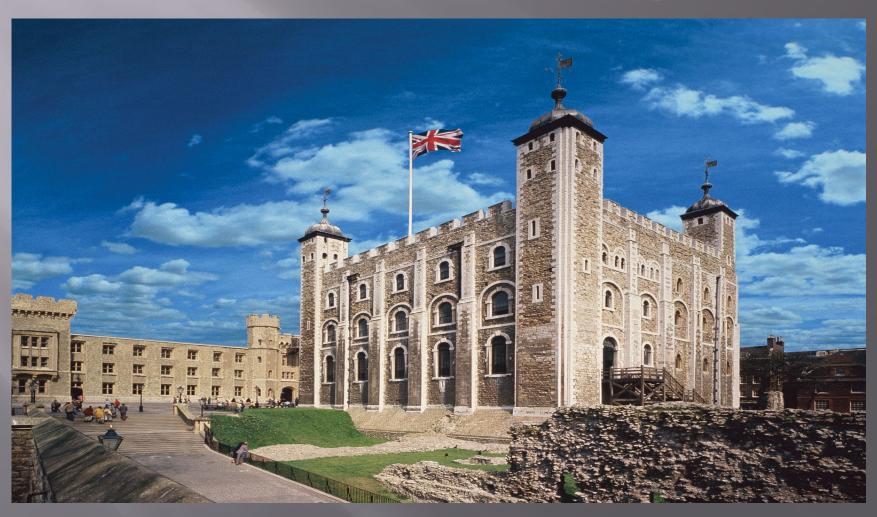

# The Tower of London is the oldest building in the city built in the 11<sup>th</sup> century