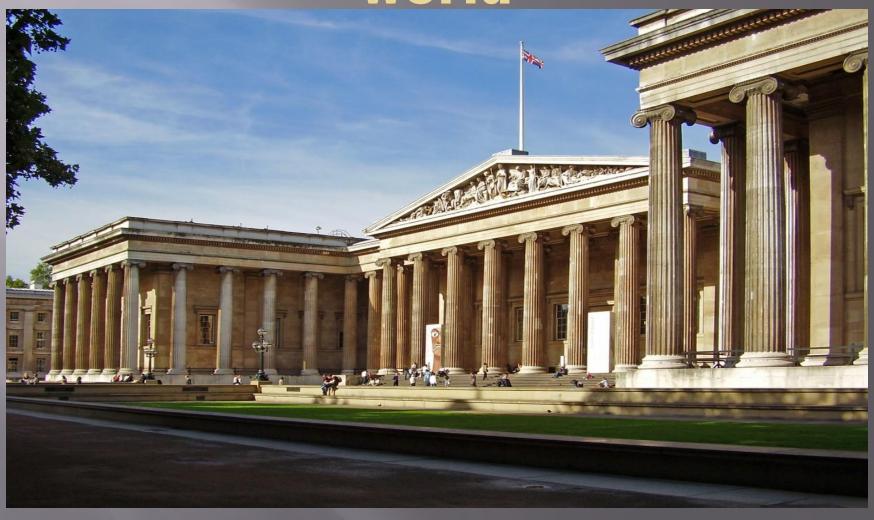

#### THE SIGHTSING OF LONDON



#### London is the capital of Great Britain



### London has three big parts:the City,the West End and the East End



### The Houses of Parliament are the building in which Parliament sits



#### Big Ben is a famous clock in London



#### Westminster Abbey is one of the most popular cathedrals



# Buckingham Palace was built between 1702 and 1705. It's the London home of the Queen



### Trafalgar Square is famous for the tall monument in the centre of it



# The British museum is one of the biggest museum in the world



# The Tower of London is the oldest building in the city built in the 11<sup>th</sup> century



### The Tower Bridge is the oldest and famous bridge across the Thames



#### Thank you for your attention