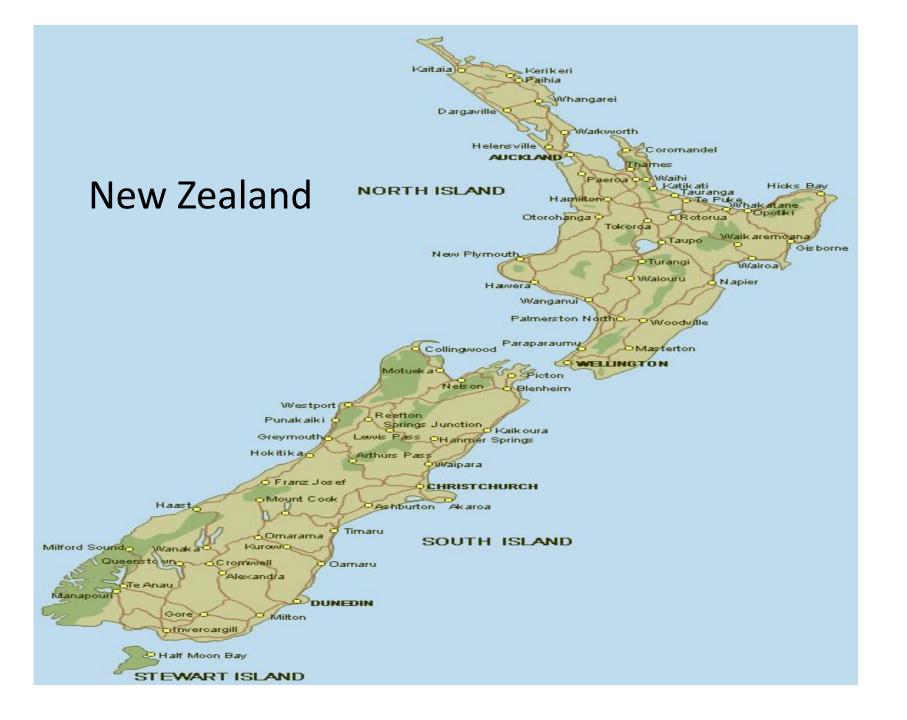

### Unreal Condition with "wish"

Future, Present Actionwish +Past Simple

Condition in the pastwish +Past Perfect

The Parliament Building of New Zealand