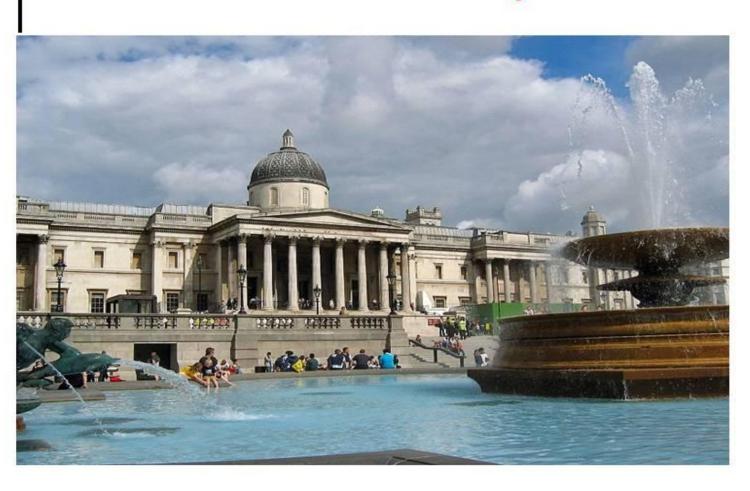

ill comfortable in any country they are visiting.
- b)....I could write guidebooks for other people c).....I would start with European countries, I
- would move to African and American lands, I would end up with Asian and American lands.
- d)... I would earn enough money to start an endless travel round the world.
- e) ... I could write a bestseller.
- f)... I would find out what people like to read about.
- g)... my life wouldn't be boring at all.

### Unreal Condition with "wish"

Future, Present Actionwish +Past Simple

Condition in the pastwish +Past Perfect

















The Parliament Building of New Zealand



#### **The National Museum of New Zealand**











Sydney Opera House







## Queen Victoria Building.











St. Paul's Cathedral







# The National Gallery