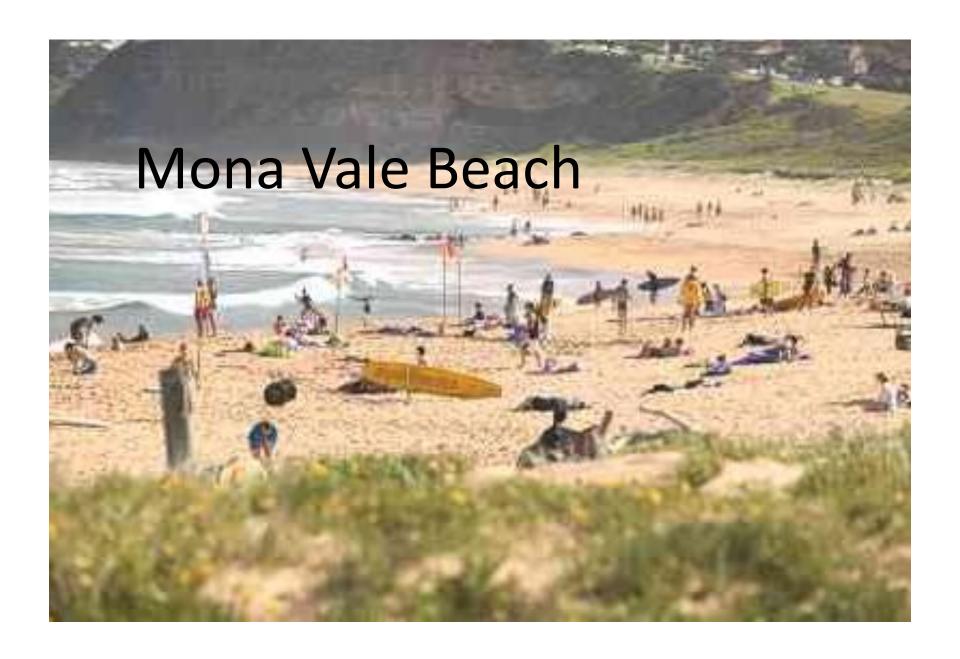

### Unreal Condition with "wish"

Future, Present Actionwish +Past Simple

Condition in the pastwish +Past Perfect

The Parliament Building of New Zealand