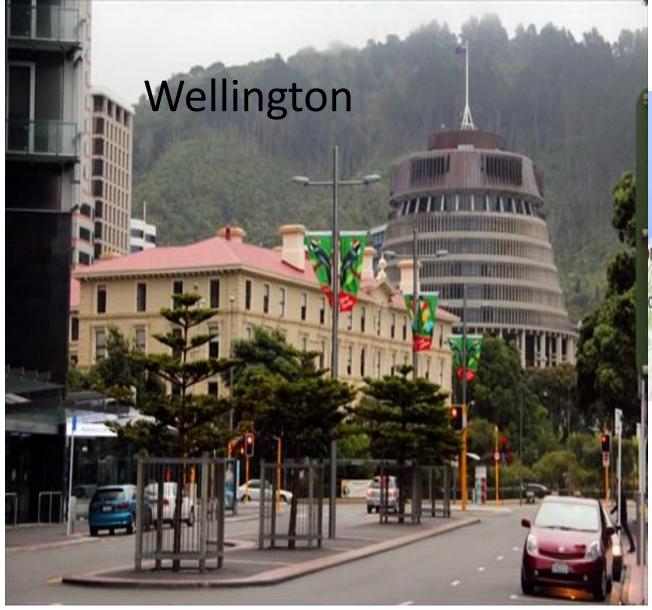

### Unreal Condition with "wish"

Future, Present Actionwish +Past Simple

Condition in the pastwish +Past Perfect

The Parliament Building of New Zealand