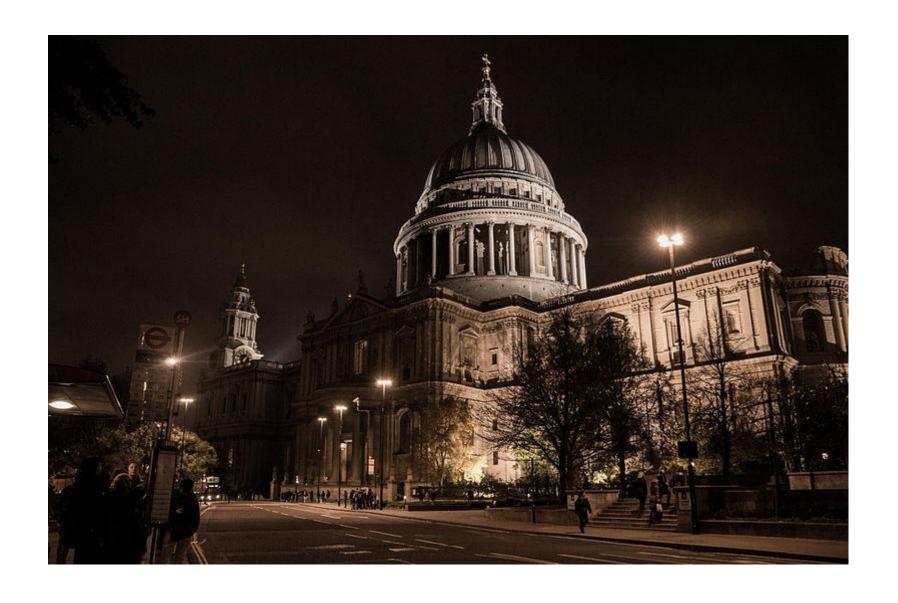

ood guidbooks for other people...

- a)... they will fill comfortable in any country they are visiting.
- b)....I could write guidebooks for other people c).....I would start with European countries, I
- would move to African and American lands, I would end up with Asian and American lands.
- d)... I would earn enough money to start an endless travel round the world.
- e) ... I could write a bestseller.
- f)... I would find out what people like to read about.
- g)... my life wouldn't be boring at all.

### Unreal Condition with "wish"

Future, Present Actionwish +Past Simple

Condition in the pastwish +Past Perfect

















The Parliament Building of New Zealand



#### **The National Museum of New Zealand**











Sydney Opera House







## Queen Victoria Building.











St. Paul's Cathedral







# The National Gallery