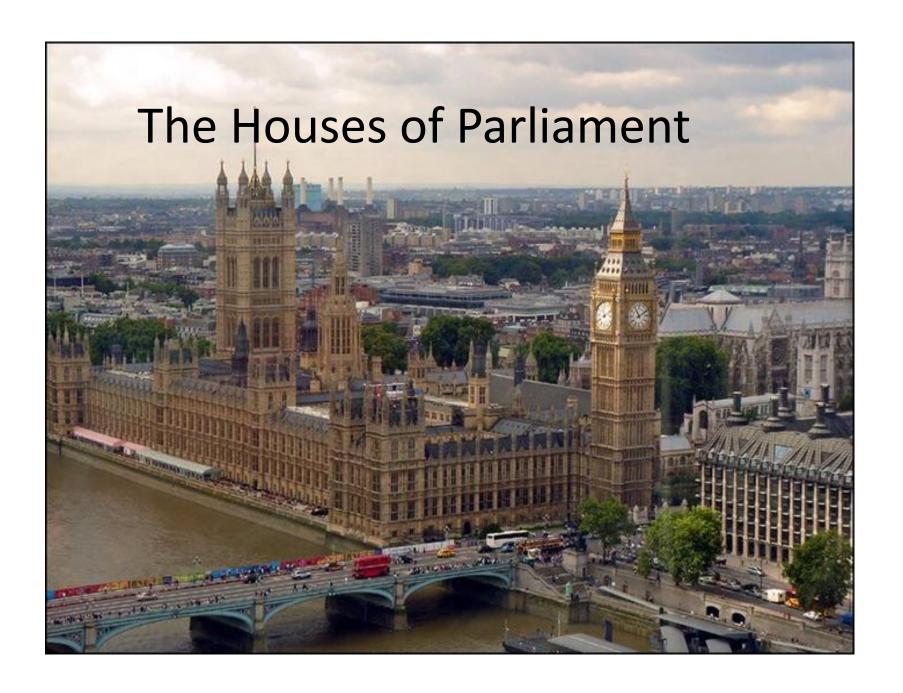

### Unreal Condition with "wish"

Future, Present Actionwish +Past Simple

Condition in the pastwish +Past Perfect

The Parliament Building of New Zealand