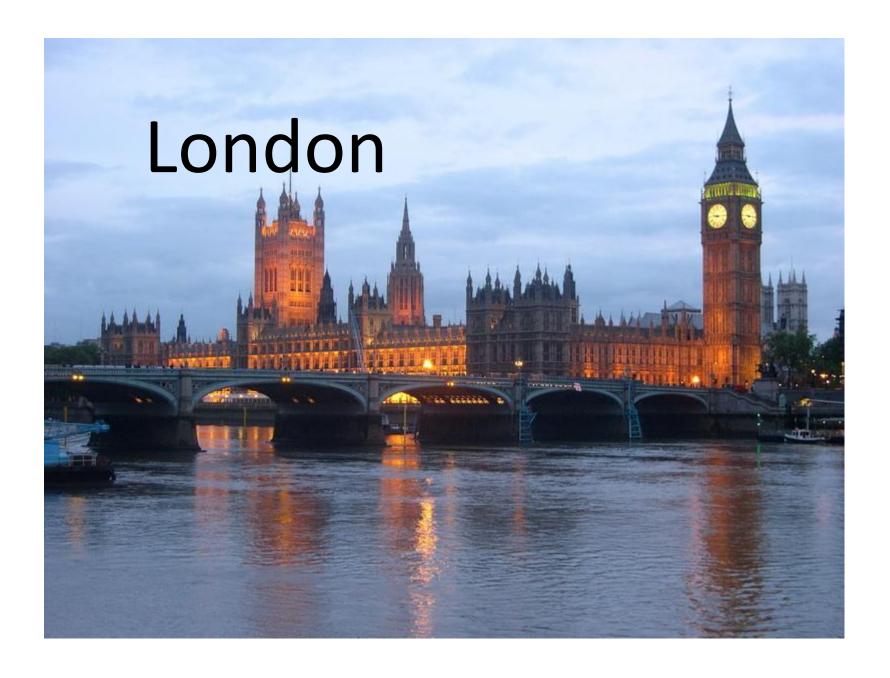

te good guidbooks for other people...

- a)... they will fill comfortable in any country they are visiting.
- b)....I could write guidebooks for other people c).....I would start with European countries, I
- would move to African and American lands, I would end up with Asian and American lands.
- d)... I would earn enough money to start an endless travel round the world.
- e) ... I could write a bestseller.
- f)... I would find out what people like to read about.
- g)... my life wouldn't be boring at all.

### Unreal Condition with "wish"

Future, Present Actionwish +Past Simple

Condition in the pastwish +Past Perfect

















The Parliament Building of New Zealand



#### **The National Museum of New Zealand**











Sydney Opera House







## Queen Victoria Building.











St. Paul's Cathedral







# The National Gallery