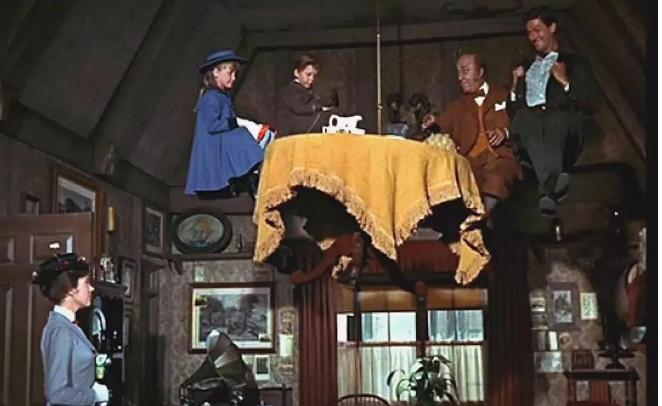

#### Where do the children have tea at uncle's?

- On the wall
- On the ceiling
- At the terrace

#### On the ceiling