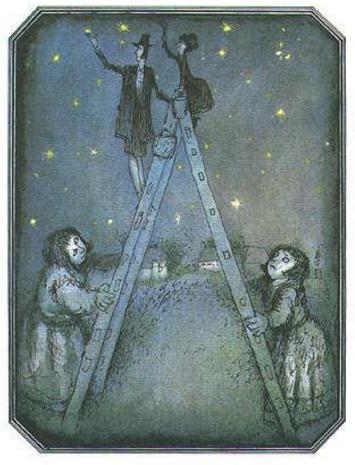

# What did Mary Poppins write in her last note?

What are Mary Poppins and Miss Corry doing at night?

- Paint big cities
- Make paper planes and turn them into the birds
- Glue the cookies stars into the sky

# Gluce the coolicies stars into the sky