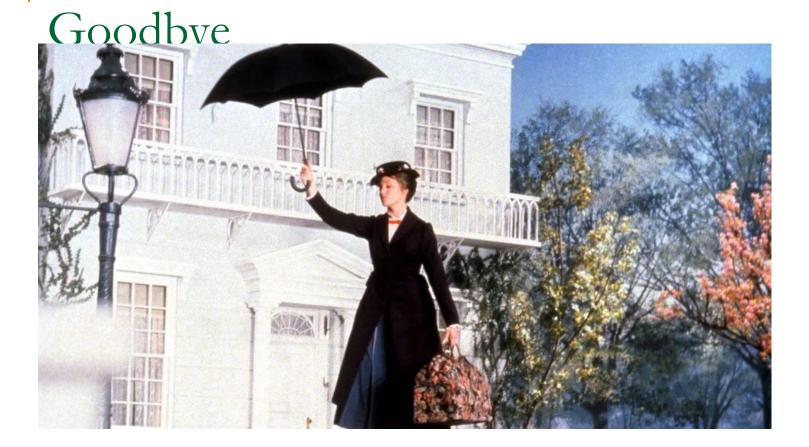

## What did Mary Poppins leave to Michael?

# What did Mary Poppins write in her last note?

What are Mary Poppins and Miss Corry doing at night?

- Paint big cities
- Make paper planes and turn them into the birds
- Glue the cookies stars into the sky