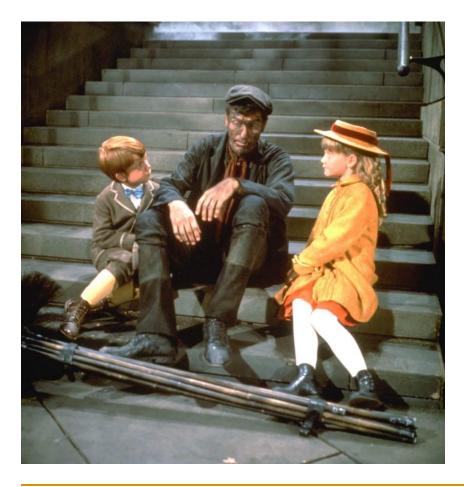

Mary Poppins

| The<br>characters | <u>10</u> | <u>20</u> | <u>30</u> | <u>40</u> | <u>50</u> | <u>60</u> | <u>70</u> | <u>80</u> | <u>90</u> | <u>100</u> |  |
|-------------------|-----------|-----------|-----------|-----------|-----------|-----------|-----------|-----------|-----------|------------|--|
| Plot              | <u>10</u> | <u>20</u> | <u>30</u> | <u>40</u> | <u>50</u> | <u>60</u> | <u>70</u> | <u>80</u> | <u>90</u> | <u>100</u> |  |

#### Who was the author of "Mary Poppins"

- Gianni Rodari
- Pamela Travers
- Astrid Lindgren



#### Pamela Travers





#### <u>Next</u>

#### What were the names of children?



#### Jane and Michael





### Who is Bert the Matchman?



#### The material of Dert 10 one of mary

# Poppins's best friends





# Your question to another team



What language does Mary Poppins understand?



#### The propose of animals





# Get your prize: x2



#### What is the name of the dog of Miss Lark?



# Andrew





#### She is extremely strict and often cruel....



#### Miss Andrew





#### Who starred in the film "Mary Poppins"?

- Ludmila Gurchenko
- Natalia Andreychenko
- Rina Zelenaya



#### Natalia Andreychenko







### Your question to another team



# Which wind did Mary Poppins arrive with?



#### East wind





What is going on with children when Mary Poppins became their nanny?

- Wonderful actions
- Horrible actions
- Boring actions







#### What did Michael see outside the window?



# Ginger cow





# Your question to another team



#### Where do the children have tea at u