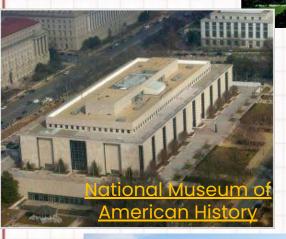

### Write down the names of these museums:

**National Gallery of Art** 

National Mu

Museum

Summarize all your points and give the mark for yourselves, using the mark line:

32-30- 5 29-20- 4 19-15- 3 14- 0- 2