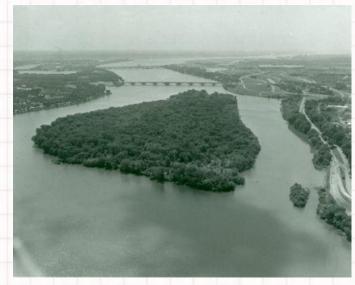

### Theodore Roosevelt Memorial:

It was named after the 26<sup>th</sup> President of the USA. The Island also called Roosevelt National Park. In the center of this island there is a monument.

It was named after the 32<sup>nd</sup> President of the USA.