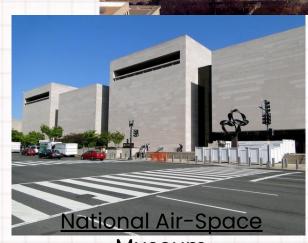

### Write down the names of these museums:

**National Gallery of Art** 

National Mu

Museum

Summarize all your points and give the mark for yourselves, using the mark line:

32-30- 5 29-20- 4 19-15- 3 14- 0- 2