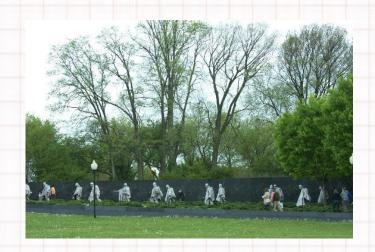

# Korean War Veterans Memorial: Memorial for American solders who was took part in Korean

War.

This Memorial consists of 19 sculptures of solders. The statues were made from stainless steel.

George Washington University: