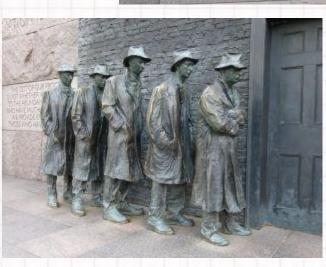

Was built on the 2<sup>nd</sup> of May in 1997.

This memorial is about Global Depression, 12 year period from the history of the country.

There is president's favorite dog Falla Scottish Terrier.