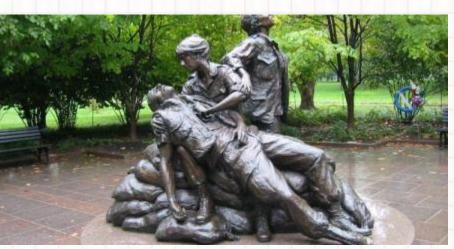

### <u>Vietnam Veterans Memorial:</u>

Memorial for American solders who died and lost during Vietnam War.

It consists of there parts - The Wall, Sculpture "Three Solders", Memorial "Vietnam Women".

Was opened on the 11th of November in 1984.