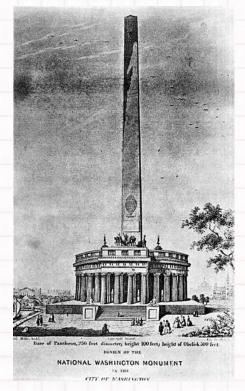

### **Washington Monument:**

Was built in 1848-1884 between the White House and the Capitol.
It was named after the 1<sup>st</sup> President of the USA.
Was the tallest building before the Eifel Tower.
Its weight is 91 000 kg., and high is 169 meters.
It is empty inside, there are 896 stairs and the elevator.
Was designed by Robert Mills. (1836 - project on the picture)