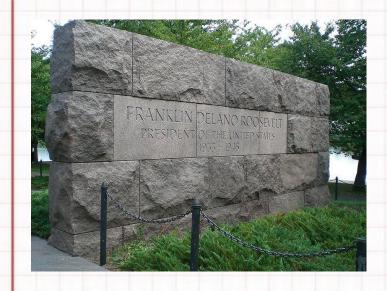

### Theodore Roosevelt Memorial:

It was named after the 26<sup>th</sup> President of the USA. The Island also called Roosevelt National Park. In the center of this island there is a monument.

It was named after the 32<sup>nd</sup> President of the USA.

Was built on the 2<sup>nd</sup> of May in 1997.

This memorial is about Global Depression, 12 year period from the history of the country.

There is president's favorite dog Falla Scottish Terrier.