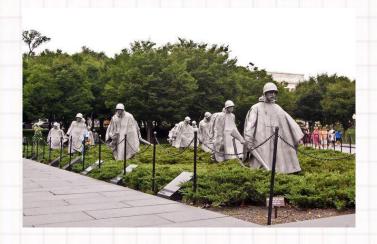

# Korean War Veterans Memorial: Memorial for American solders who was took part in Korean

War.

This Memorial consists of 19 sculptures of solders. The statues were made from stainless steel.

George Washington University: