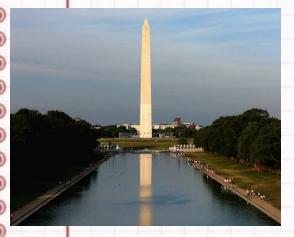

### **Washington Monument:**

Was built in 1848-1884 between the White House and the Capitol.
It was named after the 1<sup>st</sup> President of the USA.
Was the tallest building before the Eifel Tower.
Its weight is 91 000 kg., and high is 169 meters.
It is empty inside, there are 896 stairs and the elevator.
Was designed by Robert Mills. (1836 - project on the picture)