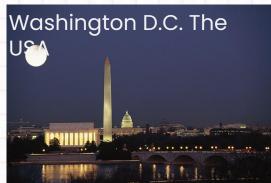

### Look at these photos and try to guess the capital

9 9 9

Look at the photo and tell about what capital city we are going to talk about:

Let's summarize some material about Washington D.C. and its sightseeings:

### **Washington Monument:**

Was built in 1848-1884 between the White House and the Capitol.
It was named after the 1<sup>st</sup> President of the USA.
Was the tallest building before the Eifel Tower.
Its weight is 91 000 kg., and high is 169 meters.
It is empty inside, there are 896 stairs and the elevator.
Was designed by Robert Mills. (1836 - project on the picture)