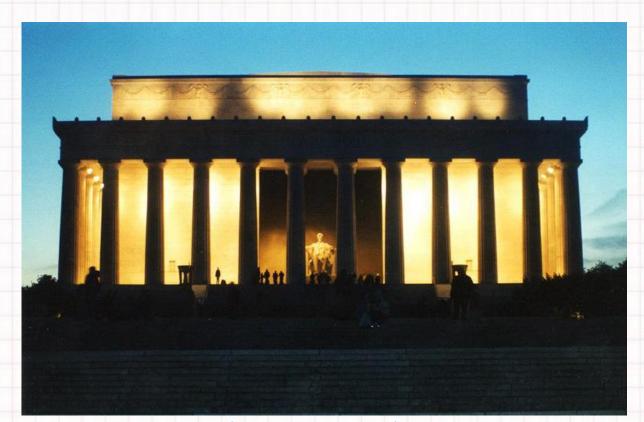

#### **Lincoln Memorial:**

Situated in National Mall.

It was named after the 16<sup>st</sup> President of the USA.

Was built in 1914-1922.

There are 36 columns around its perimeter (quantity of states at the time of Lincoln's death).

The names of the 48 states are on the out wall of this monument. The names of Alaska and Hawaii are on the way to the memorial. Lincoln statue is almost 6 meters high and 175 tons.