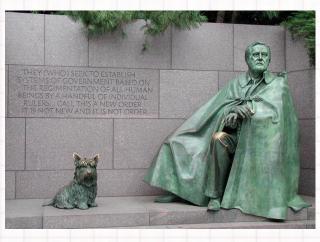

### Theodore Roosevelt Memorial:

It was named after the 26<sup>th</sup> President of the USA. The Island also called Roosevelt National Park. In the center of this island there is a monument.

It was named after the 32<sup>nd</sup> President of the USA.

Was built on the 2<sup>nd</sup> of May in 1997.

This memorial is about Global Depression, 12 year period from the history of the country.

There is president's favorite dog Falla Scottish Terrier.