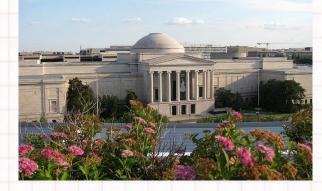

### Write down the names of these museums:

**National Gallery of Art** 

National Mu

Museum

Summarize all your points and give the mark for yourselves, using the mark line:

32-30- 5 29-20- 4 19-15- 3 14- 0- 2