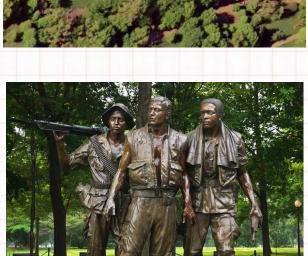

### <u>Vietnam Veterans Memorial:</u>

Memorial for American solders who died and lost during Vietnam War.

It consists of there parts - The Wall, Sculpture "Three Solders", Memorial "Vietnam Women".

Was opened on the 11th of November in 1984.