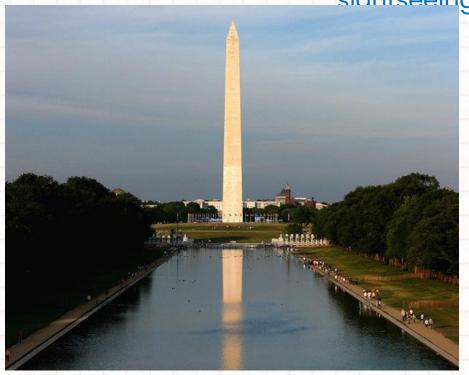

### **Washington Monument:**

Was built in 1848-1884 between the White House and the Capitol.
It was named after the 1<sup>st</sup> President of the USA.
Was the tallest building before the Eifel Tower.
Its weight is 91 000 kg., and high is 169 meters.
It is empty inside, there are 896 stairs and the elevator.
Was designed by Robert Mills. (1836 - project on the picture)