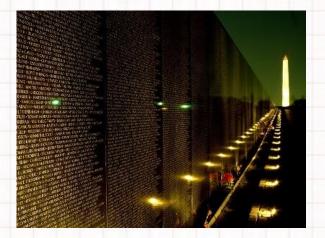

### <u>Vietnam Veterans Memorial:</u>

Memorial for American solders who died and lost during Vietnam War.

It consists of there parts - The Wall, Sculpture "Three Solders", Memorial "Vietnam Women".

Was opened on the 11th of November in 1984.