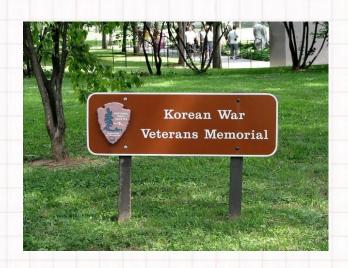

# Korean War Veterans Memorial: Memorial for American solders who was took part in Korean

War.

This Memorial consists of 19 sculptures of solders. The statues were made from stainless steel.

George Washington University: