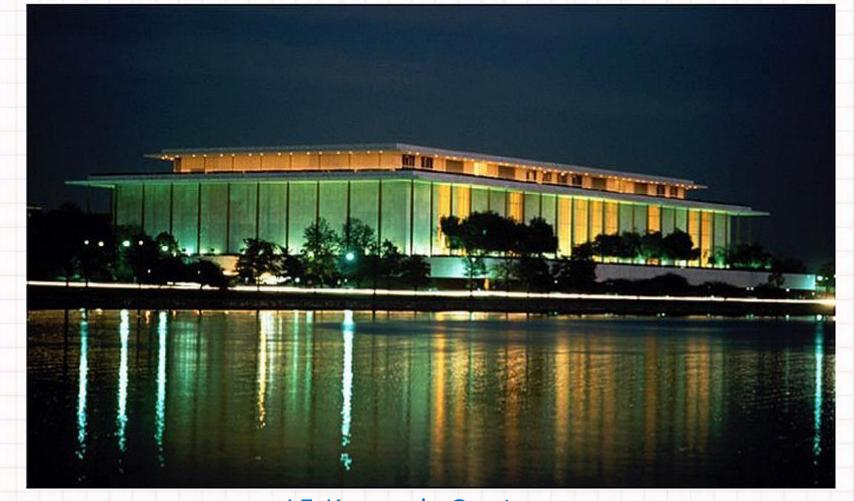

### J.F. Kennedy Center:

John F. Kennedy Center for the Performing Arts.
There are 7 theaters: Concert Hall, Eisenhower Theater, The Family Theater, The KC Jazz Club, Opera House, The Terrace Theater, The Theater Lab.
You can see opera, ballet, concert, movies.

It was created in 1958.