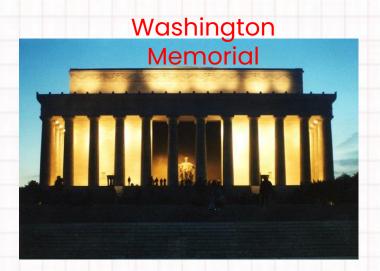

#### **Lincoln Memorial:**

Situated in National Mall.

It was named after the 16<sup>st</sup> President of the USA.

Was built in 1914-1922.

There are 36 columns around its perimeter (quantity of states at the time of Lincoln's death).

The names of the 48 states are on the out wall of this monument. The names of Alaska and Hawaii are on the way to the memorial. Lincoln statue is almost 6 meters high and 175 tons.