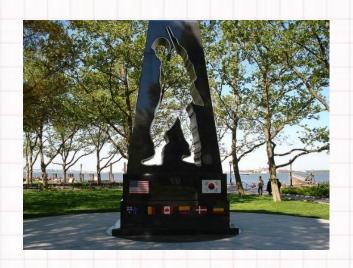

# Korean War Veterans Memorial: Memorial for American solders who was took part in Korean

War.

This Memorial consists of 19 sculptures of solders. The statues were made from stainless steel.

George Washington University: