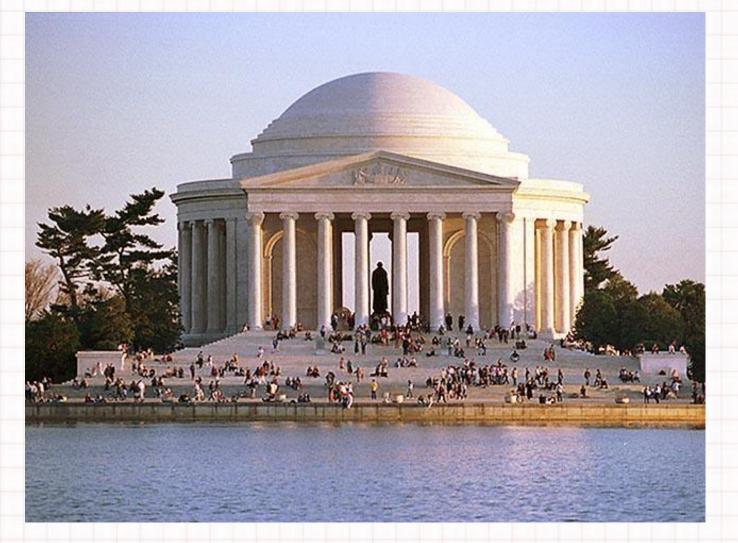

### <u>Jefferson Memorial:</u>

It was named after the 3<sup>rd</sup> President of the USA. Was built in 1939–1943.

In 1947 was built the bronze statue of the President.