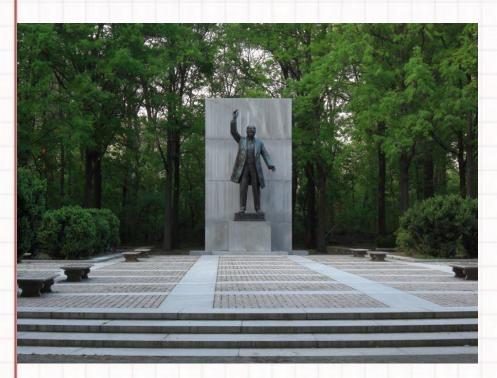

### Theodore Roosevelt Memorial:

It was named after the 26<sup>th</sup> President of the USA. The Island also called Roosevelt National Park. In the center of this island there is a monument.

It was named after the 32<sup>nd</sup> President of the USA.

Was built on the 2<sup>nd</sup> of May in 1997.

This memorial is about Global Depression, 12 year period from the history of the country.

There is president's favorite dog Falla Scottish Terrier.