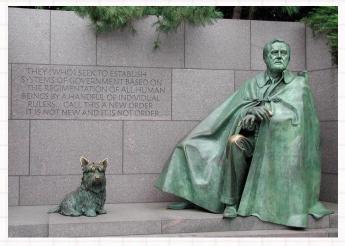

### Theodore Roosevelt Memorial:

It was named after the 26<sup>th</sup> President of the USA. The Island also called Roosevelt National Park. In the center of this island there is a monument.

It was named after the 32<sup>nd</sup> President of the USA.

Was built on the 2<sup>nd</sup> of May in 1997.

This memorial is about Global Depression, 12 year period from the history of the country.

There is president's favorite dog Falla Scottish Terrier.