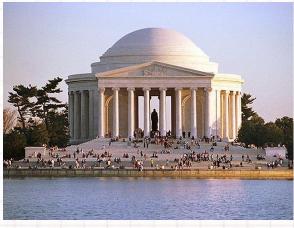

### <u>Jefferson Memorial:</u>

It was named after the 3<sup>rd</sup> President of the USA. Was built in 1939–1943.

In 1947 was built the bronze statue of the President.