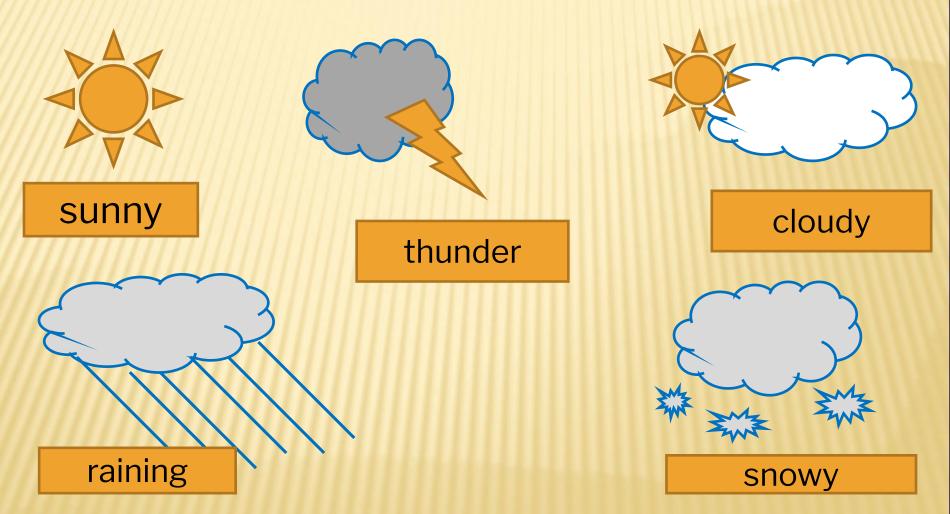

# Today the 14<sup>th</sup> of February FRIDAY

## [W], [W], [W]

# Why do you cry, Willy? Why do you cry? Why, Willy? Why, Willy? Why, Willy? Why?



# SUNNY, RAINING, THUNDER, CLOUDY, SNOWY



# AGREE OR DISAGREE

- 1. There are ten months in a year.
- 2. There are thirty days in February.
- The winter months are December, 3.
  January, February. 4.
- The spring months are June, July, August.
- 5. We go to school in September.
- School begins on the 1<sup>st</sup> of September, school is over in May.

False

1.

5.

6.

- 2. False
  - True
  - False
  - True True

### WORD SQUARE

| D    | N | A | U | G | U | S | Т | F | В |
|------|---|---|---|---|---|---|---|---|---|
| X    | 0 | D | E | С | E | М | В | E | R |
| 1/// | V | A | A | Н | 0 | R | E | В | F |
| S    | E | Р | Т | E | М | В | E | R | 0 |
| J    | М | R | S | L | A | J | Q | U | С |
| U    | В | I | М | Z | Y | V | М | A | Т |
| L    | E | L | Y | 0 | J | Р | A | R | 0 |
| Y    | R | J | A | N | U | A | R | Y | В