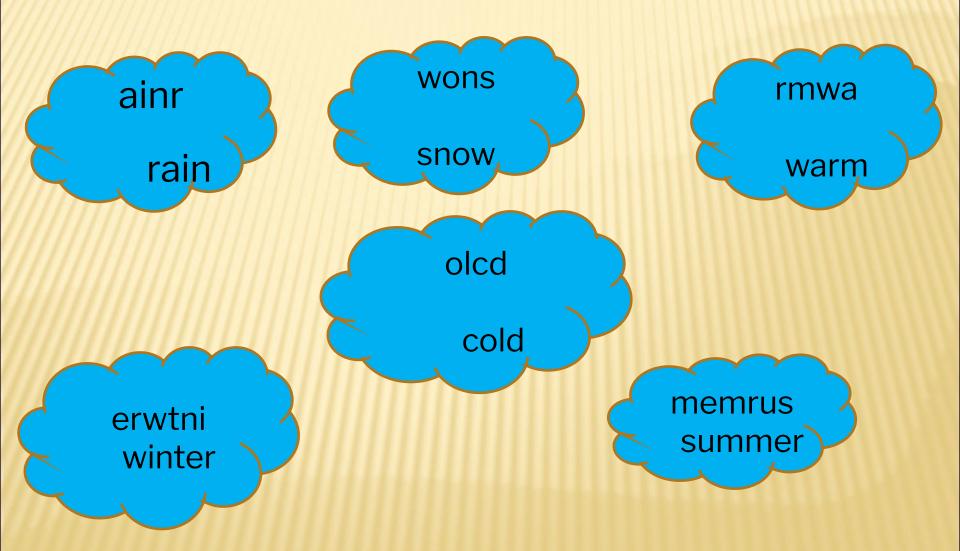

|---|---|---|---|
| X    | 0 | D | E | С | E | М | В | E | R |
| 1/// | V | A | A | Н | 0 | R | E | В | F |
| S    | E | Р | Т | E | М | В | E | R | 0 |
| J    | М | R | S | L | A | J | Q | U | С |
| U    | В | I | М | Z | Y | V | М | A | Т |
| L    | E | L | Y | 0 | J | Р | A | R | 0 |
| Y    | R | J | A | N | U | A | R | Y | В |
| G    | E | С | N | R | N | Т | С | K | E |
| Т    | V | J | W | D | E | U | Н | I | R |

## RIDDLES

We are very large though we seem small, We float on high and never fall, We shine like jewels in the night, But in the day are hid from sight. What are we?

(the stars)

What fall, but never rises? (rain) Two bright sisters are always running and never meet. (the sun and the moon) A blue sheet which covers the whole world. What is it?

(the sky)

#### ANAGRAMS



# Which month has only 3 letters?

- 2. Which month comes after July?
- If the last month of winter is February, which is the 1<sup>st</sup> month of spring?
   Which season is it now?

- 1. May
- 2. August
- 3. March
- 4. Spring

Autumn, September, November I think that all these words mean months. *Winter, Spring, April* I think that all these words mean seasons. *Cold, Hot, Warm* 

I think that all these words describe weather.

#### Yellow, White, Green

I think that leaves can have these colors in autumn.

### Ski, Skate, Swim I think we can do it in winter.

#### **HOME TASK**