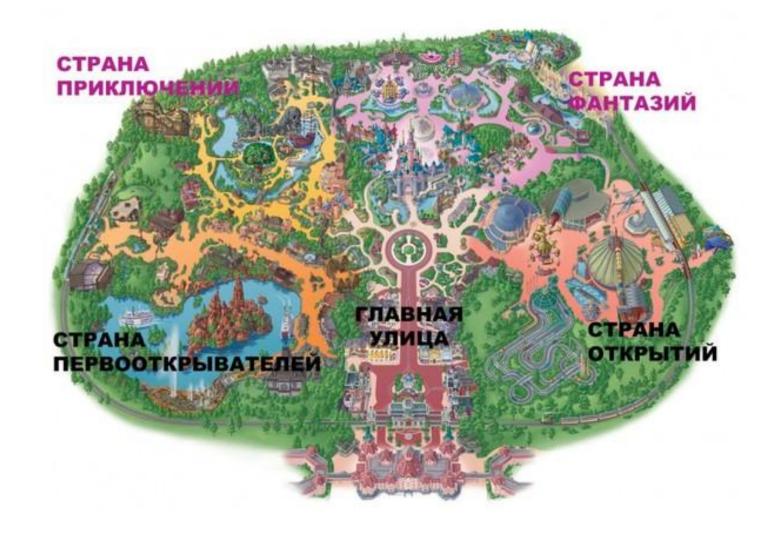

# The Map of Park.

Disneyland is a dream of each child! It's a wonderful park in Paris. You can see many interesting attractions.

### Main Street There is a railway station. Let's travel to Disneyland by steam carriage!

#### Fantasyland

It's a pert for little children. Here you can see heroes of fairy-tales and cartoons such as Mickey Mouse, Snow-White, Sleeping beauty.

Discoveryland There are many interesting attractions, cinemas, small zoo, video games and Space Mountain.

Walt Disney Studios Park Here you can see haw to make films and cartoons. It's charming show!!!

Disney Village The Disney Village entertainment district contains a variety of restaurants, bars, shops, hotels, Mickey's friends and Buffalo Bill's Show.