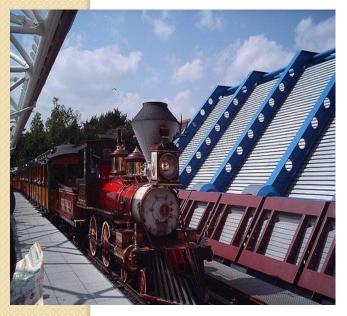

### Main Street There is a railway station. Let's travel to Disneyland by steam carriage!