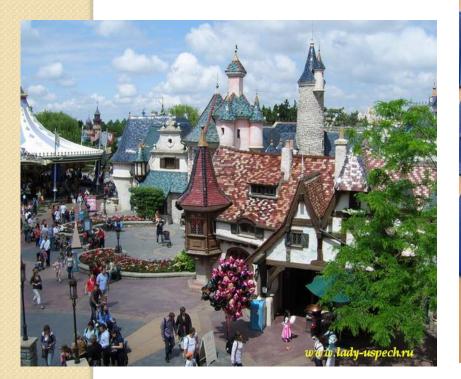

#### Fantasyland

It's a pert for little children. Here you can see heroes of fairy-tales and cartoons such as Mickey Mouse, Snow-White, Sleeping beauty.

Discoveryland There are many interesting attractions, cinemas, small zoo, video games and Space Mountain.