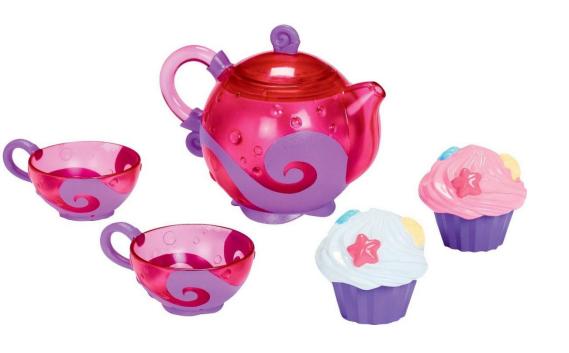

#### **POEMS**

My pretty doll
 Is very small.
 I love my pretty
 Little doll.





- [i:] ice cream, three, jeans, we
- [e] pen, teddy, pencil
- [ei]- name, cake, table
- [æ]- lamp, flag, bag
- [f] toy dolphin, photo, pink elephant



2 Company



Tea set

Elephant







**Rocking horse** 

Ball

Aeroplane

**Doll** 





Train



doll ball car train



#### doll ball car train



doll top ball car train

#### doll top ball car train



ball Car plane rocking horse **Teddy bear** 



bike doll aeroplane robot

rocking horse



plane **Teddy bear** rocking horse ball Car



ball Car plane musical box **Teddy bear** 



ball Car plane rocking horse tea set

























#### te\_s\_t



#### tea set







#### It's exercise time!!!





It's Lulu's.



It's Larry's.



It's Larry's.



It's Mum's.



It's Lulu's.



It's Mum's.

# Good-bye!



Pt4WEB.ru