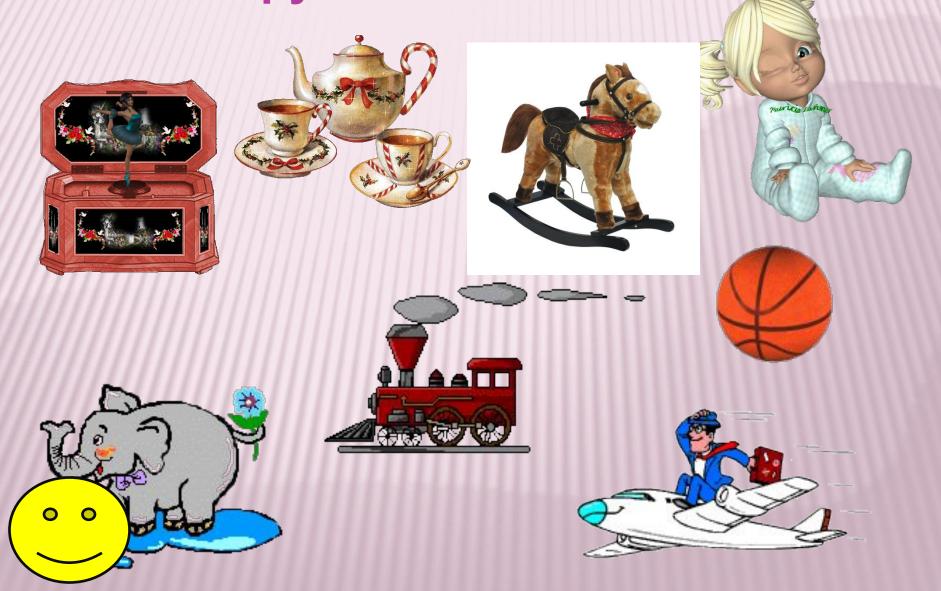

### THAT IS A CAT AND THAT IS HIS HAT.

Назови игрушки

```
1-h
2-i
3 - f
4 - g
5-c
6 - b
7 - e
8 - a
9 - j
10 - d
```

это (рядом)

то, тот (далеко)

#### an

Употребляется перед существительными, начинающимися с гласной.

a,e,i,o,u an apple, an ant

a rocking horse

### a train

### a doll

a musical box

a computer

# an aeroplane

# an elephant

### a ball

Mark