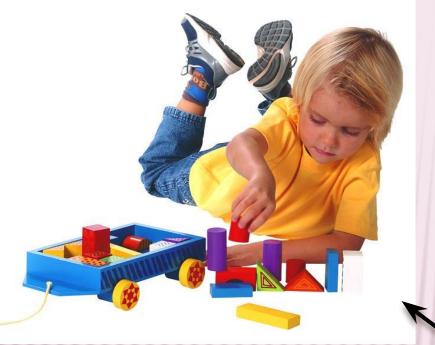

Spotlight-3. Module 4. "Toys for little Betsy"

### THAT IS A CAT AND THAT IS HIS HAT.

Назови игрушки

```
1-h
2-i
3 - f
4 - g
5-c
6 - b
7 - e
8 - a
9 - j
10 - d
```

это (рядом)

то, тот (далеко)