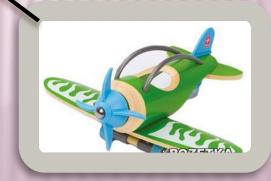

Spotlight-3. Module 4. "Toys for little Betsy"







### THAT IS A CAT AND THAT IS HIS HAT.



Назови игрушки



```
1-h
2-i
3 - f
4 - g
5-c
6 - b
7 - e
8 - a
9 - j
10 - d
```





это (рядом)







то, тот (далеко)

#### Неопределённый артикль а \ an



Употребляется перед исчисляемыми существительными в единственном числе.

a

Употребляется перед существительными, начинающимися с согласных.

a pen



#### an

Употребляется перед существительными, начинающимися с гласной.

a,e,i,o,u an apple, an ant





a rocking horse



### a train



## an armchair





### a doll



a musical box



a computer



### a radio



### a chair



a TV





# an aeroplane

# an elephant



### a desk



### a ball





Mark