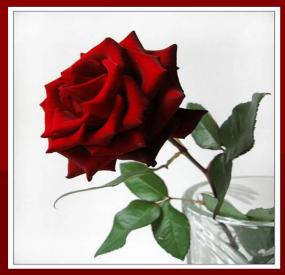

## The English emblem is a red rose.

The Scottish emblem is a wild plant - a thistle.