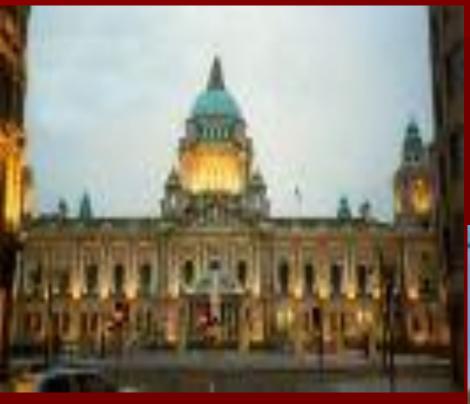

# The United Kingdom

# of Great Britain

# and Northern Ireland

Northern Ireland is situated on the British Isles. The British Isles consist of 2 large islands, Great Britain and Ireland,

and about 5000 small islands. The British Isles are separated from the **European continent by** the North Sea and the **English Channel. The** western coast of Great Britain is washed by the **Atlantic Ocean and the** Irish Sea.



# The United Kingdom is made up of four countries:















## Their capitals are : The capital of England is London.



#### The capital of Scotland is Edinburgh.





## The capital of Wales is Cardiff.





# The capital of Northern Ireland is Belfast.





## The capital of UK is London

CHINESES.

10.01

iiii

## Flags

### England







#### The UK

### **Northern Ireland**

Scotland



## The English emblem is a red rose.



The Scottish emblem is a wild plant - a thistle.

## Symbols



## The Wales emblem is a flower.



The Irish emblem is another wild plant - a shamrock.





Scotland, small coat of arms

United Kingdom of Great Britain and Northern Ireland, coat of arms



Scotland, big coat of arms



# England, coat of arms





#### Wales, coat of arms

London (UK), coat of arms

## Queen Elizabeth II



#### The head of the country is Queen Elizabeth II



The Queen was born in London on 21 April 1926, the first child of The Duke and Duchess of York, subsequently King George VI and Queen Elizabeth. Five weeks later she was c