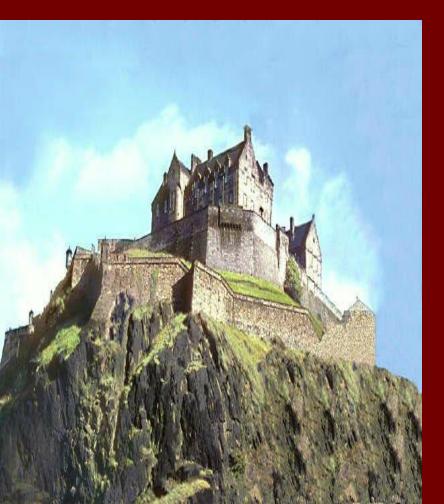

# The United Kingdom

# of Great Britain

# and Northern Ireland

Northern Ireland is situated on the British Isles. The British Isles consist of 2 large islands, Great Britain and Ireland,

and about 5000 small islands. The British Isles are separated from the **European continent by** the North Sea and the **English Channel. The** western coast of Great Britain is washed by the **Atlantic Ocean and the** Irish Sea.



# The United Kingdom is made up of four countries:















## Their capitals are : The capital of England is London.



#### The capital of Scotland is Edinburgh.





## The capital of Wales is Cardiff.





# The capital of Northern Ireland is Belfast.





## The capital of UK is London

CHINESES.

10.01

iiii

## Flags

### England







#### The UK

### **Northern Ireland**

Scotland



## The English emblem is a red rose.



The Scottish emblem is a wild plant - a thistle.

## Symbols



## The Wales emblem is a flower.



The Irish emblem is another wild plant - a shamrock.





Scotland, small coat of arms

United Kingdom of Great Britain and Northern Ireland, coat of arms



Scotland, big coat of arms



# England, coat of arms





#### Wales, coat of arms

London (UK), coat of arms

## Queen Elizabeth II



#### The head of the country is Queen Elizabeth II



The Queen was born in London on 21 April 1926, the first child of The Duke and