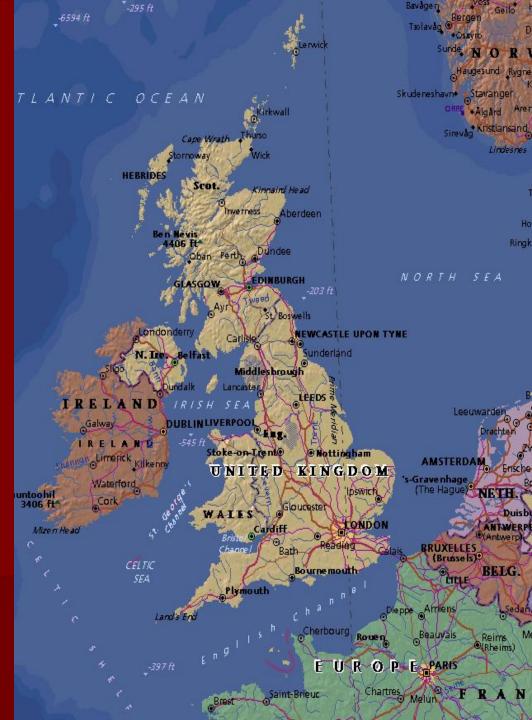

# and Northern Ireland

Northern Ireland is situated on the British Isles. The British Isles consist of 2 large islands, Great Britain and Ireland,

and about 5000 small islands. The British Isles are separated from the **European continent by** the North Sea and the **English Channel. The** western coast of Great Britain is washed by the **Atlantic Ocean and the** Irish Sea.

# The United Kingdom is made up of four countries: