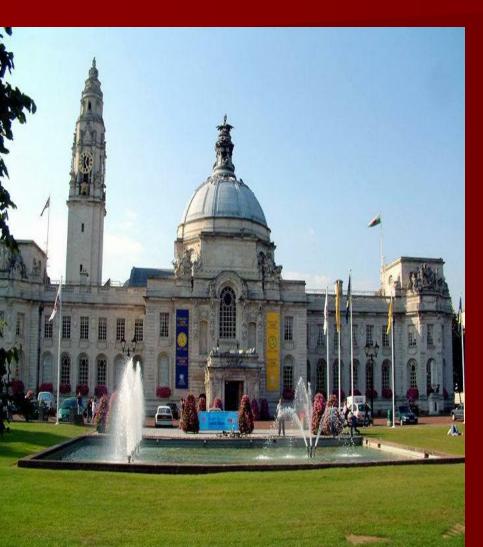

# The United Kingdom

# of Great Britain

# and Northern Ireland

Northern Ireland is situated on the British Isles. The British Isles consist of 2 large islands, Great Britain and Ireland,

and about 5000 small islands. The British Isles are separated from the **European continent by** the North Sea and the **English Channel. The** western coast of Great Britain is washed by the **Atlantic Ocean and the** Irish Sea.



# The United Kingdom is made up of four countries:















## Their capitals are : The capital of England is London.



#### The capital of Scotland is Edinburgh.





## The capital of Wales is Cardiff.





# The capital of Northern Ireland is Belfast.





## The capital of UK is London

CHINESES.

10.01

iiii

## Flags

### England







#### The UK

### **Northern Ireland**

Scotland



## The English emblem is a red rose.



The Scottish emblem is a wild plant - a thistle.

## Symbols



## The Wales emblem is a flower.



The Irish emblem is another wild plant - a shamrock.





Scotland, small coat of arms

United Kingdom of Great Britain and Northern Ireland, coat of arms



Scotland, big coat of arms



# England, coat of arms





#### Wales, coat of arms

London (UK), coat of arms

## Queen Elizabeth II



#### The head of the country is Queen Elizabeth II



The Queen was born in London on 21 April 1926, the first child of The Duke and Duchess of York, subsequently King George