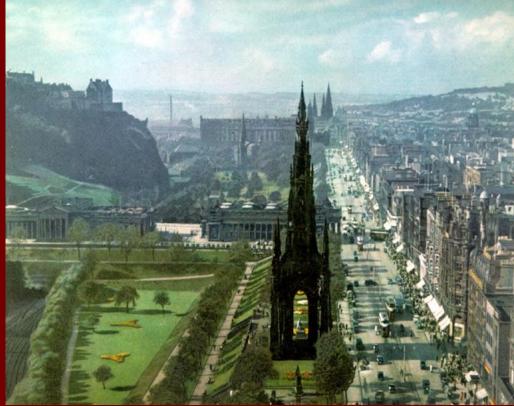

# The United Kingdom

# of Great Britain

# and Northern Ireland

Northern Ireland is situated on the British Isles. The British Isles consist of 2 large islands, Great Britain and Ireland,

and about 5000 small islands. The British Isles are separated from the **European continent by** the North Sea and the **English Channel. The** western coast of Great Britain is washed by the **Atlantic Ocean and the** Irish Sea.



# The United Kingdom is made up of four countries:















## Their capitals are : The capital of England is London.



#### The capital of Scotland is Edinburgh.





## The capital of Wales is Cardiff.





# The capital of Northern Ireland is Belfast.





## The capital of UK is London

CHINESES.

10.01

iiii

## Flags

### England







#### The UK

### **Northern Ireland**

Scotland



## The English emblem is a red rose.



The Scottish emblem is a wild plant - a thistle.

## Symbols



## The Wales emblem is a flower.



The Irish emblem is another wild plant - a shamrock.





Scotland, small coat of arms

United Kingdom of Great Britain and Northern Ireland, coat of arms



Scotland, big coat of arms



# England, coat of arms





#### Wales, coat of arms

London (UK), coat of arms

## Queen Elizabeth II



#### The head of the country is Queen Elizabeth II



The Queen was born in London on 21 April 1926, the first child of The Duke and Du