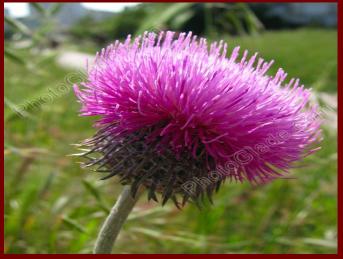

## The English emblem is a red rose.

The Scottish emblem is a wild plant - a thistle.