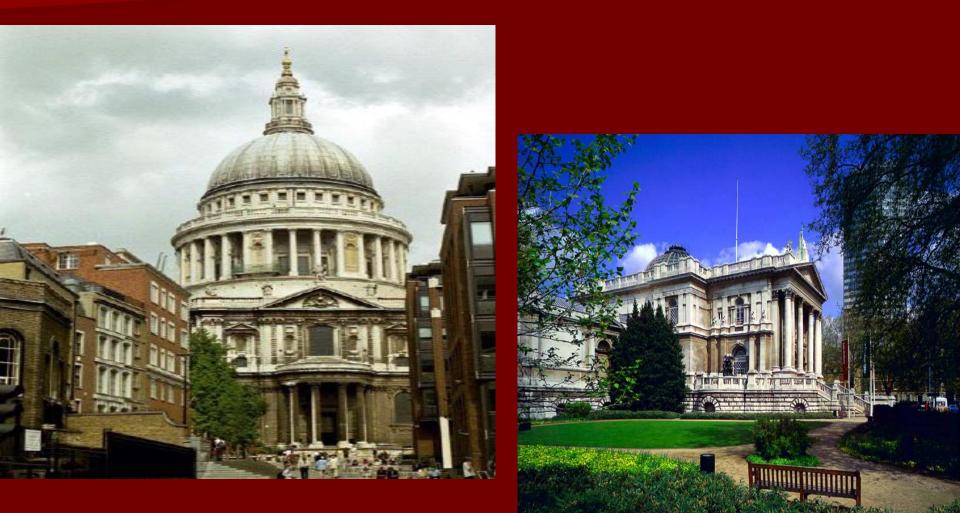

# The United Kingdom

# of Great Britain

# and Northern Ireland

Northern Ireland is situated on the British Isles. The British Isles consist of 2 large islands, Great Britain and Ireland,

and about 5000 small islands. The British Isles are separated from the **European continent by** the North Sea and the **English Channel. The** western coast of Great Britain is washed by the **Atlantic Ocean and the** Irish Sea.



# The United Kingdom is made up of four countries:















## Their capitals are : The capital of England is London.



#### The capital of Scotland is Edinburgh.





## The capital of Wales is Cardiff.





# The capital of Northern Ireland is Belfast.





## The capital of UK is London

CHINESES.

10.01

iiii

## Flags

### England







#### The UK

### **Northern Ireland**

Scotland



## The English emblem is a red rose.



The Scottish emblem is a wild plant - a thistle.

## Symbols



## The Wales emblem is a flower.



The Irish emblem is another wild plant - a shamrock.





Scotland, small coat of arms

United Kingdom of Great Britain and Northern Ireland, coat of arms



Scotland, big coat of arms



# England, coat of arms





#### Wales, coat of arms

London (UK), coat of arms

## Queen Elizabeth II



#### The head of the country is Queen Elizabeth II



The Queen was born in London on 2