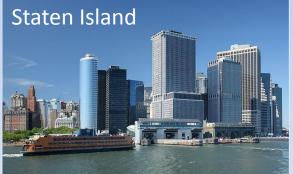

#### The five boroughs:

- 1.Manhattan
- 2.Brooklyn
- 3.Queens
- 4.Bronx
- 5.Staten Island

The official Flag of the City of New York is designed to bear the same colors (orange, white, and blue) Located in the center is a blue print of the official Seal of New York City.