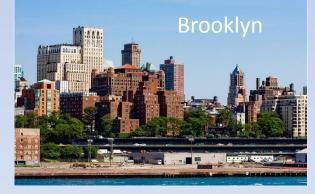

#### The five boroughs:

- 1.Manhattan
- 2.Brooklyn
- 3.Queens
- 4.Bronx
- 5.Staten Island

The official Flag of the City of New York is designed to bear the same colors (orange, white, and blue) Located in the center is a blue print of the official Seal of New York City.