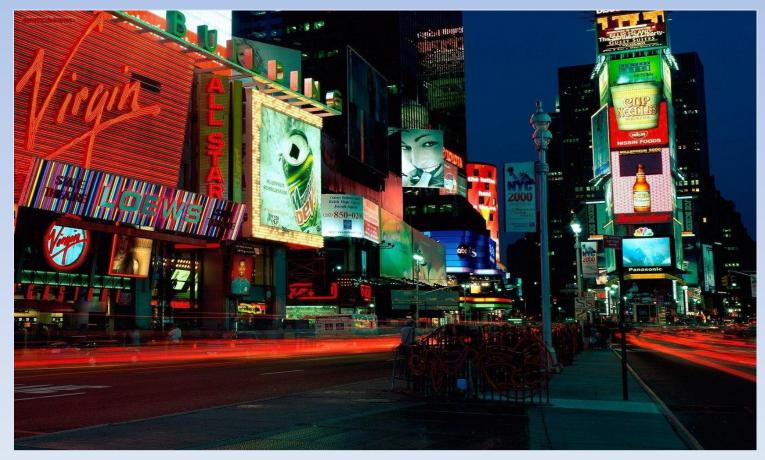

d blue) Located in the center is a blue print of the official Seal of New York City.





### The Guggenheim Museum

It's one of the most famous museum in New York, which was opened in 1959 and was designed by a famous architect, Frank Lloyd Wright.



# The Empire State Building

It's the tallest skyscraper in New York since 11 September 2001. Total height 443,2 meters to top of the lightning rod and weight 365,000 tons.



# The Rockefeller Center

Another sight of New York is the **Rockefeller** Center was built by John D.Rockefeller It's a great office centre, where there is the largest and the most beautiful Christmas tree.



# Christmas tree



### The State of Liberty

#### It's one of the most famous symbols of America.



# Broadway

#### Broadway is a famous street in New York



# Central Park





# The American Museum of Natural History

The American Museum of Natural History (abbreviated as AMNH), located in New York City and is one of the largest museums in the world. The Museum was founded in 1869