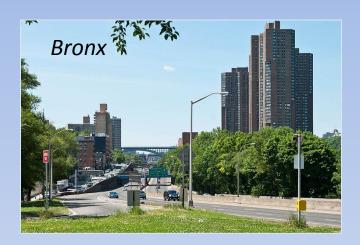

#### The five boroughs:

- 1.Manhattan
- 2.Brooklyn
- 3.Queens
- 4.Bronx
- 5.Staten Island

The official Flag of the City of New York is designed to bear the same colors (orange, white, and blue) Located in the center is a blue print of the official Seal of New York City.