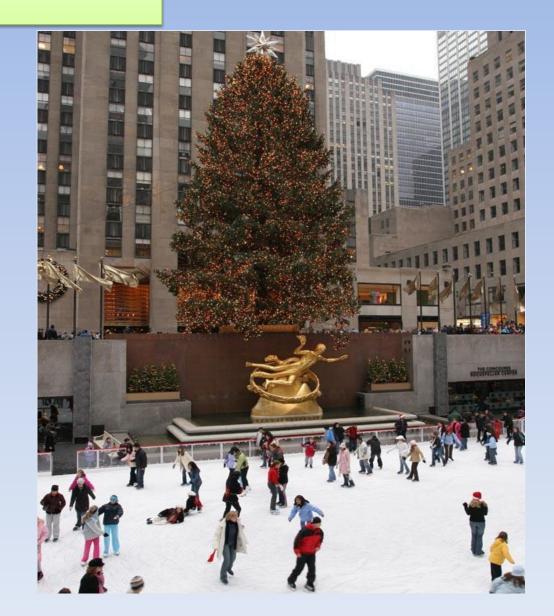

# The Rockefeller Center

Another sight of New York is the **Rockefeller** Center was built by John D.Rockefeller It's a great office centre, where there is the largest and the most beautiful Christmas tree.

# Christmas tree