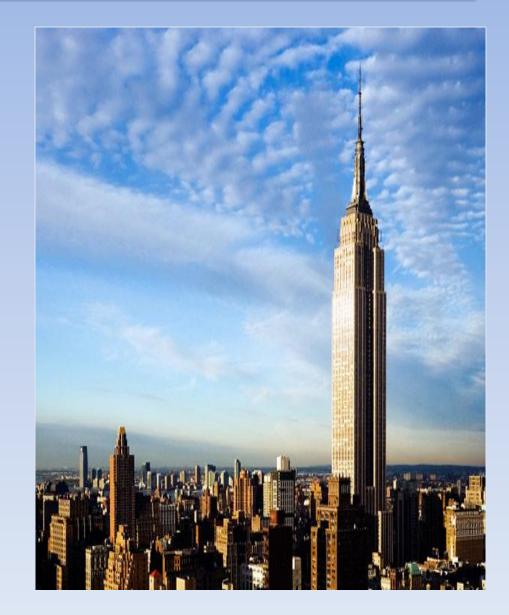

# The Empire State Building

It's the tallest skyscraper in New York since 11 September 2001. Total height 443,2 meters to top of the lightning rod and weight 365,000 tons.