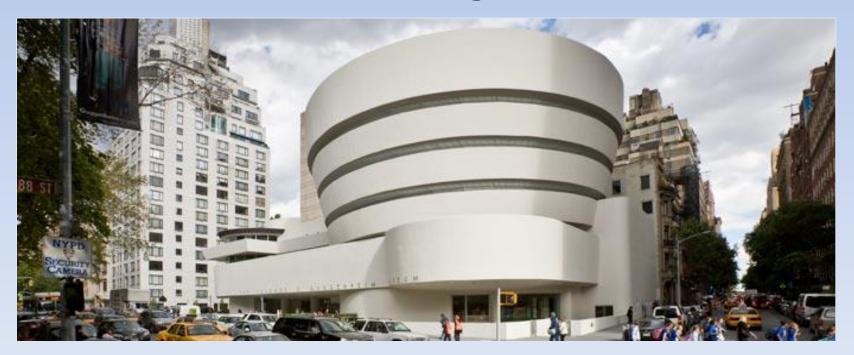

### The Guggenheim Museum

It's one of the most famous museum in New York, which was opened in 1959 and was designed by a famous architect, Frank Lloyd Wright.