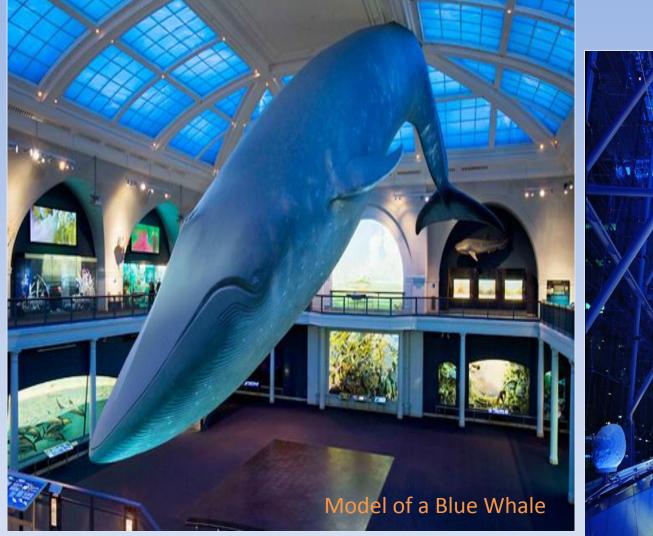

# The American Museum of Natural History

The American Museum of Natural History (abbreviated as AMNH), located in New York City and is one of the largest museums in the world. The Museum was founded in 1869