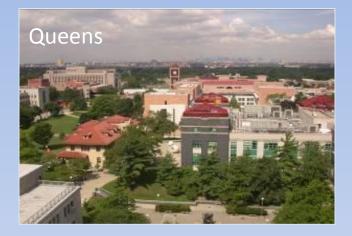

#### The five boroughs:

- 1.Manhattan
- 2.Brooklyn
- 3.Queens
- 4.Bronx
- 5.Staten Island

The official Flag of the City of New York is designed to bear the same colors (orange, white, and blue) Located in the center is a blue print of the official Seal of New York City.