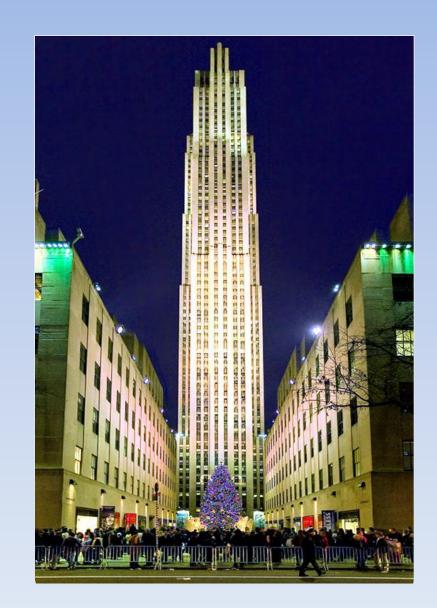

# The Rockefeller Center

Another sight of New York is the **Rockefeller** Center was built by John D.Rockefeller It's a great office centre, where there is the largest and the most beautiful Christmas tree.