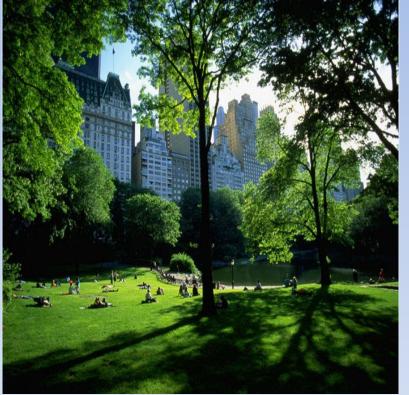

the center is a blue print of the official Seal of New York City.





### The Guggenheim Museum

It's one of the most famous museum in New York, which was opened in 1959 and was designed by a famous architect, Frank Lloyd Wright.



# The Empire State Building

It's the tallest skyscraper in New York since 11 September 2001. Total height 443,2 meters to top of the lightning rod and weight 365,000 tons.



# The Rockefeller Center

Another sight of New York is the **Rockefeller** Center was built by John D.Rockefeller It's a great office centre, where there is the largest and the most beautiful Christmas tree.



# Christmas tree



### The State of Liberty

#### It's one of the most famous symbols of America.



# Broadway

#### Broadway is a famous street in New York



# Central Park





# The American Museum of Natural History

The American Museum of Natural History (abbreviated as AMNH), located in New York City and is one of the largest museums in the world. The Museum was founded in 1869