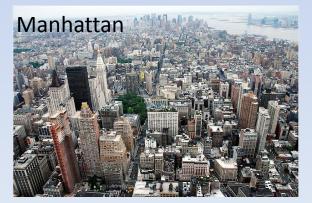

#### The five boroughs:

- 1.Manhattan
- 2.Brooklyn
- 3.Queens
- 4.Bronx
- 5.Staten Island

The official Flag of the City of New York is designed to bear the same colors (orange, white, and blue) Located in the center is a blue print of the official Seal of New York City.