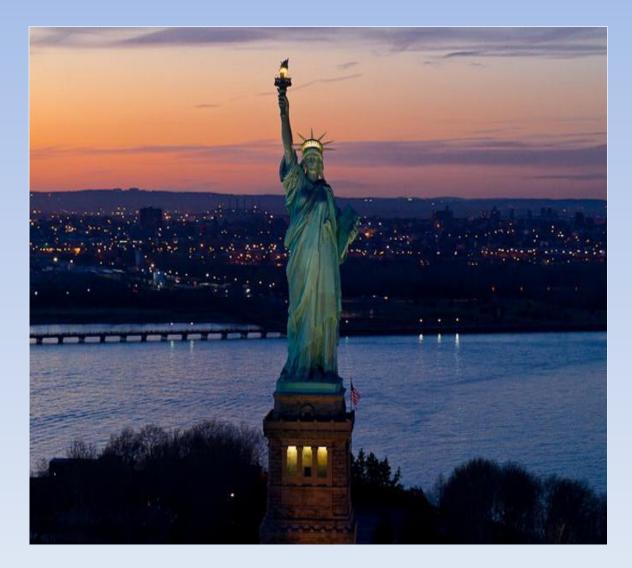

York is designed to bear the same colors (orange, white, and blue) Located in the center is a blue print of the official Seal of New York City.





### The Guggenheim Museum

It's one of the most famous museum in New York, which was opened in 1959 and was designed by a famous architect, Frank Lloyd Wright.



# The Empire State Building

It's the tallest skyscraper in New York since 11 September 2001. Total height 443,2 meters to top of the lightning rod and weight 365,000 tons.



# The Rockefeller Center

Another sight of New York is the **Rockefeller** Center was built by John D.Rockefeller It's a great office centre, where there is the largest and the most beautiful Christmas tree.



# Christmas tree



### The State of Liberty

#### It's one of the most famous symbols of America.



# Broadway

#### Broadway is a famous street in New York



# Central Park





# The American Museum of Natural History

The American Museum of Natural History (abbreviated as AMNH), located in New York City and is one of the largest museums in the world. The Museum was founded in 1869