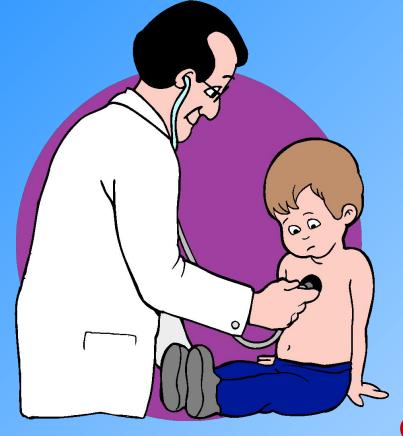

### A Magic Engine

Engine, Engine number nine

Going down Chicago line

See it sparkle, see it shine

Engine, Engine number nine





# a computer programmer

### a farmer



## a cook





### a driver



# a housewife





### a teacher



# an engineer



# a dentist



# a doctor

### Magic words

#### **Unscramble** words

corodt doctor

erivdr driver

nesur nurse

fmerar farmer

tensitd dentist

### Broken bridges

My sister a doctor.

You are a driver.

I am a lawyer.

We are students.

are am is

His father is a policeman.

#### Lost answers

1. W



poems?

4. W



car?

2. W



ith computers?

5. Who h



mals?

3. W



ldren to learn?

6. Who draws



pictures?

#### Mixed sentences

#### Match the words and the sentences



#### Riddles

Mr. Hopkins works out-of-doors almost the whole year. He works at the weekends. His family has some animals. His wife and two sons help him to take care of animals. Mr. Hopkins likes his job.

What is Mr. Hopkins?

#### Riddles

There are a lot of different books and magazines at her work place. Mrs. Clifford w