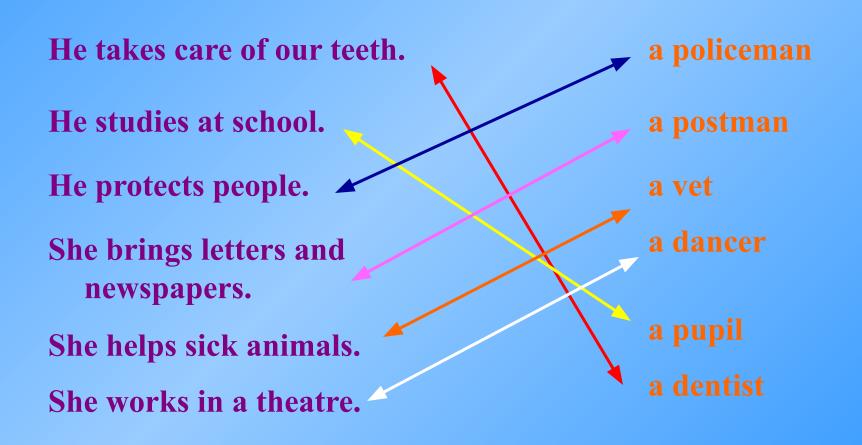

### A Magic Engine

Engine, Engine number nine

Going down Chicago line

See it sparkle, see it shine

Engine, Engine number nine





# a computer programmer

### a farmer



## a cook





### a driver



# a housewife





### a teacher



# an engineer



# a dentist



# a doctor

### Magic words

#### **Unscramble** words

corodt doctor

erivdr driver

nesur nurse

fmerar farmer

tensitd dentist

### Broken bridges

My sister a doctor.

You are a driver.

I am a lawyer.

We are students.

are am is

His father is a policeman.

#### Lost answers

1. W



poems?

4. W



car?

2. W



ith computers?

5. Who h



mals?

3. W



ldren to learn?

6. Who draws



pictures?

#### Mixed sentences

#### Match the words and the sentences



#### Riddles

Mr. Hopkins works out-of-doors almost the whole year. He works at the weekends. His family has some animals. His wife and two sons help him to take care of animals. Mr. Hopkins likes his job.

What is Mr. Hopkins?

#### Riddles

There are a lot of different books and magazines at her work place. Mrs. Clifford works both with people and books. She helps people to find necessary books and magazines, tells them about writers and their novels. She thinks her job is very important.

What is Mrs. Clifford?



### Make up a dialog

- Hello Tim!
- What is your mother's profession?
- And what characteristics are necessary for her?
- Oh, it is very difficult job!

- Yes, of course!
- Hello Linda!
- A doctor should be a responsible kind and intelligent!
- My mother works at a hospital