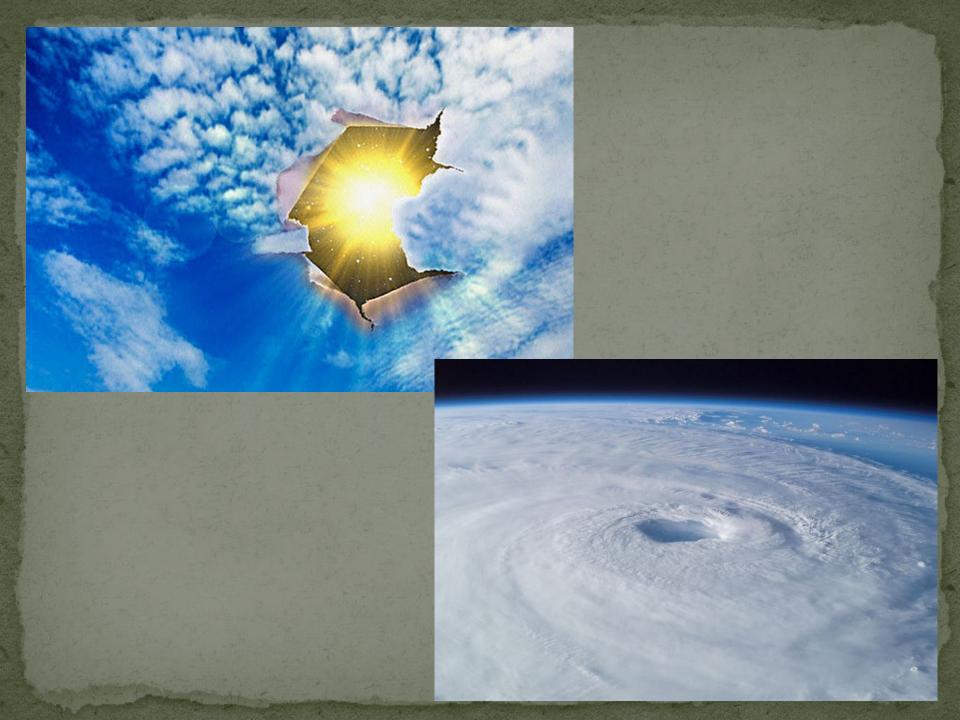

## **Ozone layer depletion**

<u>OZONE LAYER PROTECTS OUR PLANET FROM THE</u> <u>SUN'S HARMFUL RAYS. DUE TO ATMOSPHERIC</u> <u>EMISSIONS OF THE SO-CALLED CFC'S, THE OZONE</u> <u>LAYER DEPLETES. THIS RESULTS IN OCCURRENCE OF</u> <u>THE HOLES IN THE OZONE LAYER.</u>

<u>TODAY CFC'S ARE BANNED IN MANY INDUSTRIES.</u> <u>HOWEVER, WE MUST REMEMBER THAT IF THIS</u> <u>PROBLEM IS NOT TAKEN UNDER CONTROL, HARMFUL</u> <u>RAYS OF THE SUN WILL EASILY PENETRATE THE</u> <u>ATMOSPHERE. THE BIGGEST HOLE IN THE OZONE</u> <u>LAYER IS LOCATED ABOVE THE ANTARCTIC.</u>