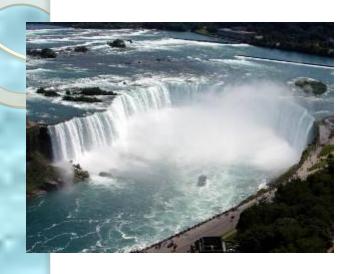

#### The Niagara Falls

Niagara Falls forms the international border between Canada and the USA