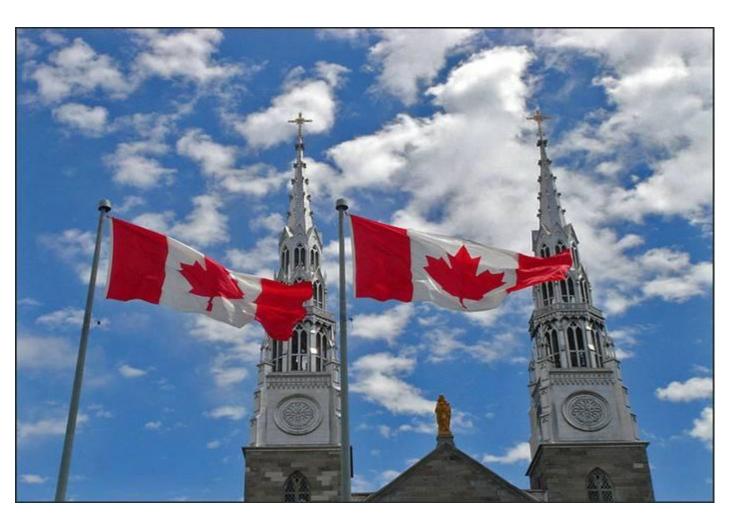

#### National symbols of Canada

The Royal Coat of Arms of Canada

The red and white Canadian flag shows a leaf of the maple tree, which grows in North America.