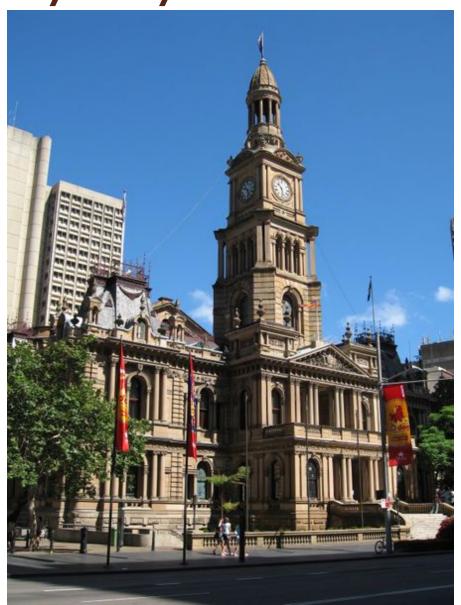

of America



#### The Stars and Stripes



#### Washington D.C.





#### America - "the melting pot"



#### American English



The Statue of Liberty, the Empire State and Chrysler

Buildings



#### Mount Rushmore



#### Yellowstone National Park



#### Hollywood



## Australia







The flag of Australia is blue. There is the flag of Great Britain in the upper left corner. There are six white stars on the flag.





#### Canberra

Canberra is the capital city of Australia. There are many monuments and museums.



Here are some of them...



#### The Australian War Memorial



# The National Gallery of Aust

## The National Museum of Australia



### Australian

Australians very funny and friendly!



## Language



## Interesting places of Australia.



#### The Sydney Town Hall



#### The Queen Victoria Building



#### The Sydney Opera House