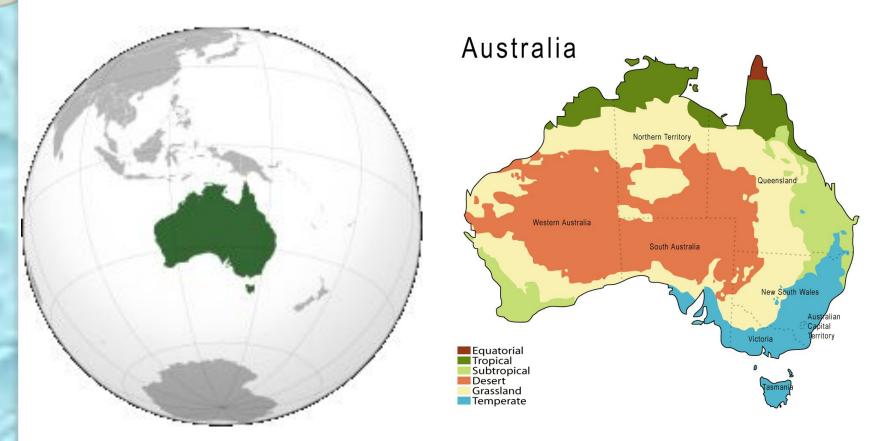

## Australia

The flag of Australia is blue. There is the flag of Great Britain in the upper left corner. There are six white stars on the flag.