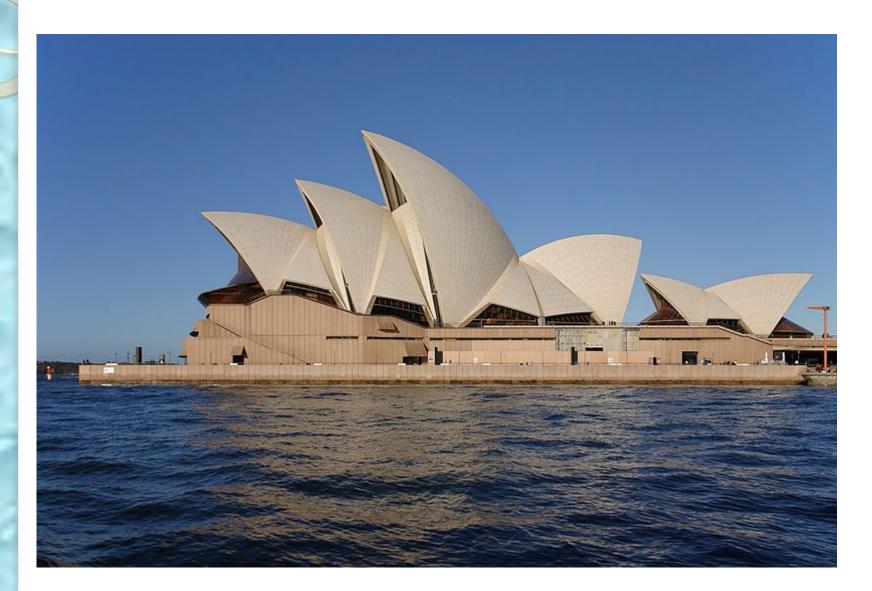

#### America - "the melting pot"



#### American English



The Statue of Liberty, the Empire State and Chrysler

Buildings



#### Mount Rushmore



#### Yellowstone National Park



#### Hollywood



## Australia







The flag of Australia is blue. There is the flag of Great Britain in the upper left corner. There are six white stars on the flag.





#### Canberra

Canberra is the capital city of Australia. There are many monuments and museums.



Here are some of them...



#### The Australian War Memorial



# The National Gallery of Aust

## The National Museum of Australia



### Australian

Australians very funny and friendly!



## Language



## Interesting places of Australia.



#### The Sydney Town Hall



#### The Queen Victoria Building



#### The Sydney Opera House