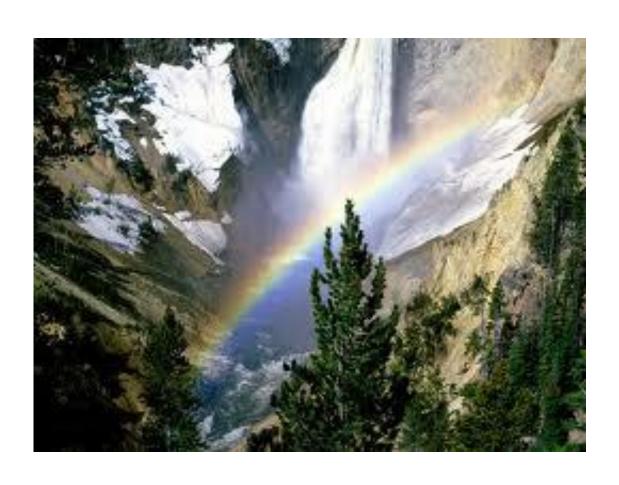

n flag shows a leaf of the maple tree, which grows in North America.





#### MAP OF CANADA



## Canada is situated on the North American continent.



#### The population

About 30 million people live in Canada.





#### The Capital of Canada



The capital of Canada is **Ottawa**, which is situated on the bank of the Ottawa River.

#### Languages of Canada

Official languages of Canada are English and French.



#### The Niagara Falls







Niagara Falls forms the international border between Canada and the USA

#### The United States of America



#### The Stars and Stripes



#### Washington D.C.





#### America - "the melting pot"



#### American English



The Statue of Liberty, the Empire State and Chrysler

Buildings



#### Mount Rushmore



#### Yellowstone National Park



#### Hollywood



## Australia







The flag of Australia is blue. There is the flag of Great Britain in the upper left corner. There are six white stars on the flag.





#### Canberra

Canberra is the capital city of Australia. There are many monuments and museums.



Here are some of them...



#### The Australian War Memorial



# The National Gallery of Aust

## The National Museum of Australia



### Australian

Australians very funny and friendly!



## Language



## Interesting places of Australia.



#### The Sydney Town Hall



#### The Queen Victoria Building



#### The Sydney Opera House