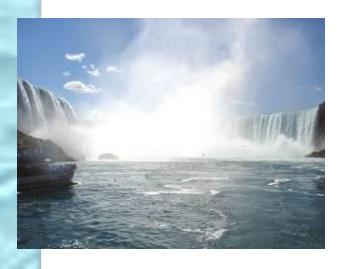

#### The Niagara Falls

Niagara Falls forms the international border between Canada and the USA