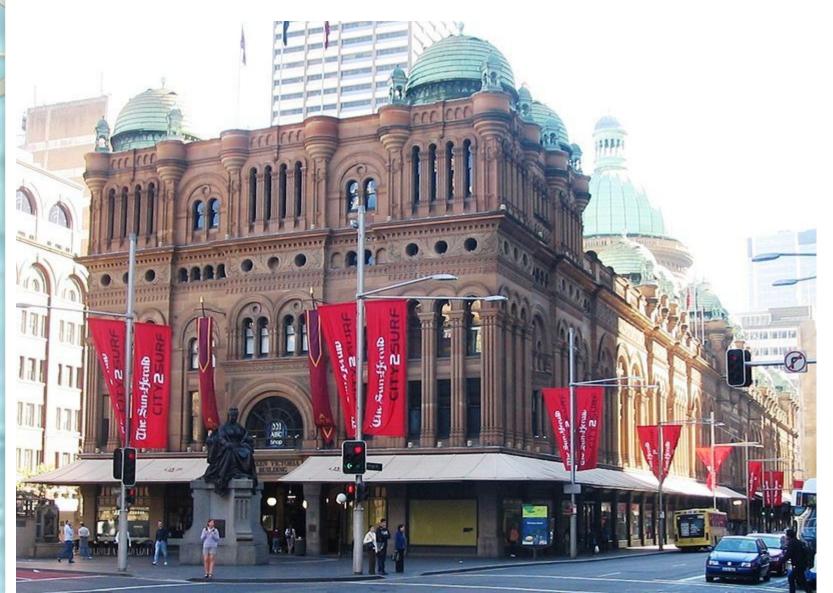

ipes



#### Washington D.C.





#### America - "the melting pot"



#### American English



The Statue of Liberty, the Empire State and Chrysler

Buildings



#### Mount Rushmore



#### Yellowstone National Park



#### Hollywood



## Australia







The flag of Australia is blue. There is the flag of Great Britain in the upper left corner. There are six white stars on the flag.





#### Canberra

Canberra is the capital city of Australia. There are many monuments and museums.



Here are some of them...



#### The Australian War Memorial



# The National Gallery of Aust

## The National Museum of Australia



### Australian

Australians very funny and friendly!



## Language



## Interesting places of Australia.



#### The Sydney Town Hall



#### The Queen Victoria Building



#### The Sydney Opera House