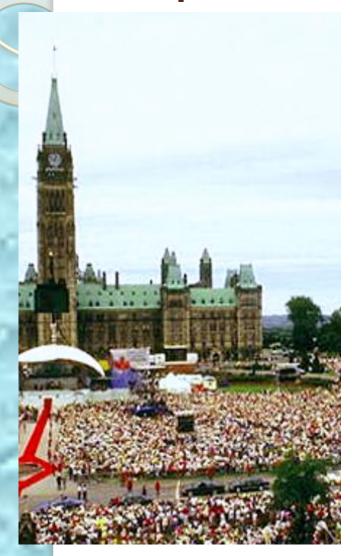

#### The Capital of Canada

The capital of Canada is **Ottawa**, which is situated on the bank of the Ottawa River.