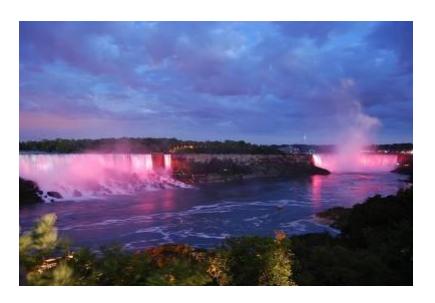

#### The Niagara Falls

Niagara Falls forms the international border between Canada and the USA