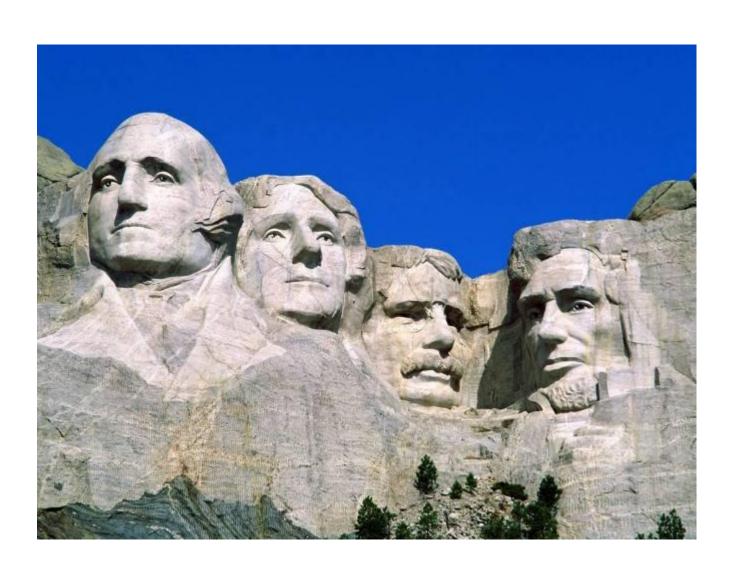

Canada

The red and white Canadian flag shows a leaf of the maple tree, which grows in North America.





#### MAP OF CANADA



## Canada is situated on the North American continent.



#### The population

About 30 million people live in Canada.





#### The Capital of Canada



The capital of Canada is **Ottawa**, which is situated on the bank of the Ottawa River.

#### Languages of Canada

Official languages of Canada are English and French.



#### The Niagara Falls







Niagara Falls forms the international border between Canada and the USA

#### The United States of America



#### The Stars and Stripes



#### Washington D.C.





#### America - "the melting pot"



#### American English



The Statue of Liberty, the Empire State and Chrysler

Buildings



#### Mount Rushmore



#### Yellowstone National Park



#### Hollywood



## Australia







The flag of Australia is blue. There is the flag of Great Britain in the upper left corner. There are six white stars on the flag.





#### Canberra

Canberra is the capital city of Australia. There are many monuments and museums.



Here are some of them...



#### The Australian War Memorial



# The National Gallery of Aust

## The National Museum of Australia



### Australian

Australians very funny and friendly!



## Language



## Interesting places of Australia.



#### The Sydney Town Hall



#### The Queen Victoria Building



#### The Sydney Opera House