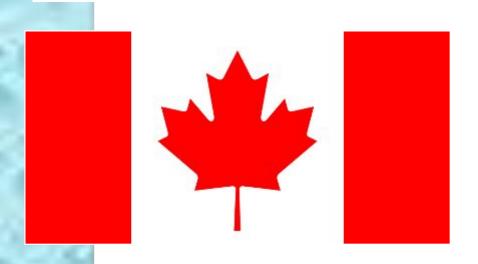

#### National symbols of Canada

The Royal Coat of Arms of Canada

The red and white Canadian flag shows a leaf of the maple tree, which grows in North America.