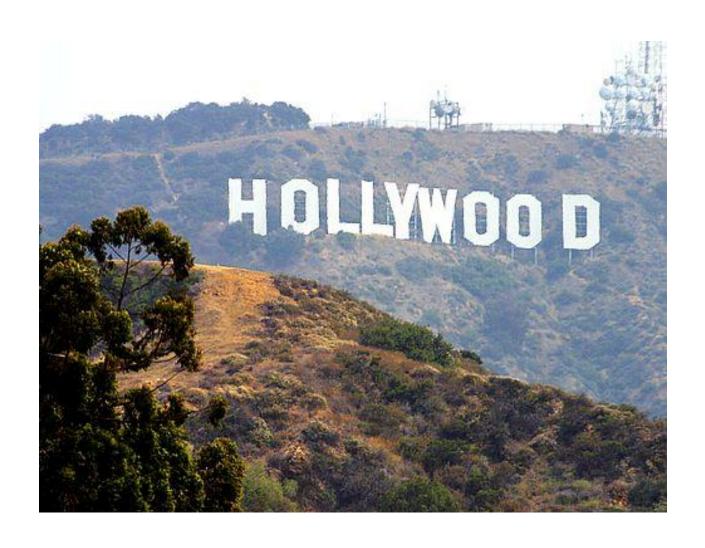

f of the maple tree, which grows in North America.





#### MAP OF CANADA



## Canada is situated on the North American continent.



#### The population

About 30 million people live in Canada.





#### The Capital of Canada



The capital of Canada is **Ottawa**, which is situated on the bank of the Ottawa River.

#### Languages of Canada

Official languages of Canada are English and French.



#### The Niagara Falls







Niagara Falls forms the international border between Canada and the USA

#### The United States of America



#### The Stars and Stripes



#### Washington D.C.





#### America - "the melting pot"



#### American English



The Statue of Liberty, the Empire State and Chrysler

Buildings



#### Mount Rushmore



#### Yellowstone National Park



#### Hollywood



## Australia







The flag of Australia is blue. There is the flag of Great Britain in the upper left corner. There are six white stars on the flag.





#### Canberra

Canberra is the capital city of Australia. There are many monuments and museums.



Here are some of them...



#### The Australian War Memorial



# The National Gallery of Aust

## The National Museum of Australia



### Australian

Australians very funny and friendly!



## Language



## Interesting places of Australia.



#### The Sydney Town Hall



#### The Queen Victoria Building



#### The Sydney Opera House