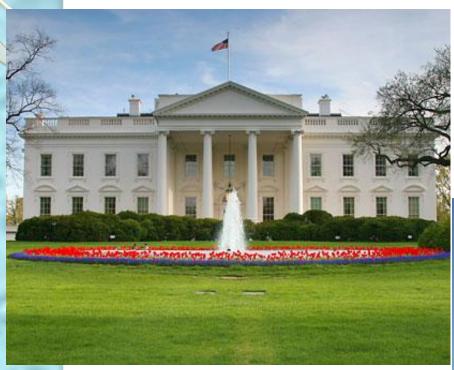

ar



#### sights

gate of India

museum of India





museum of princ Yelskiy

#### Canada



#### National symbols of Canada

The Royal Coat of Arms of Canada

The red and white Canadian flag shows a leaf of the maple tree, which grows in North America.





#### MAP OF CANADA



## Canada is situated on the North American continent.



#### The population

About 30 million people live in Canada.





#### The Capital of Canada



The capital of Canada is **Ottawa**, which is situated on the bank of the Ottawa River.

#### Languages of Canada

Official languages of Canada are English and French.



#### The Niagara Falls







Niagara Falls forms the international border between Canada and the USA

#### The United States of America



#### The Stars and Stripes



#### Washington D.C.





#### America - "the melting pot"



#### American English



The Statue of Liberty, the Empire State and Chrysler

Buildings



#### Mount Rushmore



#### Yellowstone National Park



#### Hollywood



## Australia







The flag of Australia is blue. There is the flag of Great Britain in the upper left corner. There are six white stars on the flag.





#### Canberra

Canberra is the capital city of Australia. There are many monuments and museums.



Here are some of them...



#### The Australian War Memorial



# The National Gallery of Aust

## The National Museum of Australia



### Australian

Australians very funny and friendly!



## Language



## Interesting places of Australia.



#### The Sydney Town Hall



#### The Queen Victoria Building



#### The Sydney Opera House