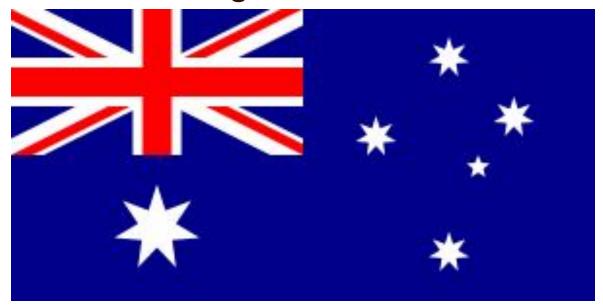

## Australia

The flag of Australia is blue. There is the flag of Great Britain in the upper left corner. There are six white stars on the flag.