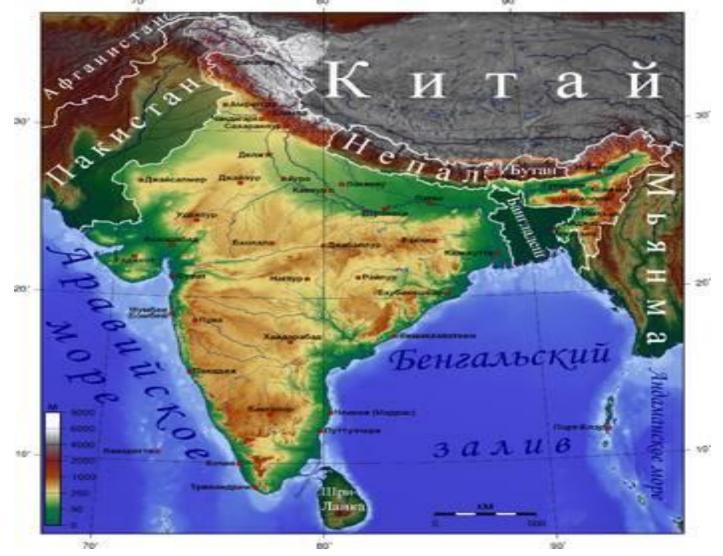

#### Баландина Ирина Григорьевна

Учитель английского языка

Хомутовская общеобразовательная школа

АНГЛОГОВОРЯЩИЕ СТРАНЫ

#### India





India on the map



#### Capital

The capital of India is Delhi



nationality

Indian

National costumes



#### Language

Hindi and English



Memorial to Victoria



waterfall Dudxasagar



#### sights

gate of India

museum of India





museum of princ Yelskiy

#### Canada



#### National symbols of Canada

The Royal Coat of Arms of Canada

The red and white Canadian flag shows a leaf of the maple tree, which grows in North America.





#### MAP OF CANADA



## Canada is situated on the North American continent.



#### The population

About 30 million people live in Canada.





#### The Capital of Canada



The capital of Canada is **Ottawa**, which is situated on the bank of the Ottawa River.

#### Languages of Canada

Official languages of Canada are English and French.



#### The Niagara Falls







Niagara Falls forms the international bo