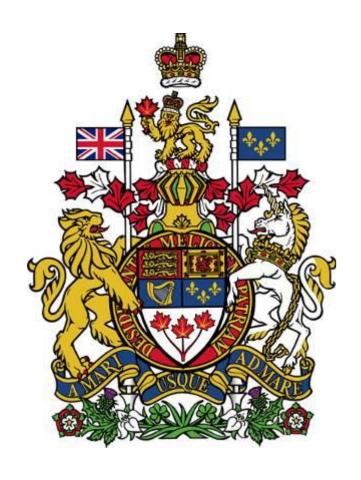

#### National symbols of Canada

The Royal Coat of Arms of Canada

The red and white Canadian flag shows a leaf of the maple tree, which grows in North America.