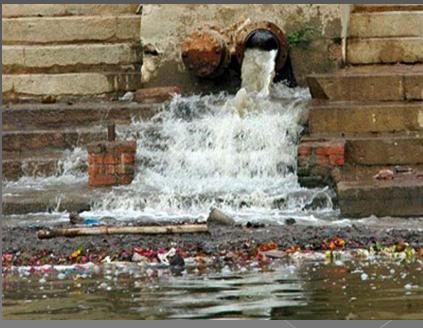

#### Water pollution. =(

The pollution of fresh water - passage of various pollutants in the water of rivers, lakes, groundwater.