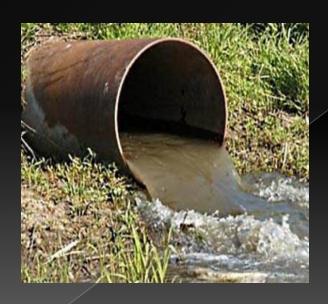

#### Water pollution. =(

The pollution of fresh water - passage of various pollutants in the water of rivers, lakes, groundwater.