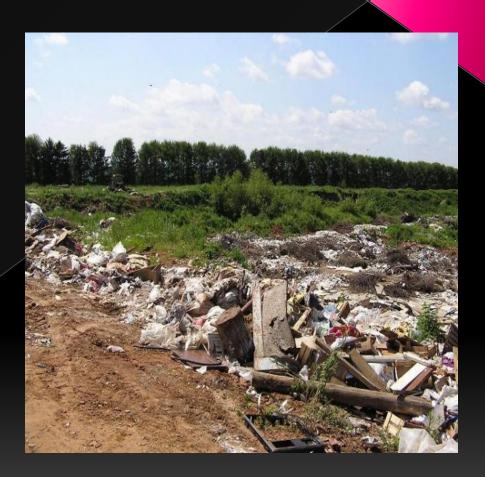

#### Soil pollution. =(

Soil - special natural formation, which possess a number of properties, inherent in the animate and inanimate nature, formed in the result of long-term transformation of the surface layers of the lithosphere under the joint.