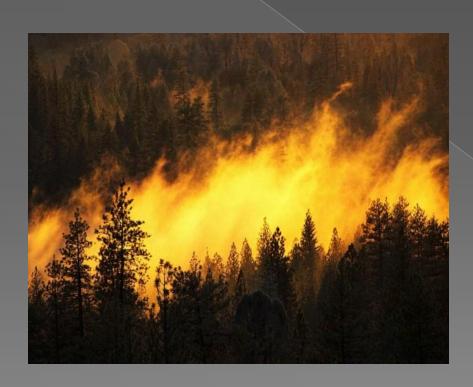

#### Forests in danger.

Forests have become very often burn them cut down...
People who rest in the forest leave garbage leave the fires ... We must protect our forests!