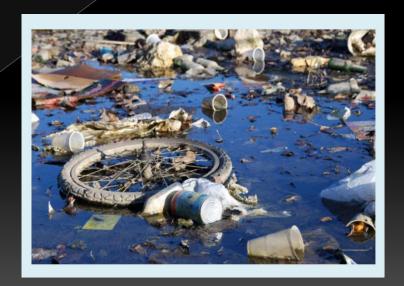

#### Water pollution. =(

The pollution of fresh water - passage of various pollutants in the water of rivers, lakes, groundwater.