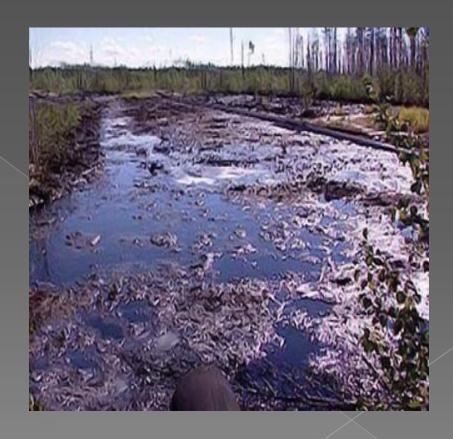

#### Water pollution. =(

The pollution of fresh water - passage of various pollutants in the water of rivers, lakes, groundwater.