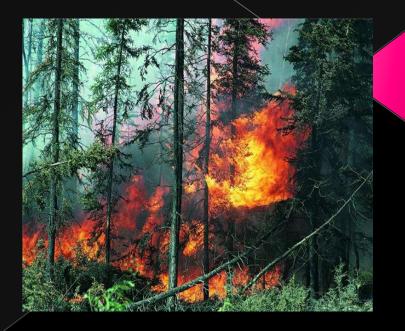

#### Forests in danger.

Forests have become very often burn them cut down...
People who rest in the forest leave garbage leave the fires ... We must protect our forests!