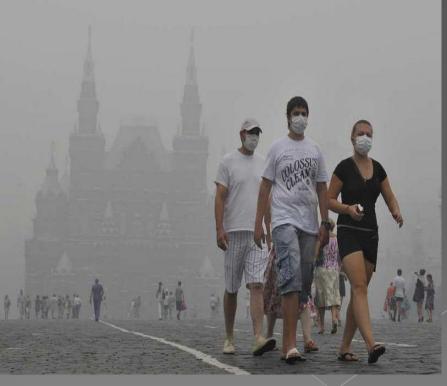

#### Air pollution. =(

Air polluting factories, cars, it should. Also be noted forest fires that produce thick clouds of smoke enveloping the large areas, and dust storms.