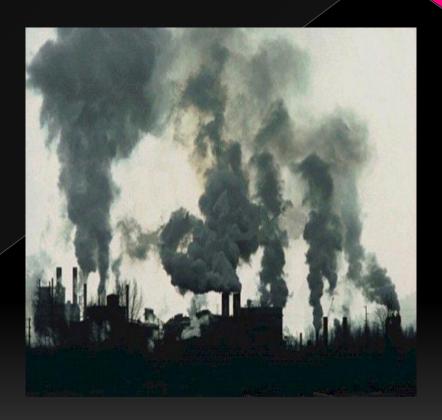

#### Air pollution. =(

Air polluting factories, cars, it should. Also be noted forest fires that produce thick clouds of smoke enveloping the large areas, and dust storms.