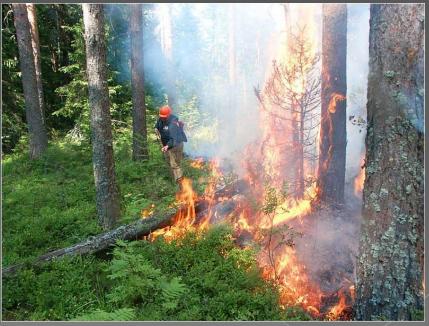

#### Forests in danger.

Forests have become very often burn them cut down...
People who rest in the forest leave garbage leave the fires ... We must protect our forests!