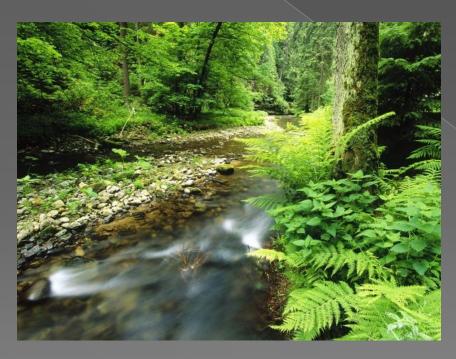

#### Water pollution. =(

The pollution of fresh water - passage of various pollutants in the water of rivers, lakes, groundwater.