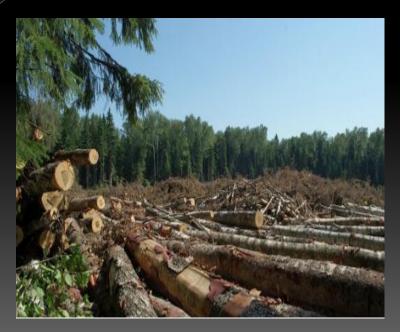

#### Forests in danger.

Forests have become very often burn them cut down...
People who rest in the forest leave garbage leave the fires ... We must protect our forests!