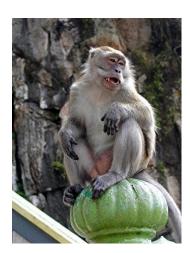

#### Which of these animals doesn't live in Australia?

Monkey

• Emu

Giraffe

Spiny anteater