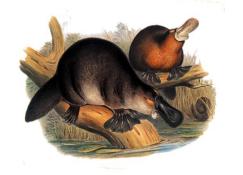

### Which of these animals lives only in Australia?

• Duckbill

Crocodile

Koala Bear

Kangaroo