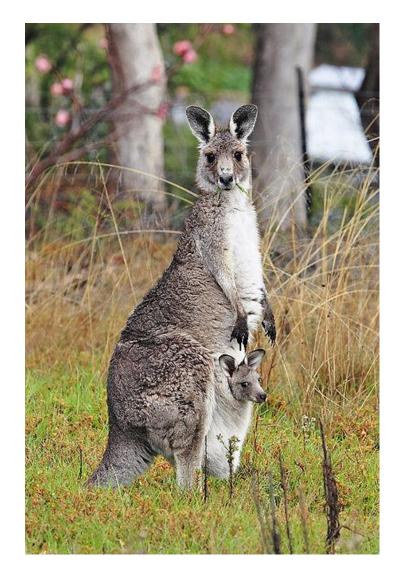

### Which of these animals lives only in Australia?

• Duckbill

Crocodile

Koala Bear

Kangaroo

#### How far can a kangaroo jump?

• 1,5 m

• 4 m

• 5 m

• 8 m