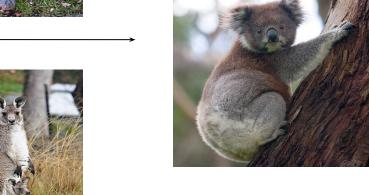

#### What does koala eat?

Bamboo leaves

Eucalyptus leaves

Everything

• Sugar cane