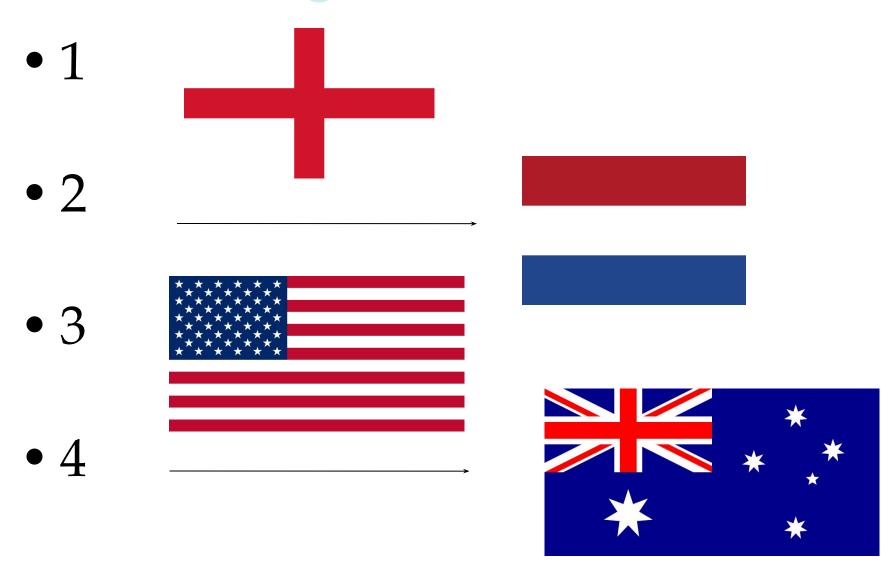

### CONTEST

1.Quiz Australia2.Word Game

#### Who discovered Australia?

• V. Bering

James Cook

• K. Prjevalski

• F. Magellan

## What are the native citizens of Australia called?

Indians

Aborigines

Pygmies

Bedouins

### Which of these animals lives only in Australia?

• Duckbill



Crocodile



Koala Bear



Kangaroo



### Who were the first settlers in Australia?

English Prisoners

Chinese Merchants

Spanish conquistadors

Citizens of Holland

#### What does koala eat?

Bamboo leaves

Eucalyptus leaves

Everything



• Sugar cane

# Which of these flags is the national flag of Australia?



## Which of these cities is the capital of Australia?

• Peking (Beijing)

Ottawa

Canberra

Delhi

#### Which of these animals doesn't live in Australia?

Monkey

• Emu

Giraffe



Spiny anteater







#### How far can a kangaroo jump?

• 1,5 m

• 4 m

• 5 m

• 8 m