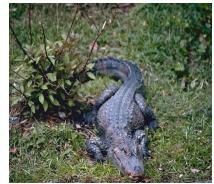

### Which of these animals lives only in Australia?

• Duckbill

Crocodile

Koala Bear

Kangaroo