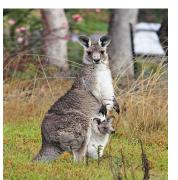

### CONTEST

1.Quiz Australia2.Word Game

#### Who discovered Australia?

• V. Bering

James Cook

• K. Prjevalski

• F. Magellan

## What are the native citizens of Australia called?

Indians

Aborigines

Pygmies

Bedouins

### Which of these animals lives only in Australia?

• Duckbill



Crocodile



Koala Bear



Kangaroo



### Who were the first settlers in Australia?

English Prisoners

Chinese Merchants

Spanish conquistadors

Citizens of Holland

#### What does koala eat?

Bamboo leaves

Eucalyptus leaves

Everything



• Sugar cane

# Which of these flags is the national flag of Australia?



## Which of these cities is the capital of Australia?

• Peking (Beijing)

Ottawa

Canberra

Delhi

#### Which of these animals doesn't live in Australia?

Monkey

• Emu

Giraffe



Spiny anteater







#### How far can a kangaroo jump?

• 1,5 m

• 4 m

• 5 m

• 8 m