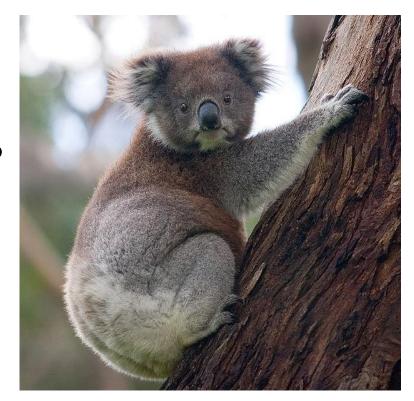

### Which of these animals lives only in Australia?

• Duckbill

Crocodile

Koala Bear

Kangaroo

#### What does koala eat?

Bamboo leaves

Eucalyptus leaves

Everything

• Sugar cane