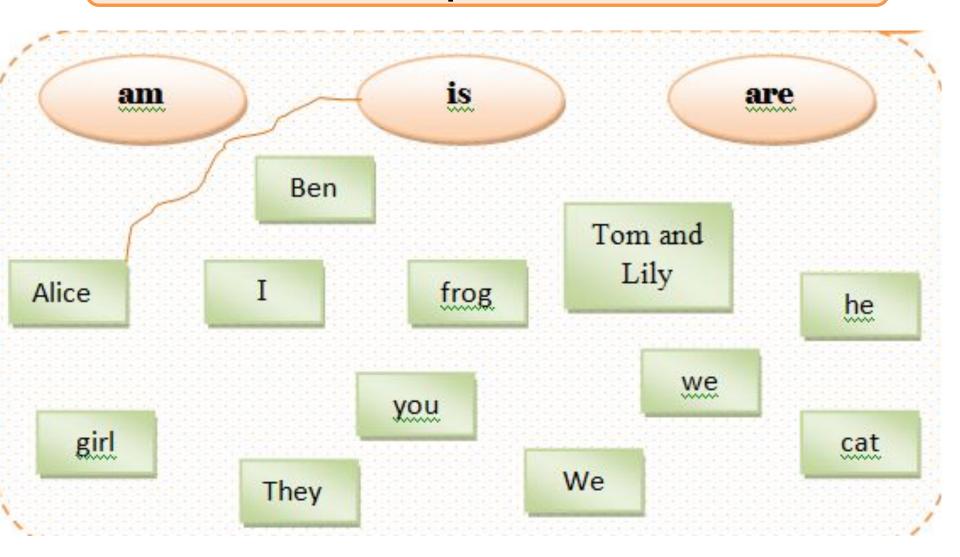

ends. Dotty and I

are pupils. You area pupil too.

| Fill in am r | not isn't aren't: |
|--------------|-------------------|
| 1. He        | a pilot.          |
| 2. You       | a boy.            |
| 3. She       | a painter.        |
| 4. It        | _ a cat.          |
| 5. I         | at the lesson.    |
| 6. She       | ten.              |
| 7. He        | _ in the museum.  |

\_\_\_\_ at school.

\_ lazy.

8. You

9. I

#### Ask guestions and give short form answers:

he a doctor? Yes, he \_ 2. \_\_\_\_ you in the classroom? No. we \_ they friends? Yes, they \_\_\_\_ Liz at home? No, she \_\_\_\_. you singers? Yes, we \_\_\_\_ **5**. that Nick? No, he \_\_\_\_ Bob from London? Yes, he \_ 8. \_\_\_\_ you ten? Yes, I \_\_\_\_. it a cat? Yes, it \_\_\_\_.

# 2. Составьте предложения.



### 4. Вставь правильную форму глагола to be.

**6**Frank \_\_\_\_ funny.

- 7. My dog \_\_\_\_ nice.
- 8. A tiger \_\_\_\_ black and orange.
- 9. David, Sam and Pam eight.