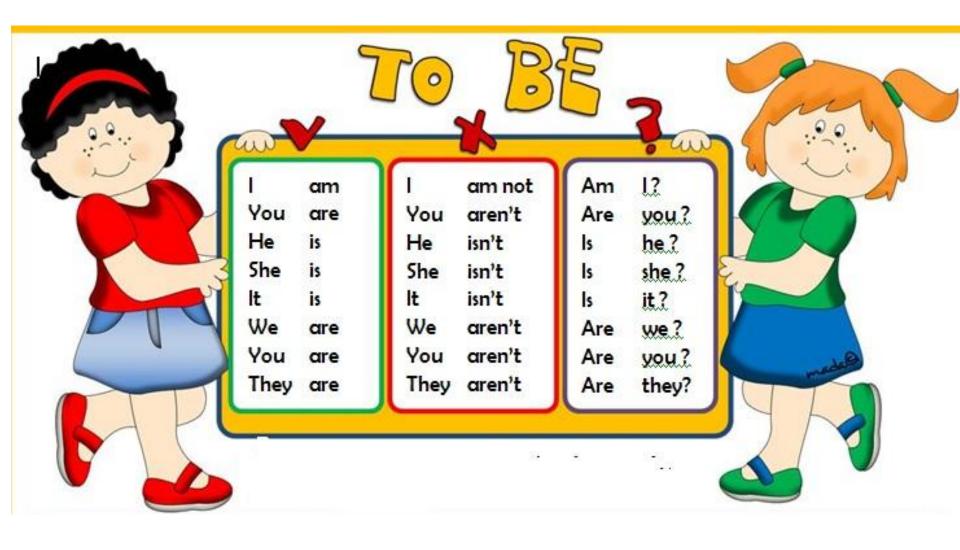

# 1.Вставь правильную форму глагола **to be.**

```
am
We are
He is
They are
She is
You are
It
```

3. Помоги Дрэгги написать письмо.

I <u>am</u> Draggy. I <u>am</u> a good dragon. My brother <u>is</u> Plog. He <u>is</u> six. Dotty <u>is</u> my sister.

She is ten. They are funny.

We arest friends. Dotty and I

are pupils. You area pupil too.

| Fill in am r | not isn't aren't: |
|--------------|-------------------|
| 1. He        | a pilot.          |
| 2. You       | a boy.            |
| 3. She       | a painter.        |
| 4. It        | _ a cat.          |
| 5. I         | at the lesson.    |
| 6. She       | ten.              |
| 7. He        | _ in the museum.  |