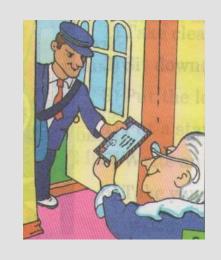

### Miss Chatter ...

gets a letter
reads a letter
writes a letter
writes an address on
the envelope
posts a letter
sends a letter

gets a letter 1 reads a letter 2

posts a letter **5**writes an address
on the envelope **4** 

•sends a letter 6 writes a letter 3

WHAT DO YOU NEED TO WRITE A LETTER?