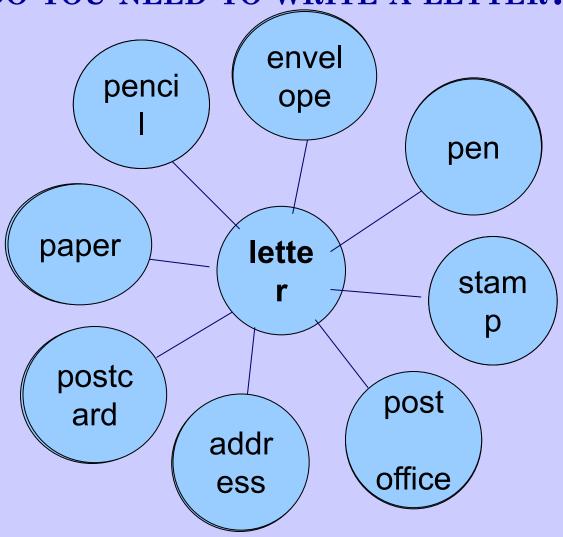

•sends a letter 6 writes a letter 3

WHAT DO YOU NEED TO WRITE A LETTER?

# write paper stamp post office address post envelope

- 1) Take a clean .... and a pen.
- 2) Sit down and .... a letter.
- 3) Put the letter into an .....
- Of a contract of the envelope.
  Of the envelope.
- 5) Write an .... on the envelope.
- 6) Take your letter and go to the .....
- 7) Find a letterbox and .... the letter.

### HOW TO WRITE AND SEND LETTERS:

Use these words: write, address, paper, post office, envelope, stamp, post, letterbox.

| 1. | Take clean and a pen.          |
|----|--------------------------------|
| 2. | Sit down and a letter.         |
| 3. | Put the letter into an         |
| 4. | Put a on the envelope.         |
| 5. | Write an on the envelope.      |
| 6. | Take your letter and go to the |
| 7. | Find a and the letter.         |