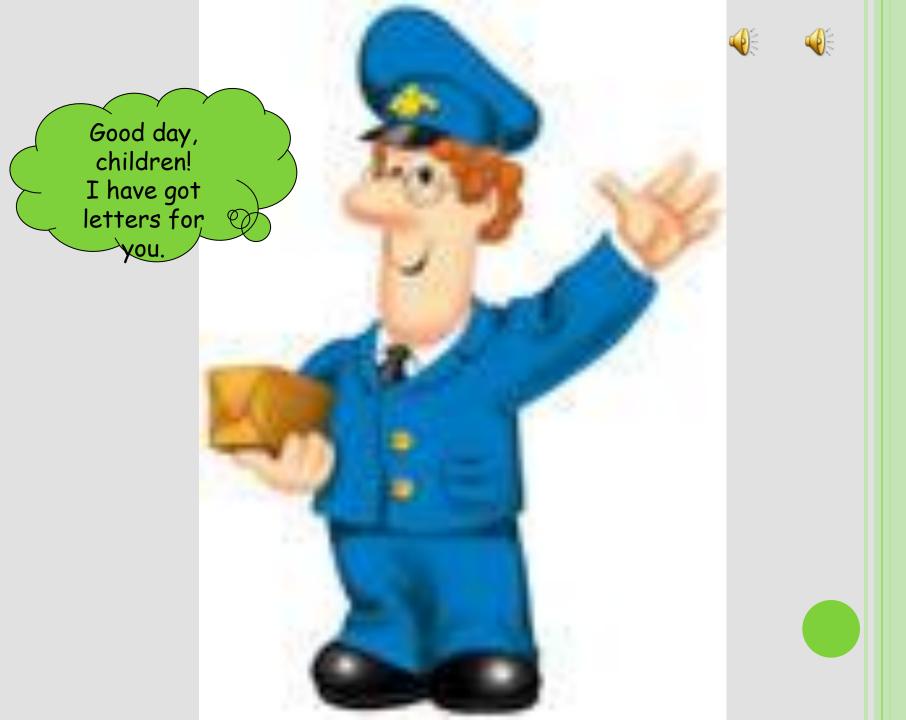

# EVERY MORNING AT EIGHT O'CLOCK

Every morning at eight o'clock

She can hear the postman knock.

Up jumps Jill to open the door.

One letter, two letters, three letters, four!