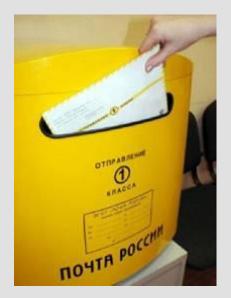

WHAT CAN
WE DO WITH
A LETTER?

to post a letter

to read a letter

to write a letter

# write paper stamp post office address post envelope

- 1) Take a clean .... and a pen.
- 2) Sit down and .... a letter.
- 3) Put the letter into an .....
- Of a contract of the envelope.
  Of the envelope.
- 5) Write an .... on the envelope.
- 6) Take your letter and go to the .....
- 7) Find a letterbox and .... the letter.

### HOW TO WRITE AND SEND LETTERS:

Use these words: write, address, paper, post office, envelope, stamp, post, letterbox.

| 1. | Take clean and a pen.          |
|----|--------------------------------|
| 2. | Sit down and a letter.         |
| 3. | Put the letter into an         |
| 4. | Put a on the envelope.         |
| 5. | Write an on the envelope.      |
| 6. | Take your letter and go to the |
| 7. | Find a and the letter.         |