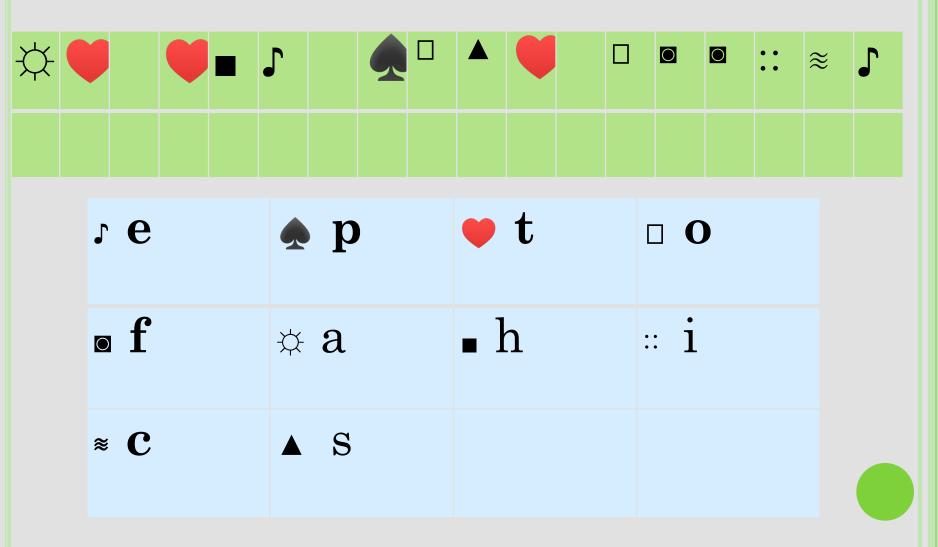

### Поставь + у слов связанных с почтой.

| pet  | letter   | name    | stamp     |
|------|----------|---------|-----------|
| game | scooter  | postman | postcard  |
| doll | envelope | ball    | letterbox |