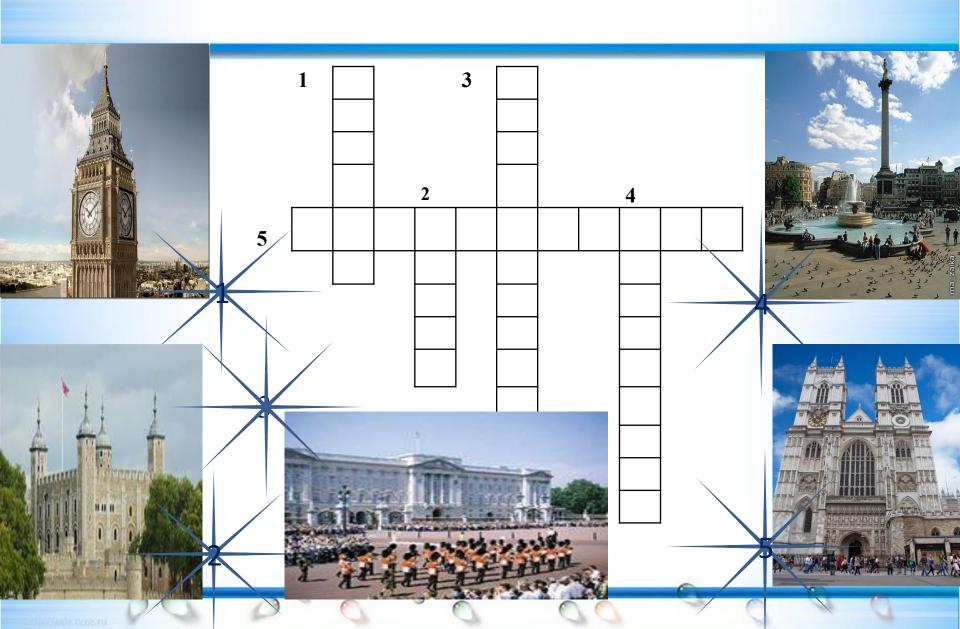

# What are we going to speak about today?















#### Name the sounds and read the words

[æ] capital, gallery, abbey, Trafalgar, palace, national.

[e] Westminster, the Thames, Nelson

[i:] cathedral, museum, queen

[aı] sight, eye, guide

[auə] tower

[ea] square



#### Match the words and read the sights



#### Do the Crossword Puzzle



#### Divide the words into four groups



The National, St. Paul's Cathedral, Westminster, The British, Buckingham, The Tate, Madam Tussaud's, Westminster Abbey.

#### Check



St. Paul's Cathedral

**Westminster Abbey** 



**The National Gallery** 

The Tate Gallery



**Westminster Palace** 

**Buckingham Palace** 



The British Museum

**Madam Tussaud's Museum** 



8- VERY GOOD!

7 - GOOD!

6 - 5 - OK!

<5 - TRY AGAIN!











































































1 a

2 c

3 a

4 k

5 c

6 c

7 a

3 a

9 a

10 b

10- VERY GOOD

8 - GOOD!

7 - 6 - OK!

<6 - TRY AGAIN