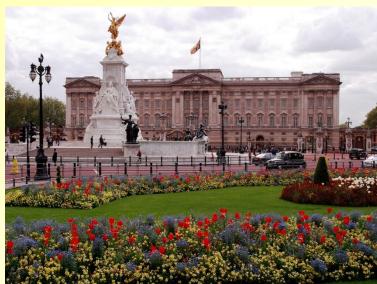

#### Divide the words into four groups

The National, St. Paul's Cathedral, Westminster, The British, Buckingham, The Tate, Madam Tussaud's, Westminster Abbey.

#### Check

St. Paul's Cathedral

**Westminster Abbey** 

**The National Gallery** 

The Tate Gallery

**Westminster Palace** 

**Buckingham Palace** 

The British Museum