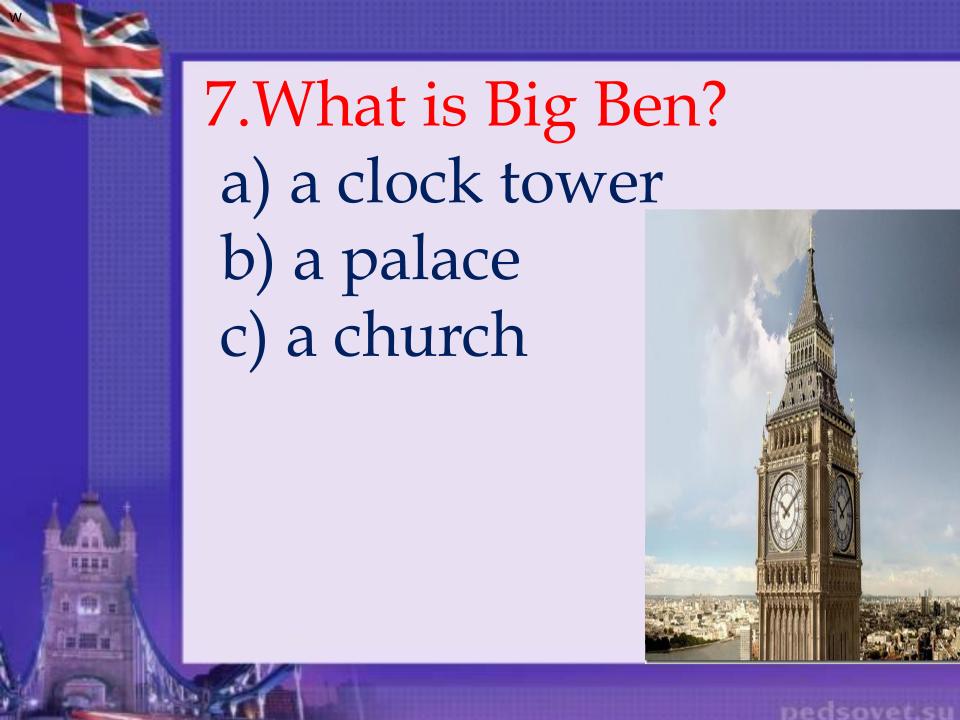

#### Name the sounds and read the words

[æ] capital, gallery, abbey, Trafalgar, palace, national.

[e] Westminster, the Thames, Nelson

[i:] cathedral, museum, queen

[aı] sight, eye, guide

[auə] tower

[ea] square



#### Match the words and read the sights



#### Do the Crossword Puzzle



#### Divide the words into four groups



The National, St. Paul's Cathedral, Westminster, The British, Buckingham, The Tate, Madam Tussaud's, Westminster Abbey.

#### Check



St. Paul's Cathedral

**Westminster Abbey** 



**The National Gallery** 

The Tate Gallery



**Westminster Palace** 

**Buckingham Palace** 



The British Museum

**Madam Tussaud's Museum** 



8- VERY GOOD!

7 - GOOD!

6 - 5 - OK!

<5 - TRY AGAIN!











































































1 a

2 c

3 a

4 k

5 c

6 c

7 a

3 a

9 a

10 b

10- VERY GOOD

8 - GOOD!

7 - 6 - OK!

<6 - TRY AGAIN