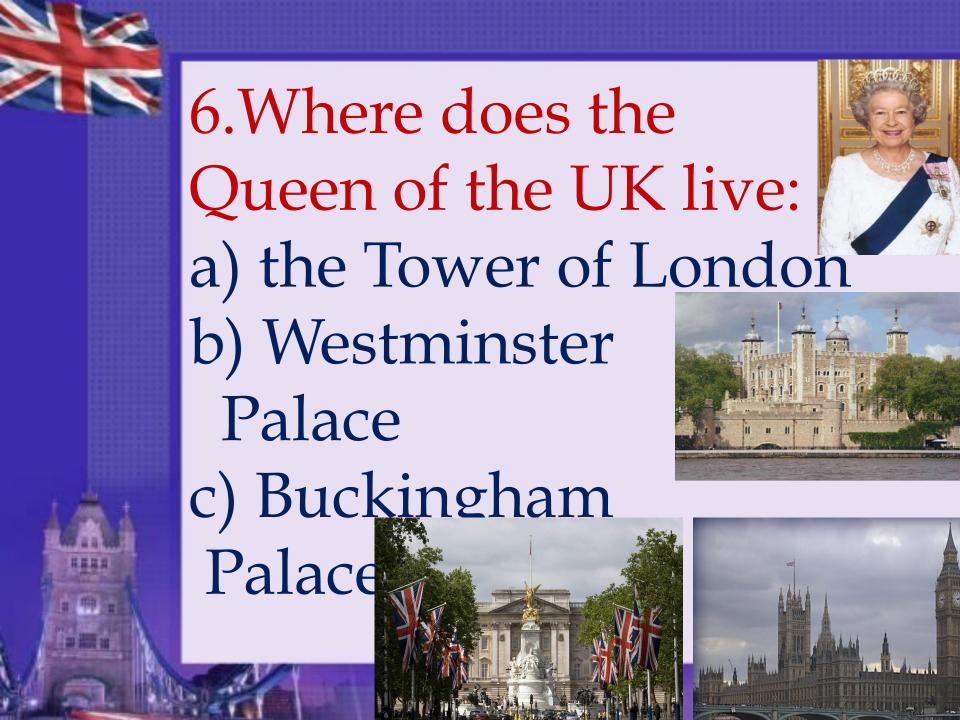

#### Name the sounds and read the words

[æ] capital, gallery, abbey, Trafalgar, palace, national.

[e] Westminster, the Thames, Nelson

[i:] cathedral, museum, queen

[aı] sight, eye, guide

[auə] tower

[ea] square



#### Match the words and read the sights



#### Do the Crossword Puzzle



#### Divide the words into four groups



The National, St. Paul's Cathedral, Westminster, The British, Buckingham, The Tate, Madam Tussaud's, Westminster Abbey.

#### Check



St. Paul's Cathedral

**Westminster Abbey** 



**The National Gallery** 

The Tate Gallery



**Westminster Palace** 

**Buckingham Palace** 



The British Museum

**Madam Tussaud's Museum** 



8- VERY GOOD!

7 - GOOD!

6 - 5 - OK!

<5 - TRY AGAIN!











































































1 a

2 c

3 a

4 k

5 c

6 c

7 a

3 a

9 a

10 b

10- VERY GOOD

8 - GOOD!

7 - 6 - OK!

<6 - TRY AGAIN