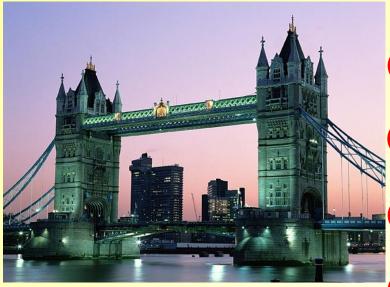

are we going to speak about today?















#### Name the sounds and read the words

[æ] capital, gallery, abbey, Trafalgar, palace, national.

[e] Westminster, the Thames, Nelson

[i:] cathedral, museum, queen

[aı] sight, eye, guide

[auə] tower

[ea] square



#### Match the words and read the sights



#### Do the Crossword Puzzle



#### Divide the words into four groups



The National, St. Paul's Cathedral, Westminster, The British, Buckingham, The Tate, Madam Tussaud's, Westminster Abbey.

#### Check



St. Paul's Cathedral

**Westminster Abbey** 



**The National Gallery** 

The Tate Gallery



**Westminster Palace** 

**Buckingham Palace** 



The British Museum

**Madam Tussaud's Museum** 



8- VERY GOOD!

7 - GOOD!

6 - 5 - OK!

<5 - TRY AGAIN!











































































1 a

2 c

3 a

4 k

5 c

6 c

7 a

3 a

9 a

10 b

10- VERY GOOD

8 - GOOD!

7 - 6 - OK!

<6 - TRY AGAIN