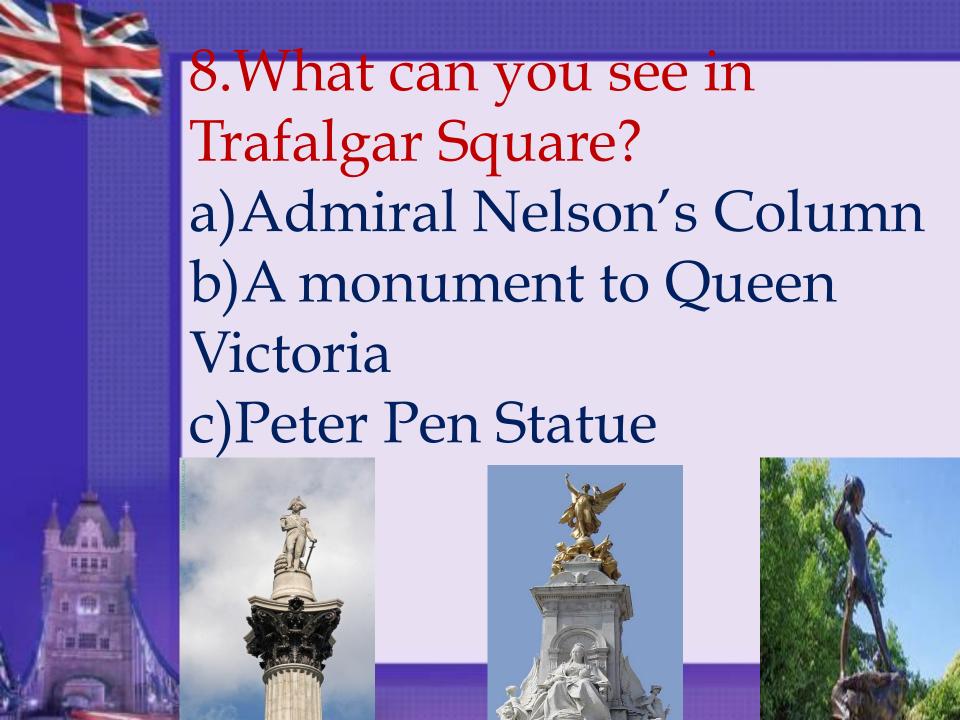

#### Name the sounds and read the words

[æ] capital, gallery, abbey, Trafalgar, palace, national.

[e] Westminster, the Thames, Nelson

[i:] cathedral, museum, queen

[aı] sight, eye, guide

[auə] tower

[ea] square



#### Match the words and read the sights



#### Do the Crossword Puzzle



#### Divide the words into four groups



The National, St. Paul's Cathedral, Westminster, The British, Buckingham, The Tate, Madam Tussaud's, Westminster Abbey.

#### Check



St. Paul's Cathedral

**Westminster Abbey** 



**The National Gallery** 

The Tate Gallery



**Westminster Palace** 

**Buckingham Palace** 



The British Museum

**Madam Tussaud's Museum** 



8- VERY GOOD!

7 - GOOD!

6 - 5 - OK!

<5 - TRY AGAIN!











































































1 a

2 c

3 a

4 k

5 c

6 c

7 a

3 a

9 a

10 b

10- VERY GOOD

8 - GOOD!

7 - 6 - OK!

<6 - TRY AGAIN