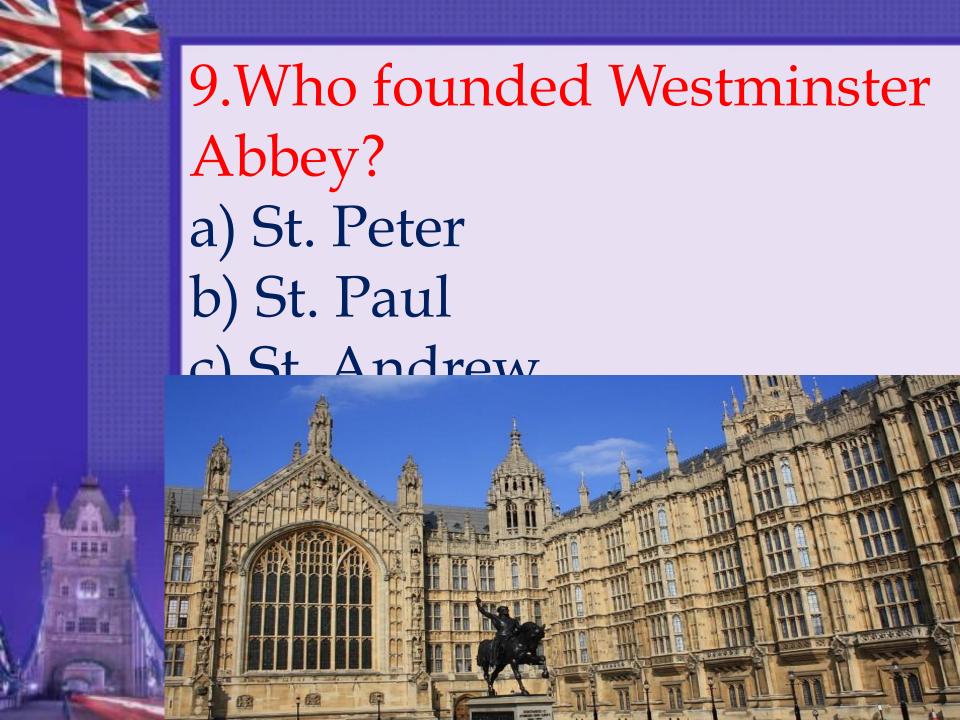

#### Name the sounds and read the words

[æ] capital, gallery, abbey, Trafalgar, palace, national.

[e] Westminster, the Thames, Nelson

[i:] cathedral, museum, queen

[aı] sight, eye, guide

[auə] tower

[ea] square



#### Match the words and read the sights



#### Do the Crossword Puzzle



#### Divide the words into four groups



The National, St. Paul's Cathedral, Westminster, The British, Buckingham, The Tate, Madam Tussaud's, Westminster Abbey.

#### Check



St. Paul's Cathedral

**Westminster Abbey** 



**The National Gallery** 

The Tate Gallery



**Westminster Palace** 

**Buckingham Palace** 



The British Museum

**Madam Tussaud's Museum** 



8- VERY GOOD!

7 - GOOD!

6 - 5 - OK!

<5 - TRY AGAIN!











































































1 a

2 c

3 a

4 k

5 c

6 c

7 a

3 a

9 a

10 b

10- VERY GOOD

8 - GOOD!

7 - 6 - OK!

<6 - TRY AGAIN