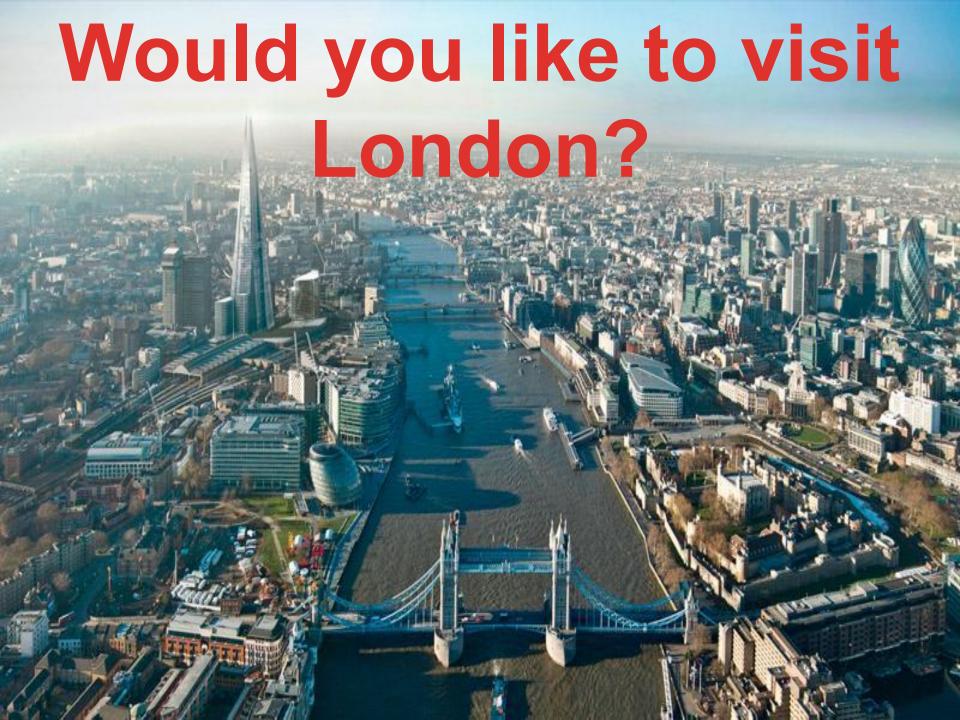

stminster, the Thames, Nelson

[i:] cathedral, museum, queen

[aı] sight, eye, guide

[auə] tower

[ea] square



#### Match the words and read the sights



#### Do the Crossword Puzzle



#### Divide the words into four groups



The National, St. Paul's Cathedral, Westminster, The British, Buckingham, The Tate, Madam Tussaud's, Westminster Abbey.

#### Check



St. Paul's Cathedral

**Westminster Abbey** 



**The National Gallery** 

The Tate Gallery



**Westminster Palace** 

**Buckingham Palace** 



The British Museum

**Madam Tussaud's Museum** 



8- VERY GOOD!

7 - GOOD!

6 - 5 - OK!

<5 - TRY AGAIN!











































































1 a

2 c

3 a

4 k

5 c

6 c

7 a

3 a

9 a

10 b

10- VERY GOOD

8 - GOOD!

7 - 6 - OK!

<6 - TRY AGAIN