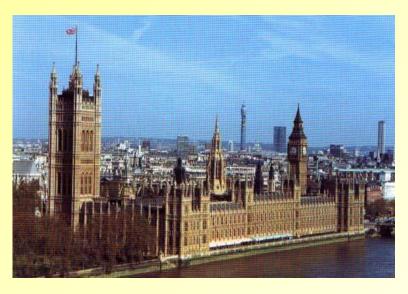

#### Divide the words into four groups

The National, St. Paul's Cathedral, Westminster, The British, Buckingham, The Tate, Madam Tussaud's, Westminster Abbey.

#### Check

St. Paul's Cathedral

**Westminster Abbey** 

**The National Gallery** 

The Tate Gallery

**Westminster Palace** 

**Buckingham Palace** 

The British Museum