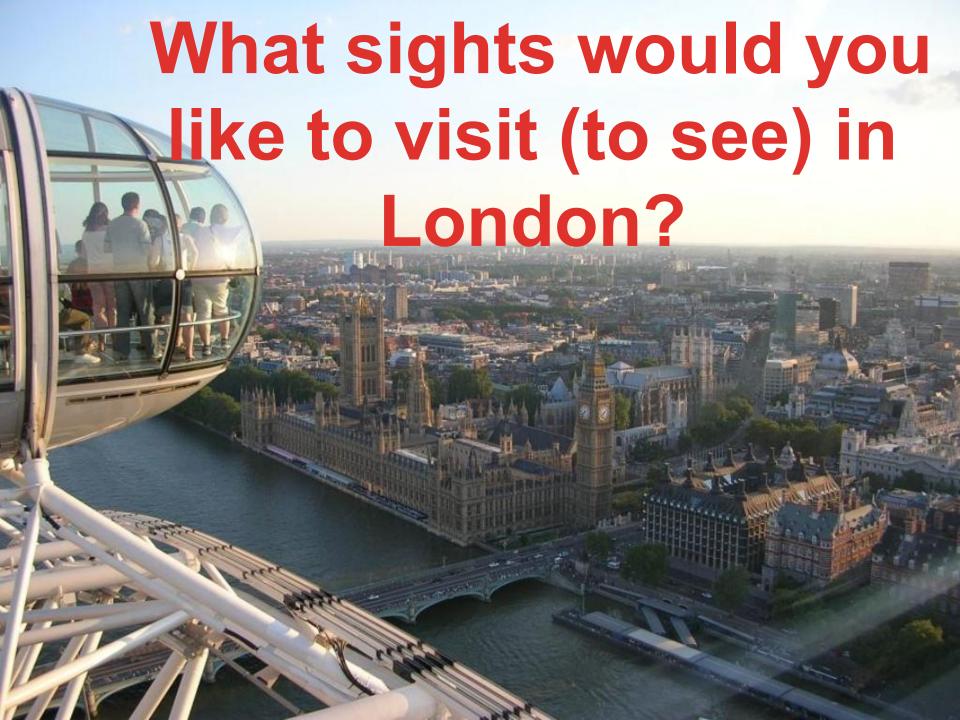

minster, the Thames, Nelson

[i:] cathedral, museum, queen

[aı] sight, eye, guide

[auə] tower

[ea] square



#### Match the words and read the sights



#### Do the Crossword Puzzle



#### Divide the words into four groups



The National, St. Paul's Cathedral, Westminster, The British, Buckingham, The Tate, Madam Tussaud's, Westminster Abbey.

#### Check



St. Paul's Cathedral

**Westminster Abbey** 



**The National Gallery** 

The Tate Gallery



**Westminster Palace** 

**Buckingham Palace** 



The British Museum

**Madam Tussaud's Museum** 



8- VERY GOOD!

7 - GOOD!

6 - 5 - OK!

<5 - TRY AGAIN!











































































1 a

2 c

3 a

4 k

5 c

6 c

7 a

3 a

9 a

10 b

10- VERY GOOD

8 - GOOD!

7 - 6 - OK!

<6 - TRY AGAIN