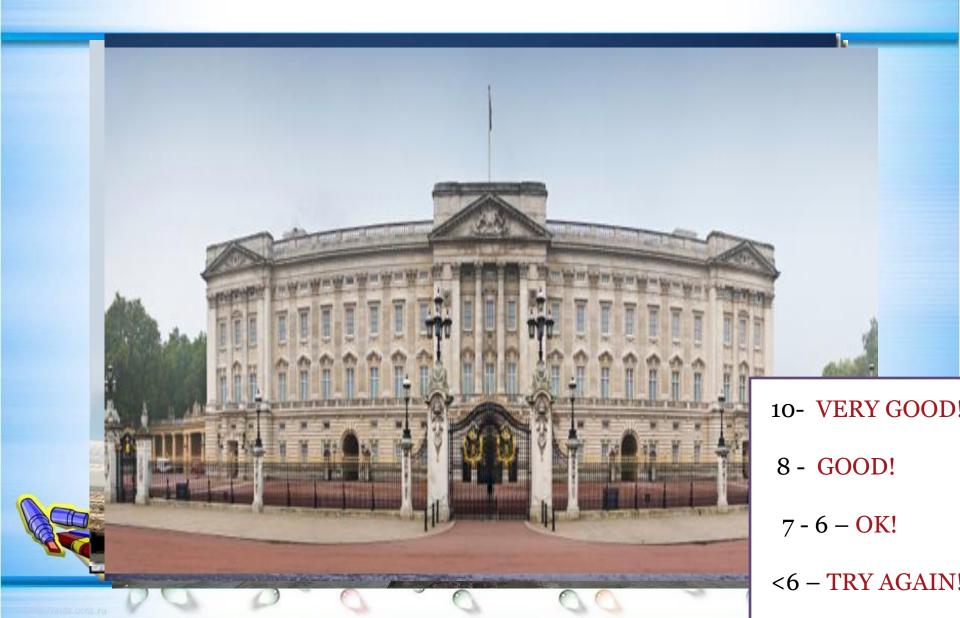

# What are we going to speak about today?















#### Name the sounds and read the words

[æ] capital, gallery, abbey, Trafalgar, palace, national.

[e] Westminster, the Thames, Nelson

[i:] cathedral, museum, queen

[aı] sight, eye, guide

[auə] tower

[ea] square



#### Match the words and read the sights



#### Do the Crossword Puzzle



#### Divide the words into four groups



The National, St. Paul's Cathedral, Westminster, The British, Buckingham, The Tate, Madam Tussaud's, Westminster Abbey.

#### Check



St. Paul's Cathedral

**Westminster Abbey** 



**The National Gallery** 

The Tate Gallery



**Westminster Palace** 

**Buckingham Palace** 



The British Museum

**Madam Tussaud's Museum** 



8- VERY GOOD!

7 - GOOD!

6 - 5 - OK!

<5 - TRY AGAIN!











































































1 a

2 c

3 a

4 k

5 c

6 c

7 a

3 a

9 a

10 b

10- VERY GOOD

8 - GOOD!

7 - 6 - OK!

<6 - TRY AGAIN