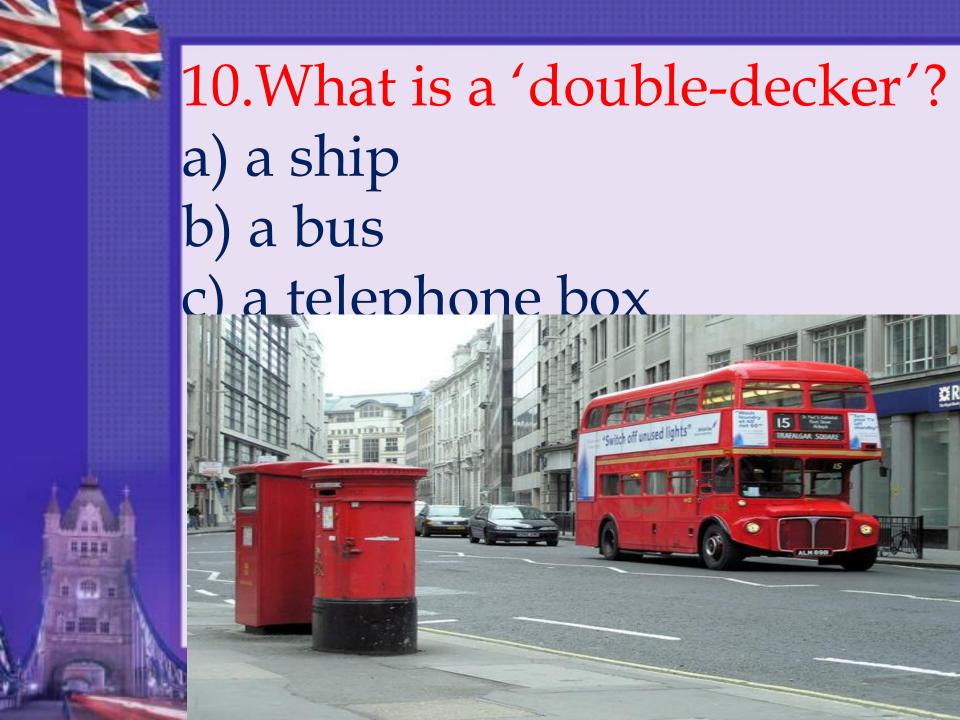

#### Name the sounds and read the words

[æ] capital, gallery, abbey, Trafalgar, palace, national.

[e] Westminster, the Thames, Nelson

[i:] cathedral, museum, queen

[aı] sight, eye, guide

[auə] tower

[ea] square



#### Match the words and read the sights



#### Do the Crossword Puzzle



#### Divide the words into four groups



The National, St. Paul's Cathedral, Westminster, The British, Buckingham, The Tate, Madam Tussaud's, Westminster Abbey.

#### Check



St. Paul's Cathedral

**Westminster Abbey** 



**The National Gallery** 

The Tate Gallery



**Westminster Palace** 

**Buckingham Palace** 



The British Museum

**Madam Tussaud's Museum** 



8- VERY GOOD!

7 - GOOD!

6 - 5 - OK!

<5 - TRY AGAIN!











































































1 a

2 c

3 a

4 k

5 c

6 c

7 a

3 a

9 a

10 b

10- VERY GOOD

8 - GOOD!

7 - 6 - OK!

<6 - TRY AGAIN