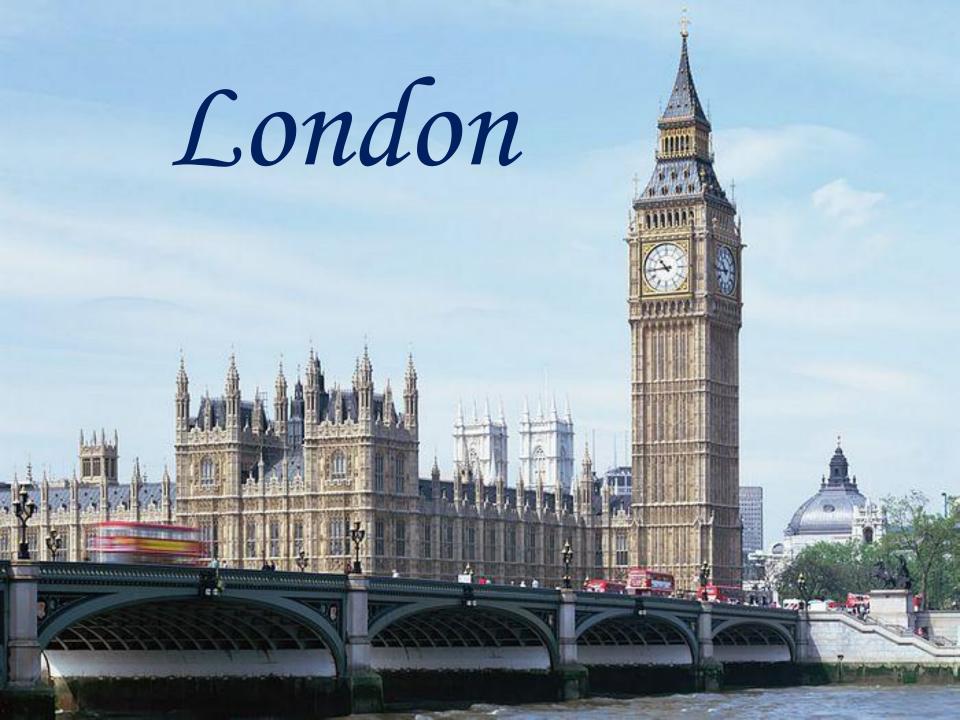

# What are we going to speak about today?















#### Name the sounds and read the words

[æ] capital, gallery, abbey, Trafalgar, palace, national.

[e] Westminster, the Thames, Nelson

[i:] cathedral, museum, queen

[aı] sight, eye, guide

[auə] tower

[ea] square



#### Match the words and read the sights



#### Do the Crossword Puzzle



#### Divide the words into four groups



The National, St. Paul's Cathedral, Westminster, The British, Buckingham, The Tate, Madam Tussaud's, Westminster Abbey.

#### Check



St. Paul's Cathedral

**Westminster Abbey** 



**The National Gallery** 

The Tate Gallery



**Westminster Palace** 

**Buckingham Palace** 



The British Museum

**Madam Tussaud's Museum** 



8- VERY GOOD!

7 - GOOD!

6 - 5 - OK!

<5 - TRY AGAIN!