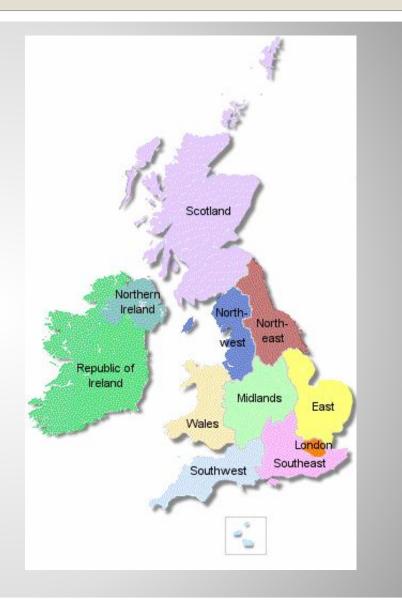

## The main regions are:

- The north of England
- The North-West of England(=the Lake district)
- The Central region
- The South of England
- The South-West of England

The North of England is a country of factories (industrial), coal-mining, mashine-building, chemical, paper, aircraft and computer engineering. There are not many towns here, but all the towns are big. The climate is severer than in other pants. It chows much the parts. It snows much, the winds are strong. Some small rivers freeze.

The North-West (Cumberland) or the Lake District is very small and beautiful. It's famous for electric and nuclear power stations. Besides, it's a big centre of tourism and camping. It's the region

of mo

Eastern region is on the eastern coast. It consists of two parts: Lincolnshire and East Anglia. The 1st part is famous for farming (potato), a lot of fields of wild tulips. East Anglia is connected with history of England. It's famous for beautiful historical monuments, Roman wells and roads. Tourism is the chief industry here.

The South of England is the country of farms. It's flat-like land, mostly arable («The Garden of England»). Crop-farming and cattle-farming are two branches of agriculture. They grow wheat, barley, rye, oats, flax. Cattle farming is represented by dairy farming, ship and pig farming, bee farming etc.

 The South West of England (Cornwell peninsula) – the most favorable region because the climate is very mild, the soil is very fertile, living conditions are high. Farming, fishing and tourism make-up the economy of this region. A lot of mountains, wild places make this region more attractive. Clouds of tourists try to have a rest in this place full of mystery and magic. Many writers, poets and other people collect the material for their works in this place.