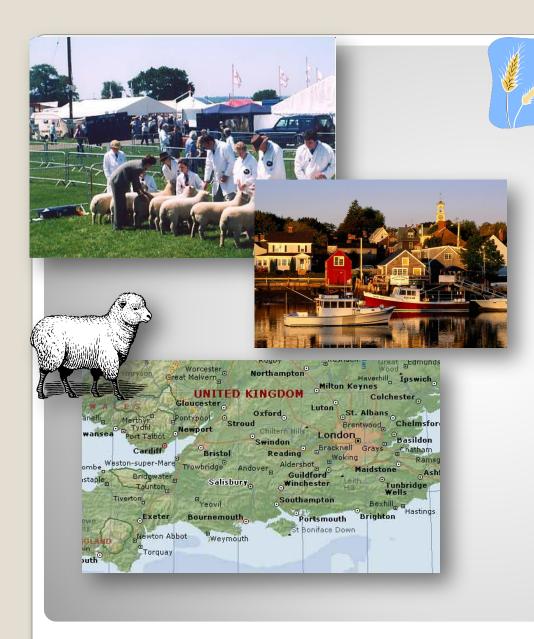

The South of England is the country of farms. It's flat-like land, mostly arable («The Garden of England»). Crop-farming and cattle-farming are two branches of agriculture. They grow wheat, barley, rye, oats, flax. Cattle farming is represented by dairy farming, ship and pig farming, bee farming etc.

 The South West of England (Cornwell peninsula) – the most favorable region because the climate is very mild, the soil is very fertile, living conditions are high. Farming, fishing and tourism make-up the economy of this region. A lot of mountains, wild places make this region more attractive. Clouds of tourists try to have a rest in this place full of mystery and magic. Many writers, poets and other people collect the material for their works in this place.