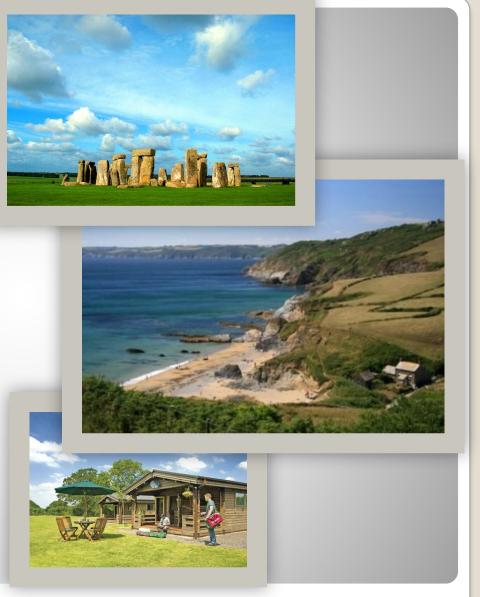

Eastern region is on the eastern coast. It consists of two parts: Lincolnshire and East Anglia. The 1st part is famous for farming (potato), a lot of fields of wild tulips. East Anglia is connected with history of England. It's famous for beautiful historical monuments, Roman wells and roads. Tourism is the chief industry here.

 The South West of England (Cornwell peninsula) – the most favorable region because the climate is very mild, the soil is very fertile, living conditions are high. Farming, fishing and tourism make-up the economy of this region. A lot of mountains, wild places make this region more attractive. Clouds of tourists try to have a rest in this place full of mystery and magic. Many writers, poets and other people collect the material for their works in this place.