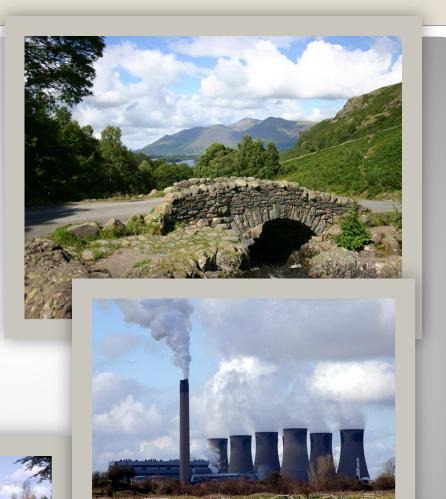

The North-West (Cumberland) or the Lake District is very small and beautiful. It's famous for electric and nuclear power stations. Besides, it's a big centre of tourism and camping. It's the region

of mo