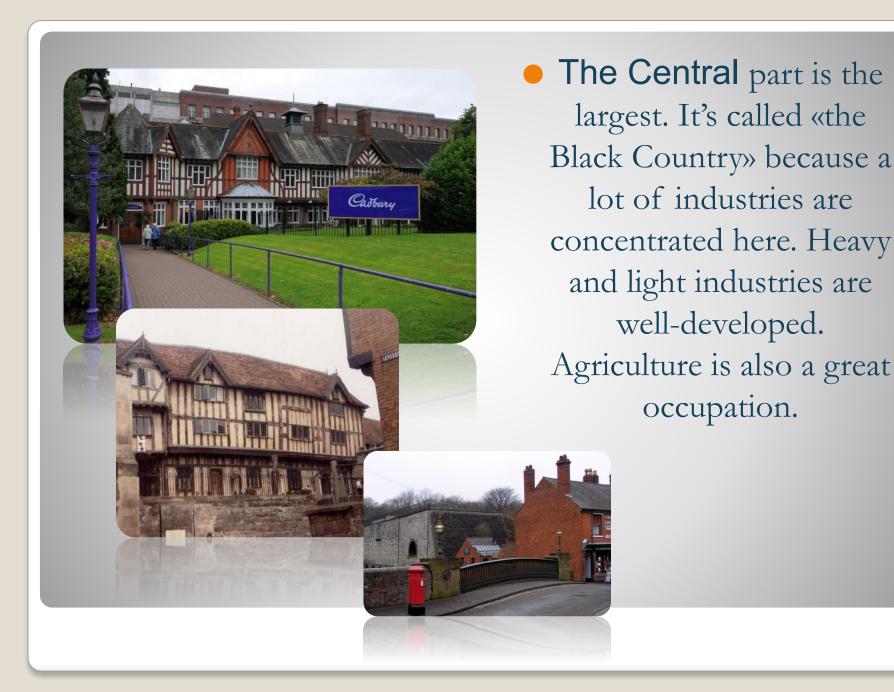

The North-West (Cumberland) or the Lake District is very small and beautiful. It's famous for electric and nuclear power stations. Besides, it's a big centre of tourism and camping. It's the region

of mo