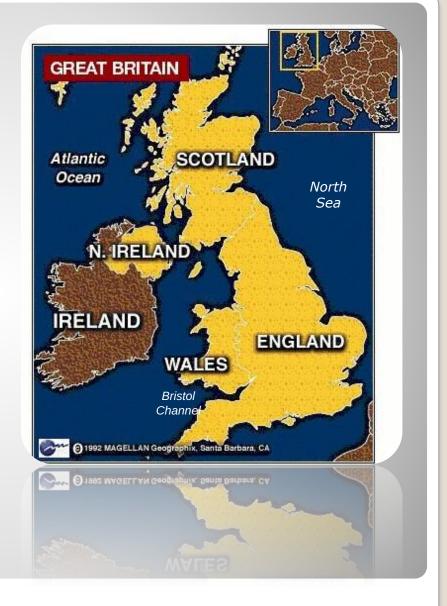

England occupies the most favorable position (the parts). It's bounded by total area of the country is

## The main regions are:

- The north of England
- The North-West of England(=the Lake district)
- The Central region
- The South of England
- The South-West of England

The North of England is a country of factories (industrial), coal-mining, mashine-building, chemical, paper, aircraft and computer engineering. There are not many towns here, but all the towns are big. The climate is severer than in other pants. It chows much the parts. It snows much, the winds are strong. Some small rivers freeze.

The North-West (Cumberland) or the Lake District is very small and beautiful. It's famous for electric and nuclear power stations. Besides, it's a big centre of tourism and camping. It's the region

of mo

Eastern region is on the eastern coast. It consists of two parts: Lincolnshire and East Anglia. The 1st part is famous for farming (potato), a lot of fields of wild tulips. East Anglia is connected with history of England. It's famous for beautiful historical monuments, Roman wells and roads. Tourism is the chief industry here.

The South of England is the country of farms. It's flat-like land, mostly arable («The Garden of England»). Crop-farming and cattle-farming are two branches of agriculture. They grow wheat, barley, rye, oats, flax. Cattle farming is represented by dairy farming, ship and pig farming, bee farming etc.

 The South West of England (Cornwell peninsula) – the most favorable region because the climate is very mild, the soil is very fertile, living conditions are high. Farming, fishing and tourism make-up the economy of this region. A lot of mountains, wild places make this region more attractive. Clouds of tourists try to have a rest in this place full of mystery and magic. Many writers, poets and other people collect the material for their works in this place.