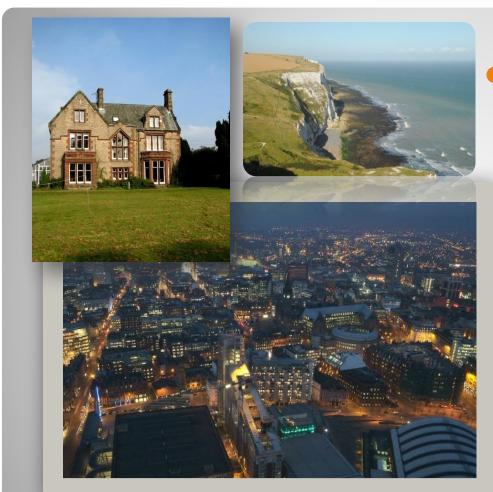

England occupies the most favorable position (the parts). It's bounded by total area of the country is

## The main regions are:

- The north of England
- The North-West of England(=the Lake district)
- The Central region
- The South of England
- The South-West of England

The North of England is a country of factories (industrial), coal-mining, mashine-building, chemical, paper, aircraft and computer engineering. There are not many towns here, but all the towns are big. The climate is severer than in other pants. It chows much the parts. It snows much, the winds are strong. Some small rivers freeze.