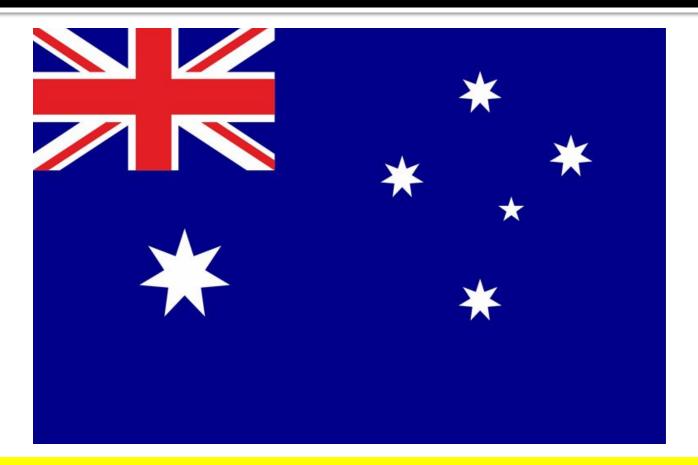

### What can you see on the flag of Australia?

#### The British flag and 6 stars

**Symbols** 

10

# What do the symbols on the flag mean?

The British flag is for **the British colonies**. The 6 stars are for **the Commonwealth** and **the Southern Cross** 

20