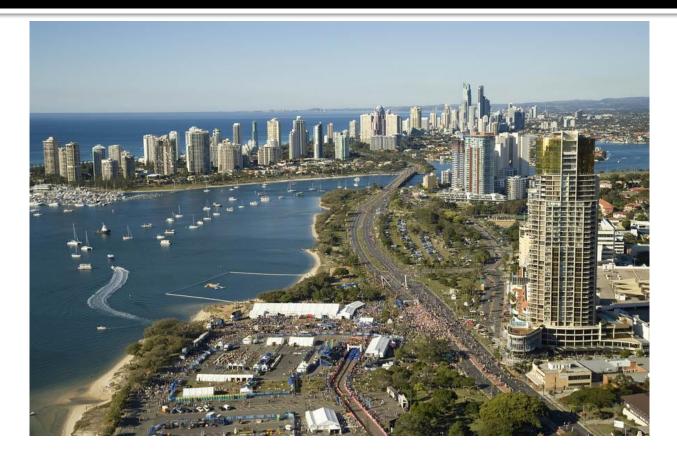

# What is the sunniest city in Australia?

## Sydney, only 23 days a year without sun