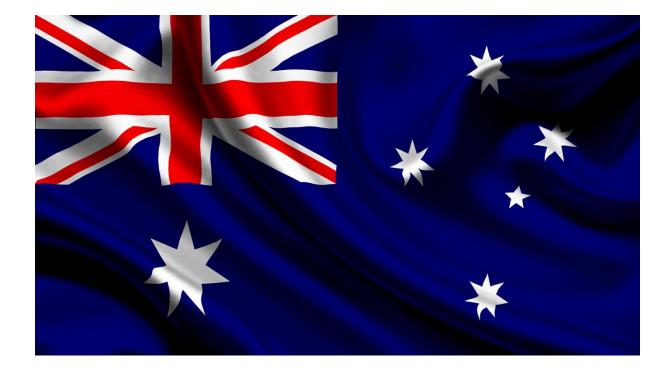

### What can you see on the flag of Australia?

#### The British flag and 6 stars

**Symbols** 

10

# What do the symbols on the flag mean?

The British flag is for **the British colonies**. The 6 stars are for **the Commonwealth** and **the Southern Cross** 

20