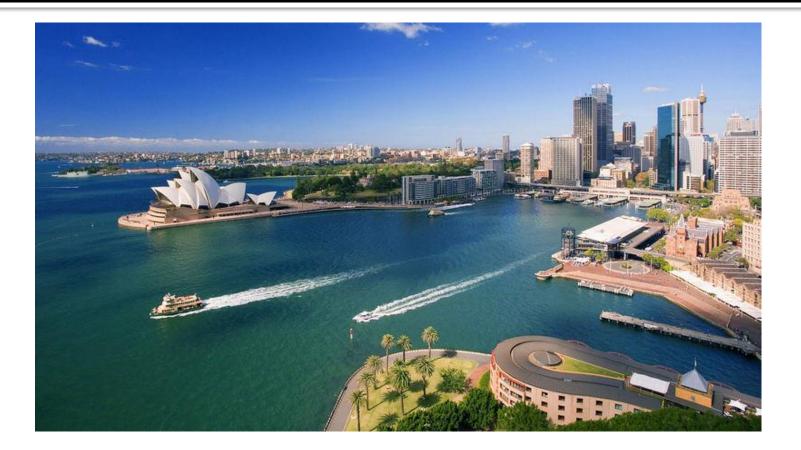

# What is the sunniest city in Australia?

## Sydney, only 23 days a year without sun