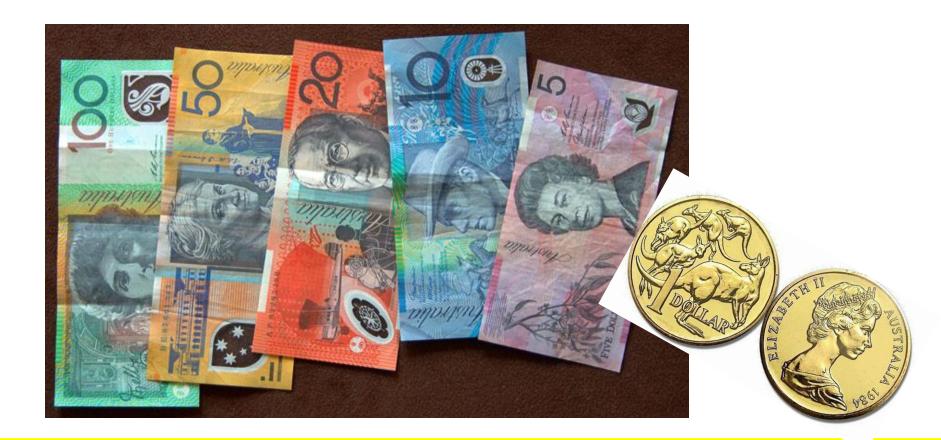

|   |           | 15 |    | 15       |  |
|       |   |                |   |           |    |    |          |  |
| 20    |   | 20             |   | *         | 20 |    | 20       |  |
|       |   | X              | X |           | ** |    |          |  |
| 25    |   | 25             | 1 |           | 25 |    | 25       |  |



#### What are the native people in Australia?





#### The Aborigines







# What is the capital of Australia?



#### Canberra







#### What are the largest cities?





#### Sydney, Melbourne





# Who was the first Englishman landed in Australia?





#### James Cook





#### Who has the title "Chief of State" in Australia?





#### the Queen of England

#### Elizabeth II



25



# What is Australian currency?





#### Australian dollar, AUD





### What can you see on the flag of Australia?





#### The British flag and 6 stars



**Symbols** 

10

#### What animals are on the emblem of Australia? Why?





#### The kangaroo and the emu as for the most popular animals, the Australians are proud of





15

# What do the symbols on the flag mean?



The British flag is for **the British colonies**. The 6 stars are for **the Commonwealth** and **the Southern Cross** 





20

## What is the name of the national anthem?









### What are the most popular Nationals of Canberra?





#### The National Library



## The National Museum of Australia



#### Landmarks



#### What is Australia`s "red heart"?





#### Uluru



#### Landmarks

# What is the sunniest city in Australia?



## Sydney, only 23 days a year without sun