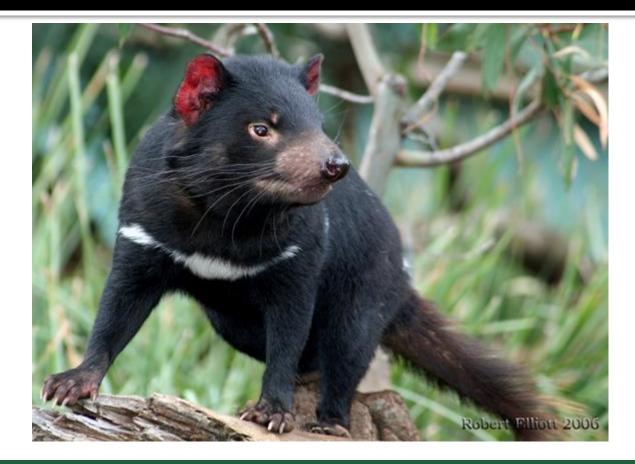

## This animal has the size of a small dog, lives on the island

and is very aggressive

#### the Tasmanian devil

15