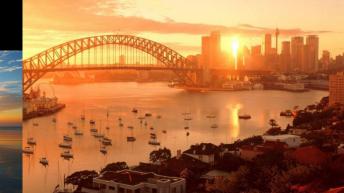

# What is the sunniest city in Australia?

## Sydney, only 23 days a year without sun