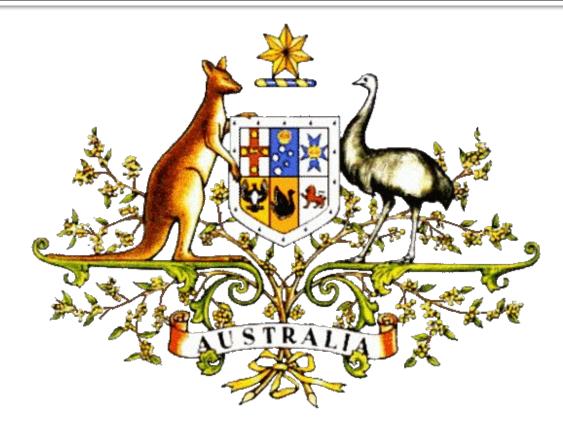

#### What animals are on the emblem of Australia? Why?

#### The kangaroo and the emu as for the most popular animals, the Australians are proud of

15