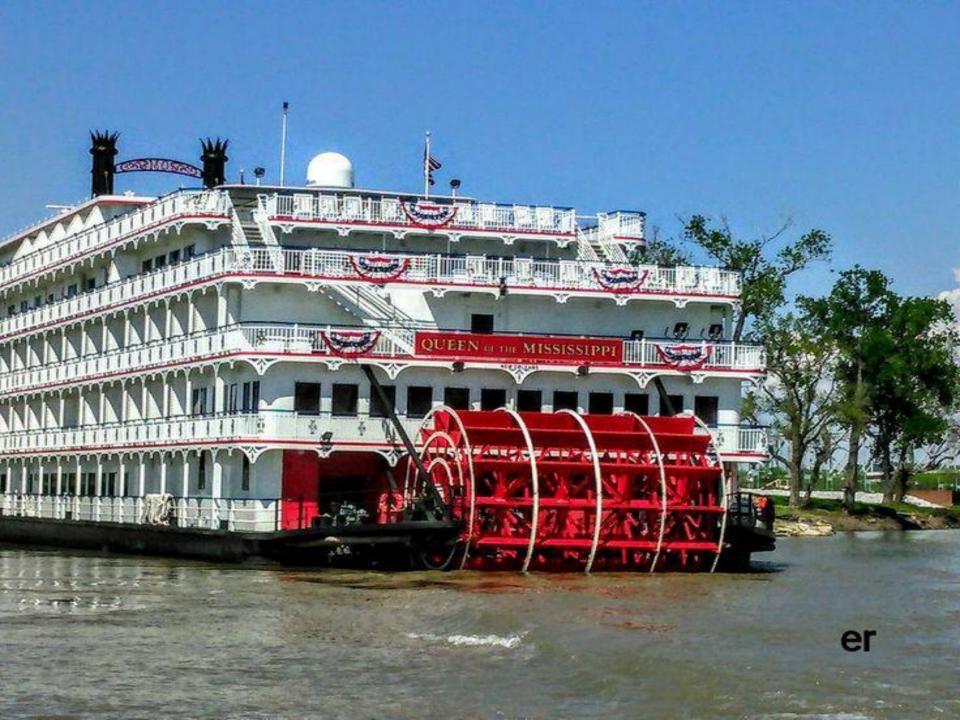

#### Complete the table with the following words:

coach on foot hovercraft helicopter car steamboat airplane bicycle ferry hot-air skateboard canoe bus air hot balloon train raft private jet ship horse/donkey/camel underground/metro

cruise ship yacht scooter

motorbike on foot

| by land | by sea | by air |
|---------|--------|--------|
|         |        |        |
|         |        |        |
|         |        |        |

#### I'd like to travel by ......

```
coach on foot hovercraft
helicopter car steamboat
airplane bicycle ferry
hot-air skateboard canoe
bus air hot balloon train
raft private jet ship
horse/donkey/camel underground/metro
cruise ship yacht scooter
motorbike on foot
```

#### River steamboat





# The biggest cruise ship *Oasis of the Seas*



The ship features a zip-line, an ice-skating rink, a surf simulator, an aquatic amphitheater, a moving bar, a casino, a miniature golf course, multiple night clubs, several bars and lounges, a karaoke club, comedy club, five swimming pools, volleyball and basketball courts, youth zones, and nurseries for children.







### Unusual means of transport

#### Floating Bus - «Hippo», Canada



#### Personal Rapid Transit, Great Britain



#### **Wubbo Superbus, Emirates**



## Hanging Train - Schwebebahn, Germany



### Canal Taxi, Thailand



#### Bamboo Train, Cambodia