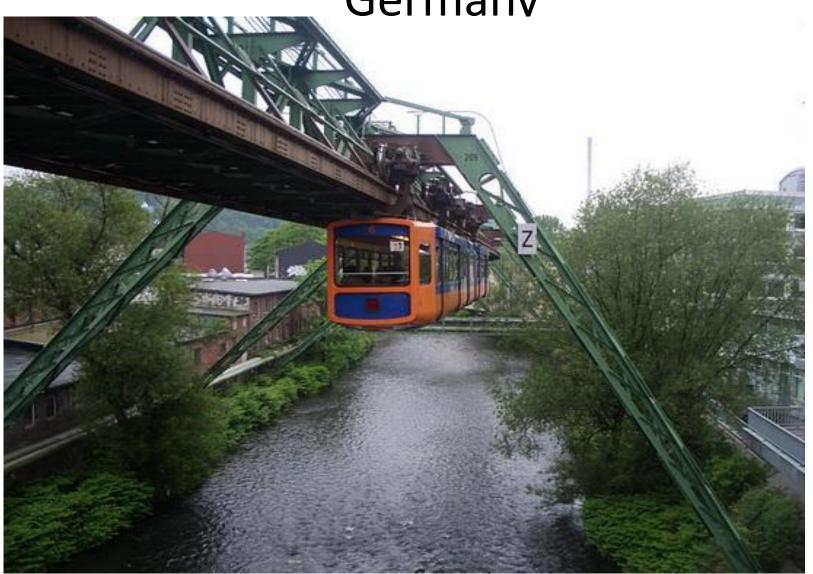

helicopter car steamboat
airplane bicycle ferry
hot-air skateboard canoe
bus air hot balloon train
raft private jet ship
horse/donkey/camel underground/metro
cruise ship yacht scooter
motorbike on foot
```

#### River steamboat





# The biggest cruise ship *Oasis of the Seas*



The ship features a zip-line, an ice-skating rink, a surf simulator, an aquatic amphitheater, a moving bar, a casino, a miniature golf course, multiple night clubs, several bars and lounges, a karaoke club, comedy club, five swimming pools, volleyball and basketball courts, youth zones, and nurseries for children.







### Unusual means of transport

#### Floating Bus - «Hippo», Canada



#### Personal Rapid Transit, Great Britain



#### **Wubbo Superbus, Emirates**



## Hanging Train - Schwebebahn, Germany



### Canal Taxi, Thailand



#### Bamboo Train, Cambodia