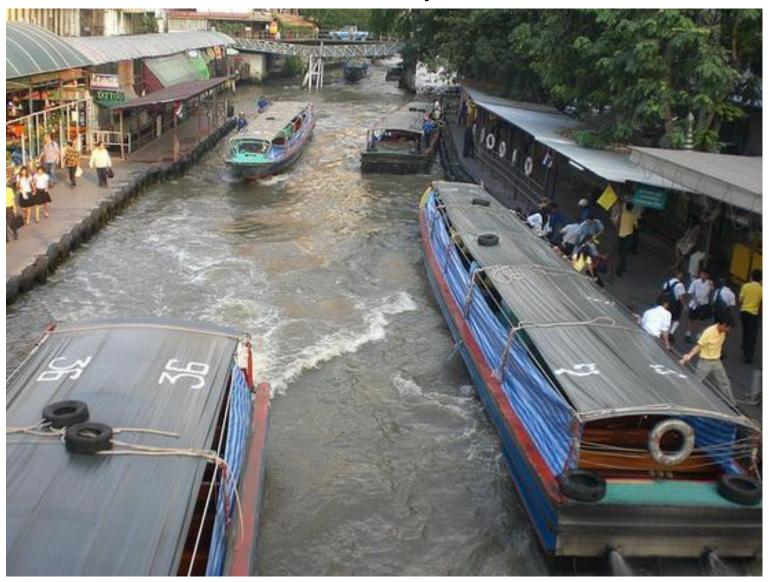

plane bicycle ferry
hot-air skateboard canoe
bus air hot balloon train
raft private jet ship
horse/donkey/camel underground/metro
cruise ship yacht scooter
motorbike on foot
```

#### River steamboat





# The biggest cruise ship *Oasis of the Seas*



The ship features a zip-line, an ice-skating rink, a surf simulator, an aquatic amphitheater, a moving bar, a casino, a miniature golf course, multiple night clubs, several bars and lounges, a karaoke club, comedy club, five swimming pools, volleyball and basketball courts, youth zones, and nurseries for children.







### Unusual means of transport

#### Floating Bus - «Hippo», Canada



#### Personal Rapid Transit, Great Britain



#### **Wubbo Superbus, Emirates**



## Hanging Train - Schwebebahn, Germany



### Canal Taxi, Thailand



#### Bamboo Train, Cambodia