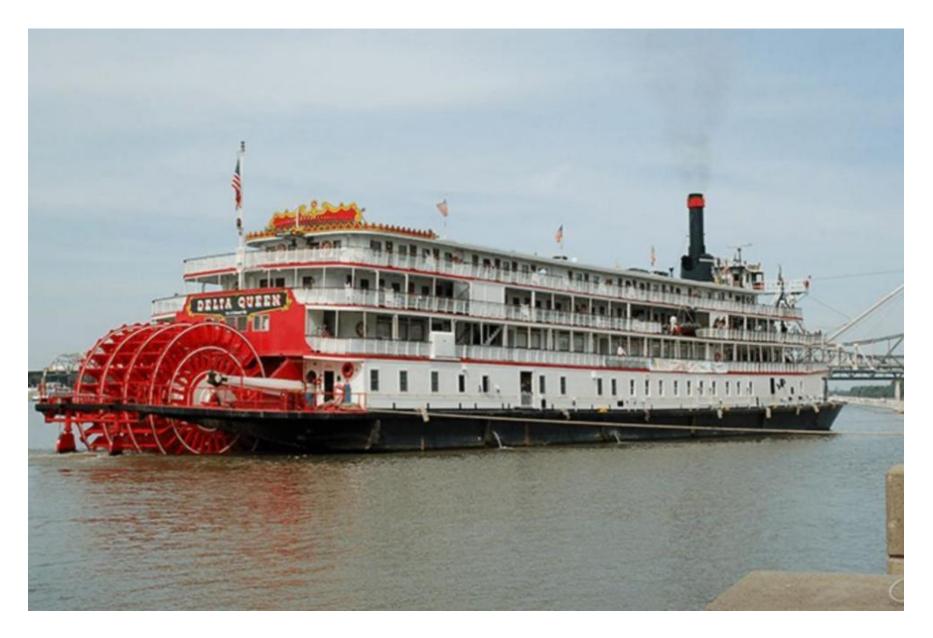

#### Complete the table with the following words:

coach on foot hovercraft helicopter car steamboat airplane bicycle ferry hot-air skateboard canoe bus air hot balloon train raft private jet ship horse/donkey/camel underground/metro

cruise ship yacht scooter

motorbike on foot

| by land | by sea | by air |
|---------|--------|--------|
|         |        |        |
|         |        |        |
|         |        |        |

#### I'd like to travel by ......

```
coach on foot hovercraft
helicopter car steamboat
airplane bicycle ferry
hot-air skateboard canoe
bus air hot balloon train
raft private jet ship
horse/donkey/camel underground/metro
cruise ship yacht scooter
motorbike on foot
```

#### River steamboat





# The biggest cruise ship *Oasis of the Seas*



The ship features a zip-line, an ice-skating rink, a surf simulator, an aquatic amphitheater, a moving bar, a casino, a miniature golf course, multiple night clubs, several bars and lounges, a karaoke club, comedy club, five swimming pools, volleyball and basketball courts, youth zones, and nurseries for children.







### Unusual means of transport

#### Floating Bus - «Hippo», Canada



#### Personal Rapid Transit, Great Britain



#### **Wubbo Superbus, Emirates**



## Hanging Train - Schwebebahn, Germany



### Canal Taxi, Thailand



#### Bamboo Train, Cambodia