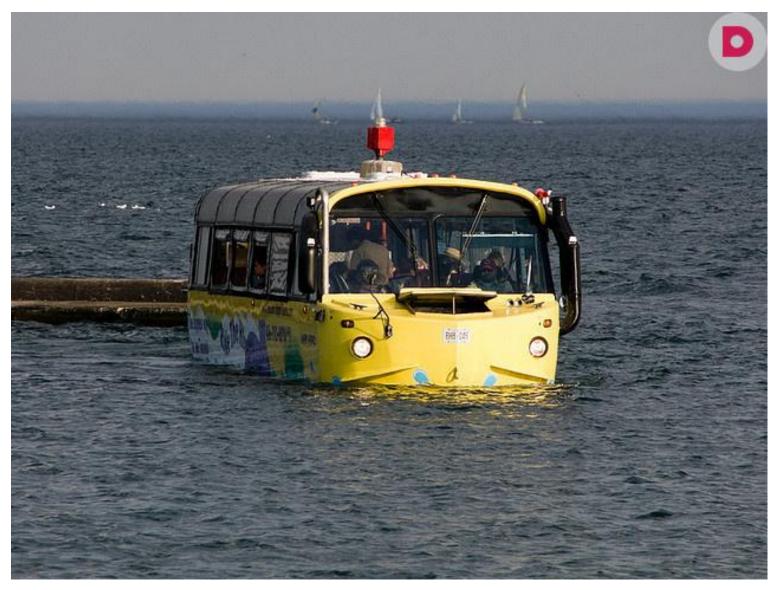

|         |        |        |
|         |        |        |

#### I'd like to travel by ......

```
coach on foot hovercraft
helicopter car steamboat
airplane bicycle ferry
hot-air skateboard canoe
bus air hot balloon train
raft private jet ship
horse/donkey/camel underground/metro
cruise ship yacht scooter
motorbike on foot
```

#### River steamboat





# The biggest cruise ship *Oasis of the Seas*



The ship features a zip-line, an ice-skating rink, a surf simulator, an aquatic amphitheater, a moving bar, a casino, a miniature golf course, multiple night clubs, several bars and lounges, a karaoke club, comedy club, five swimming pools, volleyball and basketball courts, youth zones, and nurseries for children.







### Unusual means of transport

#### Floating Bus - «Hippo», Canada



#### Personal Rapid Transit, Great Britain



#### **Wubbo Superbus, Emirates**



## Hanging Train - Schwebebahn, Germany



### Canal Taxi, Thailand



#### Bamboo Train, Cambodia