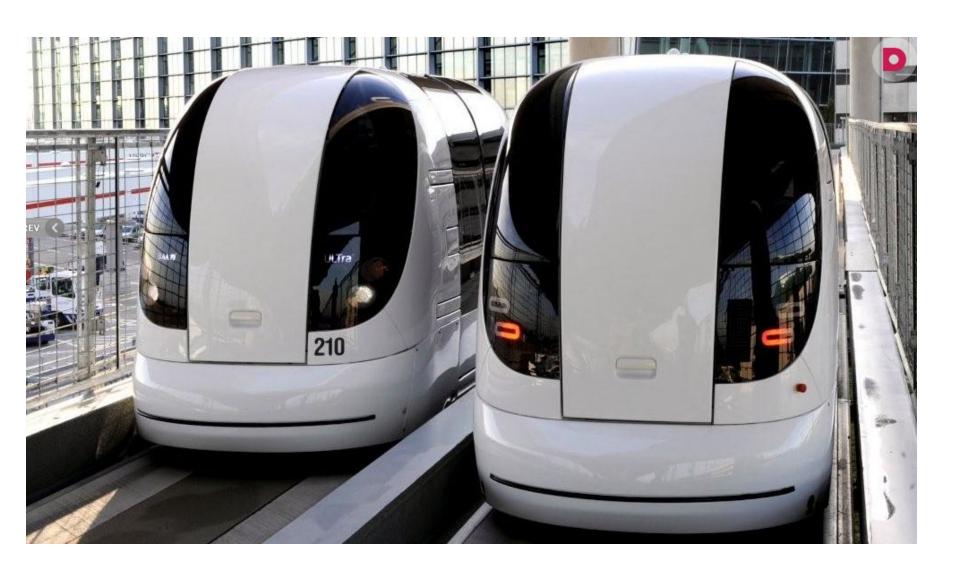

|        |

#### I'd like to travel by ......

```
coach on foot hovercraft
helicopter car steamboat
airplane bicycle ferry
hot-air skateboard canoe
bus air hot balloon train
raft private jet ship
horse/donkey/camel underground/metro
cruise ship yacht scooter
motorbike on foot
```

#### River steamboat





# The biggest cruise ship *Oasis of the Seas*



The ship features a zip-line, an ice-skating rink, a surf simulator, an aquatic amphitheater, a moving bar, a casino, a miniature golf course, multiple night clubs, several bars and lounges, a karaoke club, comedy club, five swimming pools, volleyball and basketball courts, youth zones, and nurseries for children.







### Unusual means of transport

#### Floating Bus - «Hippo», Canada



#### Personal Rapid Transit, Great Britain



#### **Wubbo Superbus, Emirates**



## Hanging Train - Schwebebahn, Germany



### Canal Taxi, Thailand



#### Bamboo Train, Cambodia