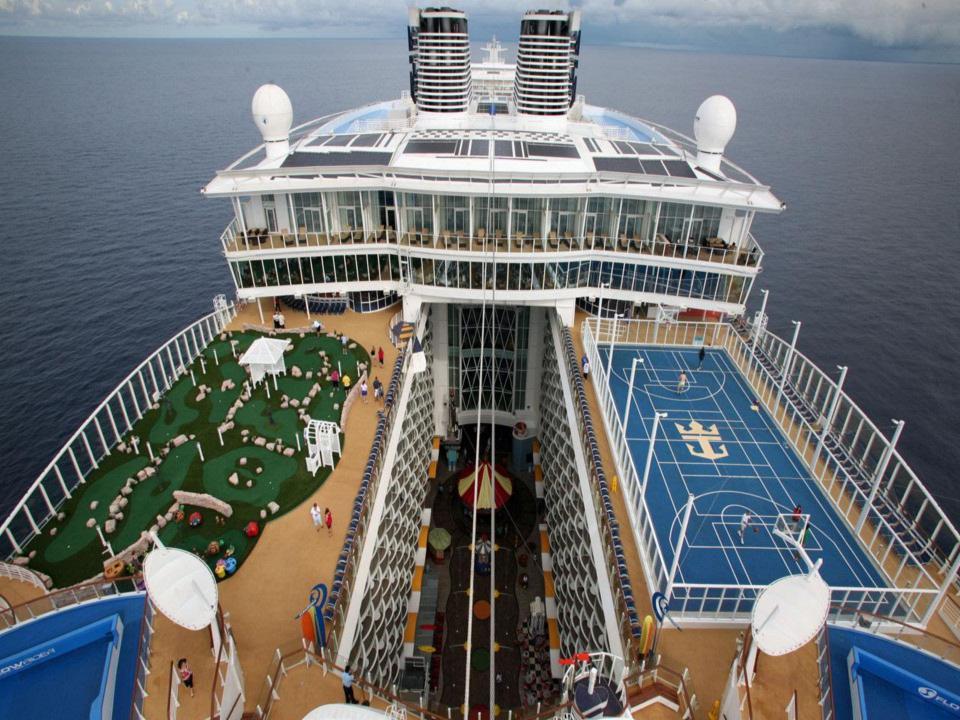

# The biggest cruise ship *Oasis of the Seas*

The ship features a zip-line, an ice-skating rink, a surf simulator, an aquatic amphitheater, a moving bar, a casino, a miniature golf course, multiple night clubs, several bars and lounges, a karaoke club, comedy club, five swimming pools, volleyball and basketball courts, youth zones, and nurseries for children.