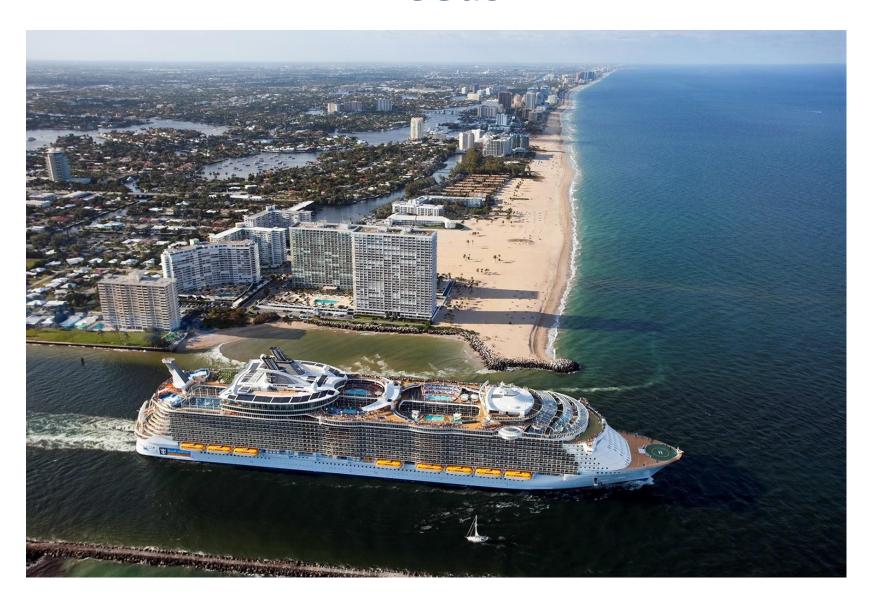

# The biggest cruise ship *Oasis of the Seas*

The ship features a zip-line, an ice-skating rink, a surf simulator, an aquatic amphitheater, a moving bar, a casino, a miniature golf course, multiple night clubs, several bars and lounges, a karaoke club, comedy club, five swimming pools, volleyball and basketball courts, youth zones, and nurseries for children.