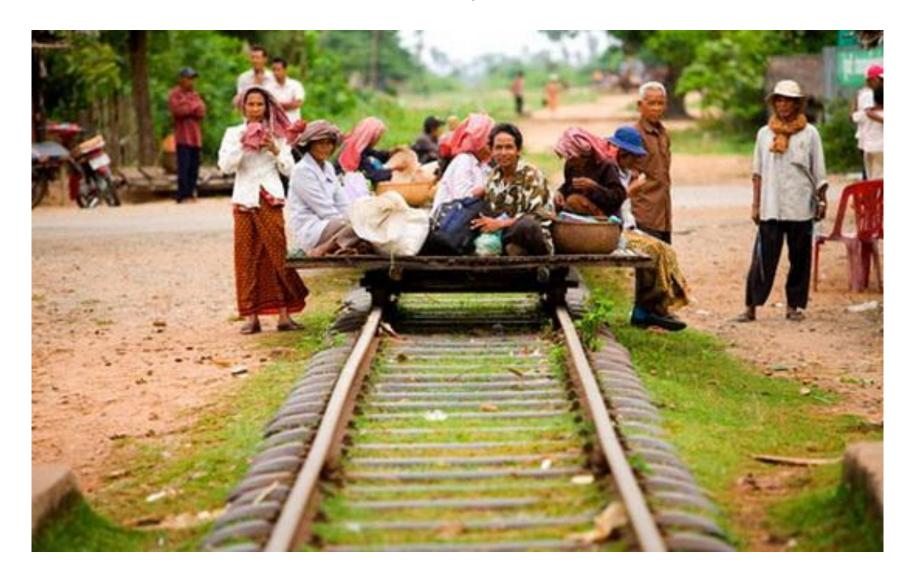

teboard canoe
bus air hot balloon train
raft private jet ship
horse/donkey/camel underground/metro
cruise ship yacht scooter
motorbike on foot
```

#### River steamboat





# The biggest cruise ship *Oasis of the Seas*



The ship features a zip-line, an ice-skating rink, a surf simulator, an aquatic amphitheater, a moving bar, a casino, a miniature golf course, multiple night clubs, several bars and lounges, a karaoke club, comedy club, five swimming pools, volleyball and basketball courts, youth zones, and nurseries for children.







### Unusual means of transport

#### Floating Bus - «Hippo», Canada



#### Personal Rapid Transit, Great Britain



#### **Wubbo Superbus, Emirates**



## Hanging Train - Schwebebahn, Germany



### Canal Taxi, Thailand



#### Bamboo Train, Cambodia