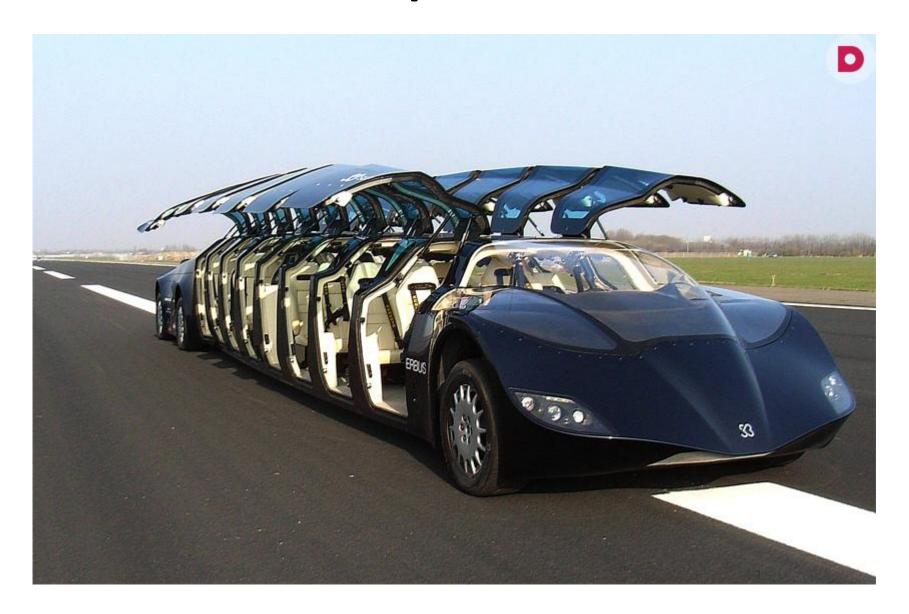

el by ......

```
coach on foot hovercraft
helicopter car steamboat
airplane bicycle ferry
hot-air skateboard canoe
bus air hot balloon train
raft private jet ship
horse/donkey/camel underground/metro
cruise ship yacht scooter
motorbike on foot
```

#### River steamboat





# The biggest cruise ship *Oasis of the Seas*



The ship features a zip-line, an ice-skating rink, a surf simulator, an aquatic amphitheater, a moving bar, a casino, a miniature golf course, multiple night clubs, several bars and lounges, a karaoke club, comedy club, five swimming pools, volleyball and basketball courts, youth zones, and nurseries for children.







### Unusual means of transport

#### Floating Bus - «Hippo», Canada



#### Personal Rapid Transit, Great Britain



#### **Wubbo Superbus, Emirates**



## Hanging Train - Schwebebahn, Germany



### Canal Taxi, Thailand



#### Bamboo Train, Cambodia