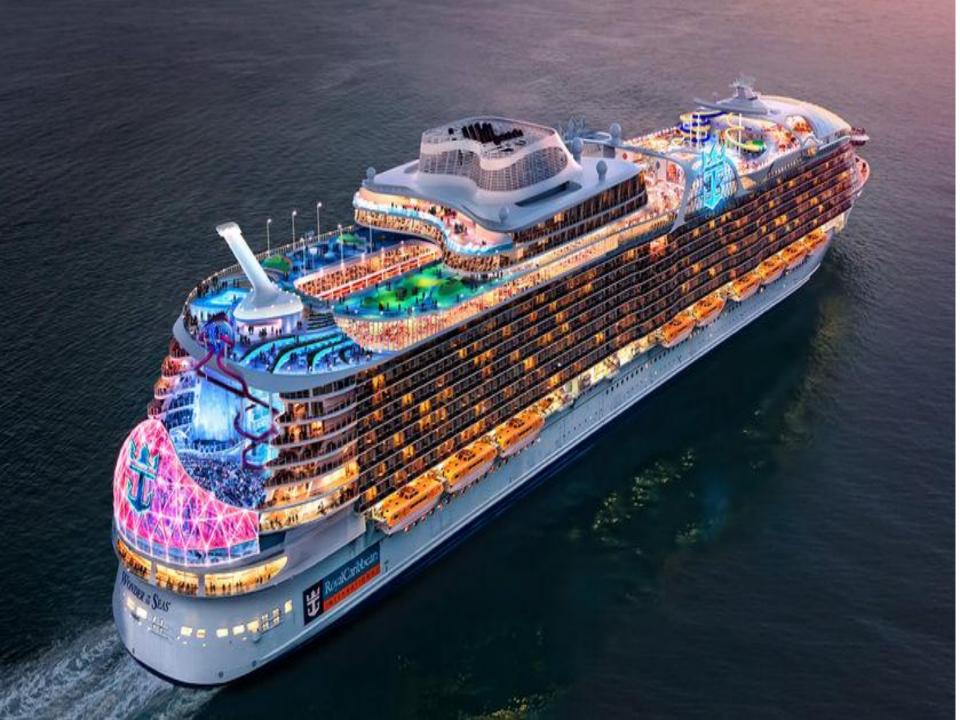

# The biggest cruise ship *Oasis of the Seas*

The ship features a zip-line, an ice-skating rink, a surf simulator, an aquatic amphitheater, a moving bar, a casino, a miniature golf course, multiple night clubs, several bars and lounges, a karaoke club, comedy club, five swimming pools, volleyball and basketball courts, youth zones, and nurseries for children.