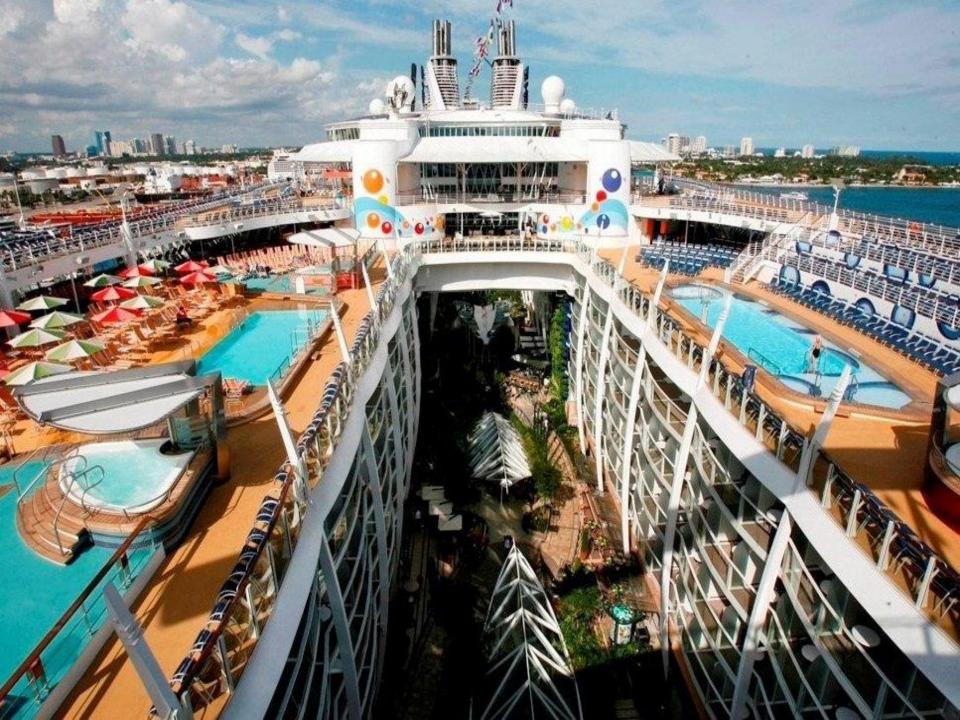

# The biggest cruise ship *Oasis of the Seas*

The ship features a zip-line, an ice-skating rink, a surf simulator, an aquatic amphitheater, a moving bar, a casino, a miniature golf course, multiple night clubs, several bars and lounges, a karaoke club, comedy club, five swimming pools, volleyball and basketball courts, youth zones, and nurseries for children.