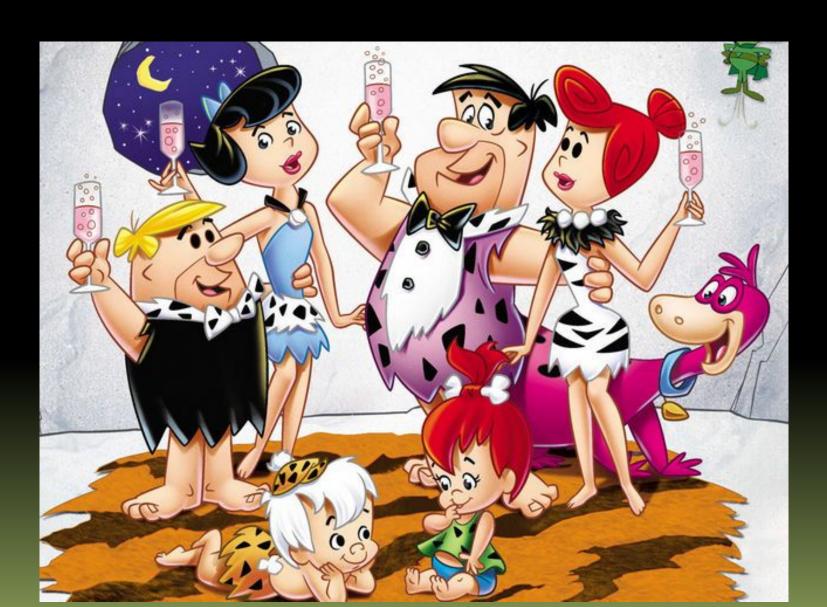

## Do you know about them?

The family lives in the Stone Age The family lives in the Stone Age town of <a href="Bedrock">Bedrock</a>The family lives in the Stone Age town of Bedrock. In this fantasy The family lives in the Stone Age town of Bedrock. In this fantasy version of the past, dinosaurs The family lives in the Stone Age town of Bedrock. In this fantasy version of the past, dinosaurs, saber-toothed cats The family lives in the Stone Age town of Bedrock. In this fantasy version of the past, dinosaurs, saber-toothed cats, woolly mammoths The family lives in the Stone Age town of Bedrock. In this fantasy version of past, dinosaurs, saber-toothed cats, woolly mammoths live with <u>cavemen</u>. The cars are made out of stone, wood, and animal skins. The name of the main character is Fred. He is short and plump with a big nose and a big mouth. He is funny and loves his wife and his

## The Flintstones!

## correct the sentences below

- a) Fred Flintstone is the mother.
- b) Wilma Flintstone is the daughter.
- c) Bam-Bam is a pet.
- d) Fred Flintstone hasn't got round nose.
- e) The Flintstones is a sad family.
- f) Pebbles has got a big nose and mouth.