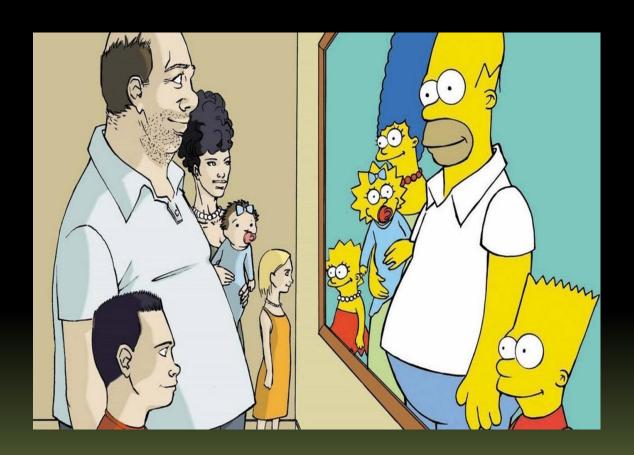

## Презентация к уроку "American TV families?" (culture corner) Spotlight 5. Module 4 "Family ties".



Разработчик: учитель английского языка Коляда З.Г.

## American TV families











## family members



### family members









Father

Mother

Grandfather

Grandmother









Brother

Sister

Aunt

Uncle

## Make the words

| ooCl      |  |
|-----------|--|
| indK      |  |
| leverC    |  |
| ndFriely  |  |
| unnyF     |  |
| htyNaug   |  |
| utiBeaful |  |
| isyNo     |  |

## Make the words

| ooCl      | Cool      |
|-----------|-----------|
| indK      | Kind      |
| leverC    | Clever    |
| ndFriely  | Friendly  |
| unnyF     | Funny     |
| htyNaug   | Naughty   |
| utiBeaful | Beautiful |
| isyNo     | Noisy     |

## My face



## The Simpsons



## Who is who?



A. Bart



B. Lisa



C. Maggie



D. Marge



E. Homer



## Repeat, please

```
Lisa [li:sa]
     Bart