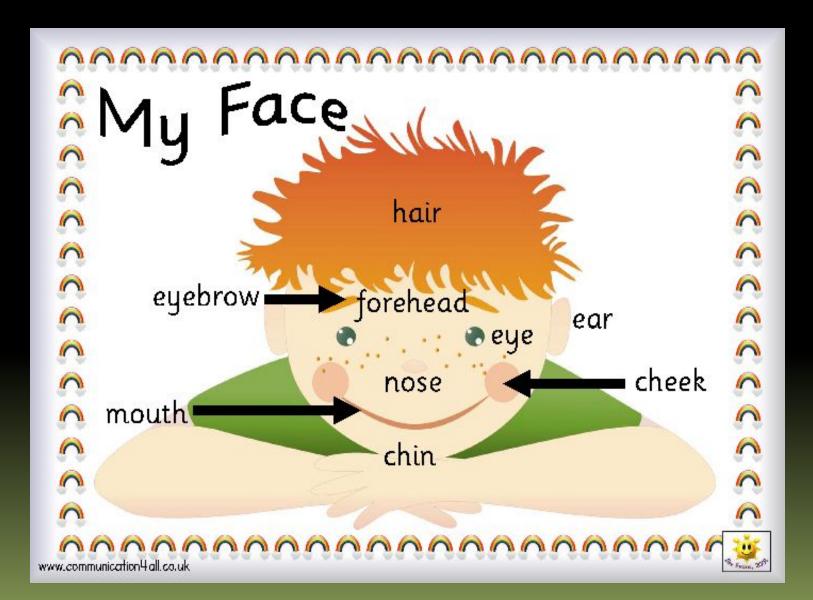

## Презентация к уроку "American TV families?" (culture corner) Spotlight 5. Module 4 "Family ties".



Разработчик: учитель английского языка Коляда З.Г.

## American TV families











## family members



### family members









Father

Mother

Grandfather

Grandmother









Brother

Sister

Aunt

Uncle

## Make the words

| ooCl      |  |
|-----------|--|
| indK      |  |
| leverC    |  |
| ndFriely  |  |
| unnyF     |  |
| htyNaug   |  |
| utiBeaful |  |
| isyNo     |  |

## Make the words

| ooCl      | Cool      |
|-----------|-----------|
| indK      | Kind      |
| leverC    | Clever    |
| ndFriely  | Friendly  |
| unnyF     | Funny     |
| htyNaug   | Naughty   |
| utiBeaful | Beautiful |
| isyNo     | Noisy     |

## My face



## The Simpsons



## Who is who?



A. Bart



B. Lisa



C. Maggie



D. Marge



E. Homer



## Repeat, please

```
Lisa [li:sa]
     Bart [ba:t]
  Homer [houma]
   Maggie [mægi]
   Marge [ma:d3]
    patient [peiint]
saxophone [sæksəfoun]
  Swedish [swi:dif]
```

#### Marge

- mother
- •38
- •tall, slim
- •can cook
- patient, kind



Bart

10 short comic books French naughty, noisy





Lisa

- •8
- •short
- •sing
- •Swedish, French
- •clever

#### Homer

- •father
- •39
- •tall, fat
- •eating, drinking
- •funny



Maggie

- •baby
- •small
- •can't walk
- •can play saxophone
- friendly, clever

## Do you know about them?

The family lives in the Stone Age The family lives in the Stone Age town of <a href="Bedrock">Bedrock</a>The family lives in the Stone Age town of Bedrock. In this f