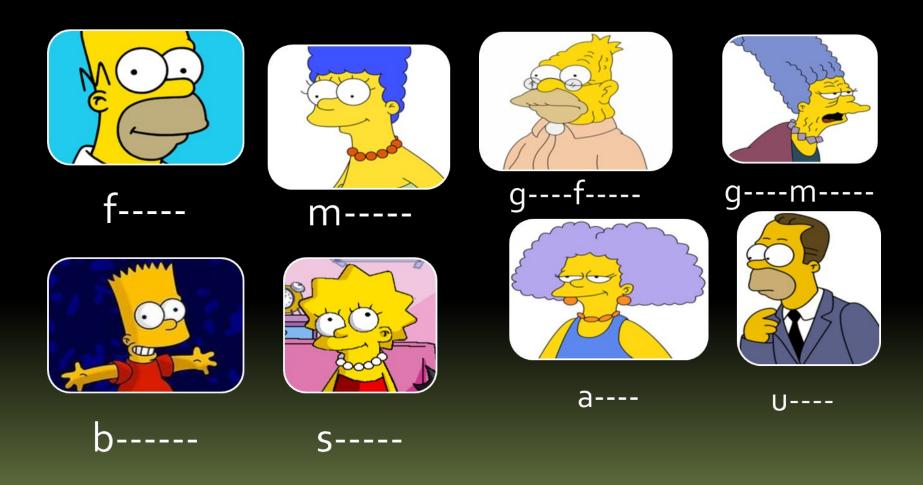

## The Simpsons

## Who is who?

A. Bart

B. Lisa

C. Maggie

D. Marge

E. Homer

#### Marge

- mother
- •38
- •tall, slim
- •can cook
- patient, kind

Bart

10 short comic books French naughty, noisy

Lisa

- •8
- •short
- •sing
- •Swedish, French
- •clever

#### Homer

- •father
- •39
- •tall, fat
- •eating, drinking
- •funny

Maggie

- •baby
- •small
- •can't walk
- •can play saxophone
- friendly, clever