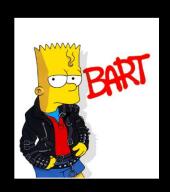

## Who is who?

A. Bart

B. Lisa

C. Maggie

D. Marge

E. Homer

#### Marge

- mother
- •38
- •tall, slim
- •can cook
- patient, kind

Bart

10 short comic books French naughty, noisy

Lisa

- •8
- •short
- •sing
- •Swedish, French
- •clever