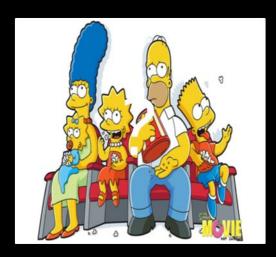

## The Simpsons

## Who is who?

A. Bart

B. Lisa

C. Maggie

D. Marge

E. Homer

#### Marge

- mother
- •38
- •tall, slim
- •can cook
- patient, kind

Bart

10 short comic books French naughty, noisy

Lisa

- •8
- •short
- •sing
- •Swedish, French
- •clever

#### Homer

- •father
- •39
- •tall, fat
- •eating, drinking
- •funny

Maggie

- •baby
- •small
- •can't walk
- •can play saxophone
- friendly, clever