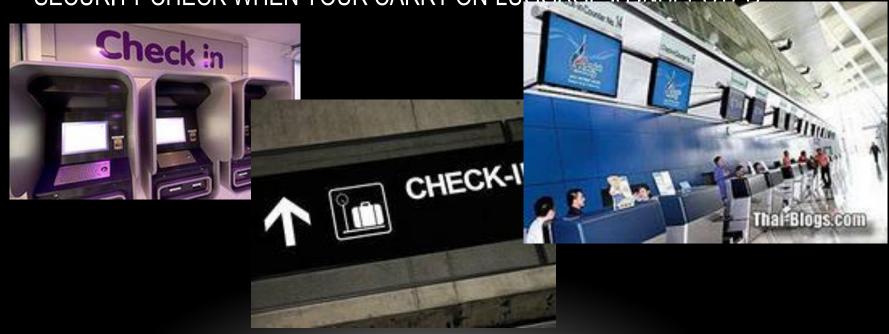

AT THE CHECK-IN COUNTER, YOUR TICKET IS LOOKED AT, YOUR THINGS ARE WEIGHED AND LABELED WITH THEIR DESTINATION. THE NEXT FORMALITY IS FILLING IN THE IMMIGRATION FORM AND GOING THROUGH PASSPORT CONTROL. REMEMBER TO HAVE A BLACK OR BLUE PEN WITH YOU BECAUSE THE IMMIGRATION FORM HAS TO BE FILLED IN BLOCK LETTERS. YOU WRITE YOUR NAME, NATIONALITY, PERMANENT ADDRESS AND THE PURPOSE OF YOUR TRIP. IN MOST COUNTRIES THERE IS ALSO A SECURITY CHECK WHEN YOUR CARRY-ON-LUGGAGE IS INSPECTED.