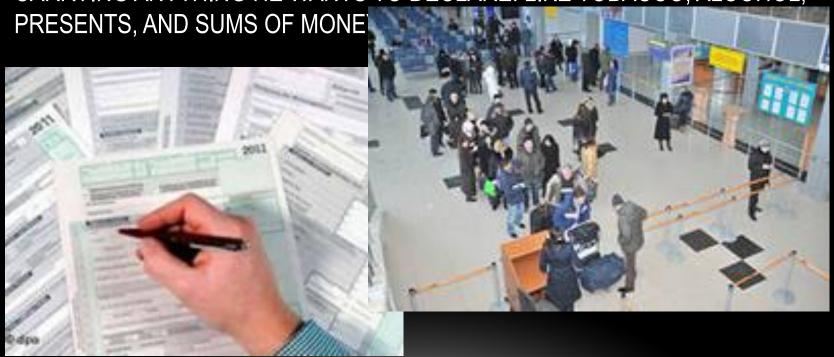

THE RULES FOR PASSENGERS WHO ARE TRAVELING ABROAD ARE SIMILAR IN MOST COUNTRIES BUT THERE ARE, SOMETIMES, SLIGHT DIFFERENCES. HERE ARE SOME THINGS TO REMEMBER: IF, FOR INSTANCE, YOU NEED TO GO THROUGH CUSTOMS, TRY TO FILL IN THE CUSTOMS DECLARATION BEFORE YOU TALK TO THE CUSTOMS OFFICER. HE WILL ASK EVERY PASSENGER THE SAME, ROUTINE QUESTIONS ABOUT WHETHER HE IS CARRYING ANYTHING HE WANTS TO DECLARE: LIKE TOBACCO, ALCOHOL,