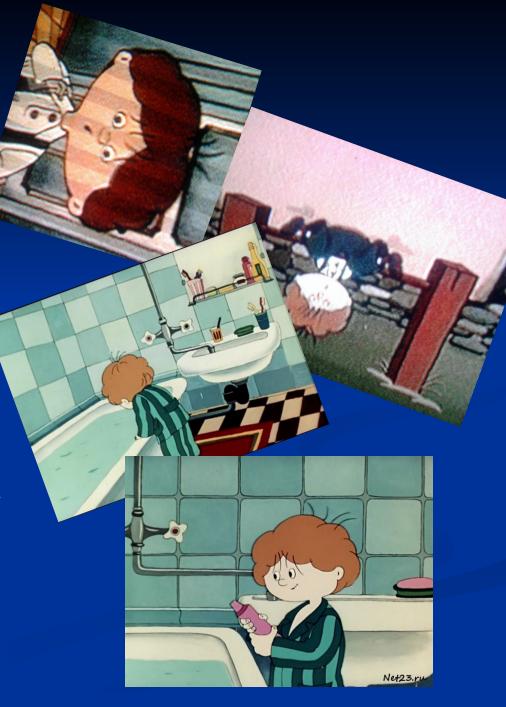

### I hate getting up early, but I got used to it.

 On weekdays I usually get up at 6 a.m.

 I do not my morning exercises

> I wash my face and hand and clean my teeth, take a cold and hot shower

After bathroom I go back to my room. I make my bed. Then I dress and brush my hair.