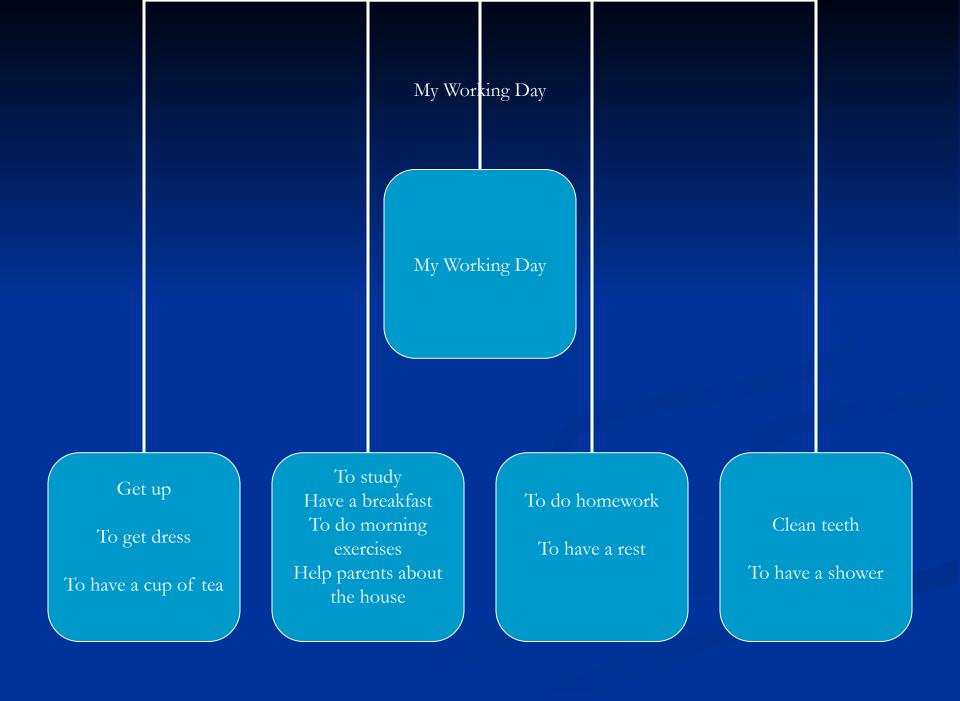

All the my working days looked very much the same



### I hate getting up early, but I got used to it.



 On weekdays I usually get up at 6 a.m.

 I do not my morning exercises

> I wash my face and hand and clean my teeth, take a cold and hot shower



After bathroom I go back to my room. I make my bed. Then I dress and brush my hair.



# I go to the nearest stop and catche a bus

(P)

# At half past 6 I am ready to have a breakfast



I don't want to be a late for first studies
The studies begin at 8 a.m. and finishing at about 3 p.m.



## In the collage

#### After dinner I rest a little

 Sometimes I read a book or watch TV for an hour or talk to my friends over telephone



### Then I do my homework

 We do many subject at collage and it takes me three or even more hours to do my homework



 I sometimes have a supper at 8 p.m.

T