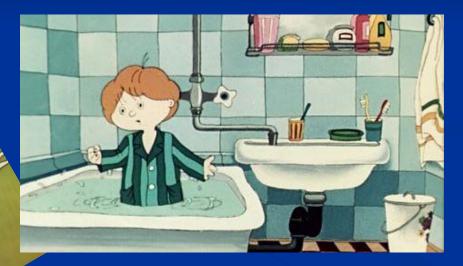

### I hate getting up early, but I got used to it.

- On weekdays I usually get up at 6 a.m.
- I do not my morning exercises

I wash my face and hand and clean my teeth, take a cold and hot shower

After bathroom I go back to my room. I make my bed. Then I dress and brush my hair.