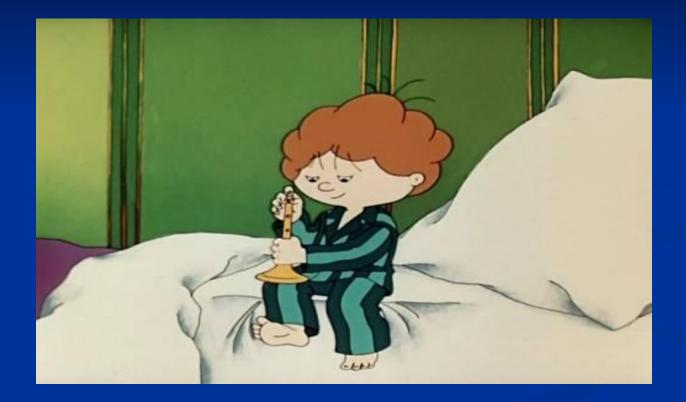

All the my working days looked very much the same

### I hate getting up early, but I got used to it.

- On weekdays I usually get up at 6 a.m.
- I do not my morning exercises

I wash my face and hand and clean my teeth, take a cold and hot shower

After bathroom I go back to my room. I make my bed. Then I dress and brush my hair.