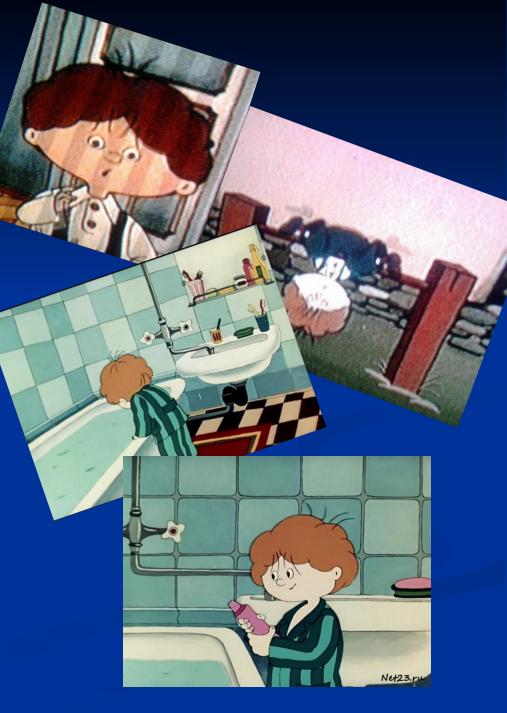

### I hate getting up early, but I got used to it.

- On weekdays I usually get up at 6 a.m.
- I do not my morning exercises

I wash my face and hand and clean my teeth, take a cold and hot shower

After bathroom I go back to my room. I make my bed. Then I dress and brush my hair.