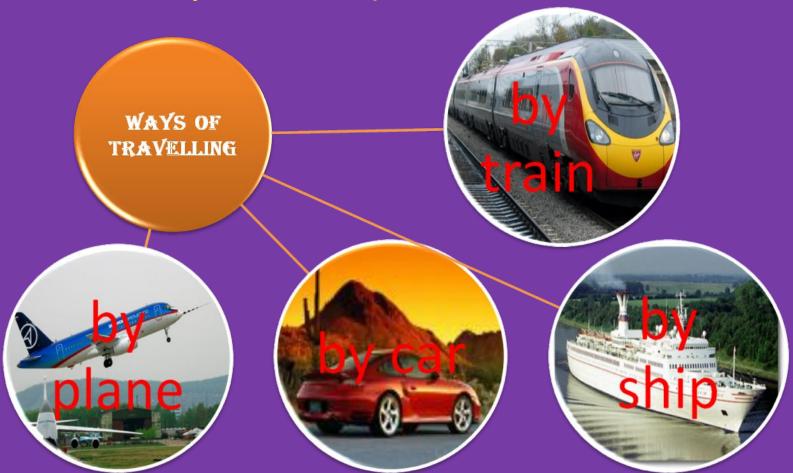

## Как лучше добраться до Лондона?

• Учащиеся обсуждают какой вид путешествия до Лондона будет самым рациональным