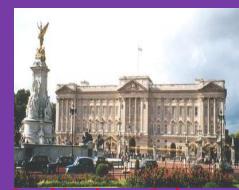

**Covent Garden** 

National Gallery

**Hyde Park** 

**Buckingham Palace** 

<u>Biq Ben</u>

**The Tower of London** 

St. Paul's Cathedral

- I think we'd better (start, go, take)
- I suggest (going, taking)
- Here is the route we want to take.
- We've agreed upon the following route.
- Our route is worth taking.
- We've come to the conclusion...
- We've decided that we'd better take the following route.

<u>The Tower of London</u>

Big Ben

Hyde park

British Museum

**Buckingham Palace** 