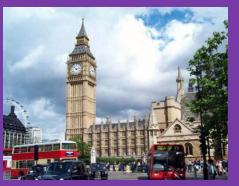

**Covent Garden** 

National Gallery

**Hyde Park** 

**Buckingham Palace** 

<u>Biq Ben</u>

**The Tower of London** 

St. Paul's Cathedral

- I think we'd better (start, go, take)
- I suggest (going, taking)
- Here is the route we want to take.
- We've agreed upon the following route.
- Our route is worth taking.
- We've come to the conclusion...
- We've decided that we'd better take the following route.