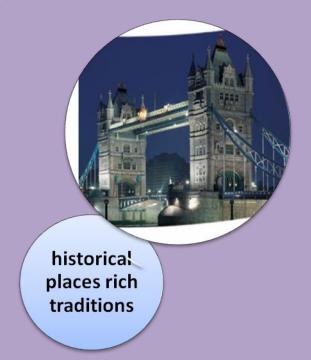

historical places

- I think we'd better (start, go, take)
- I suggest (going, taking)
- Here is the route we want to take.
- We've agreed upon the following route.
- Our route is worth taking.
- We've come to the conclusion...
- We've decided that we'd better take the following route.