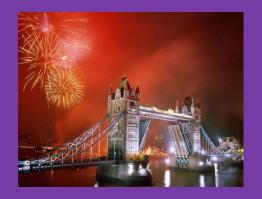

**Covent Garden** 

National Gallery

**Hyde Park** 

**Buckingham Palace** 

<u>Biq Ben</u>

**The Tower of London** 

St. Paul's Cathedral

- I think we'd better (start, go, take)
- I suggest (going, taking)
- Here is the route we want to take.
- We've agreed upon the following route.
- Our route is worth taking.
- We've come to the conclusion...
- We've decided that we'd better take the following route.