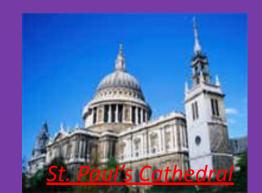

**Covent Garden** 

National Gallery

**Hyde Park** 

**Buckingham Palace** 

<u>Biq Ben</u>

**The Tower of London** 

St. Paul's Cathedral

- I think we'd better (start, go, take)
- I suggest (going, taking)
- Here is the route we want to take.
- We've agreed upon the following route.
- Our route is worth taking.
- We've come to the conclusion...
- We've decided that we'd better take the following route.