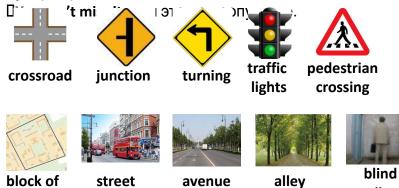

### <u>4. In the street.</u>

Excuse me, where is (the bank)?
Excuse me, is there a café nearby/ near here?
Excuse me, how do I get to a subway station?

#### Directions:

buildings

Во straight on – идите прямо.
Во along the street – идите вдоль по улице.
Во past the hospital. - пройдите мимо больницы.

**ITurn left/right.** – поверните на лево/ на право. **ITurn into** Green Street – поверните на Грин Стрит. **ITake the second/ third turning right** –

поверните на втором/третьем повороте на право.

**Пurn left at** the bank – поверните на лево у банка.

□Turn right at the crossroad/ road junction –

поверните на право на перекрестке/ на развязке.

□Cross the road/ Go across the road – пересеките улицу. □Go up to the end of the street – дойдите до конца улицы. □It's on the left/ right – это слева/ справа.

□It's **opposite** the post office – Он **напротив** почты. □It's **near/next to** the supermarket. – Он **радом** с супермаркетом.

**Птаke** bus 15/ take the tube – сядьте на 15й автобус/ метро. **Get off at** the 2nd station – выйдите на второй остановке. **And you will see** the supermarket – и вы увидите супермаркет.