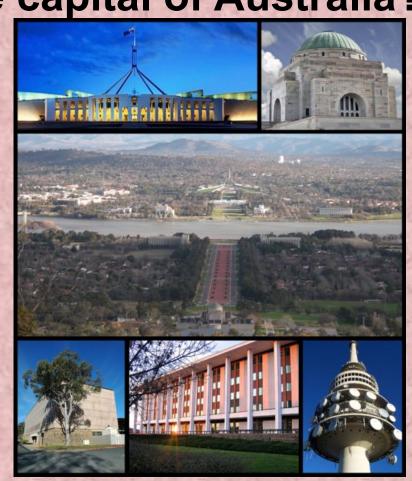

#### 2) Who discovered Australia?

- a) William Dampier
- b)Captain Arthur Phillip
- c) James Cook
- d) Christopher Columbus

3) What do they celebrate on 26 January?

4) What is the capital of Australia?

- a) Auckland
- b) Melbourne
- c) Sydney
- d) Canberra