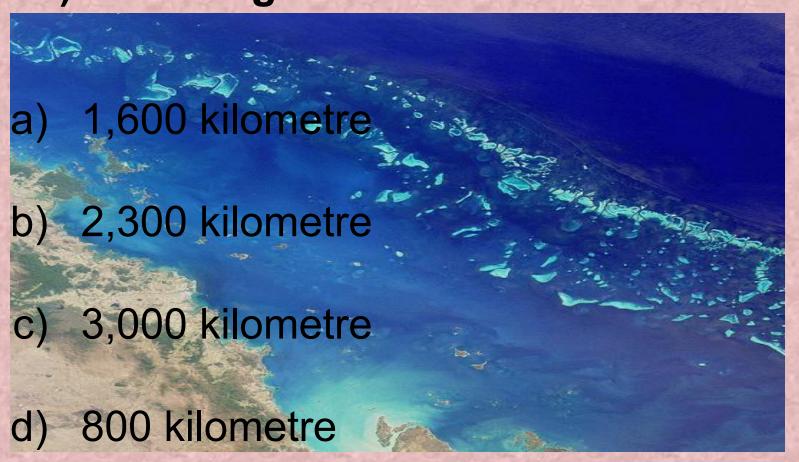

- a) A kiwi can't fly.
- b) A kiwi can't hear.
- c)A kiwi can't run.
- d)A kiwi can't sing.

21) Which the biggest city of

Australia? a)Auckland b) Melbourne c) Sydney d) Wellington

22) How long is the Great Barrier Reef?