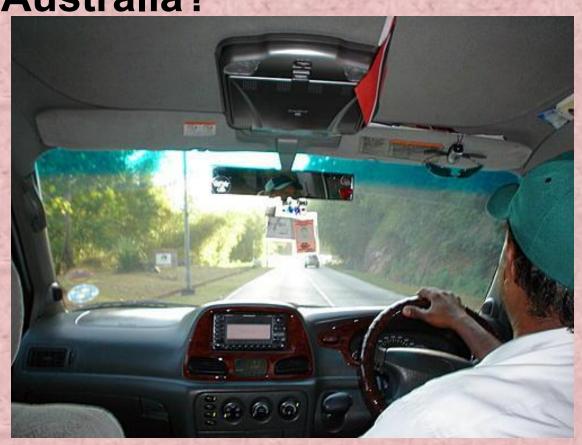

#### 11) What is the currency in Australia today?

a) Australian Dollar

12) Which side of the road do they drive on in Australia?

- Left
- Right