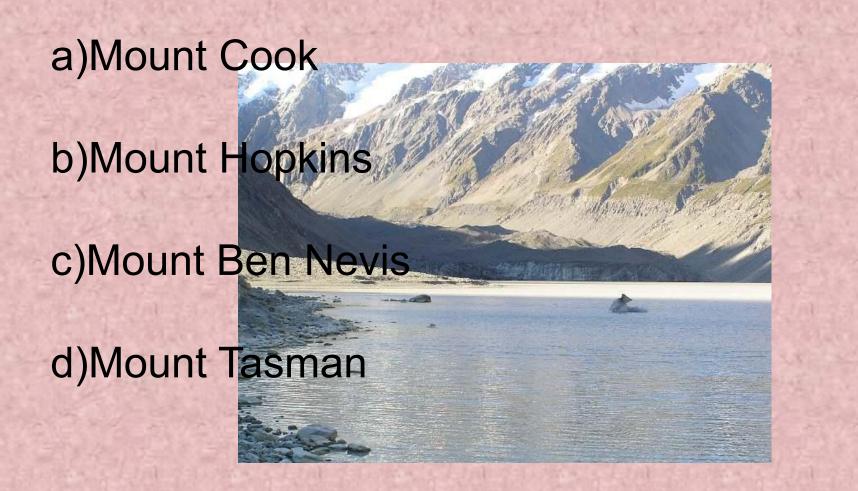

## 23) Which animals are not to be found in New Zealand?

- a) geckos
  - b) magpies
  - c) wild boars
  - d) snakes

24) Which is the highest mountain in New Zealand?