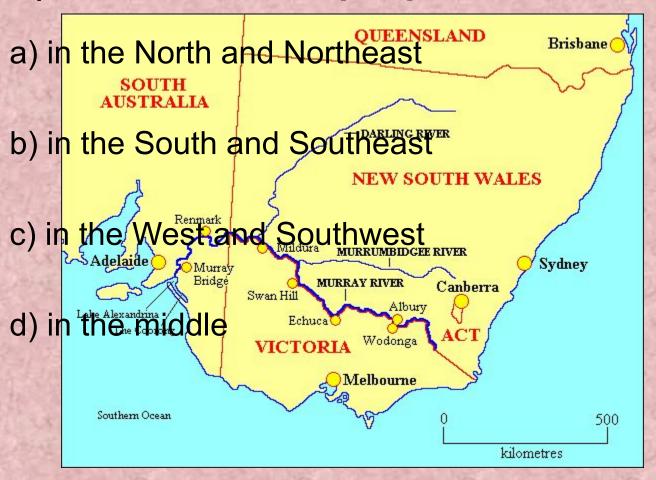

#### 8) Which is the longest river in Australia?

- a) Darling River
- b) Murray River
- c) Victoria River
- d) Thames River

9)How many stars are there on the flag of Australia?