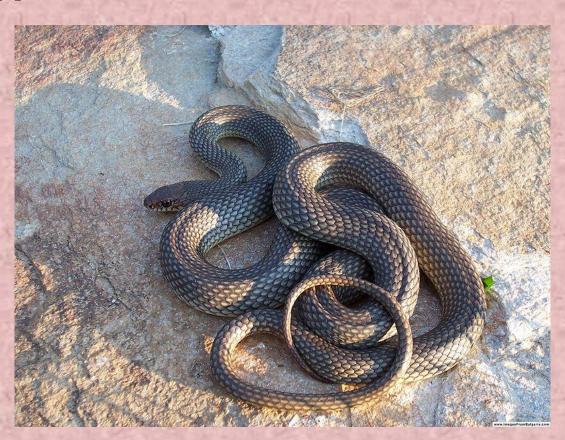

## 23) Which animals are not to be found in New Zealand?

- a) geckos
  - b) magpies
  - c) wild boars
  - d) snakes

24) Which is the highest mountain in New Zealand?