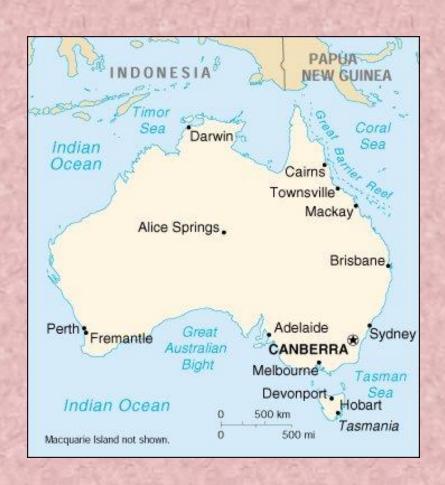

1) How many people live in Australia?

- a) 10 million
- b) 20 million
- c) 30 million
- d) 40 million

#### 2) Who discovered Australia?

- a) William Dampier
- b)Captain Arthur Phillip
- c) James Cook
- d) Christopher Columbus

3) What do they celebrate on 26 January?

4) What is the capital of Australia?

- a) Auckland
- b) Melbourne
- c) Sydney
- d) Canberra

#### 5) What does the name Australia mean?

- a) "nice"
- b) "southern"
- c) "continent"
- d) "hemisphere"

#### 8) Which is the longest river in Australia?

- a) Darling River
- b) Murray River
- c) Victoria River
- d) Thames River

9)How many stars are there on the flag of Australia?

#### 13) Where do most people live in Australia?

- 15) What is another name for Australia?
- a) Down Under
- b) Kiwi
- c) Tasmania
- d) Uluru

## 16) Is there an uninhabited territory in Australia?

a) No

b)Yes

17)What is a part of the parliament buildings in Wellington called?

18) What is a famous landmark in Sydney?