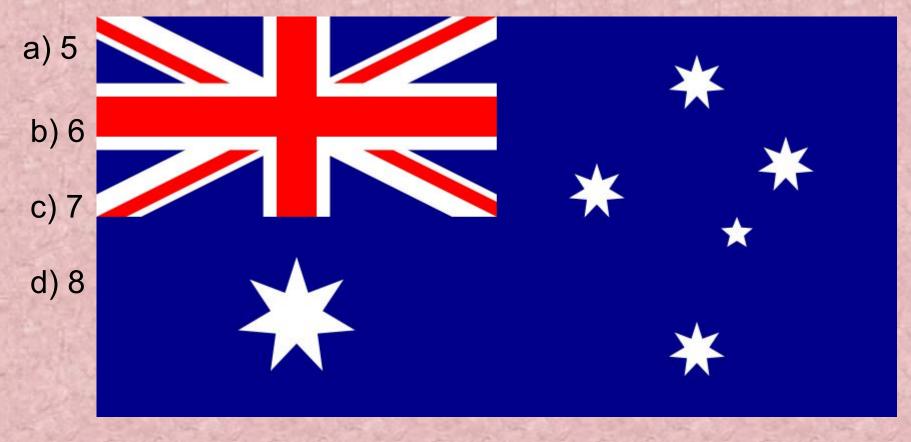

#### 8) Which is the longest river in Australia?

- a) Darling River
- b) Murray River
- c) Victoria River
- d) Thames River

9)How many stars are there on the flag of Australia?