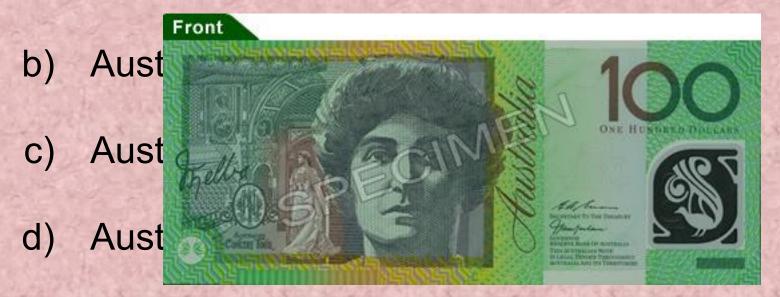

#### 11) What is the currency in Australia today?

a) Australian Dollar

12) Which side of the road do they drive on in Australia?

- Left
- Right