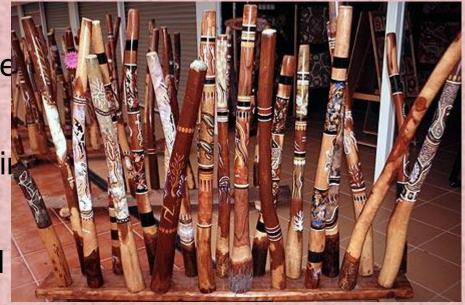

#### 10) What is a didgeridoo?

a) a coral ree

b) a mountain

c) a national

d) an instrument of the native Australians