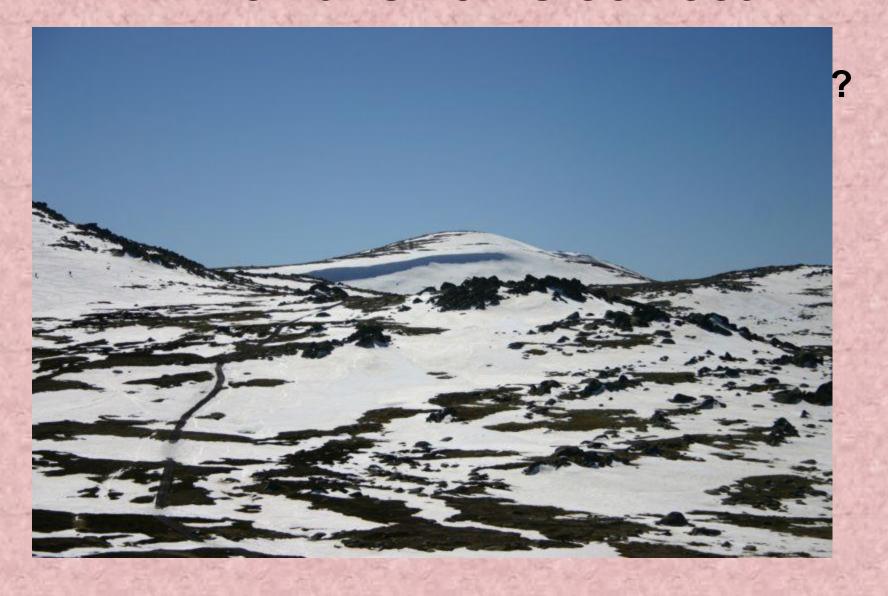

## 23) Which animals are not to be found in New Zealand?

- a) geckos
  - b) magpies
  - c) wild boars
  - d) snakes

24) Which is the highest mountain in New Zealand?