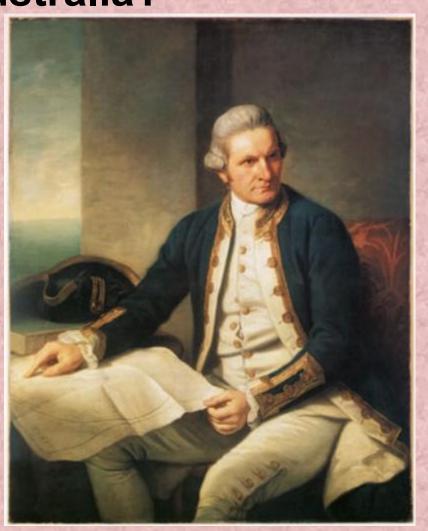

#### 2) Who discovered Australia?

- a) William Dampier
- b)Captain Arthur Phillip
- c) James Cook
- d) Christopher Columbus

3) What do they celebrate on 26 January?

4) What is the capital of Australia?

- a) Auckland
- b) Melbourne
- c) Sydney
- d) Canberra