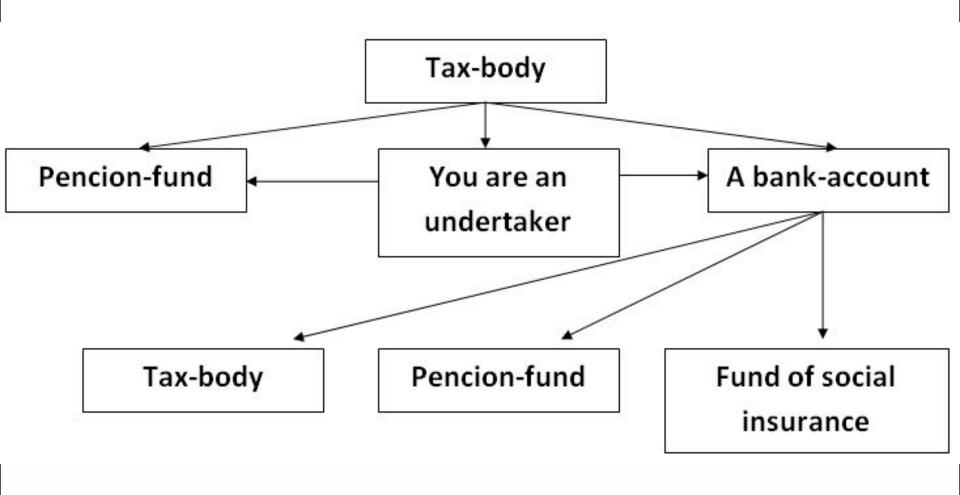

### In a week you will get:

### 1. The certificate about state registration of physical person as an individual undertaker

Форма №

P 6 1 0 0

Федеральная налоговая служба

2. The extract from state-register as an individual undertaker

### 3. The notification about resolution to register a physical person in tax-body on the territory of the Russian Federation

МИНФИН РОССИИ

ФЕДЕРАЛЬНАЯ НАЛОГОВАЯ СЛУЖБА УФНС РОССИИ ПО ПЕНЗЕНСКОЙ ОБЛАСТИ

### 1. The statement for opening an account

### 6.A bank-card