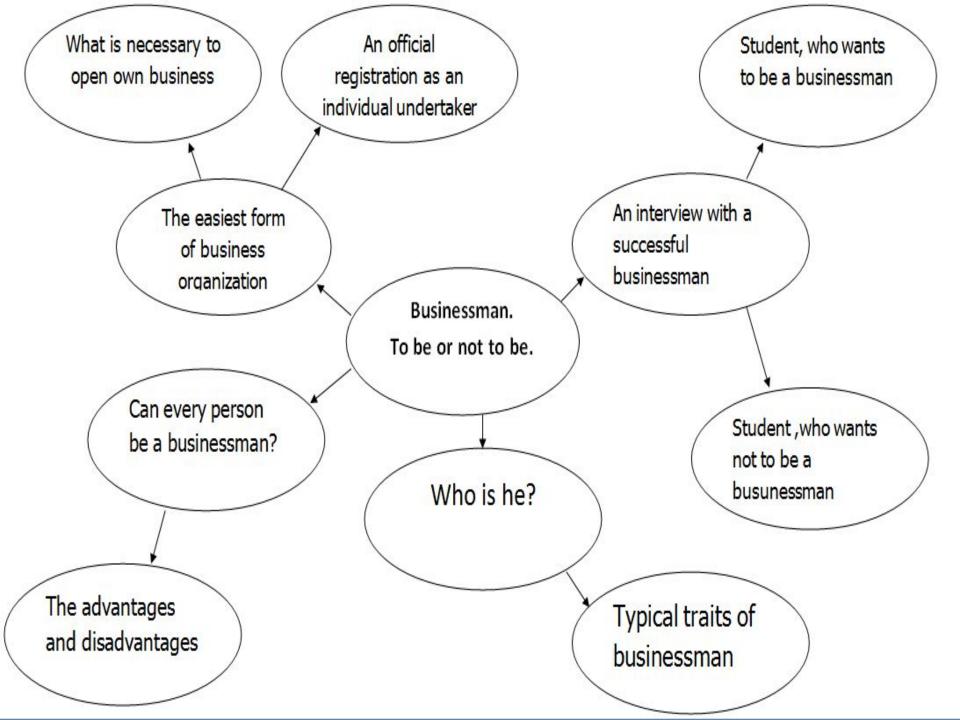

### Forms of business organization

- 1.An individual undertaking
- 2. The legal body
- 3.An association
- 4. An association on belief
- 5.Limited liability company
- 6. Joint-stock company
- 7. Production-co-operation
- 8. The state and municipal enterprises
- 9. Joint-ventures
- 10. The company with one owner

### Plan of an offical registration as an individual undertaker