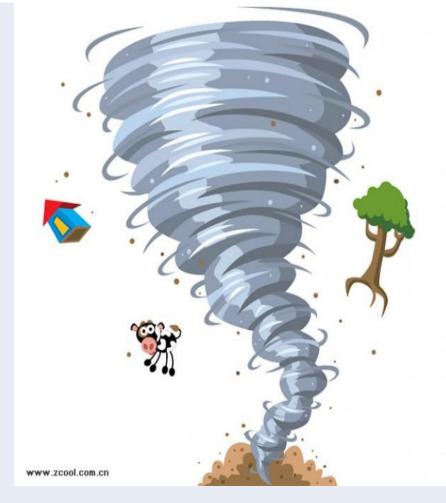

## Revision!!!

Tornadoes are very violent winds that spin at great speed.

-Tell us how to be safe during tornado.

-So, what's happening?

-Well, the tornado is about twenty kilometres away but it's moving fast.

-Is it moving towards the out of town. city?

-Yes, some people are driving

-I'm still alive!

Our house has a basement.

We can stay there and be safe !!!!!