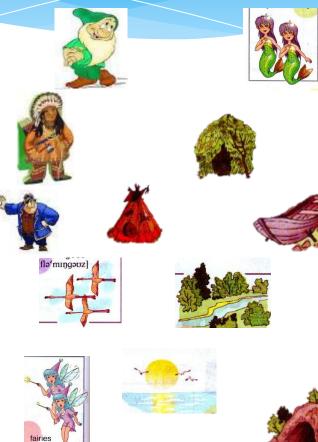

# Are there any ... on the island?

'feariz

- \* There <u>...</u> a cave on the island.
- \* There <u>...</u>a river on the island.
- \* There <u>...</u>a pet –wolf on the island.
- \* There <u>...</u>a house on the island.
- \* There <u>...</u> a wigwam on the island.
- \* There <u>...</u> lakes on the island.
- \* There <u>...</u>Indians on the island.
- \* There <u>...</u>boats on the island.
- \* There <u>...</u> bears on the island.