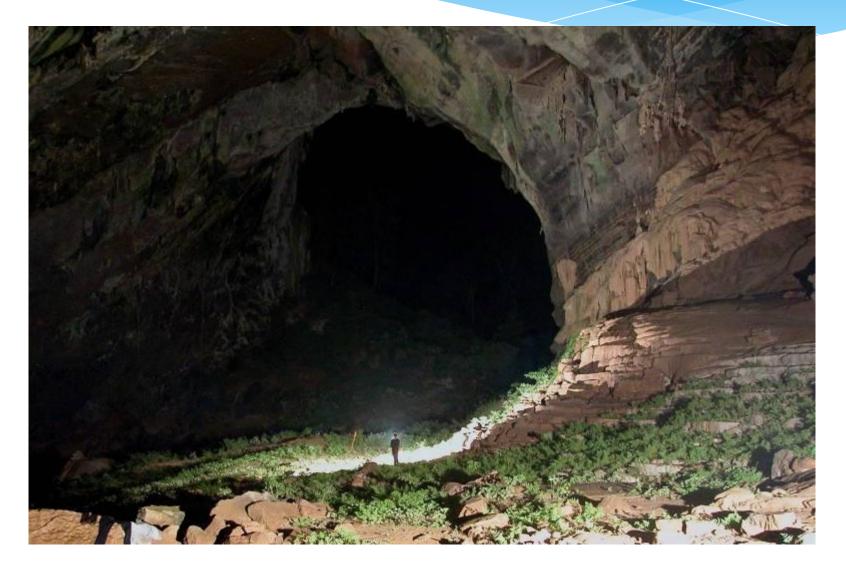

### \* There is a cave on the island.

- \* There is a cave on the island.
- \* There <u>...</u>a river on the island.
- \* There <u>...</u>a pet –wolf on the island.
- \* There <u>...</u>a house on the island.
- \* There <u>...</u> a wigwam on the island.
- \* There <u>...</u> lakes on the island.
- \* There <u>...</u>Indians on the island.
- \* There <u>...</u>boats on the island.
- \* There <u>...</u> bears on the island.