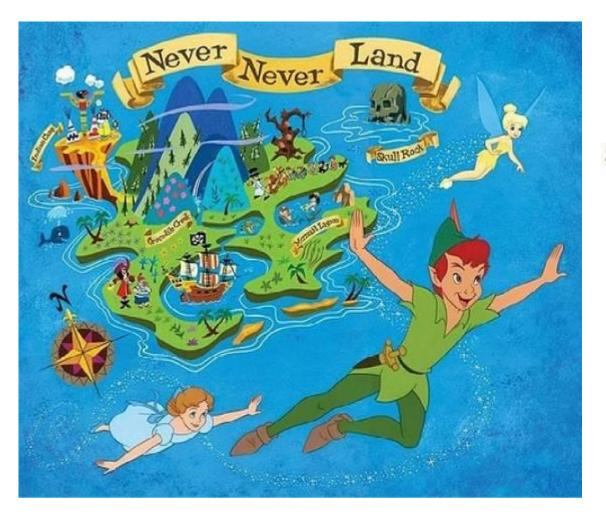

# Are there any ... on the island?

'feariz

- \* There <u>...</u> a cave on the island.
- \* There <u>...</u>a river on the island.
- \* There <u>...</u>a pet –wolf on the island.
- \* There <u>...</u>a house on the island.
- \* There <u>...</u> a wigwam on the island.
- \* There <u>...</u> lakes on the island.
- \* There <u>...</u>Indians on the island.
- \* There <u>...</u>boats on the island.
- \* There <u>...</u> bears on the island.