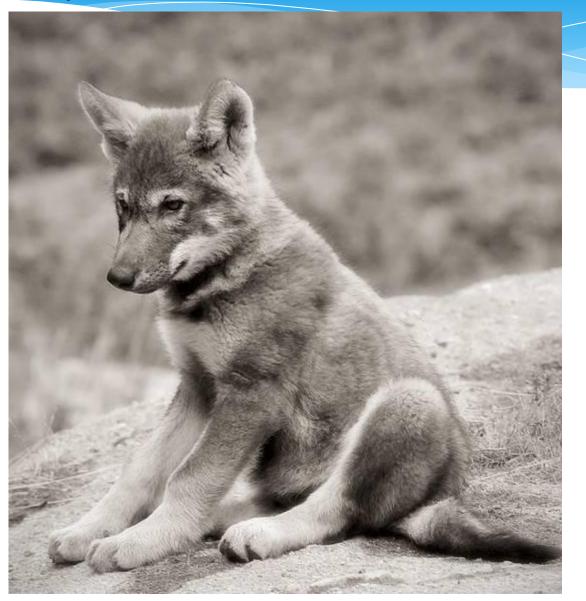

## There is a pet –wolf on the island.

- \* There is a cave on the island.
- \* There is a river on the island.
- \* There is a pet –wolf on the island.
- \* There <u>...</u>a house on the island.
- \* There <u>...</u> a wigwam on the island.
- \* There <u>...</u> lakes on the island.
- \* There <u>...</u>Indians on the island.
- \* There <u>...</u>boats on the island.
- \* There <u>...</u> bears on the island.