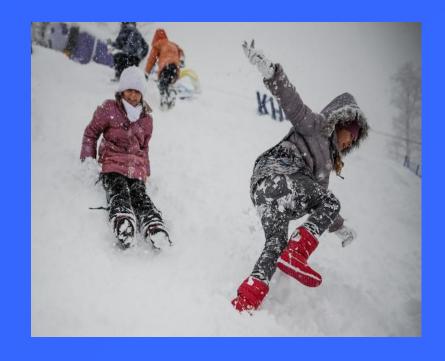

#### Station 3 " WINTER CLOTHES"

Look at the children! What are they wearing?

#### **Describe the pictures:**

...is wearing.....
...isn't wearing.....