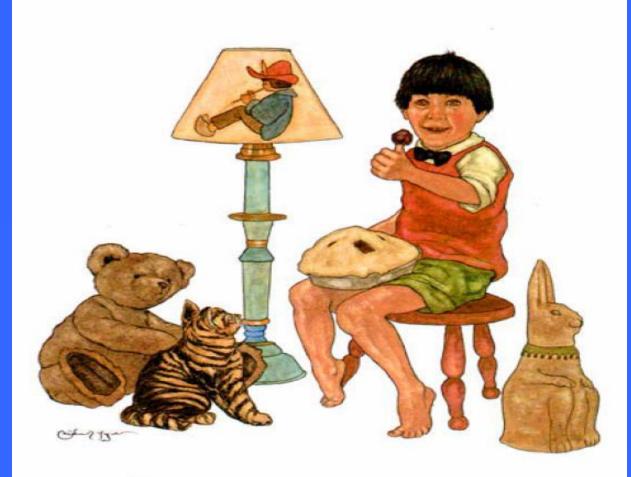

Little Jack Horner
Sat in the corner,
Eating a Christmas pie;
He put in his thumb,
And pulled out a plum,
And said, "What a good boy am I!"