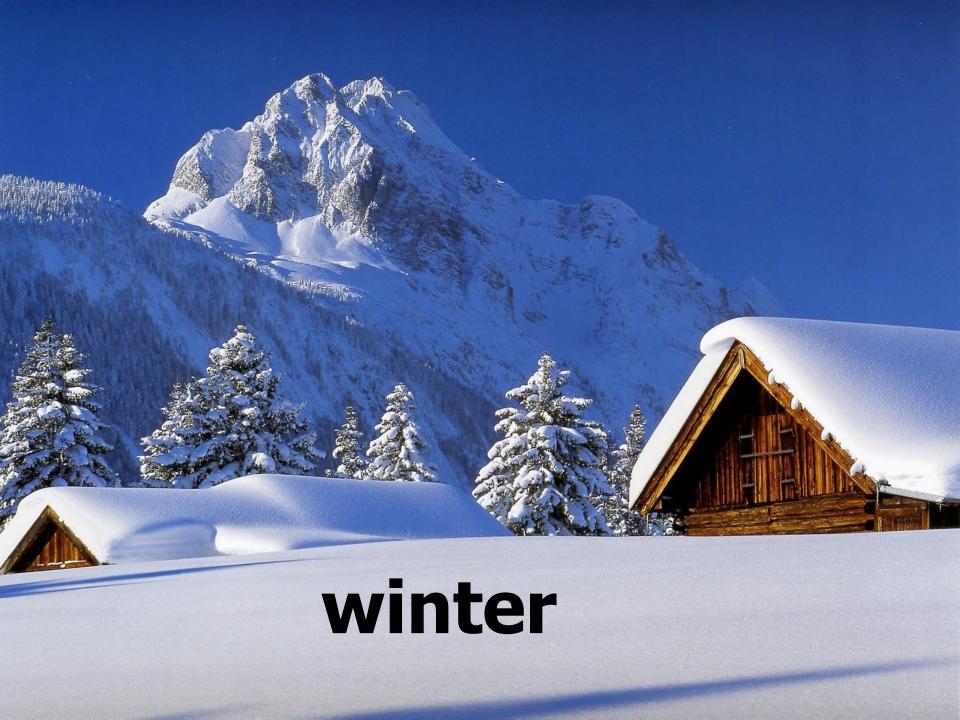

# What season were you born in?

Or

Were you born in spring/summer/autumn/ winter?