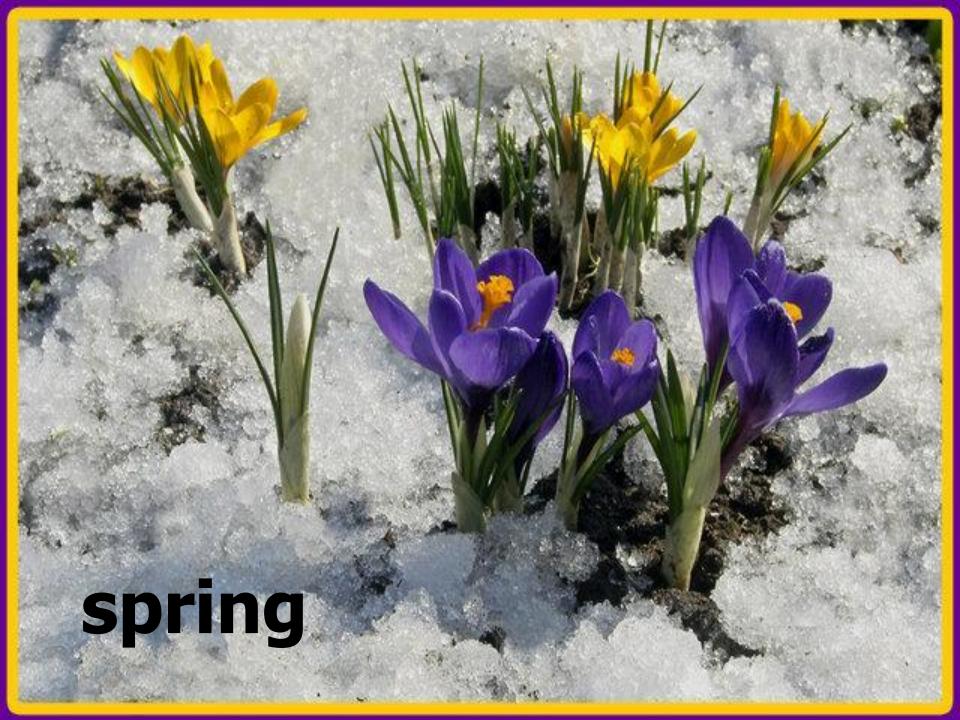

# What season were you born in?

Or

Were you born in spring/summer/autumn/ winter?