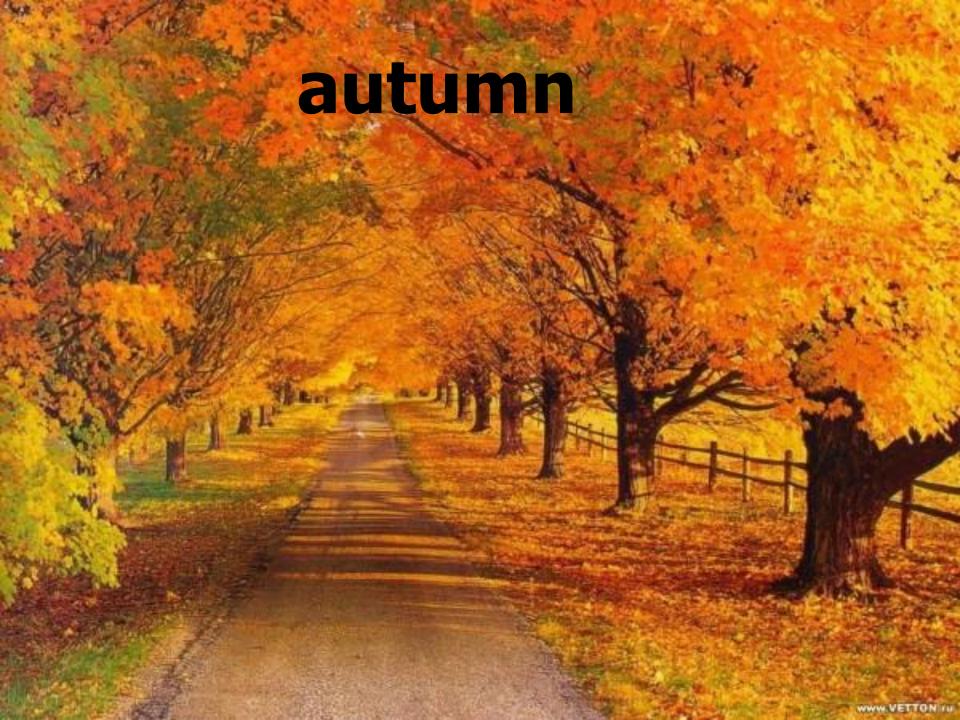

# What season were you born in?

Or

Were you born in spring/summer/autumn/ winter?