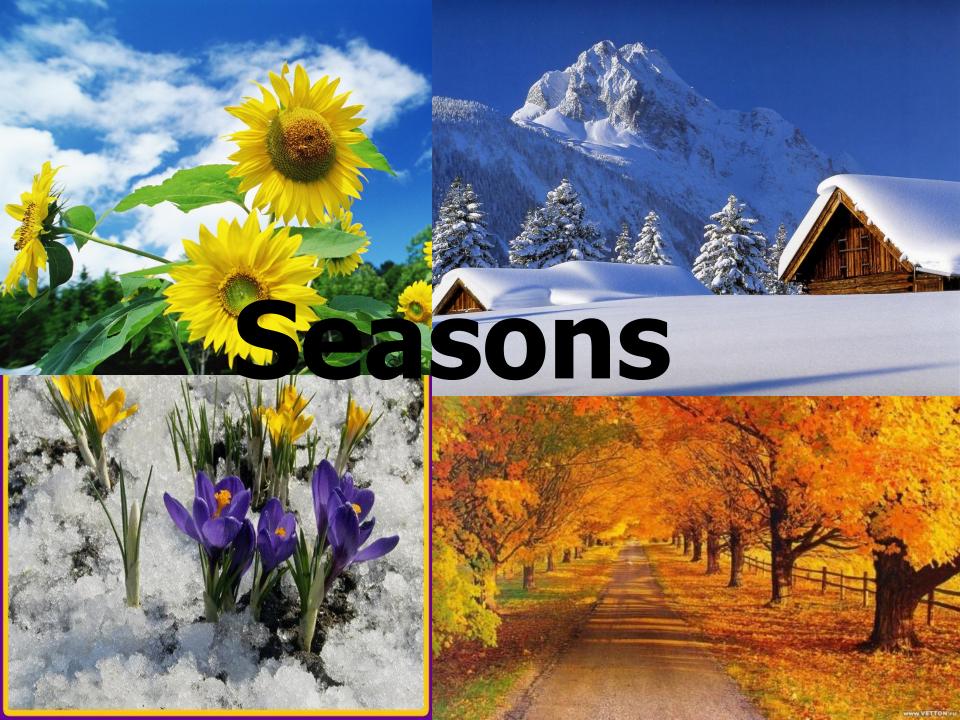

# What season were you born in?

Or

Were you born in spring/summer/autumn/ winter?