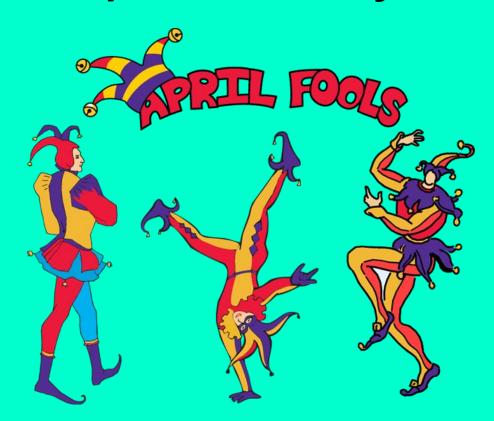

### 3. When is Christmas celebrated in Great Britain?

4. When is April Fool's Day celebrated?