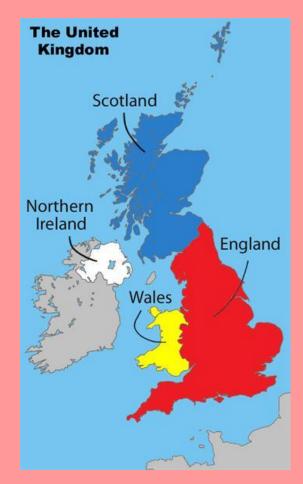

What is the British money today? (Pounds)

- What city is the capital of Scotland? (Edinburgh)
- 9. What is the full name of Great Britain? (The United Kingdom of Great Britain and Northern Ireland)