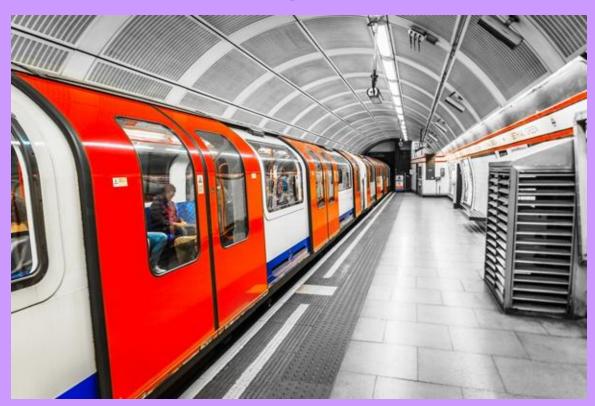

## 7. What is the name of the London underground?

#### **What-questions**

- 1. What is the oldest part of London? (The City)
- 2. What is Humpty Dumpty? (An egg)
- 3. What is another name for the British flag? (The Union Jack)
- 4. What was the name of the ship that first brought Europeans to North America? (Mayflower)
- 5. What is a "public school" in England? (A private school)
- 6. What city is the capital city of Northern Ireland? (Belfast)
- 7. What is the name of the London underground? (The Tube)
- •What is the highest mountain peak in Great Britain? (Ben Nevis)