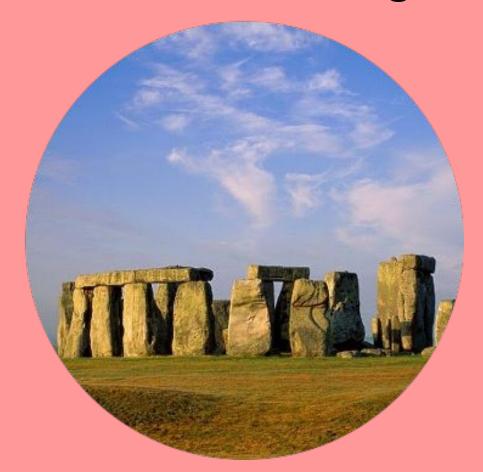

#### 4. Where is Stonehenge situated?

#### Where-questions

- 1.Where does British Parliament seat in London? (The Houses of Parliament)
  Where were the Beatles formed? (Liverpool)
  Where can you hear a bagpipe? (Scotland)
  - 2. Where was W. Shakespeare born? (Stratford-upon-Avon)
  - 3. Where is the Queen's residence? (Buckingham Palace)
  - 4. Where is Stonehenge situated? (England)
  - 5. Where is Loch Ness situated? (Scotland)
  - 6. Where can you see many famous paintings? (The National Gallery)
  - 7. Where is Cardiff situated? (Wales)
  - 8. Where was the Titanic built? (Belfast)
  - 9. Where can you find a Peter Pan statue? (Kensington Gardens)