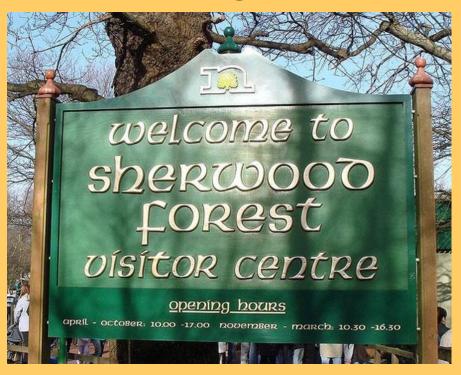

# 4. Who lived in Sherwood Forest and fought against the sheriff of Nottingham?

#### **Who-questions**

- 1. Who is the main Christmas character? (Santa Claus)
- 2. Who lived at 221b Baker Street? What's his name? (Sherlock Holmes)
- 3. Who was called "the architect of London" after the Great Fire of 1666? (Sir Christopher Wren)
- 4. Who lived in Sherwood Forest and fought against the sheriff of Nottingham? (Robin Hood)
- 5. Whose statue is on the top of the column? (Admiral Nelson)
- 6. Who is considered to be "the queen of detective stories"? (Agatha Christie)