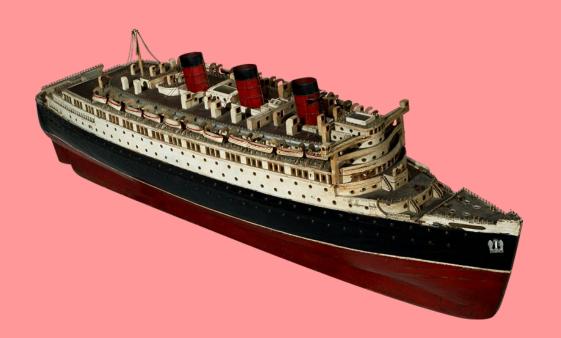

#### 8. Where was the Titanic built?

#### Where-questions

- 1.Where does British Parliament seat in London? (The Houses of Parliament)
  Where were the Beatles formed? (Liverpool)
  Where can you hear a bagpipe? (Scotland)
  - 2. Where was W. Shakespeare born? (Stratford-upon-Avon)
  - 3. Where is the Queen's residence? (Buckingham Palace)
  - 4. Where is Stonehenge situated? (England)
  - 5. Where is Loch Ness situated? (Scotland)
  - 6. Where can you see many famous paintings? (The National Gallery)
  - 7. Where is Cardiff situated? (Wales)
  - 8. Where was the Titanic built? (Belfast)
  - 9. Where can you find a Peter Pan statue? (Kensington Gardens)