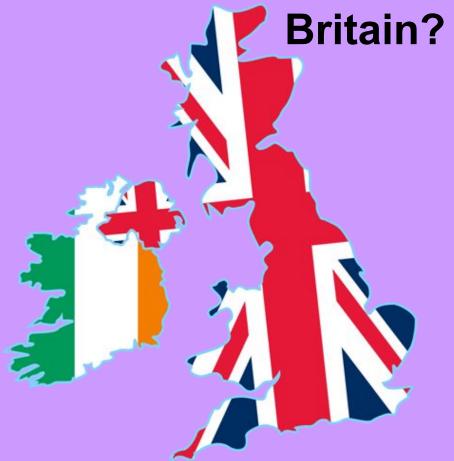

What is the British money today? (Pounds)

- What city is the capital of Scotland? (Edinburgh)
- 9. What is the full name of Great Britain? (The United Kingdom of Great Britain and Northern Ireland)