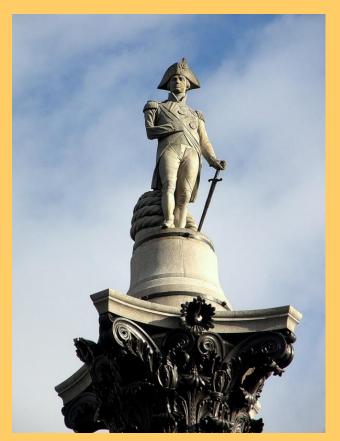

### 5. Whose statue is on the top of the column?

#### **Who-questions**

- 1. Who is the main Christmas character? (Santa Claus)
- 2. Who lived at 221b Baker Street? What's his name? (Sherlock Holmes)
- 3. Who was called "the architect of London" after the Great Fire of 1666? (Sir Christopher Wren)
- 4. Who lived in Sherwood Forest and fought against the sheriff of Nottingham? (Robin Hood)
- 5. Whose statue is on the top of the column? (Admiral Nelson)
- 6. Who is considered to be "the queen of detective stories"? (Agatha Christie)