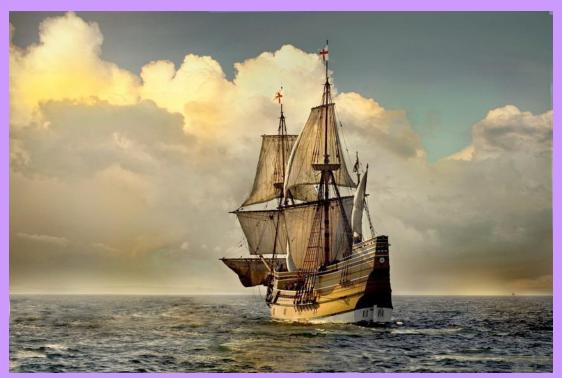

## 3. What is another name for the British flag?

4. What was the name of the ship that first brought Europeans to North America?