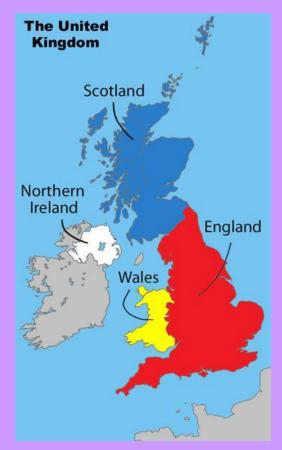

What is the British money today? (Pounds)

- What city is the capital of Scotland? (Edinburgh)
- 9. What is the full name of Great Britain? (The United Kingdom of Great Britain and Northern Ireland)