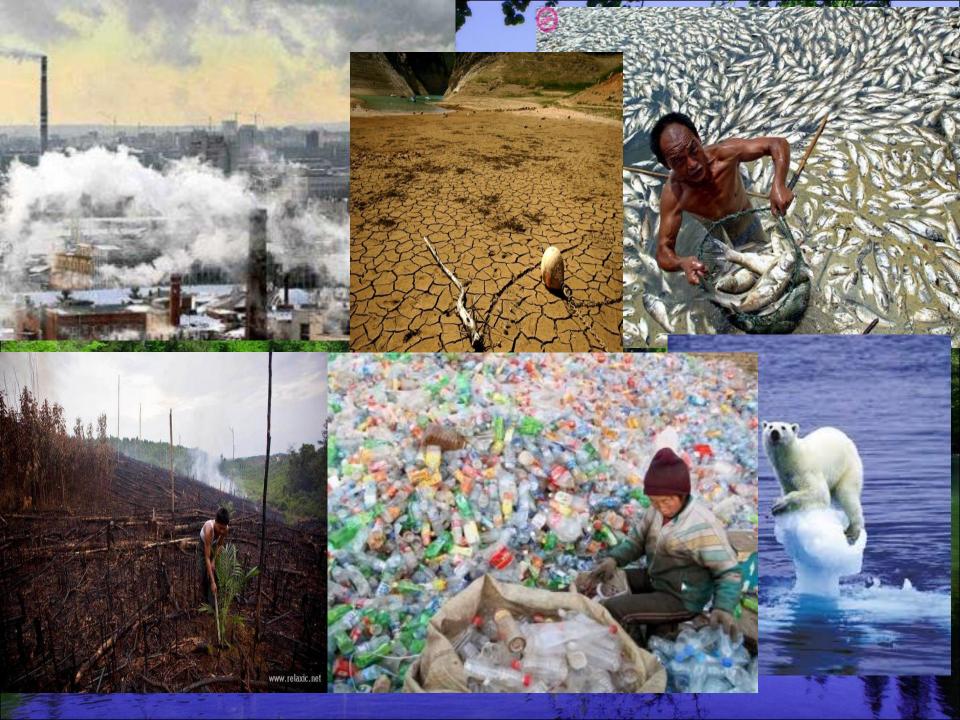

## Find the words hidden







|                                                                          | e sentences using a verb from the list<br>resent Perfect Simple to find out  |
|--------------------------------------------------------------------------|------------------------------------------------------------------------------|
| what the pupils have done to make their school a gre <b>ener pl</b> ace. |                                                                              |
| Collect, or                                                              | ganize, plant, put up, show                                                  |
|                                                                          |                                                                              |
| We