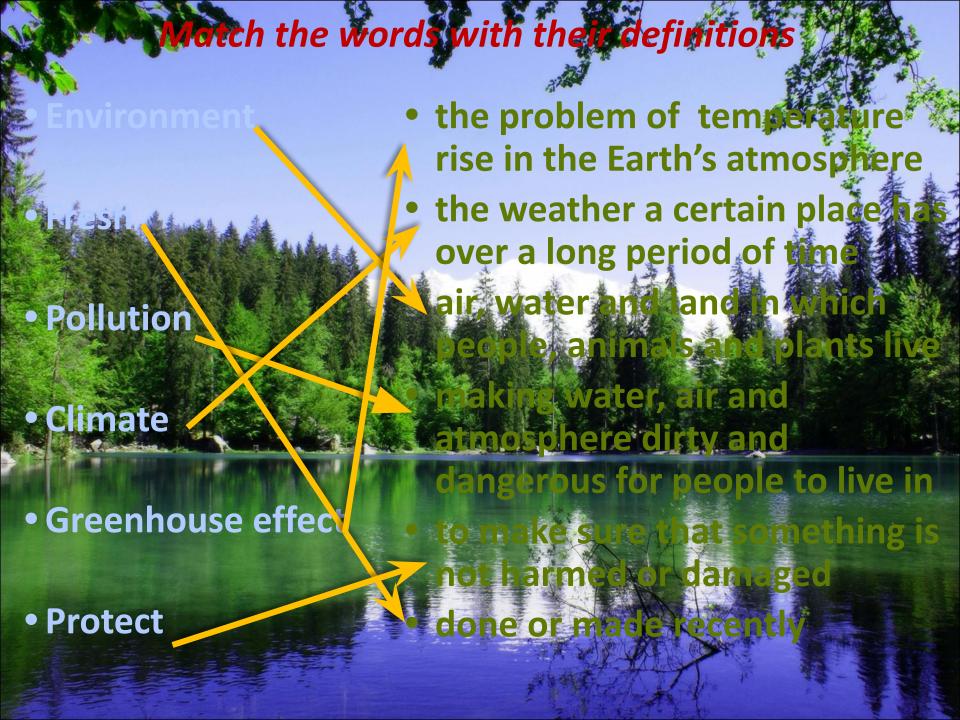

## Find the words hidden







|                                                                          | e sentences using a verb from the list<br>resent Perfect Simple to find out  |
|--------------------------------------------------------------------------|------------------------------------------------------------------------------|
| what the pupils have done to make their school a gre <b>ener pl</b> ace. |                                                                              |
| Collect, or                                                              | ganize, plant, put up, show                                                  |
|                                                                          |