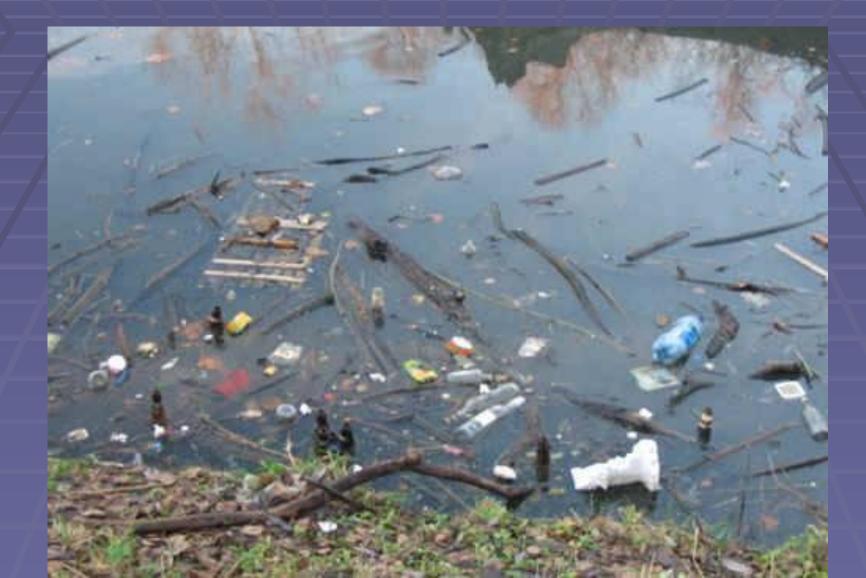

# Helping Mother Earth we can peacefully roam We all deserve a place We can call our home.

## Kinds of pollution

 Water pollution Air pollution Soil pollution Noise pollution

#### Water pollution. People throw out dust into the rivers.



# Big tankers emit tons of oil into the sea water. Wild life suffers from this pollution





# Big factories pollute the air.

Noise pollution. There is much noise in the big cities because of airplanes, transport and so on.

## Car fumes pollute t

ONE V

TUNG FONG HU

美

西

È

we breath



#### We can/ can't:

Reduce Reuse Recycle Break Help Care Kill

animals electricity trees plastic bottles pollution planet nature

#### Check yourself.

Reduce pollution
Reuse electricity
Recycle plastic bottles
Care animals
Help the Earth

### Crossword.

| Ρ | 0 | L  | L  | U | т | I  | 0 | Ν  | W  |
|---|---|----|----|---|---|----|---|----|----|
| Е | F | W  | Р  | R | R | 0  | Е | R  | А  |
| 0 | 0 | 0  | L  | E | E | I. | А | E  | Т  |
| Р | R | 0  | А  | U | E | F  | R | G  | E  |
| L | E | D