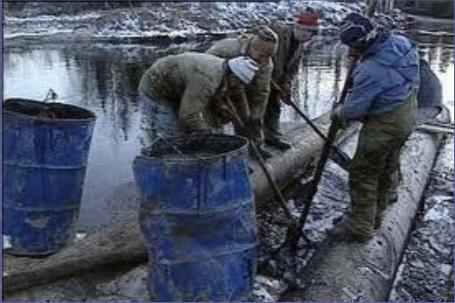

# Big tankers emit tons of oil into the sea water. Wild life suffers from this pollution