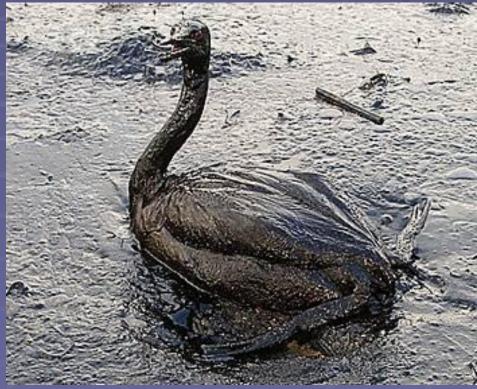

# Big tankers emit tons of oil into the sea water. Wild life suffers from this pollution