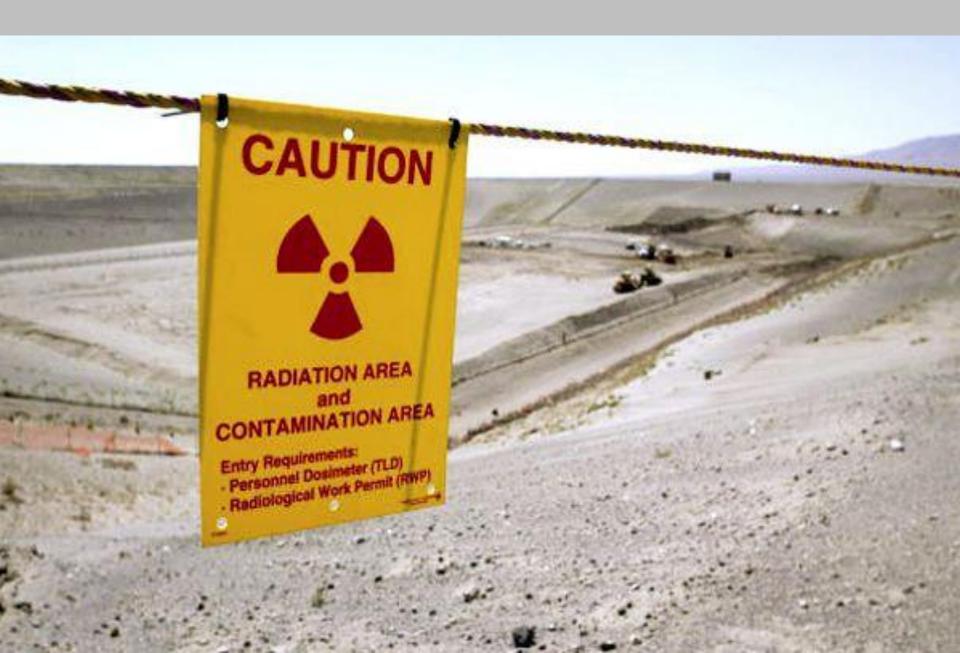

## **NUCLEAR POLLUTION**

• <u>WATER POLLUTION</u>: ugly rivers of dirty water, to pollute water with factory waste, polluted fish, dead rivers, to be concerned about the purity of water, waste of chemical plants.

## Ecological situation.

Man's interference In nature

Cutting of the Vast forests

Poisoning of the world's air, land, water

Industrial by-products

Chemical fertilizers and pesticides

Radioactive substances

Planet-wide problems