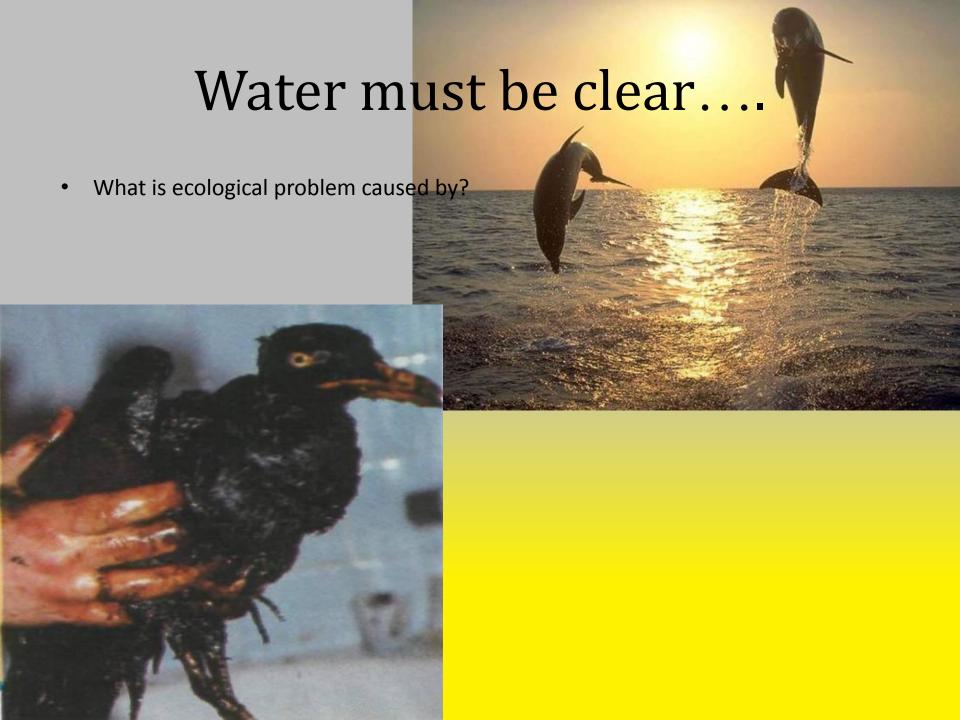

## **NUCLEAR POLLUTION**

• <u>WATER POLLUTION</u>: ugly rivers of dirty water, to pollute water with factory waste, polluted fish, dead rivers, to be concerned about the purity of water, waste of chemical plants.