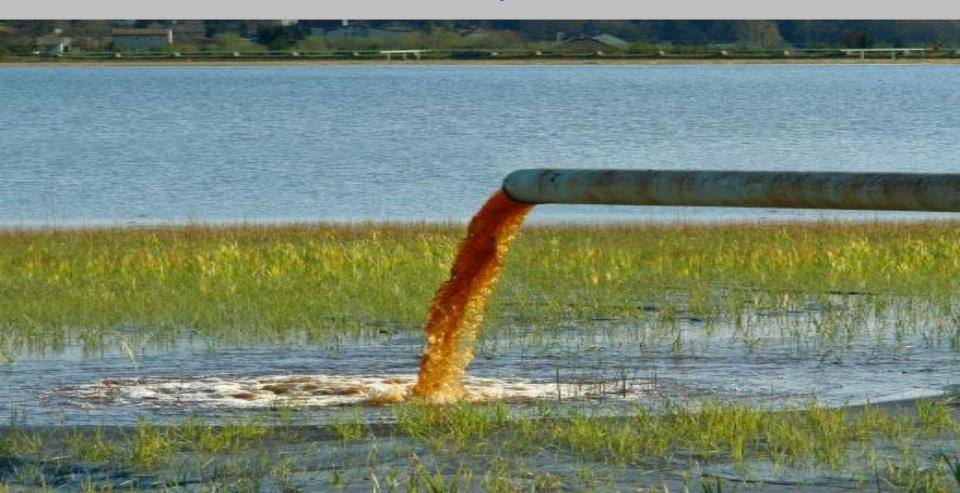

## **NUCLEAR POLLUTION**

• <u>WATER POLLUTION</u>: ugly rivers of dirty water, to pollute water with factory waste, polluted fish, dead rivers, to be concerned about the purity of water, waste of chemical plants.