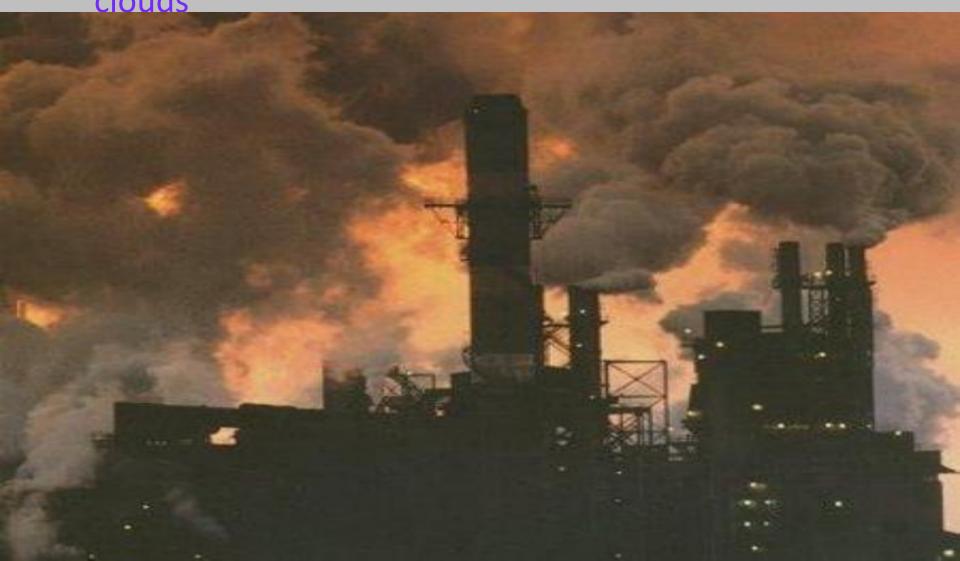

• LAND POLLUTION: dead land, lifeless arenas, to turn the land to a desert, forests are cut and burn in fire.

AIR POLLUTION: fume from the chimneys, the release of harmful substances into the air, to be covered with soot and dirt, smog over the city, hard to breathe, unhealthy environment, smoke clouds