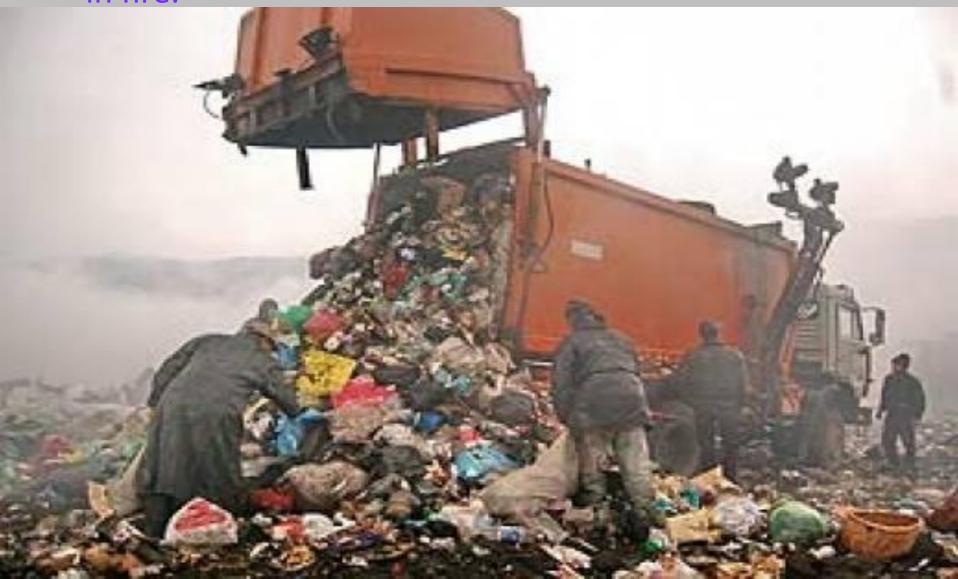

## **NUCLEAR POLLUTION**

• <u>WATER POLLUTION</u>: ugly rivers of dirty water, to pollute water with factory waste, polluted fish, dead rivers, to be concerned about the purity of water, waste of chemical plants.

• LAND POLLUTION: dead land, lifeless arenas, to turn the land to a desert, forests are cut and burn in fire.

AIR POLLUTION: fume from the chimneys, the release of harmful substances into the air, to be covered with soot and dirt, smog over the city, hard to breathe, unhealthy environment, smoke clouds