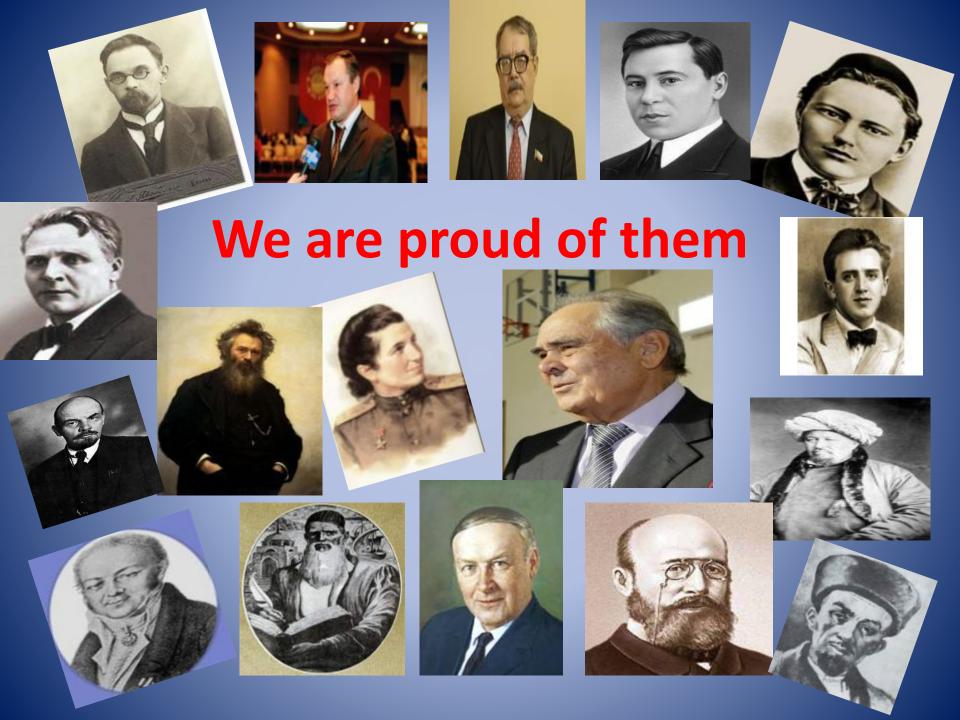

#### ballet "Shurale"

**Baky Urmanche** 

**2** 3

People mentioned in this slide played an important role in the cultural development of Tatarstan, Russia and even the world.

**Alexander Arbuzov** 

Nikolay Lobachevsky