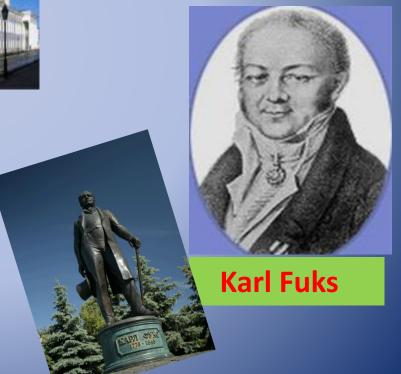

#### ballet "Shurale"

**Baky Urmanche** 

**2** 3

People mentioned in this slide played an important role in the cultural development of Tatarstan, Russia and even the world.

**Alexander Arbuzov** 

Nikolay Lobachevsky