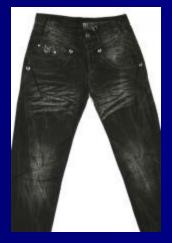

n, the USA, Canada and Australia the characteristic features of which are critical attitude toward society and policy. With a the name of the known American artist Andy Yorkhola is closely associated and to them by the group of Velvet Underground . Their soloist Pyd Lew it is considered the father-founder of alternative fate, flow which is closely associated with.







## My subculture is Flox.

The history this of this subculture: this subculture has occurred, because of that people has begun to be going to in groups to help the children, 
contribute the money oh charity, help the sick people by material support and moral support.

It is appear is 1998 in Russian.

## The appearance of the subcultures:



## The peoples of my subculture are looking as:



#### Gold chain

Ý



Sweater



Jeans



Sneakers



## The music of different subculture:

Music Goth this the Goth-fate, gotyk-metal, darkle, det-fate
Punk listen: by a punk-fate, techno, rock.
Hippie listen: rock, techno, pop-music



## The music my subcultures.

Pop-musicClassic





## The positive features of my subculture:

Positive features of my subculture consists in that they help people about think, about future societies, and about people which very need their help.







#