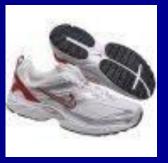

A, Canada and Australia the characteristic features of which are critical attitude toward society and policy. With a the name of the known American artist Andy Yorkhola is closely associated and to them by the group of Velvet Underground . Their soloist Pyd Lew it is considered the father-founder of alternative fate, flow which is closely associated with.







## My subculture is Flox.

The history this of this subculture: this subculture has occurred, because of that people has begun to be going to in groups to help the children, 
contribute the money oh charity, help the sick people by material support and moral support.

It is appear is 1998 in Russian.

## The appearance of the subcultures:



## The peoples of my subculture are looking as:



#### Gold chain

Ý



Sweater



Jeans



Sneakers



## The music of different subculture:

Music Goth this the Goth-fate, gotyk-metal, darkle, det-fate
Punk listen: by a punk-fate, techno, rock.
Hippie listen: rock, techno, pop-music



## The music my subcultures.

Pop-musicClassic





## The positive features of my subculture:

Positive features of my subculture consists in that they help people about think, about future societies, and about people which very need their help.







#