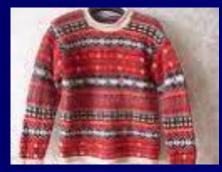

reat Britain, the USA, Canada and Australia the characteristic features of which are critical attitude toward society and policy. With a the name of the known American artist Andy Yorkhola is closely associated and to them by the group of Velvet Underground . Their soloist Pyd Lew it is considered the father-founder of alternative fate, flow which is closely associated with.







## My subculture is Flox.

The history this of this subculture: this subculture has occurred, because of that people has begun to be going to in groups to help the children, 
contribute the money oh charity, help the sick people by material support and moral support.

It is appear is 1998 in Russian.

## The appearance of the subcultures:



## The peoples of my subculture are looking as:



#### Gold chain

Ý



Sweater



Jeans



Sneakers



## The music of different subculture:

Music Goth this the Goth-fate, gotyk-metal, darkle, det-fate
Punk listen: by a punk-fate, techno, rock.
Hippie listen: rock, techno, pop-music



## The music my subcultures.

Pop-musicClassic





## The positive features of my subculture:

Positive features of my subculture consists in that they help people about think, about future societies, and about people which very need their help.







#