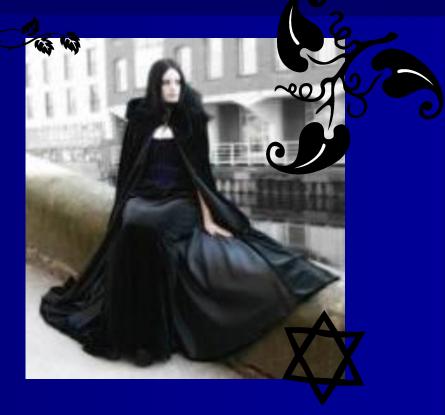

# There are many different subculture in the world:

Goth are subculture which appeared at the and of seventieth years of the twentieth age. As well as many youths subcultures, culture ready appeared on a wave post-pan. includes interest to all gloomy, to mysticism, to the or krovavo-krasnym blacks in clothes.