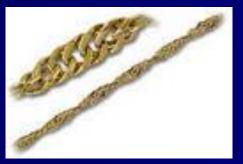

he middle of 70th in Great Britain, the USA, Canada and Australia the characteristic features of which are critical attitude toward society and policy. With a the name of the known American artist Andy Yorkhola is closely associated and to them by the group of Velvet Underground . Their soloist Pyd Lew it is considered the father-founder of alternative fate, flow which is closely associated with.







## My subculture is Flox.

The history this of this subculture: this subculture has occurred, because of that people has begun to be going to in groups to help the children, 
contribute the money oh charity, help the sick people by material support and moral support.

It is appear is 1998 in Russian.

## The appearance of the subcultures:



## The peoples of my subculture are looking as:



#### Gold chain

Ý



Sweater



Jeans



Sneakers



## The music of different subculture:

Music Goth this the Goth-fate, gotyk-metal, darkle, det-fate
Punk listen: by a punk-fate, techno, rock.
Hippie listen: rock, techno, pop-music



## The music my subcultures.

Pop-musicClassic





## The positive features of my subculture:

Positive features of my subculture consists in that they help people about think, about future societies, and about people which very need their help.







#