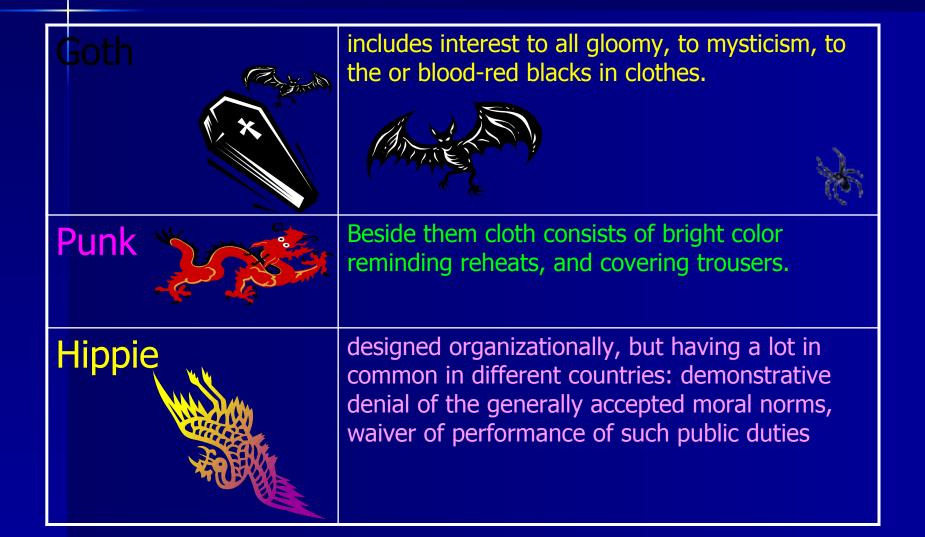

# There are many different subculture in the world:

Goth are subculture which appeared at the and of seventieth years of the twentieth age. As well as many youths subcultures, culture ready appeared on a wave post-pan. includes interest to all gloomy, to mysticism, to the or krovavo-krasnym blacks in clothes.

**Hippie**, most noticeable youth motion of North America and Europe of 1960-70th, in any way not designed organizationally, but having a lot in common in different countries: demonstrative denial of the generally accepted moral norms, waiver of performance of such public duties, as service in armies, of principle waiver of kooky-by that not was permanent work, denial of family, lenient attitude toward the use of drugs and other In ideology hippie different east religions were whimsically refracted, foremost den, beliefs of primitive people, for example, American Indians.

۲

Punk youth subculture, arising up in the middle of 70th in Great Britain, the USA, Canada and Australia the characteristic features of which are critical attitude toward society and policy. With a the name of the known American artist Andy Yorkhola is closely associated and to them by the group of Velvet Underground . Their soloist Pyd Lew it is considered the father-founder of alternative fate, flow which is closely associated with.