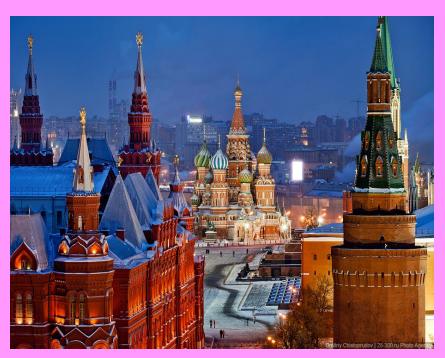

## Which city is bigger Moscow or London? (population and area)

## Moscow 12 ml London 9 ml 2 511 sq. km 1 572sq. km