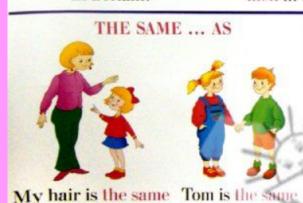

#### СТЕПЕНИ СРАВНЕНИЯ ПРИЛАГАТЕЛЬНЫХ в английском языке

СУЩЕСТВИТЕЛЬНОЕ УПОТРЕБЛЯЕТСЯ С АРТИКЛЕМ ТНЕ, ЕСЛИ ПРИЛАГАТЕЛЬНОЕ СТОИТ В ПРЕВОСХОДНОЙ ФОРМЕ

This is the <u>oldest</u> castle in Britain.

xcolour as yours.

He is one of the <u>richest</u> men in the world.

She is the <u>most intelligent student</u> in the class.

He is the most dangerous criminal in the country.

age as Ann.

| good-better-best | bad-worse-worst | many | -more-most | much | little-less-least | farther-farthest | further-furthest