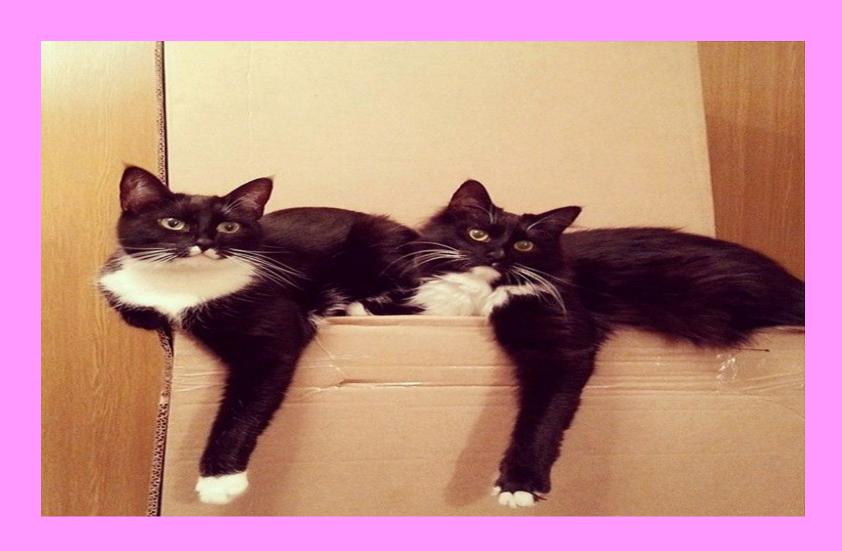

ts?

2. Do you know how many fish he has caught.

#### СТЕПЕНИ СРАВНЕНИЯ ПРИЛАГАТЕЛЬНЫХ в английском языке

СУЩЕСТВИТЕЛЬНОЕ УПОТРЕБЛЯЕТСЯ С АРТИКЛЕМ ТНЕ, ЕСЛИ ПРИЛАГАТЕЛЬНОЕ СТОИТ В ПРЕВОСХОДНОЙ ФОРМЕ



This is the <u>oldest</u> castle in Britain.

xcolour as yours.



He is one of the <u>richest</u> men in the world.



She is the <u>most intelligent student</u> in the class.



He is the most dangerous criminal in the country.



age as Ann.

| good-better-best | bad-worse-worst | many | -more-most | much | little-less-least | farther-farthest | further-furthest



## Which city is bigger Moscow or London? (population and area)





## Moscow 12 ml London 9 ml 2 511 sq. km 1 572sq. km





### What is the longest river in Russia?



### The river Lena 4400 km



## Compare these cats.



### **Translate**

- 1. Мой кот самый красивый из всех.
- 2.Она красивее меня.
- 3. Это самый худший перевод.
- 4.Они такие же умные, как и все остальные.
- 5. Этот пес такой же умный, как и мой.

- 1. My cat is the most beautiful of all.
- 2.She's prettier than me.
- 3. This is the worst translation.
- 4.They're just as smart as everyone else.
- 5. This dog is as clever as mine.

## Thank you!