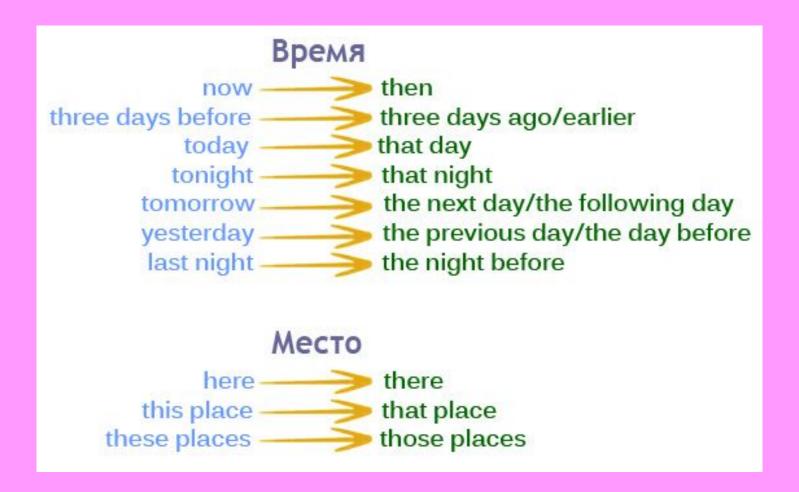

# Indirect questions. Remember

- 1. How far is the hospital?
- Can you tell me...
- 2. Where are they?
- – Do you know ...

- 1. Can you tell me how far the hospital is.
- 2. Do you know where they are.

- 1. Why are the kids frightened?
- Could you tell me ...
- 2. When can I call you back?
- – I'd like to know ...

- 1. Could you tell me why the kids are frightened.
- 2. I'd like to know when I can call you back.

- 1. Which boat does Tom choose?
- Can you tell me...
- 2. How often do you load the paper into the tray?
- Do you know …

- 1. Can you tell me which boat Tom has chosen.
- 2. Do you know how often he loads the paper into the tray.

- 1. When will the ceremony start?
- I'd like to know …
- 2. How many fish has he caught?
- Do you know …

1. I'd like to know when the ceremony starts?

2. Do you know how many fish he has caught.