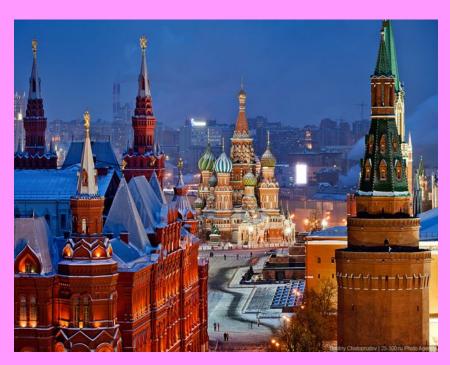

## Which city is bigger Moscow or London? (population and area)

## Moscow 12 ml London 9 ml 2 511 sq. km 1 572sq. km