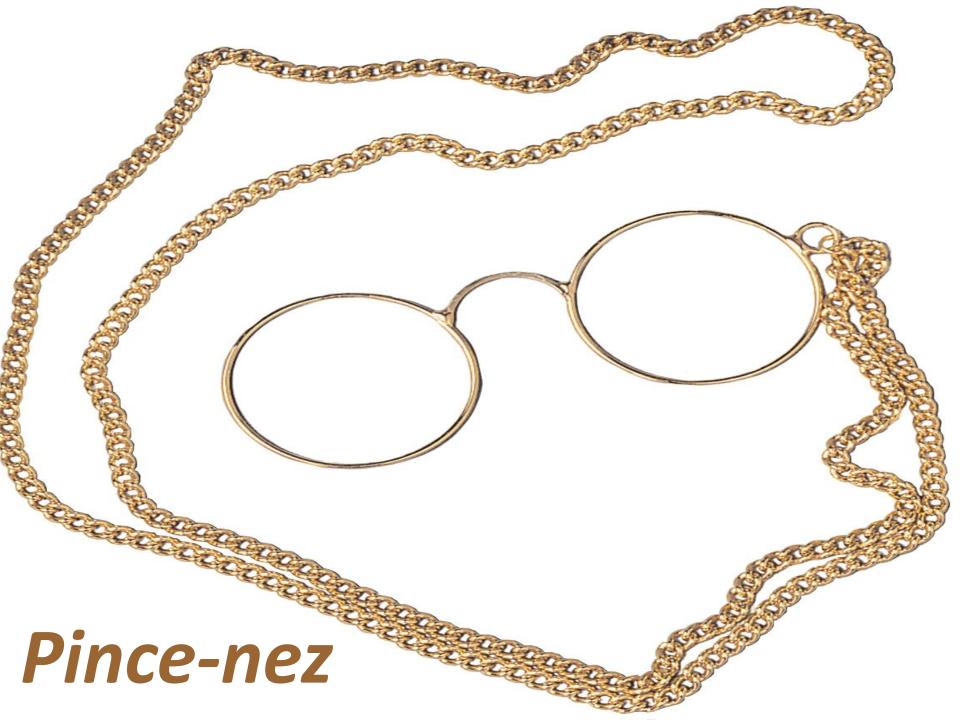

Based on research conducted by British scientist and historian Sir Joseph Needham, spectacles were first invented 1000 years ago in ancient China and was in widespread consumer use in by the Chinese aristocrats, Imperial family, rich civilians and elderly at the time of Marco Polo's arrival in 1270 or 1271. Alternatively, some people theorize that spectacles were first invented between 1280 and 1300 in Italy. Some also theorize that the first European inventor of spectacles was Salvino D'Armate

The American scientist Benjamin Franklin, who suffered from myopia adopted bifocals in 1784 to avoid having to regularly switch between two pairs of glasses although the claim that he actually invented them is disputed. The first lenses for correcting astigmatism were constructed by the British astronomer George Airy in 1825.