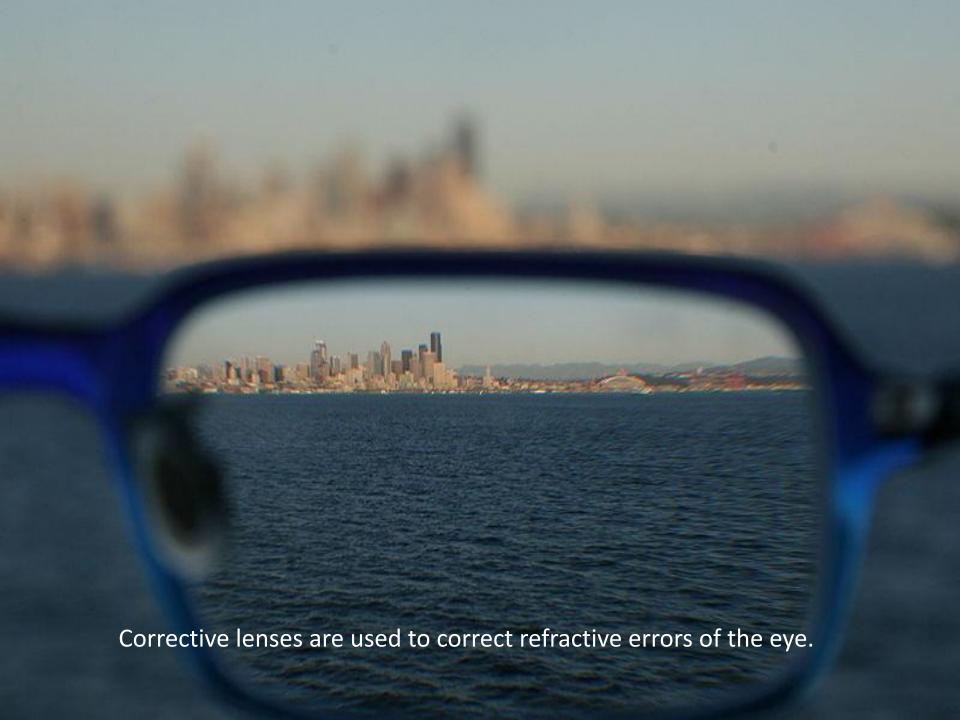

**Glasses** – are also called **eyeglasses** (formal), **spectacles**, or **specs** (informal) for vision correction or eye protection. Sunglasses allow better vision in bright daylight, and may protect against damage from high levels of ultraviolet light. Other types of glasses may be used for viewing visual information or simply just for fashion values.