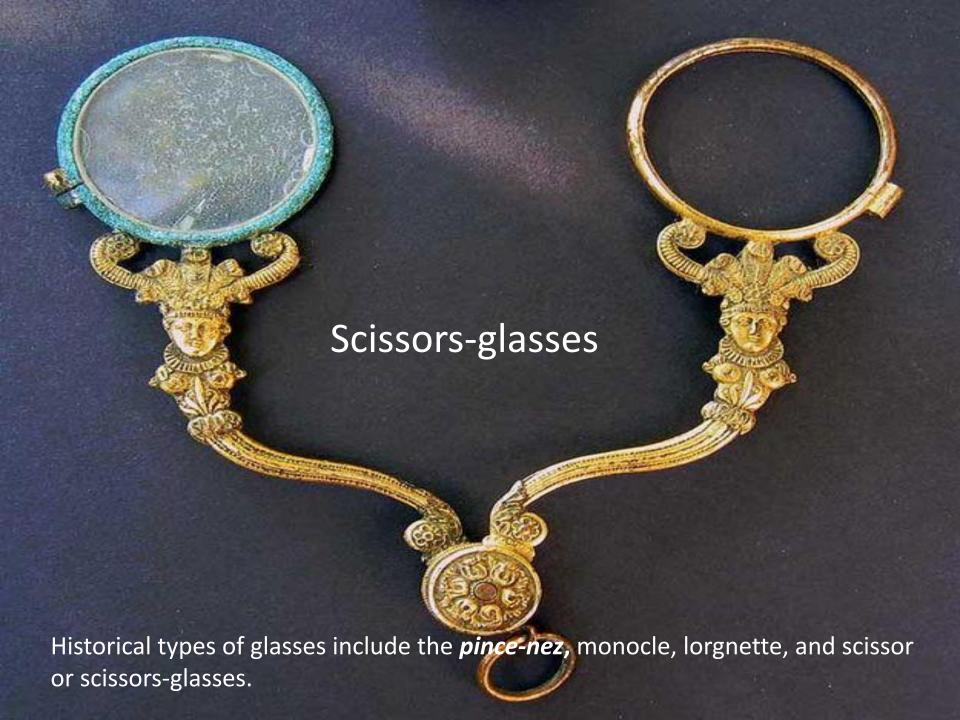

Based on research conducted by British scientist and historian Sir Joseph Needham, spectacles were first invented 1000 years ago in ancient China and was in widespread consumer use in by the Chinese aristocrats, Imperial family, rich civilians and elderly at the time of Marco Polo's arrival in 1270 or 1271. Alternatively, some people theorize that spectacles were first invented between 1280 and 1300 in Italy. Some also theorize that the first European inventor of spectacles was Salvino D'Armate

The American scientist Benjamin Franklin, who suffered from myopia adopted bifocals in 1784 to avoid having to regularly switch between two pairs of glasses although the claim that he actually invented them is disputed. The first lenses for correcting astigmatism were constructed by the British astronomer George Airy in 1825.