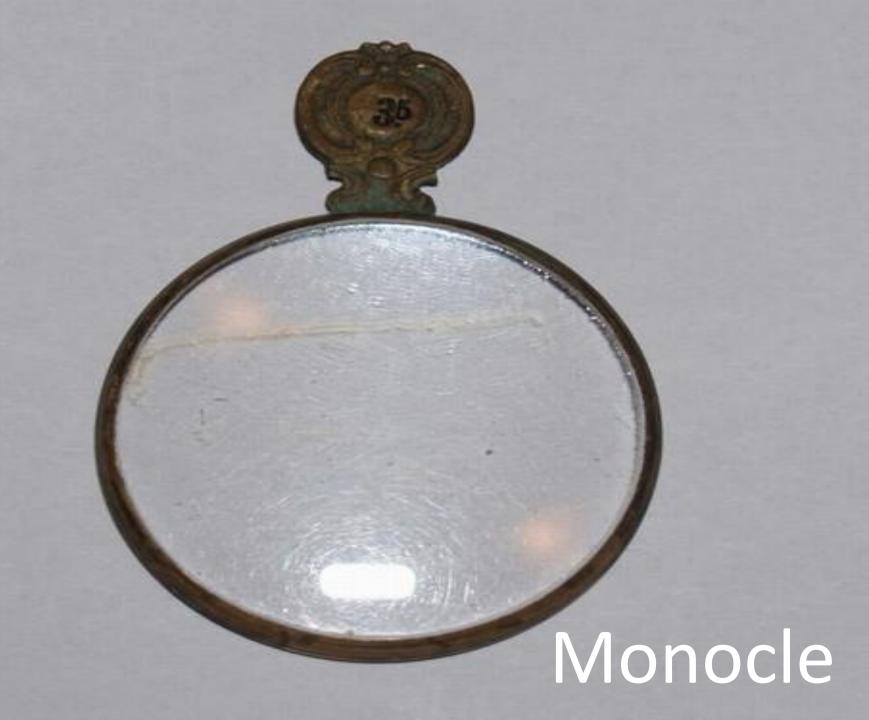

Based on research conducted by British scientist and historian Sir Joseph Needham, spectacles were first invented 1000 years ago in ancient China and was in widespread consumer use in by the Chinese aristocrats, Imperial family, rich civilians and elderly at the time of Marco Polo's arrival in 1270 or 1271. Alternatively, some people theorize that spectacles were first invented between 1280 and 1300 in Italy. Some also theorize that the first European inventor of spectacles was Salvino D'Armate

The American scientist Benjamin Franklin, who suffered from myopia adopted bifocals in 1784 to avoid having to regularly switch between two pairs of glasses although the claim that he actually invented them is disputed. The first lenses for correcting astigmatism were constructed by the British astronomer George Airy in 1825.