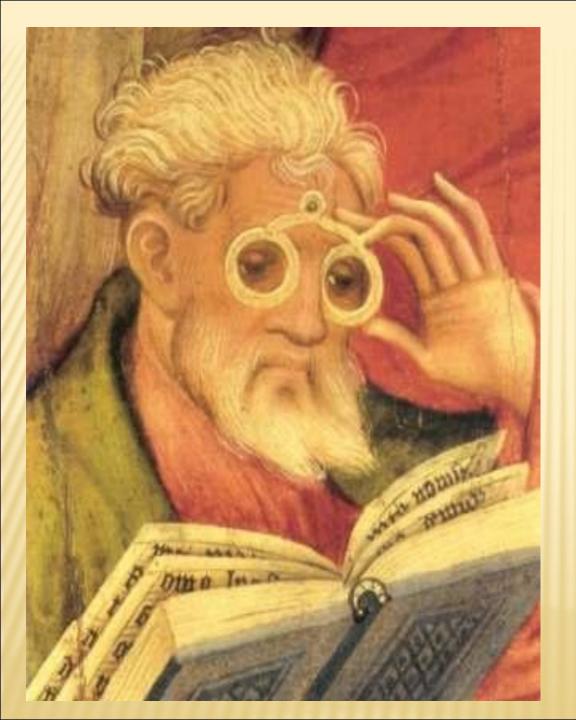

Based on research conducted by British scientist and historian Sir Joseph Needham, spectacles were first invented 1000 years ago in ancient China and was in widespread consumer use in by the Chinese aristocrats, Imperial family, rich civilians and elderly at the time of Marco Polo's arrival in 1270 or 1271. Alternatively, some people theorize that spectacles were first invented between 1280 and 1300 in Italy. Some also theorize that the first European inventor of spectacles was Salvino D'Armate