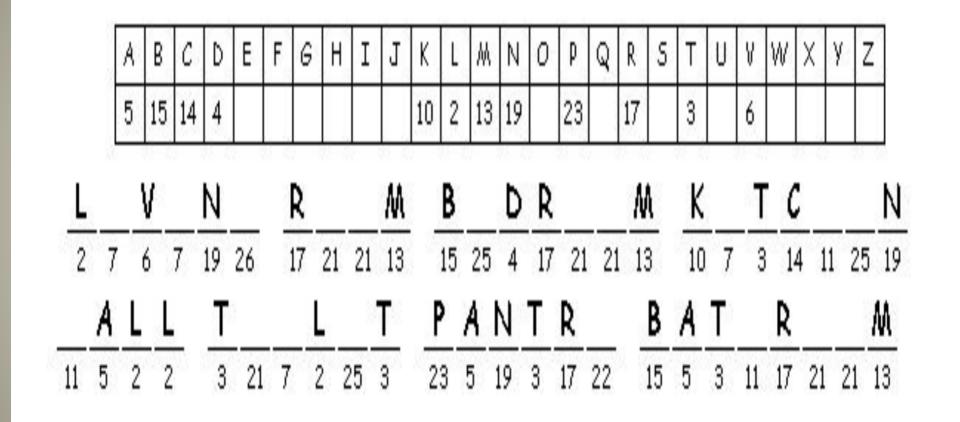

your flat big or small?
- 4. Have you got a room of your own?
- 5. Do you share a room with your brother or sister?

## Home sweet home



| lamp      | pantry  | flat        |  |  |
|-----------|---------|-------------|--|--|
| fireplace | hall    | living room |  |  |
| home      | floor   | house       |  |  |
| bathroom  | table   | wall        |  |  |
| door      | window  | armchair    |  |  |
| kitchen   | bedroom | carpet      |  |  |



## Find ten words:

| Х | R | W | С | Н | A |   | R |
|---|---|---|---|---|---|---|---|
| R |   | A | Η | С | Μ | R | A |
| W | V | R | Ρ | W | S | E | U |
| Ρ | 0 | D | Υ | 0 | Н | L | Ρ |
| Μ | Z | R | 0 | D | E | В | S |
| A | U | 0 | R | Ν | L | A | 0 |
| L | Ρ | В | Μ |   | F | Т | F |
| А | В | E | D | W | Μ | А | Н |

## Fill the letters: