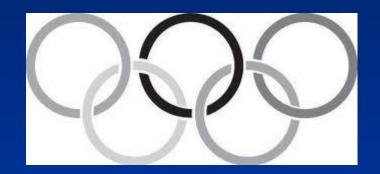

## Olympic flag

### The Olympic flag

# What does this symbol mean?

The blue ring meansEurope.

The black ring means Africa.

#### How can we do the actions?

Quickly

Slowly

Happily

Sadly

The red ring meansAmerica.

#### What's your favourite winter sport?

•The yellow ring means Asia.

How many sportsmen from Saint-Petersb urg are there in the Olympics?

 The green ring means Australia.

#### The Olympic flag

 The Olympic flag has five coloured rings: blue, yellow, black, green and red on white. Every country in the world has one of these colours on its flag. So the Olympic flag means the countries are friends.