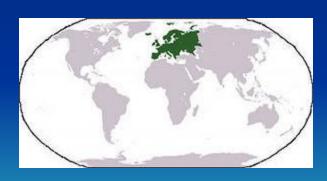

# What does this symbol mean?

The blue ring meansEurope.

The black ring means Africa.