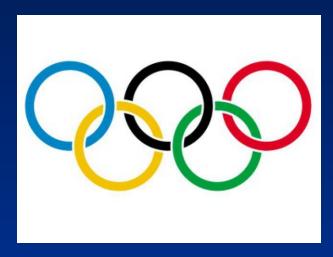

# What does this symbol mean?

The blue ring meansEurope.

The black ring means Africa.

#### How can we do the actions?

Quickly

Slowly

Happily

Sadly

The red ring meansAmerica.

#### What's your favourite winter sport?

•The yellow ring means Asia.

How many sportsmen from Saint-Petersb urg are there in the Olympics?

 The green ring means Australia.

#### The Olympic flag

 The Olympic flag has five coloured rings: blue, yellow, black, green and red on white. Every country in the world has one of these colours on its flag. So the Olympic flag means the countries are friends.