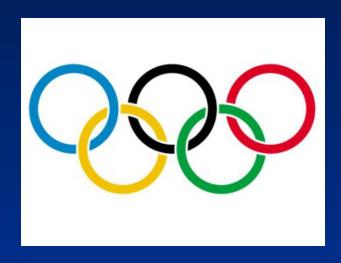

# What does this symbol mean?

The blue ring meansEurope.

The black ring means Africa.

#### How can we do the actions?

Quickly

Slowly

Happily

Sadly

The red ring meansAmerica.

#### What's your favourite winter sport?

•The yellow ring means Asia.

How many sportsmen from Saint-Petersb urg are there in the Olympics?

 The green ring means Australia.

#### The Olympic flag

 The Olympic flag has five coloured rings: blue, yellow, black, green and red on white. Every country in the world has one of these colours on its flag. So the Olympic flag means the countries are friends.