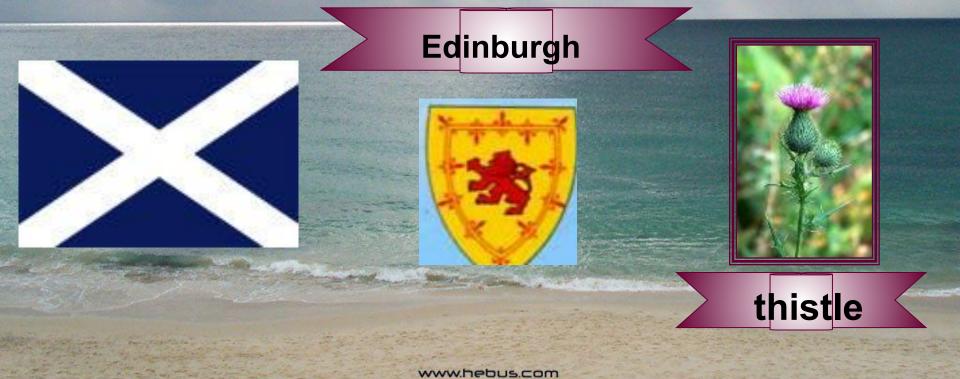

# Scotland

How do you do? My name is Quentin. I am English. Read the words and tell me what can you do and what you mustn't do at the ship?