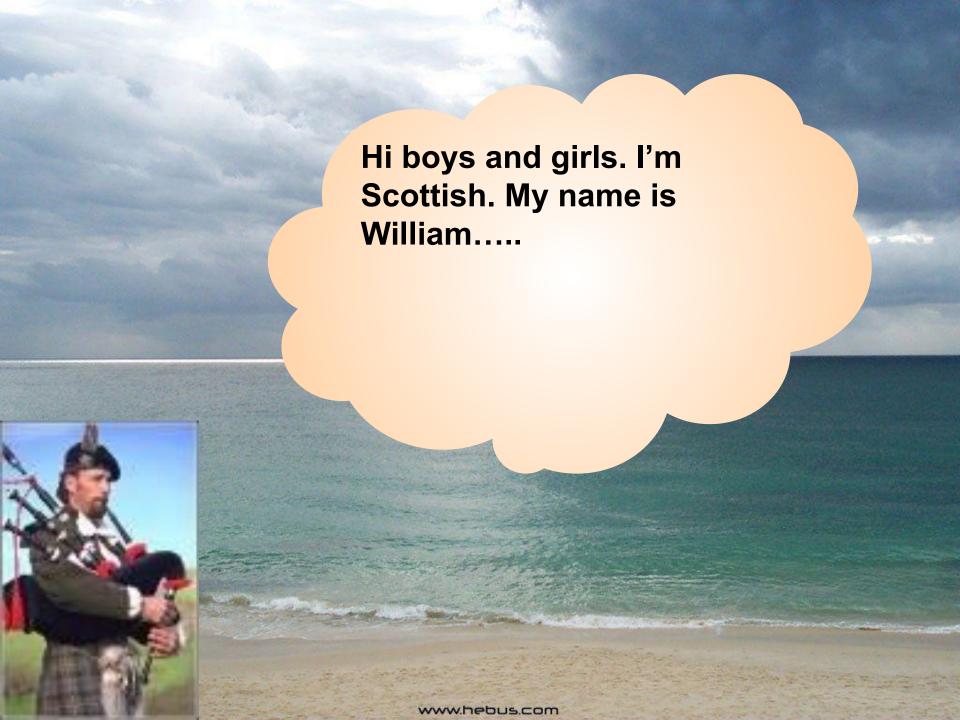

# Scotland

How do you do? My name is Quentin. I am English. Read the words and tell me what can you do and what you mustn't do at the ship?