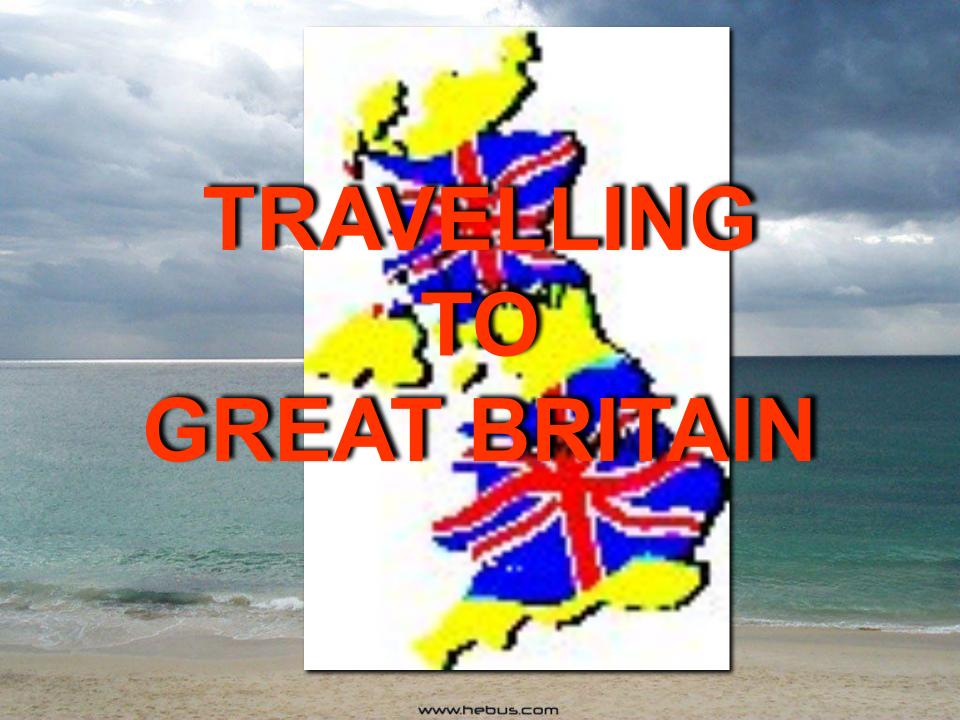

Hello my friends! My name is Captain Jack. I'm going to Great Britain. Would you like to visit Great Britain? But if you want you must do some my tasks. Good luck!

Northern Ireland
Wales
Scotland
England