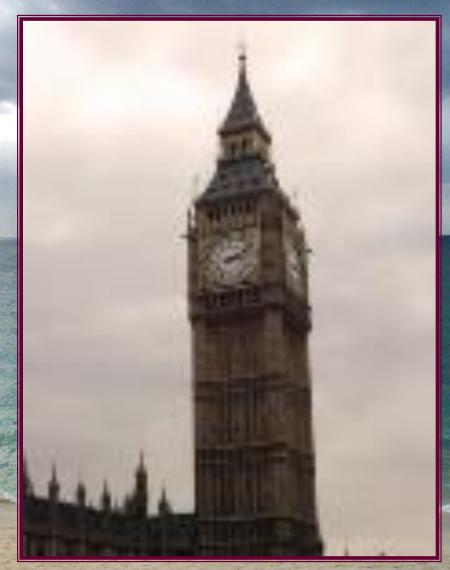

# What is the name of the building?

- A) Tower of London
- B) Big Ben
- C) Madame Tussaud`s museum