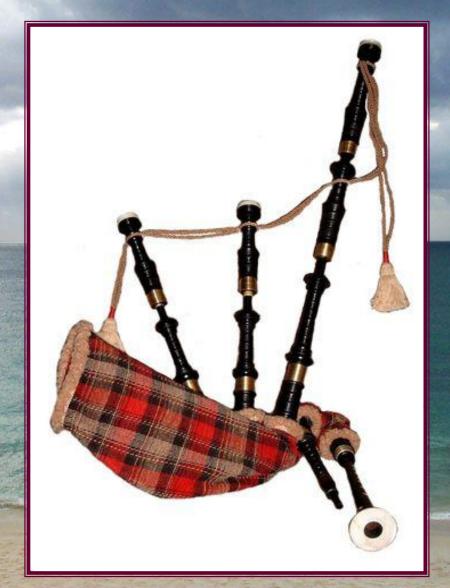

do you do? My name is Quentin. I am English. Read the words and tell me what can you do and what you mustn't do at the ship?



#### **England**







ros



#### London



Mark .

www.hebus.com

# Thank you for the trip.

You are good sailors.

See you later.









Now, answer my questions: Match flag and country:

A) England

1

• B) Wales

2

· C) Scotland

3

www.hebus.com

• D) Northern Ireland

4



# Match country and capital:

A) Scotland

1 England

B) England

2 Cardiff

c) Northern Ireland

3 Edinburgh

D) Wales

**4 Belfast** 

Match country and symbol:

A) Scotland

1

B) England

2

• c) Northern Ireland

3



D) Wales



# Who is this lady?

- A) Queen Elizabeth 2
- B) Princess Diana
- C) Charlotte Bronte



## What is this?

- A) a piano
- B) a bagpipe
- · C) a violin



#### Who is this man?

- A) Robert Burns
- B) Daniel Defoe
- C) William Shakespear



# What is the name of the building?

- A) Tower of London
- B) Big Ben
- C) Madame Tussaud`s museum



# In what country men wear kilt?

- A) Scotland
- B) Wales
- · C) England



## What is this?

- A) Red toilet
- B) Red mailbox
- C) Red telephone



# How many parts in Britain? Name them...