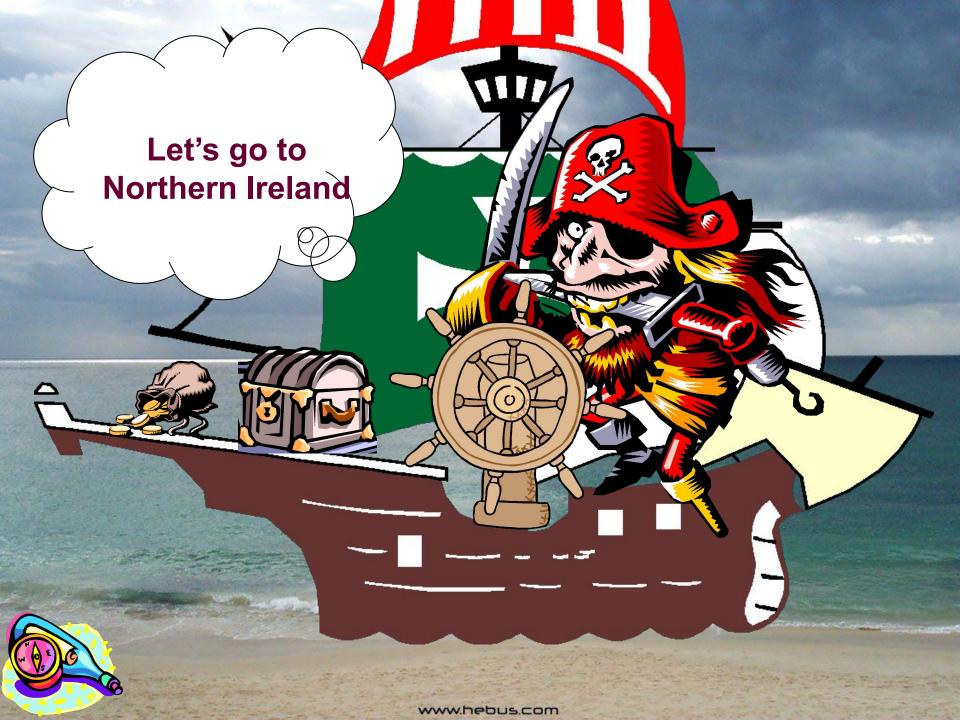

Hello my friends! My name is Captain Jack. I'm going to Great Britain. Would you like to visit Great Britain? But if you want you must do some my tasks. Good luck!

Northern Ireland
Wales
Scotland
England

#### **Northern Ireland**

shamrock