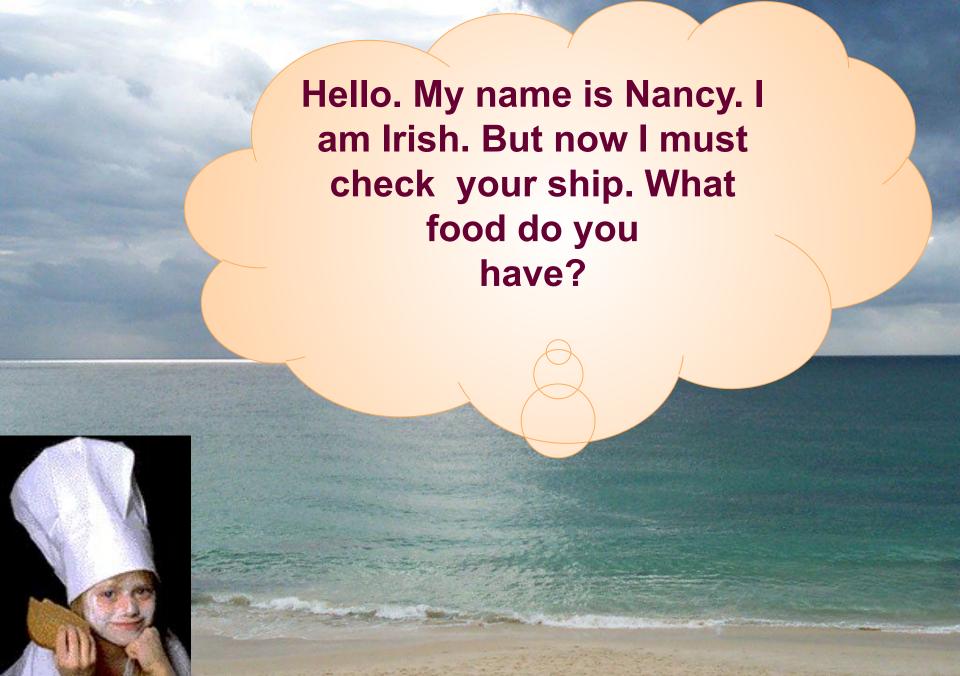

# Scotland

How do you do? My name is Quentin. I am English. Read the words and tell me what can you do and what you mustn't do at the ship?