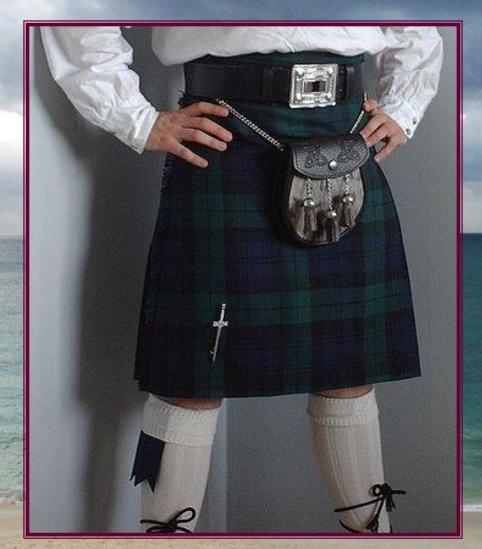

Now, answer my questions: Match flag and country:

A) England

1

• B) Wales

2

· C) Scotland

3

www.hebus.com

• D) Northern Ireland

4



# Match country and capital:

A) Scotland

1 England

B) England

2 Cardiff

c) Northern Ireland

3 Edinburgh

D) Wales

**4 Belfast** 

Match country and symbol:

A) Scotland

1

B) England

2

• c) Northern Ireland

3



D) Wales



# Who is this lady?

- A) Queen Elizabeth 2
- B) Princess Diana
- C) Charlotte Bronte



## What is this?

- A) a piano
- B) a bagpipe
- · C) a violin



#### Who is this man?

- A) Robert Burns
- B) Daniel Defoe
- C) William Shakespear



# What is the name of the building?

- A) Tower of London
- B) Big Ben
- C) Madame Tussaud`s museum



# In what country men wear kilt?

- A) Scotland
- B) Wales
- · C) England



## What is this?

- A) Red toilet
- B) Red mailbox
- C) Red telephone



# How many parts in Britain? Name them...