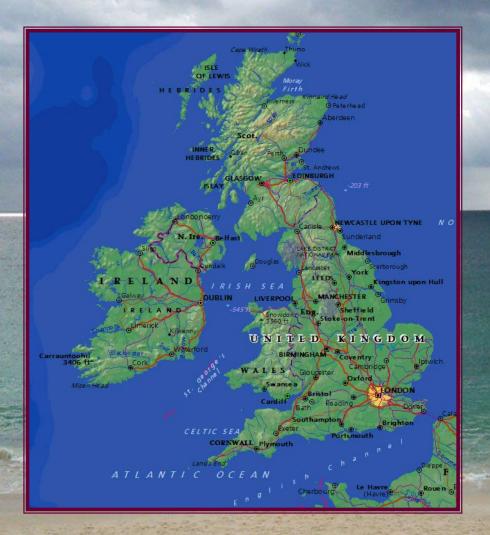

• D) Northern Ireland

4



# Match country and capital:

A) Scotland

1 England

B) England

2 Cardiff

c) Northern Ireland

3 Edinburgh

D) Wales

**4 Belfast** 

Match country and symbol:

A) Scotland

1

B) England

2

• c) Northern Ireland

3



D) Wales



# Who is this lady?

- A) Queen Elizabeth 2
- B) Princess Diana
- C) Charlotte Bronte



## What is this?

- A) a piano
- B) a bagpipe
- · C) a violin



#### Who is this man?

- A) Robert Burns
- B) Daniel Defoe
- C) William Shakespear



# What is the name of the building?

- A) Tower of London
- B) Big Ben
- C) Madame Tussaud`s museum



# In what country men wear kilt?

- A) Scotland
- B) Wales
- · C) England



## What is this?

- A) Red toilet
- B) Red mailbox
- C) Red telephone



# How many parts in Britain? Name them...