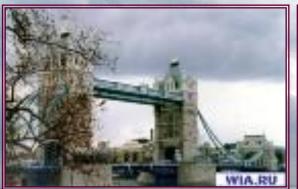

# What is the name of the building?

- A) Tower of London
- B) Big Ben
- C) Madame Tussaud`s museum