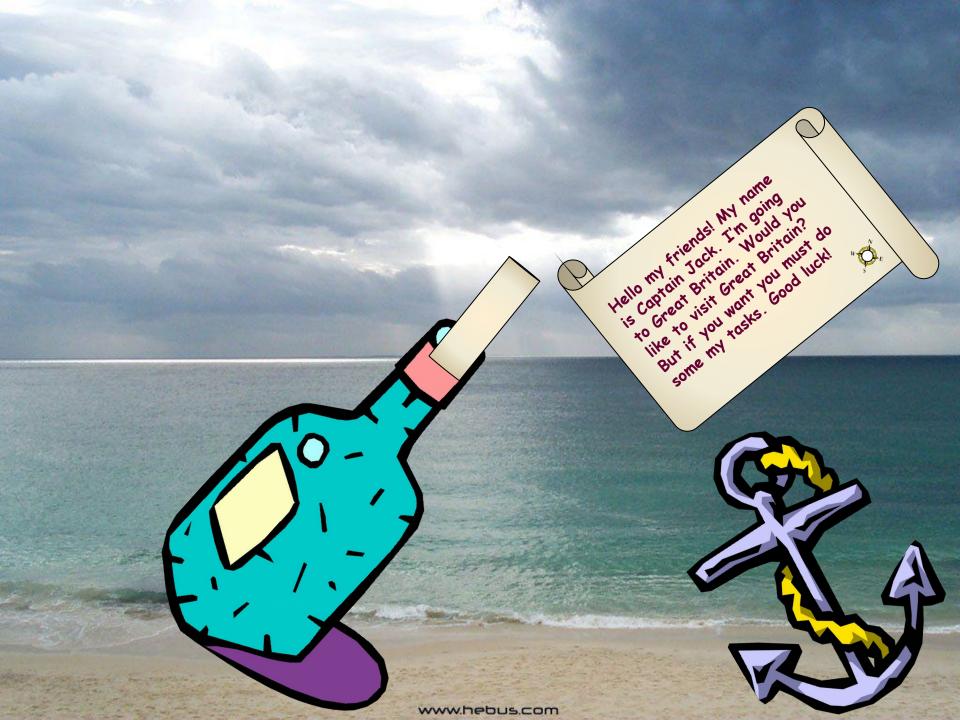

Hello my friends! My name is Captain Jack. I'm going to Great Britain. Would you like to visit Great Britain? But if you want you must do some my tasks. Good luck!

Northern Ireland
Wales
Scotland
England