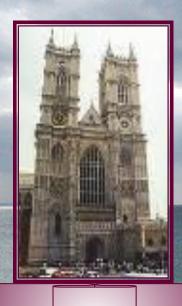

# What is the name of the building?

- A) Tower of London
- B) Big Ben
- C) Madame Tussaud`s museum