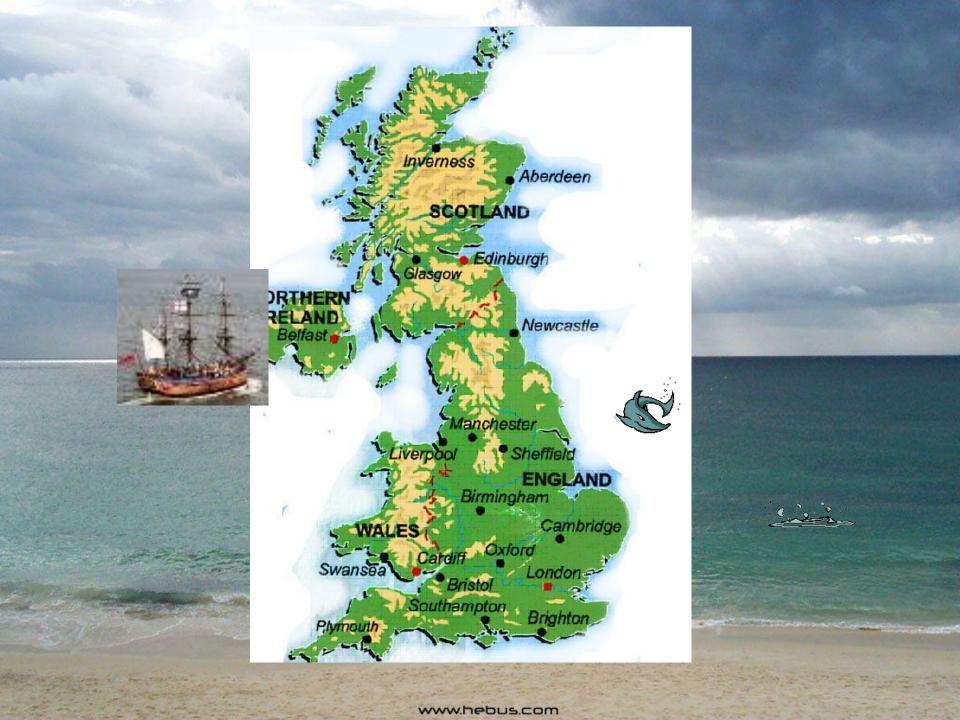

Hello my friends! My name is Captain Jack. I'm going to Great Britain. Would you like to visit Great Britain? But if you want you must do some my tasks. Good luck!







Northern Ireland
Wales
Scotland
England







# Wales





Cardiff





daffodil







#### **Northern Ireland**















shamrock







# Scotland







How do you do? My name is Quentin. I am English. Read the words and tell me what can you do and what you mustn't do at the ship?



#### **England**







ros



#### London



Mark .

www.hebus.com

# Thank you for the trip.

You are good sailors.

See you later.









Now, answer my questions: Match flag and country:

A) England

1

• B) Wales

2

· C) Scotland

3

www.hebus.com

• D) Northern Ireland

4



# Match country and capital:

A) Scotland

1 England

B) England

2 Cardiff

c) Northern Ireland

3 Edinburgh

D) Wales

**4 Belfast** 

Match country and symbol:

A) Scotland

1

B) England

2

• c) Northern Ireland

3



D) Wales



# Who is this lady?

- A) Queen Elizabeth 2
- B) Princess Diana
- C) Charlotte Bronte



## What is this?

- A) a piano
- B) a