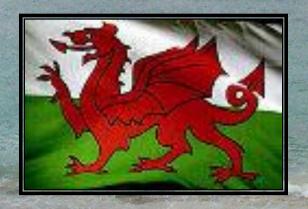

# Thank you for the trip.

You are good sailors.

See you later.

Now, answer my questions: Match flag and country:

A) England

1

• B) Wales

2

· C) Scotland

3

www.hebus.com

• D) Northern Ireland

4