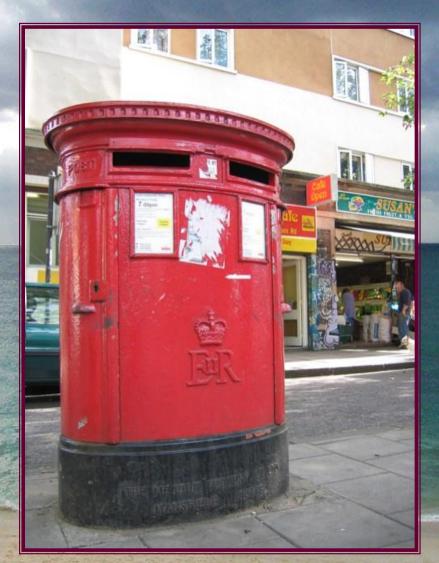

B) Wales

2

· C) Scotland

3

www.hebus.com

• D) Northern Ireland

4



# Match country and capital:

A) Scotland

1 England

B) England

2 Cardiff

c) Northern Ireland

3 Edinburgh

D) Wales

**4 Belfast** 

Match country and symbol:

A) Scotland

1

B) England

2

• c) Northern Ireland

3



D) Wales



# Who is this lady?

- A) Queen Elizabeth 2
- B) Princess Diana
- C) Charlotte Bronte



## What is this?

- A) a piano
- B) a bagpipe
- · C) a violin



#### Who is this man?

- A) Robert Burns
- B) Daniel Defoe
- C) William Shakespear



# What is the name of the building?

- A) Tower of London
- B) Big Ben
- C) Madame Tussaud`s museum



# In what country men wear kilt?

- A) Scotland
- B) Wales
- · C) England



## What is this?

- A) Red toilet
- B) Red mailbox
- C) Red telephone



# How many parts in Britain? Name them...