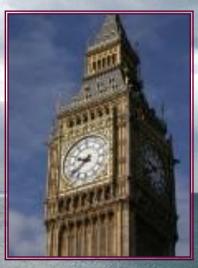

# What is the name of the building?

- A) Tower of London
- B) Big Ben
- C) Madame Tussaud`s museum