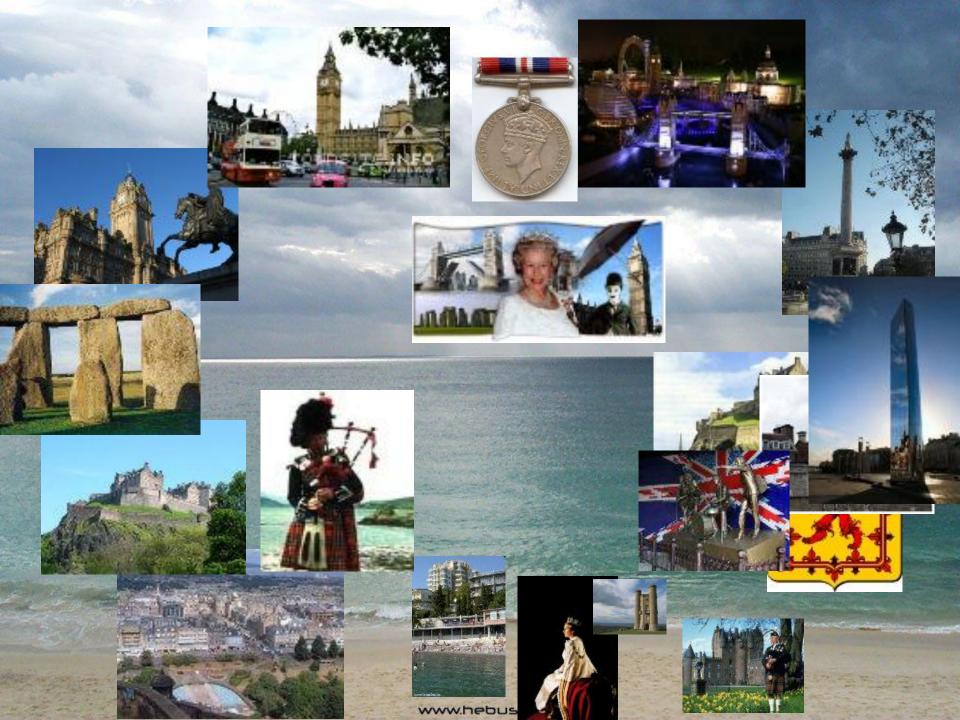

Hello my friends! My name is Captain Jack. I'm going to Great Britain. Would you like to visit Great Britain? But if you want you must do some my tasks. Good luck!

Northern Ireland
Wales
Scotland
England