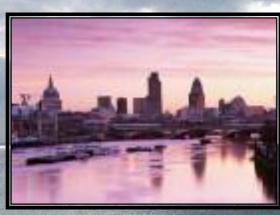

Hello my friends! My name is Captain Jack. I'm going to Great Britain. Would you like to visit Great Britain? But if you want you must do some my tasks. Good luck!







Northern Ireland
Wales
Scotland
England







# Wales





Cardiff





daffodil







#### **Northern Ireland**















shamrock







# Scotland







How do you do? My name is Quentin. I am English. Read the words and tell me what can you do and what you mustn't do at the ship?



#### **England**







ros



#### London



Mark .

www.hebus.com

# Thank you for the trip.

You are good sailors.

See you later.









Now, answer my questions: Match flag and country:

A) England

1

• B) Wales

2

· C) Scotland

3

www.hebus.com

• D) Northern Ireland

4



# Match country and capital:

A) Scotland

1 England

B) England

2 Cardiff

c) Northern Ireland

3 Edinburgh

D) Wales

**4 Belfast** 

Match country and symbol:

A) Scotland

1

B) England

2

• c) Northern Ireland

3



D) Wales



# Who is this lady?

- A) Queen Elizabeth 2
- B) Princess Diana
- C) Charlotte Bronte



## What is th