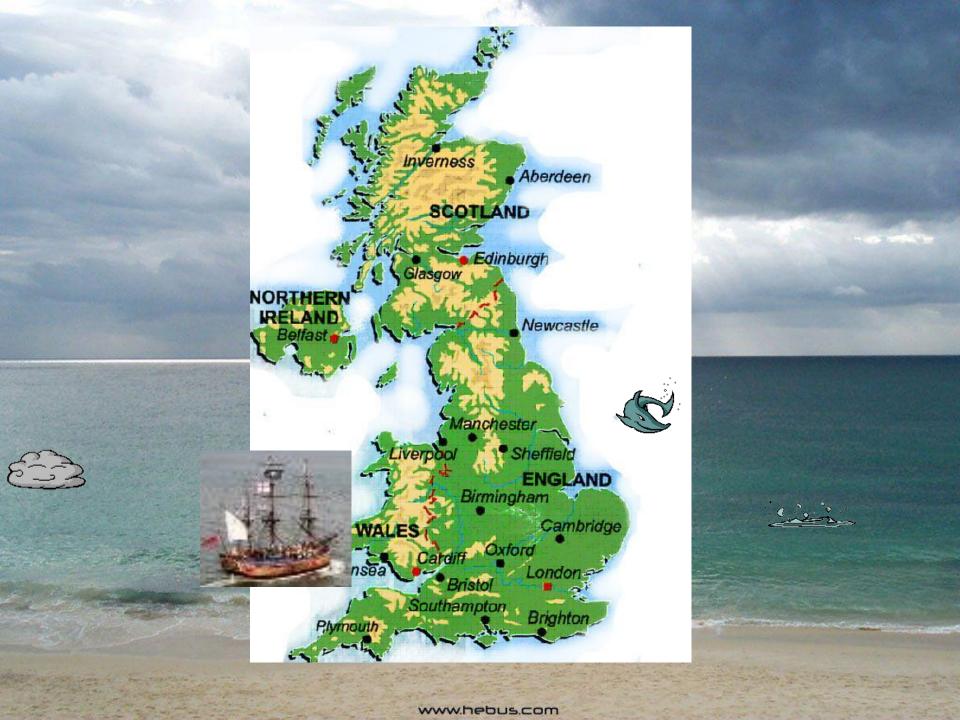

Hello my friends! My name is Captain Jack. I'm going to Great Britain. Would you like to visit Great Britain? But if you want you must do some my tasks. Good luck!

Northern Ireland
Wales
Scotland
England

# How many parts in Britain? Name them...