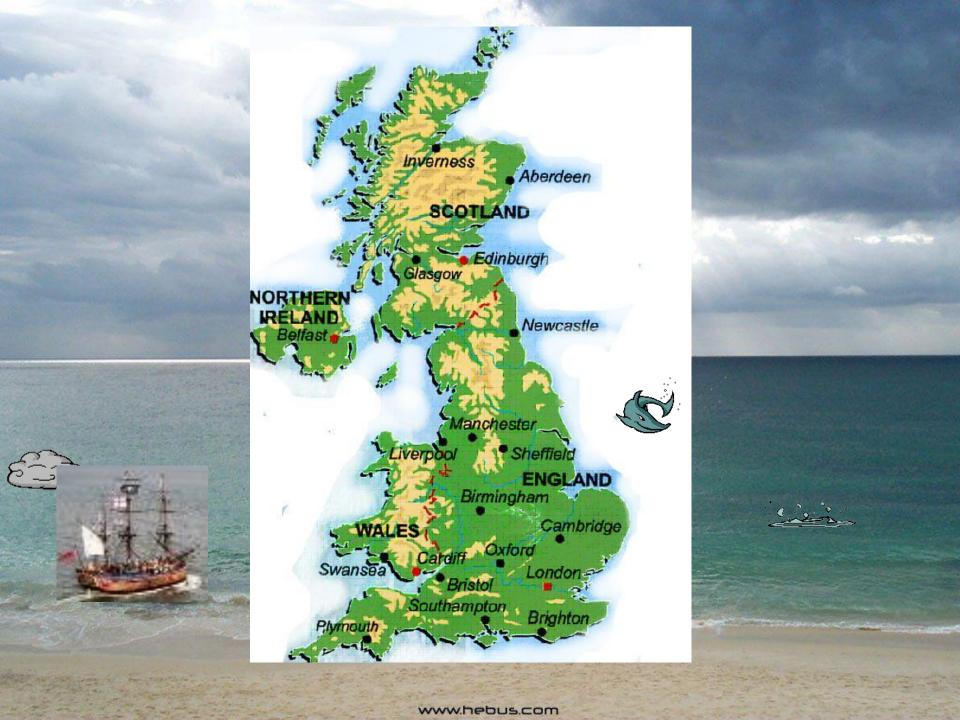

Hello my friends! My name is Captain Jack. I'm going to Great Britain. Would you like to visit Great Britain? But if you want you must do some my tasks. Good luck!







Northern Ireland
Wales
Scotland
England







# Wales





Cardiff





daffodil







#### **Northern Ireland**















shamrock







# Scotland







How do you do? My name is Quentin. I am English. Read the words and tell me what can you do and what you mustn't do at the ship?



#### **England**







ros



#### London



Mark .

www.hebus.com

# Thank you for the trip.

You are good sailors.

See you later.









Now, answer my questions: Match flag and country:

A) England

1

• B) Wales

2

· C) Scotland

3

www.hebus.com

• D) Northern Ireland

4



# Match country and capital:

A) Scotland

1 England

B) England

2 Cardiff

c) Northern Ireland

3 Edinburgh

D) Wales

**4 Belfast** 

Match country and symbol:

A) Scotland

1

B) England

2

• c) Northern Ireland

3



D) Wales



# Who is this lady?

- A) Q