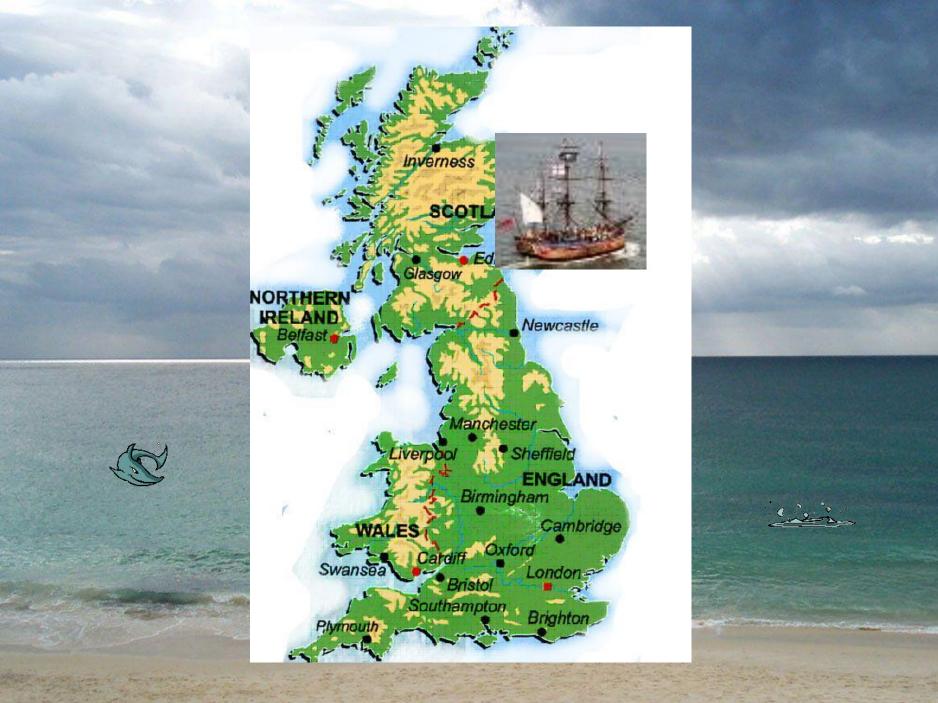

Hello my friends! My name is Captain Jack. I'm going to Great Britain. Would you like to visit Great Britain? But if you want you must do some my tasks. Good luck!







Northern Ireland
Wales
Scotland
England







# Wales





Cardiff





daffodil







#### **Northern Ireland**















shamrock







# Scotland







How do you do? My name is Quentin. I am English. Read the words and tell me what can you do and what you mustn't do at the ship?



#### **England**







ros



#### London



Mark .

www.hebus.com

# Thank you for the trip.

You are good sailors.

See you later.









Now, answer my questions: Match flag and country:

A) England

1

• B) Wales

2

· C) Scotland

3

www.hebus.com

• D) Northern Ireland

4



# Match country and capital:

A) Scotland

1 England

B) England

2 Cardiff

c) Northern Ireland

3 Edinburgh

D) Wales

**4 Belfast** 

Match country and symbol:

A) Scotland

1

B) England

2

• c) Northern Ireland

3



D) Wales



# Who is this lady?

- A) Queen Elizabeth 2
- B) Princess Diana
- C) Charlotte Bronte



## What is this?

- A) a piano
- B) a bagpipe
- · C) a vi