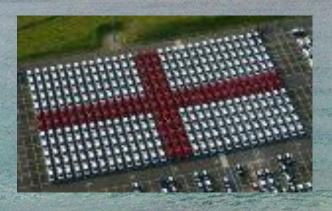

# Thank you for the trip.

You are good sailors.

See you later.

Now, answer my questions: Match flag and country:

A) England

1

• B) Wales

2

· C) Scotland

3

www.hebus.com

• D) Northern Ireland

4