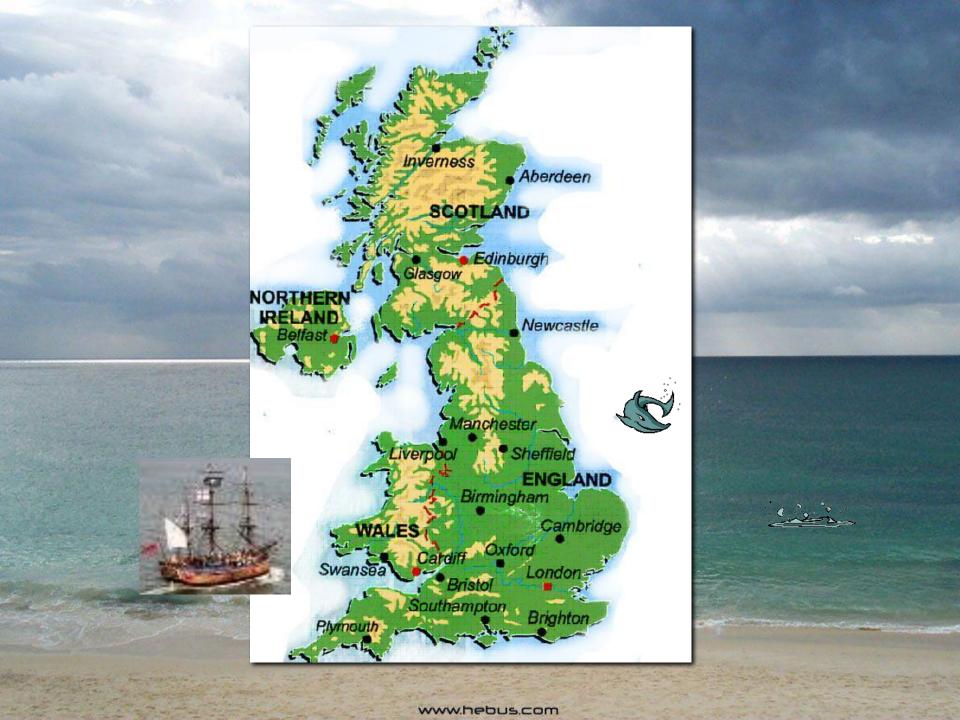

Hello my friends! My name is Captain Jack. I'm going to Great Britain. Would you like to visit Great Britain? But if you want you must do some my tasks. Good luck!







Northern Ireland
Wales
Scotland
England







# Wales





Cardiff





daffodil







#### **Northern Ireland**















shamrock







# Scotland







How do you do? My name is Quentin. I am English. Read the words and tell me what can you do and what you mustn't do at the ship?



#### **England**







ros



#### London



Mark .

www.hebus.com

# Thank you for the trip.

You are good sailors.

See you later.









Now, answer my questions: Match flag and country:

A) England

1

• B) Wales

2

· C) Scotland

3

www.hebus.com

• D) Northern Ireland

4



# Match country and capital:

A) Scotland

1 England

B) England

2 Cardiff

c) Northern Ireland

3 Edinburgh

D) Wales

**4 Belfast** 

Match country and symbol:

A) Scotland

1

B) England

2

• c) Northern Irelan