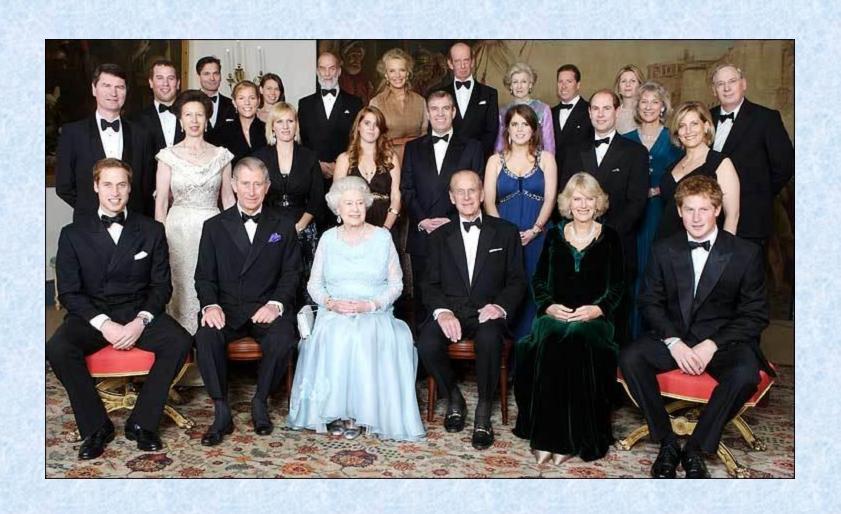

### THE ROYAL FAMILY



# The Duchess of York (1923 – 1937) The Queen mother (1900-2002)



### Queen Elizabeth II 21 April 1926



### Her Royal Majesty Queen Elizabeth II and Prince Philip The Duke of Edinburgh





## Prince Charles, Prince of Wales (1948) and Lady Diana Spencer (1961 – 1997)







#### Prince William and Prince Henry



### Princess Anna, the Princess Royal and Captain Mark Phillips





#### Peter Phillips and Zahra Phillips







## Prince Andrew, The Duke of York and Sarah Fergusson





#### Princess Beatrice and Princess Eugeny





### Prince Edward and Sophie Rhys Jones, countess of Wessex





# Lady Louise and James Viscount of Severn