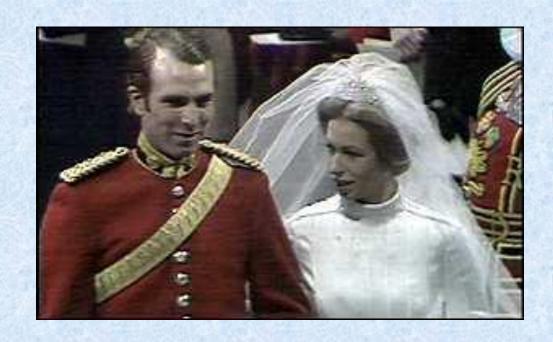

### THE ROYAL FAMILY



# The Duchess of York (1923 – 1937) The Queen mother (1900-2002)



### Queen Elizabeth II 21 April 1926



### Her Royal Majesty Queen Elizabeth II and Prince Philip The Duke of Edinburgh





## Prince Charles, Prince of Wales (1948) and Lady Diana Spencer (1961 – 1997)







#### Prince William and Prince Henry



### Princess Anna, the Princess Royal and Captain Mark Phillips





#### Peter Phillips and Zahra Phillips







## Prince Andrew, The Duke of York and Sarah Fergusson





#### Princess Beatrice and Princess Eugeny





### Prince Edward and Sophie Rhys Jones, countess of Wessex





# Lady Louise and James Viscount of Severn