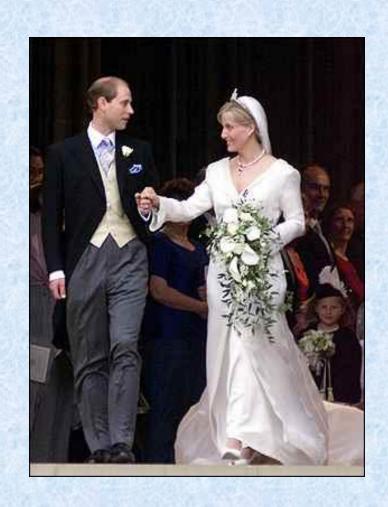

### THE ROYAL FAMILY



# The Duchess of York (1923 – 1937) The Queen mother (1900-2002)



### Queen Elizabeth II 21 April 1926



### Her Royal Majesty Queen Elizabeth II and Prince Philip The Duke of Edinburgh





## Prince Charles, Prince of Wales (1948) and Lady Diana Spencer (1961 – 1997)







#### Prince William and Prince Henry



### Princess Anna, the Princess Royal and Captain Mark Phillips





#### Peter Phillips and Zahra Phillips







## Prince Andrew, The Duke of York and Sarah Fergusson





#### Princess Beatrice and Princess Eugeny





### Prince Edward and Sophie Rhys Jones, countess of Wessex





# Lady Louise and James Viscount of Severn