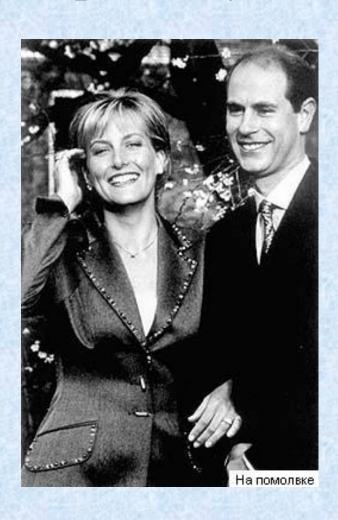

### THE ROYAL FAMILY



# The Duchess of York (1923 – 1937) The Queen mother (1900-2002)



### Queen Elizabeth II 21 April 1926



### Her Royal Majesty Queen Elizabeth II and Prince Philip The Duke of Edinburgh





## Prince Charles, Prince of Wales (1948) and Lady Diana Spencer (1961 – 1997)







#### Prince William and Prince Henry



### Princess Anna, the Princess Royal and Captain Mark Phillips





#### Peter Phillips and Zahra Phillips







## Prince Andrew, The Duke of York and Sarah Fergusson





#### Princess Beatrice and Princess Eugeny





### Prince Edward and Sophie Rhys Jones, countess of Wessex





# Lady Louise and James Viscount of Severn